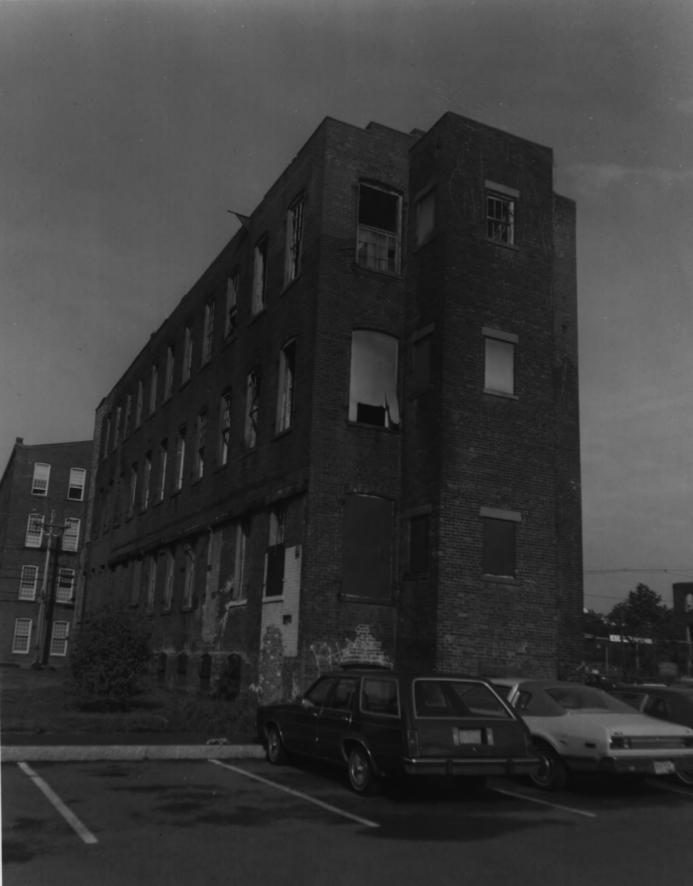

Photo/Negs: James Richardson Photographic Services, 980 Madison Ave., Paterson NJ 1984 north view-Franklin Mill to

Photo/Negs: James Richardson Photographic Services, 980 Madison Avenue, Paterson, NJ 1984 view looking south