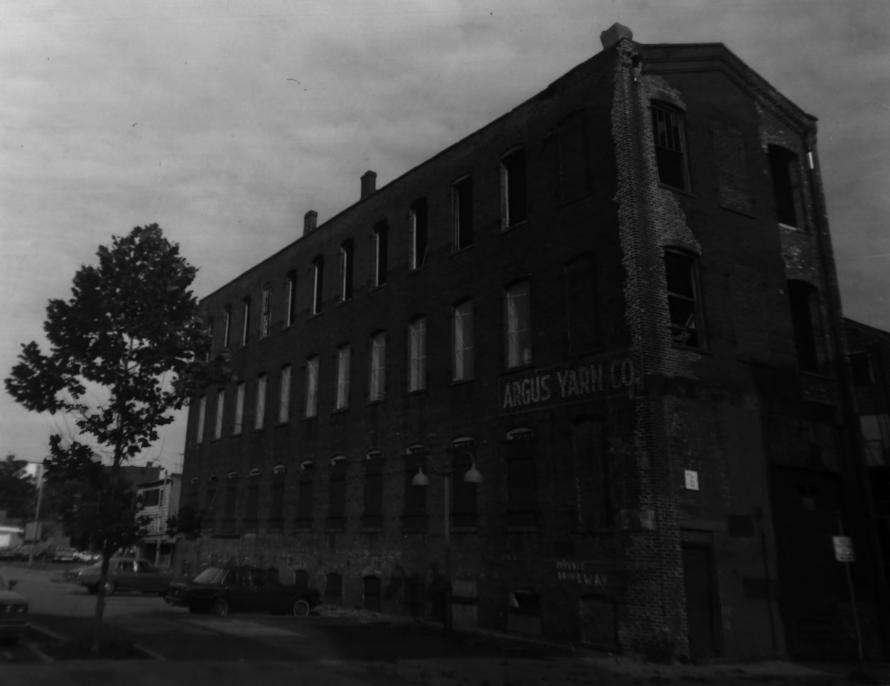

Photo/Negs: James Richardson Photographic Services, 980 Madison Ave., Paterson, NJ 1984 front view looking east

Photo/Negs: James Richardson

Photographic Services, 980

Madison Avenue, Paterson NJ

Typical of floors 1&2