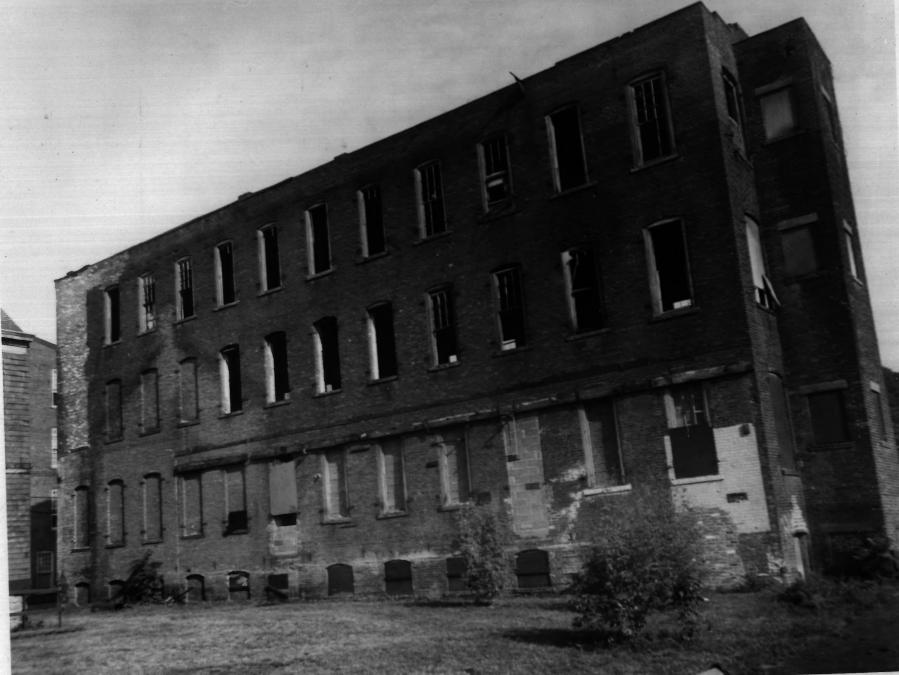

Photo/Negs: James Richardson Photographic Services, 980

Madison Avenue, Paterson NJ 1984 1. to r. - Argus/Franklin/ Essex Mills

Photo/Negs: James Richardson
Photographic Services, 980
Madison Ave., Paterson NJ
1984
Looking from northwest, rearview,
Essax Mill in background