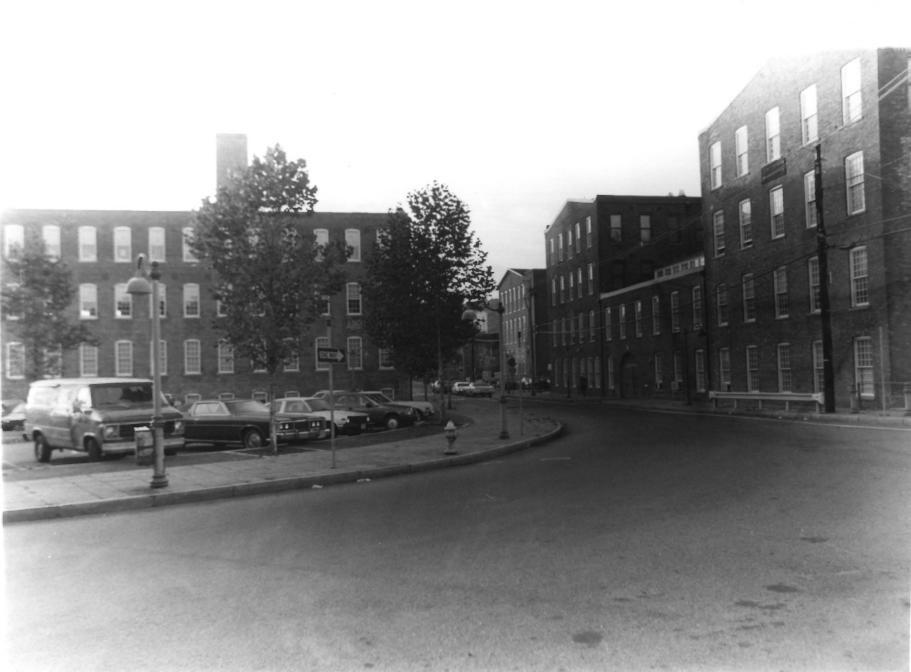

Photo/Negs: James Richardson Photographic Services, 980 Madison Ave., Paterson, NJ 1984 front view looking east

Photo/Negs: James Richardson

Photographic Services, 980

Madison Avenue, Paterson NJ

Typical of floors 1&2