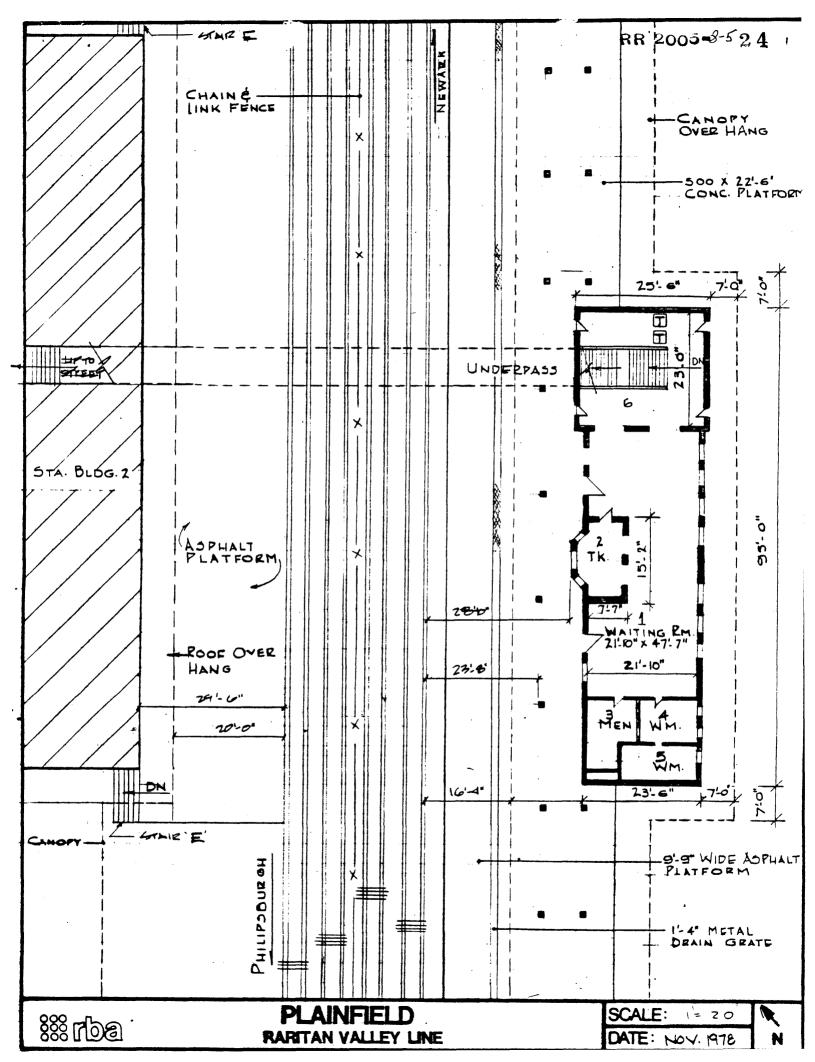

All of the spaces in the Plainfield station are on one level. The NE 3/4 of the main block comprises the Waiting Room (1). Built centrally into this space and adjoining the NW wall is the Ticket Office (2). The SW 1/4 of the main block comprises the Men's Room (3), Ladies' Lounge (4), and Ladies' Room (5). The tower comprises a single 2 stage space, although the upper portion has been hidden by an accoustical ceiling (not original). The Waiting Room and tower interior have terrazzo floors, matched board wainscots and walls and plaster ceilings, however, most surfaces have been covered over (see schedules). Rest Rooms retain their original walls, while their ceilings have been lowered. Although most trim remains exposed, it has been painted to blend with the remodeling.

FACILITY NAME: Plainfield

Survey #8-5 4. DESCRIPTION - BUILDINGS (INTERIOR) CONTD.

STATION - ROOM AND FINISH SCHEDULE NUMBER OF ROOMS 6 NAME Waiting Room NUMBER ON FLOOR PLAN 1. 6 Existing, if different Original Floors: terrazzo (gray, pink) board (black) Base: vert match boards wall board wood panel, doubled, poss. varn. (lt. green paint) Wainscot: (ticket window proj.) Walls: vert. match boards, poss. varn. (cream paint) Ceiling: plaster, painted acoustical tile (white) wood molded, chair rail, string (lt. green, cream paint) Trim: course, frieze, cornice, arch surrounds, keystones, poss. varn. (2) 3 pane with transom, poss. varn. (paint) Doors: built-in slat board benches (S, N)\_\_\_\_\_ Seating: possibly varnished Lighting: hang. incan. fixs. ceiling attach fluorescent fixs. free standing wood partition (lt. green paint) Other: wall E. of toilet doors clock? in oculus surround recent clock in oculus

-5A RR 2005-Survey #8-5

| ١. | DESCRIPTION | - BUILDINGS (INTERIOR) CONTD.                                                                                                                                                             |             |                                          |               |
|----|-------------|-------------------------------------------------------------------------------------------------------------------------------------------------------------------------------------------|-------------|------------------------------------------|---------------|
|    | STATION - R | OOM AND FINISH SCHEDULE                                                                                                                                                                   | NUMBER      | OF ROOMS 6                               |               |
|    | NAME Tunn   | el Entry Room (Tower)                                                                                                                                                                     | NUMBER      | ON FLOOR PLAN 6                          |               |
|    |             | <u>Original</u>                                                                                                                                                                           |             | Existing, if different                   |               |
|    | Floors:     | terrazzo (gray, pink)                                                                                                                                                                     |             |                                          |               |
|    | Base:       | board, prob. varn.                                                                                                                                                                        |             | (paint)                                  |               |
|    | Wainscot:   | vert. match. boards, double prob. varn.                                                                                                                                                   | <u>ed</u>   | wall board (lt. gree paint)              | n             |
|    | Walls:      | vert. match. boards prob. varn.                                                                                                                                                           |             | (cream paint)                            |               |
|    | Ceiling:    | plaster                                                                                                                                                                                   | <del></del> | acoustical tile (wh                      | it <b>e</b> ) |
|    | Trim:       | wood molded chair rail, str<br>course, frieze. cornice, ar                                                                                                                                | ch          |                                          | int)          |
|    | Doors:      | surrounds, keystones, prob. (4) 3 pane with transom                                                                                                                                       | varn        | 1.                                       |               |
|    | Seating:    | none                                                                                                                                                                                      |             |                                          |               |
|    | Lighting:   | hang. incan. fixs.                                                                                                                                                                        |             | (1) ceiling attached fluorescent fixture |               |
|    | Other:      | paneled balustrade around stair well, prob. varn.                                                                                                                                         |             | (lt. green paint)                        |               |
|    |             | iron radiator (N, S) wood plaque with egg & dar relief border, prob. varn. "This station erected A.D. Central R.R. of New Jersey. Bradford L. Gilbert Archite Samuel McMillan General Con | 1900-       |                                          |               |

FACILITY NAME Plainfield

RR 2005-Survey # 8-5

| 4. | DESCRIPTION 1 | - NC | BUILDINGS | (INTERIOR) |
|----|---------------|------|-----------|------------|
|----|---------------|------|-----------|------------|

| Fill out separate sheets for each building at key with, floor plan.                            | facility. | Refer to, and |
|------------------------------------------------------------------------------------------------|-----------|---------------|
| StationShelter_x Freight House                                                                 | Other     | (specify)     |
| General architectural description of all spac<br>materials and finishes, if known, any remodel |           | ng original   |