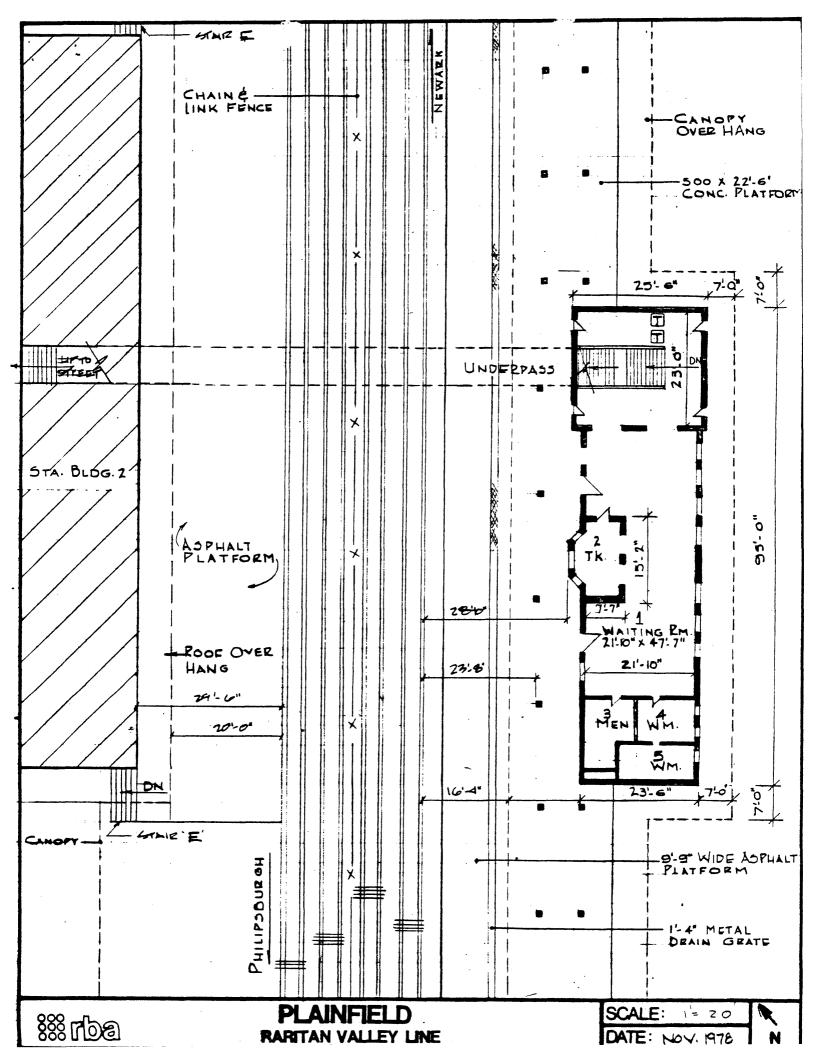

All of the spaces in the Plainfield station are on one level. The NE 3/4 of the main block comprises the Waiting Room (1). Built centrally into this space and adjoining the NW wall is the Ticket Office (2). The SW 1/4 of the main block comprises the Men's Room (3), Ladies' Lounge (4), and Ladies' Room (5). The tower comprises a single 2 stage space, although the upper portion has been hidden by an accoustical ceiling (not original). The Waiting Room and tower interior have terrazzo floors, matched board wainscots and walls and plaster ceilings, however, most surfaces have been covered over (see schedules). Rest Rooms retain their original walls, while their ceilings have been lowered. Although most trim remains exposed, it has been painted to blend with the remodeling.

FACILITY NAME: Plainfield

Survey #8-5 4. DESCRIPTION - BUILDINGS (INTERIOR) CONTD.

STATION - ROOM AND FINISH SCHEDULE NUMBER OF ROOMS 6 NAME Waiting Room NUMBER ON FLOOR PLAN 1. 6 Existing, if different Original Floors: terrazzo (gray, pink) board (black) Base: vert match boards wall board wood panel, doubled, poss. varn. (lt. green paint) Wainscot: (ticket window proj.) Walls: vert. match boards, poss. varn. (cream paint) Ceiling: plaster, painted acoustical tile (white) wood molded, chair rail, string (lt. green, cream paint) Trim: course, frieze, cornice, arch surrounds, keystones, poss. varn. (2) 3 pane with transom, poss. varn. (paint) Doors: built-in slat board benches (S, N)\_\_\_\_\_ Seating: possibly varnished Lighting: hang. incan. fixs. ceiling attach fluorescent fixs. free standing wood partition (lt. green paint) Other: wall E. of toilet doors clock? in oculus surround recent clock in oculus

-5A RR 2005-Survey #8-5

| ١. | DESCRIPTION | - BUILDINGS (INTERIOR) CONTD.                                                                                                                                                             |             |                                          |               |
|----|-------------|-------------------------------------------------------------------------------------------------------------------------------------------------------------------------------------------|-------------|------------------------------------------|---------------|
|    | STATION - R | OOM AND FINISH SCHEDULE                                                                                                                                                                   | NUMBER      | OF ROOMS 6                               |               |
|    | NAME Tunn   | el Entry Room (Tower)                                                                                                                                                                     | NUMBER      | ON FLOOR PLAN 6                          |               |
|    |             | <u>Original</u>                                                                                                                                                                           |             | Existing, if different                   |               |
|    | Floors:     | terrazzo (gray, pink)                                                                                                                                                                     |             |                                          |               |
|    | Base:       | board, prob. varn.                                                                                                                                                                        |             | (paint)                                  |               |
|    | Wainscot:   | vert. match. boards, double prob. varn.                                                                                                                                                   | <u>ed</u>   | wall board (lt. gree paint)              | n             |
|    | Walls:      | vert. match. boards prob. varn.                                                                                                                                                           |             | (cream paint)                            |               |
|    | Ceiling:    | plaster                                                                                                                                                                                   | <del></del> | acoustical tile (wh                      | it <b>e</b> ) |
|    | Trim:       | wood molded chair rail, str<br>course, frieze. cornice, ar                                                                                                                                | ch          |                                          | int)          |
|    | Doors:      | surrounds, keystones, prob. (4) 3 pane with transom                                                                                                                                       | varn        | 1.                                       |               |
|    | Seating:    | none                                                                                                                                                                                      |             |                                          |               |
|    | Lighting:   | hang. incan. fixs.                                                                                                                                                                        |             | (1) ceiling attached fluorescent fixture |               |
|    | Other:      | paneled balustrade around stair well, prob. varn.                                                                                                                                         |             | (lt. green paint)                        |               |
|    |             | iron radiator (N, S) wood plaque with egg & dar relief border, prob. varn. "This station erected A.D. Central R.R. of New Jersey. Bradford L. Gilbert Archite Samuel McMillan General Con | 1900-       |                                          |               |

FACILITY NAME Plainfield

RR 2005-Survey # 8-5

| 4. | DESCRIPTION 1 | - NC | BUILDINGS | (INTERIOR) |
|----|---------------|------|-----------|------------|
|----|---------------|------|-----------|------------|

| Fill out separate sheets for each building at key with, floor plan.                            | facility. | Refer to, and |
|------------------------------------------------------------------------------------------------|-----------|---------------|
| StationShelter_x Freight House                                                                 | Other     | (specify)     |
| General architectural description of all spac<br>materials and finishes, if known, any remodel |           | ng original   |