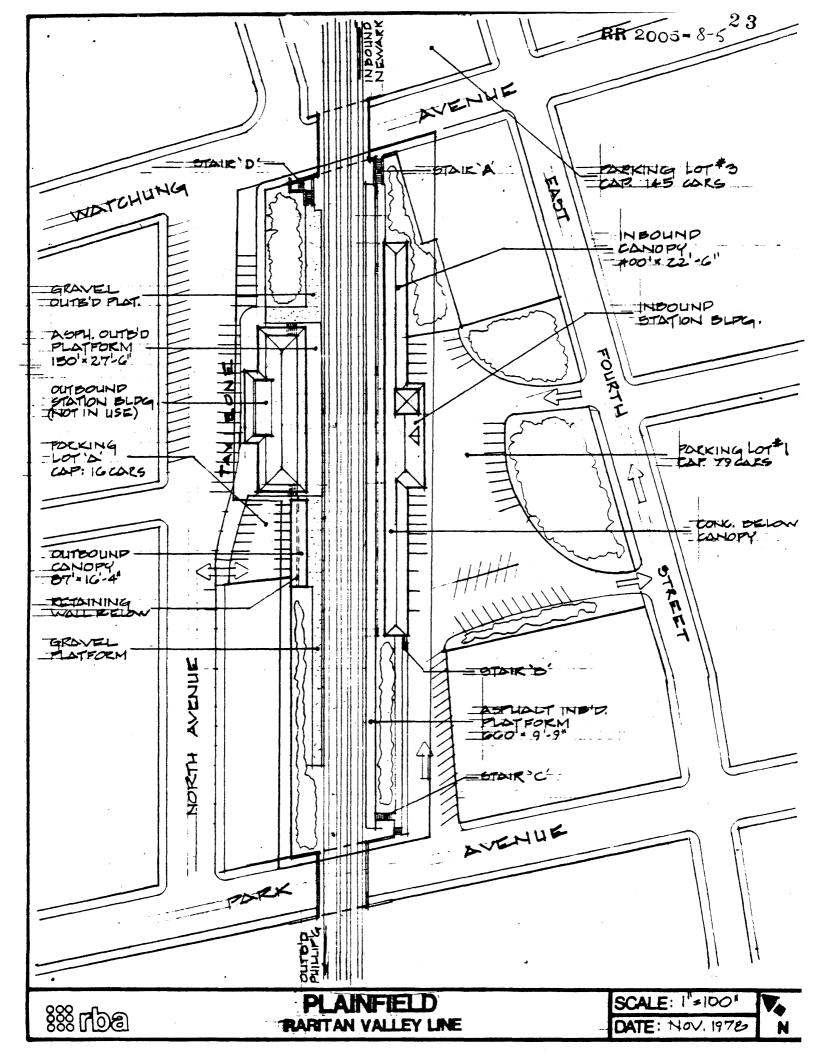

The Plainfield complex consists of a one-and one-half story, red brick station and attached tower in Renaissance Revival style, an attached wood frame canopy, a similar one-story shelter with freestanding steel frame canopy, platforms on either side of the tracks, and a concrete pedestrian tunnel connecting the buildings. complex is located on an urban site defined by North Avenue on the northwest, Watchung Avenue on the northeast, East Fourth Street on the southeast and Park Avenue on the southwest. North Avenue and East Fourth Avenue are nearly at grade with the tracks, while Watchung Avenue and Park Avenue are depressed and pass beneath rail bridges. There are parking lots southeast of the station (1) and northwest of the shelter, as well as along neighboring streets. Pedestrians may approach the platform via stairs from Watchung Avenue (A, D) or Park Avenue (B,C) or directly from the parking lots. There is no landscaping on the site. The shelter is presently not in use.

**RR** 2005-

FACILITY NAME: Plainfield

3. DESCRIPTION--PLATFORMS AND CANOPIES

| X Inbound  | 660' asphalt platform. canopy fixtures. | No | lighting | except | for |
|------------|-----------------------------------------|----|----------|--------|-----|
| Outbound   |                                         |    |          |        |     |
| Between tr | racks                                   |    |          | •      |     |

## 3. DESCRIPTION--PLATFORMS AND CANOPIES

| <u>x_</u> | _Outbound  | 575' | asphalt  | and o | gravel  | platform, | lined | with h | igh |
|-----------|------------|------|----------|-------|---------|-----------|-------|--------|-----|
|           | _Between t | int  | ensity i | ncand | descent | fixtures  |       |        |     |

## GEOGRAPHIC DATA

Verbal boundary description (if Block/Lot not available)

Boundaries are outlined on the site plan.

Acreage: ca. 3.5 acres
UTM coordinates: Zone: 18/Easting: 5 4 9 0 0 0/Northing: 4 4 9 6 3 4 0
USGS Quad Plainfield Scale 1:24,000