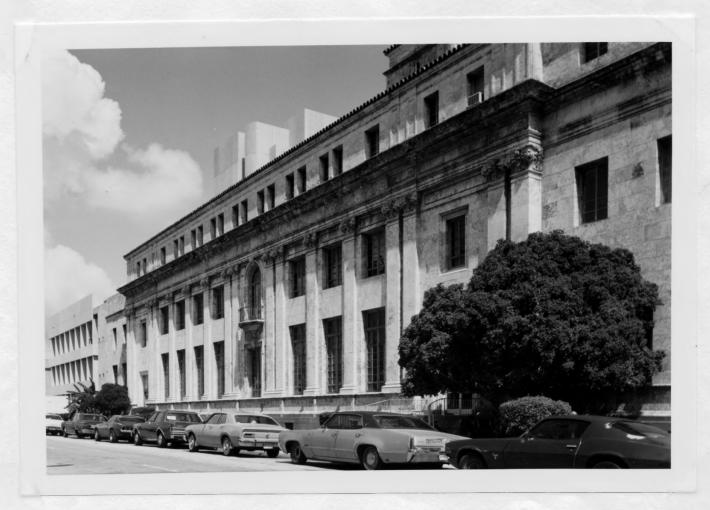

U.S. Post Office and Courthouse 300 NE First Ave., Miami, Dade Co., Fla. Hunter Ulf, Photographer; August 1982 neg. at Community Services Collaborative view to northwest of south facade photo 3/9

U.S. Post Office and Courthouse 300 NE First Ave., Miami, Dade Co., Fla. Hunter Ulf, Photographer; August 1982 neg. at Community Services Collaborative Main Lobby from north vestibule looking south photo 4/9