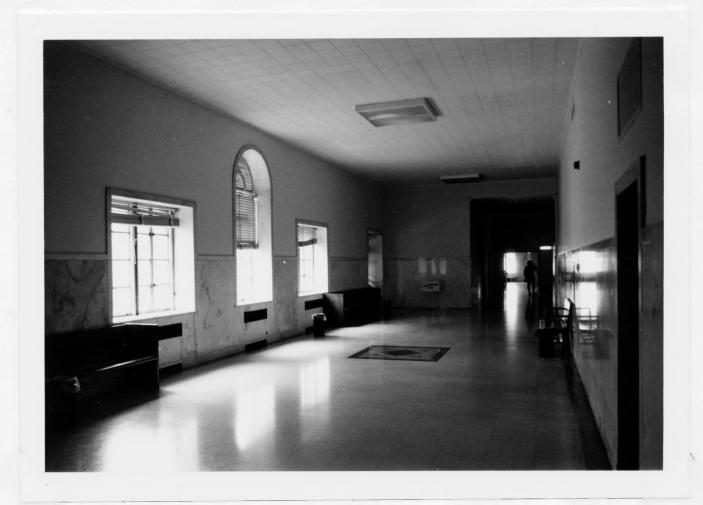

U.S. Post Office and Courthouse 300 NE First Ave., Miami, Dade Co., Fla. Hunter Ulf, Photographer; August 1982 neg. at Community Services Collaborative view to northwest of south facade photo 3/9

U.S. Post Office and Courthouse 300 NE First Ave., Miami, Dade Co., Fla. Hunter Ulf, Photographer; August 1982 neg. at Community Services Collaborative Main Lobby from north vestibule looking south photo 4/9

U.S. Post Office and Courthouse 300 NE First Ave., Miami, Dade Co., Fla. Hunter Ulf, Photographer; August 1982 neg. at Community Services Collaborative second floor Main Corridor from elevator/ stair lobby, looking north photo 7/9