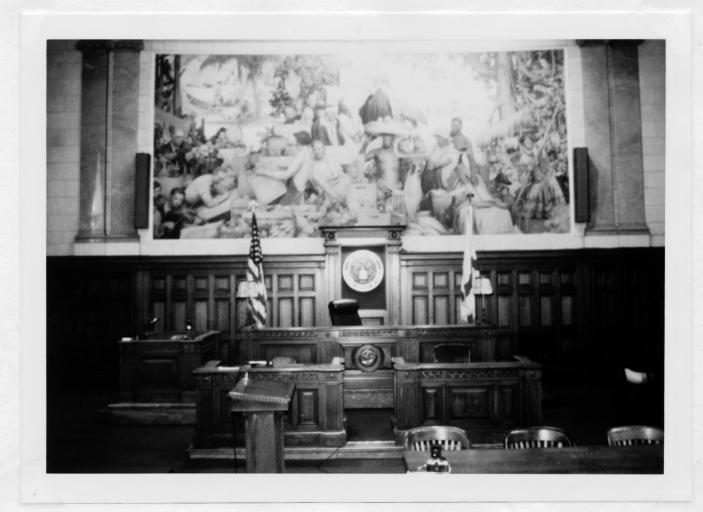

U.S. Post Office and Courthouse 300 NE First Ave., Miami, Dade Co., Fla. Hunter Ulf, Photographer; August 1982 neg. at Community Services Collaborative front of District Courtroom looking west photo 8/9