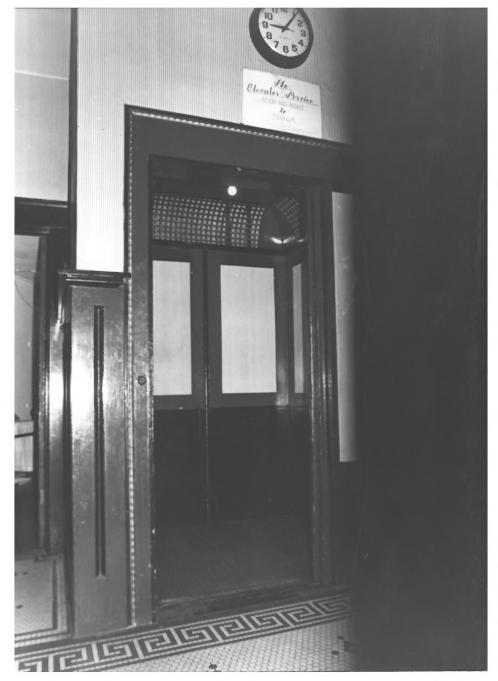

Senator Hotel 105 W. F Street, San Diego, Ca. 92101 Photographer: Robert Fitzgerald Date taken: Jan. 1982

Date taken: Jan. 1982
Neg. record location:
10881 Angola Rd., San Diego
Ca. 92126 (photographer)
View: Elevator. in lobby