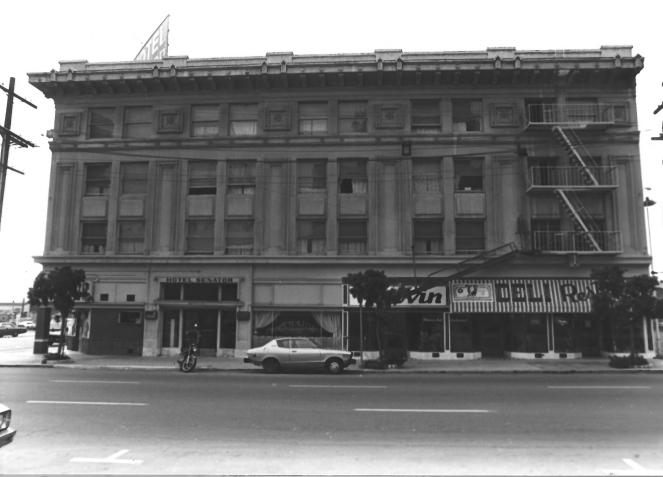

Senator Hotel 105 W.F Street. San Diego. Ca. 92101 Photographer: Robert Fitzgerald Date taken: Jan. 1982 Neg. record location: 10881 Angola Rd. S.D. Ca. 92126 (photographer) View: North elevation (looking south)