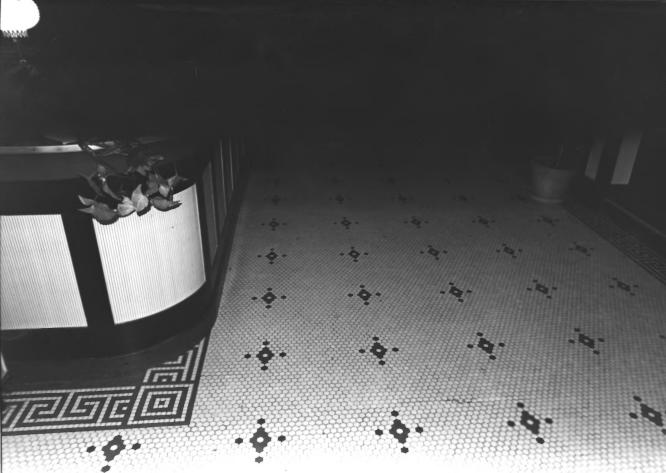

Senator Hotel 105 W. F Street, San Diego, Ca. 92101 Photographer: Robert Fitzgerald

Date taken: Jan. 1982 Neg. location: 10881 Angola Rd. San Diego, Ca 92 92126. (photographer) View: Lobby ceramic tile, looking south just after entering. 30f4