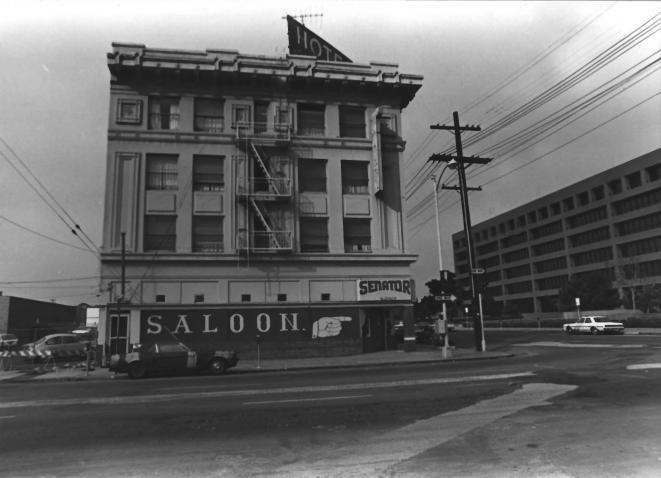

Senator Hotel 105 W. F Street, San Diego. Ca. 92101 Photographer: Robert Fitzgerald Date taken: Jan. 1982 Neg. record location: 10881 Angola Rd., San Diego, Ca. 92126 (photographer) View: East elevation, looking West