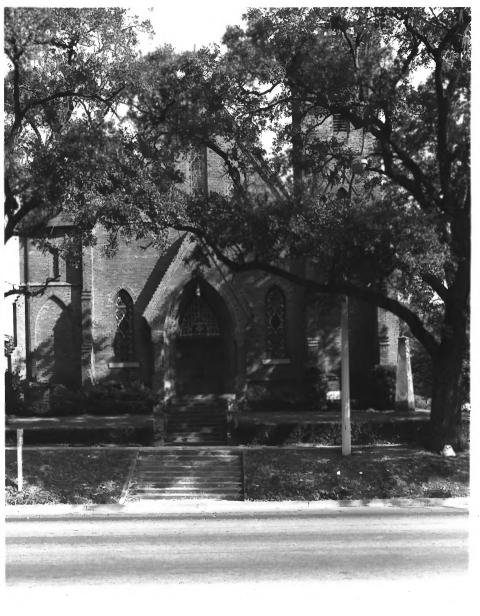

LEON COUNTY

4. 1978 5. Florida Division of Archives, History and Records Management 6. East (16a),
7. Photo #3 5

LEON COUNTY East (rear) elevation AUG 1 0 1978

St. John's Episcopal Church

Tallahassee, Florida