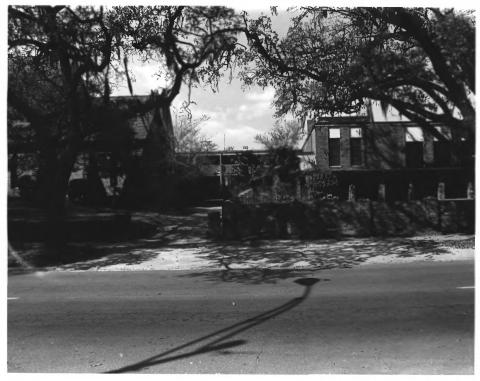

AUG 1 0 1978

- St. John's Episcopal Church
   Tallahassee, Florida
- 3. Dan G. Deibler
- 4. 1978
  5. Florida Division of Archives,
  History and Records Management
  - History and Records Management
    South and East (rear) facades of education building
- 7. Photo #585