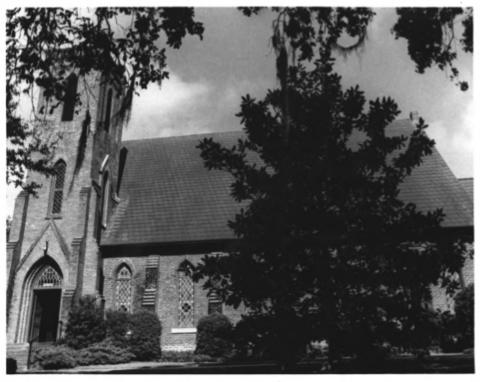

- St. John's Episcopal Church
   Tallahassee, Florida
   Diane Greer
- 1975
   Division of Archives, History, and Records Management
- 7. Photo #1 35

SEP 261977

- St. John's Episcopal Church AUG 10 1978
   Tallahassee, Florida
   Diane Greer
   1975
   Division of Archives, History, and Records Management
- Management
  6. West view of building
  7. Photo #2 35