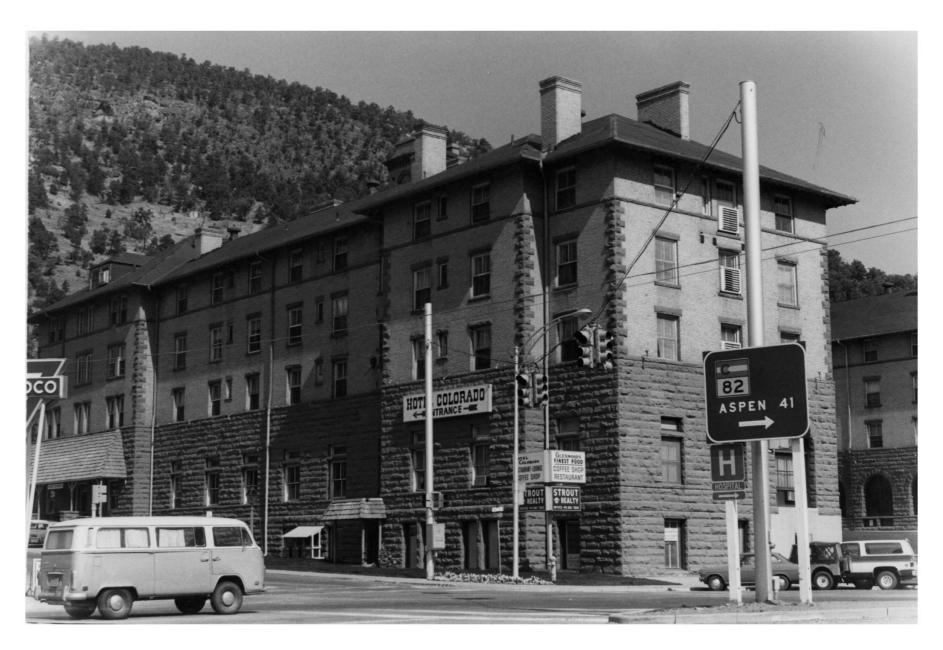

MAY 2 1977

Hotel Colorado Garfield County Glenwood Springs Co. Linda Romola 10/76 State Historical Society 200 14th Ave Denver, Co.

Photo 3 of 5

View is northeast towards the western wing of the building