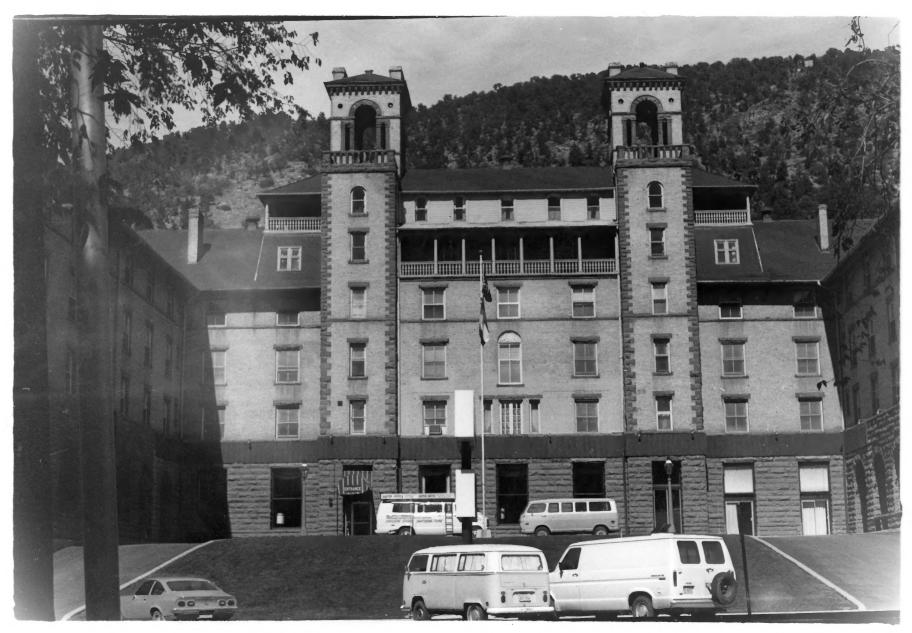

MAY 2 6 1977 MAY 2 1977

Hotèl Volorado Safield County Glenwood Springs, Co. Linda Romola 10/76 State Historical Society 200 14th Ave Denver Colorado

View is north towards the center portion of the building

Photo 5-15 MAY 2 1977 MAY 2 6 1977