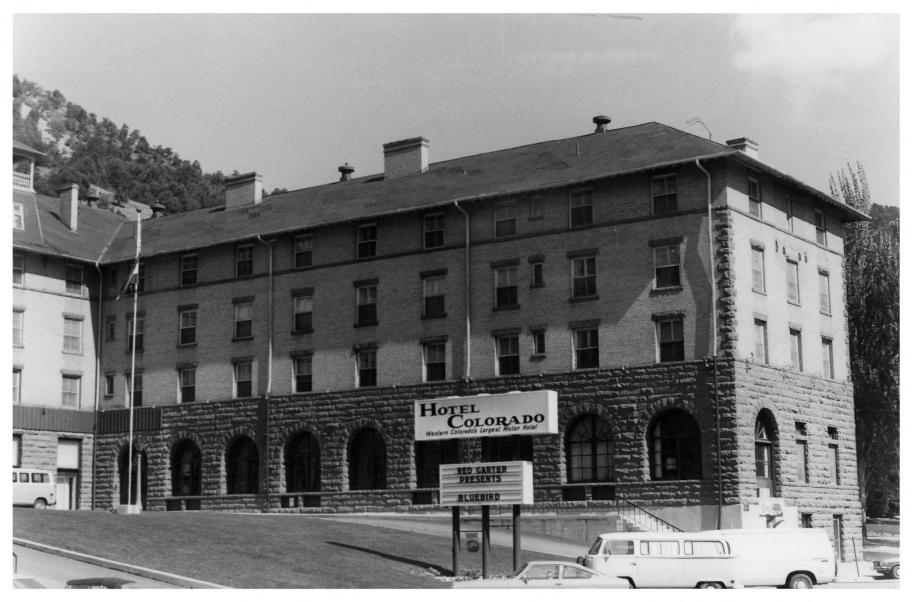

Hotel Colorado Sarfield County Glenwood Springs, Co. Linda Romola 10/76 State Historical Society 200 14th Ave Denver Co.

View isnortheast towards the eastern wing of the building. Photo 1 of 5 MAY 2 1977