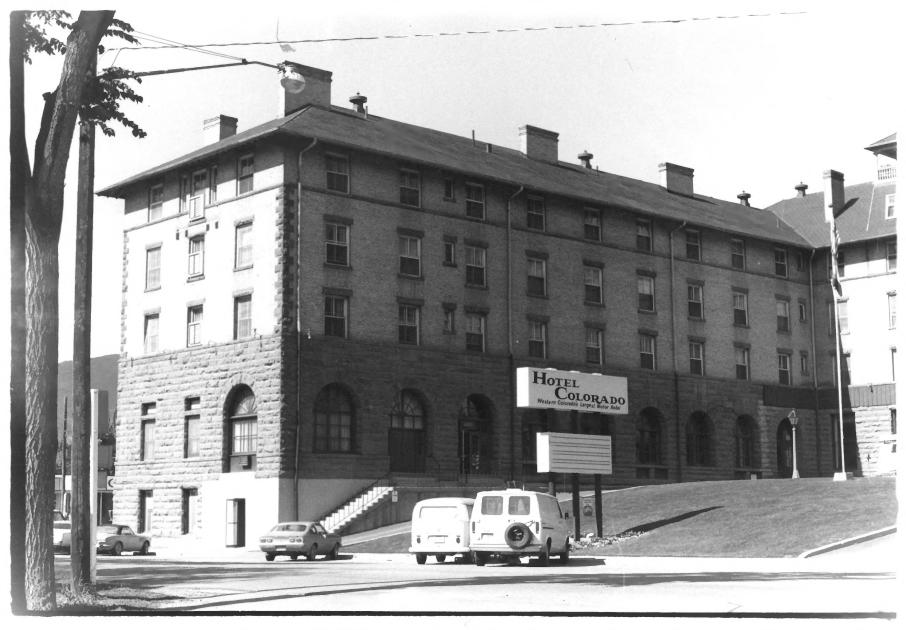

MAY 2 1977

MAY 2 6 1977

DUE

Hotel Colorado Sanfuild County Glenwood Springs, Co. Linda Romola 10/78 State Historical Society 200 14th Ave Denver, Co.

View is northwest towards the western wing of the building Phote 4-75