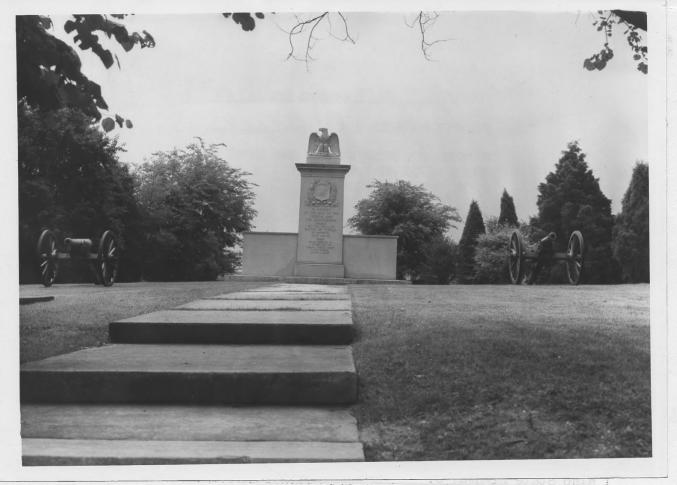

| 1       | NAME                                                                   |
|---------|------------------------------------------------------------------------|
|         | COMMON: Tupelo National Battlefield Site (No. 260-3D)                  |
|         | AND/OR HISTORIC: Battle of Harrisburg                                  |
| 2.      | LOCATION                                                               |
| 2000000 | STREET AND NUMBER: Mississippi Hwy 6, 2 miles west of U.S. Hwy 45      |
|         | Rural Route 1, NT-143 in Tupelo                                        |
|         | CITY OR TOWN:                                                          |
|         | Tupelo                                                                 |
|         | STATE: CODE COUNTY: RECEIVED CO                                        |
|         | Mississippi 38801 28 Lee 3- MAR 25 1030                                |
| 3.      | PHOTO REFERENCE                                                        |
|         | PHOTO CREDIT: Paul Balch                                               |
|         | DATE OF PHOTO: July 1959                                               |
|         | NEGATIVE FILED AT:                                                     |
|         | Natchez Trace Parkway, Tupelo, MS 38801 Negative No. 1997              |
| 4       | IDENTIFICATION                                                         |
|         | DESCRIBE VIEW, DIRECTION, ETC.                                         |
|         | From State Highway 6                                                   |
|         | Looking south with monument facing north. Monument Drive is located on |
|         | west side of the property. Behind the vegetative screening is a row of |
|         | residential buildings. The monument faces toward Main Street, which is |
|         | also State Highway 6.                                                  |
|         | U.S. GOVERNMENT PRINTING OFFICE: 876-167                               |