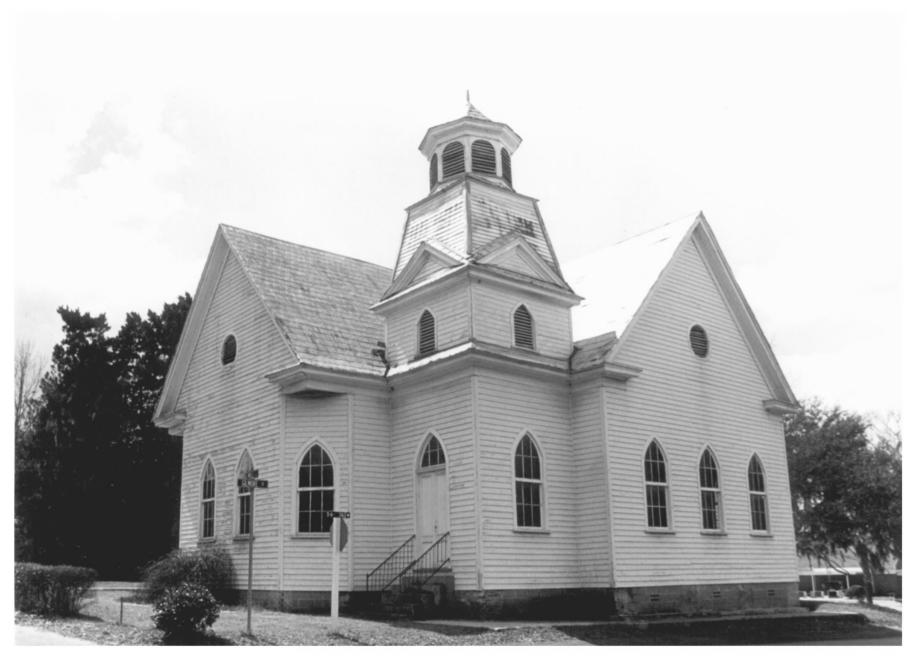

Bethlehem Baptist Church - Barnwell County - Margaret Marion, December, 1978 - Lower Savannah Council of Governments - Left (south) and front (east) facades.

NOC JUL 10 1979 #597

Bethlehem Baptist Church - Barn well County - Copied by Margaret Marion, December, 1978 - Lower Savannah Council of Governments
Detail of ashtray with early, Detail of ashtray with early photograph of church. #6 17