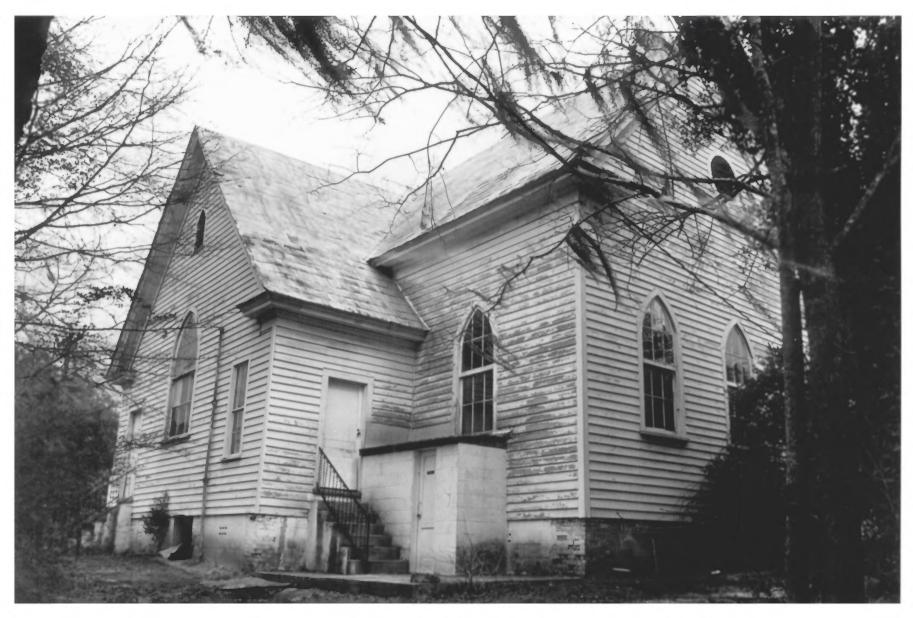

Bethlehem Baptist Church - Barnwell County - Margaret Marion, December, 1978 - Lower Savannah Council of Governments - Right (north) and rear (west) facades.

Bethlehem Baptist Church - Barn well County - Margaret Marion. December, 1978 - Lower Savannah Council of Governments - Rear (west) and partial view of left (south) facades. # 4 7