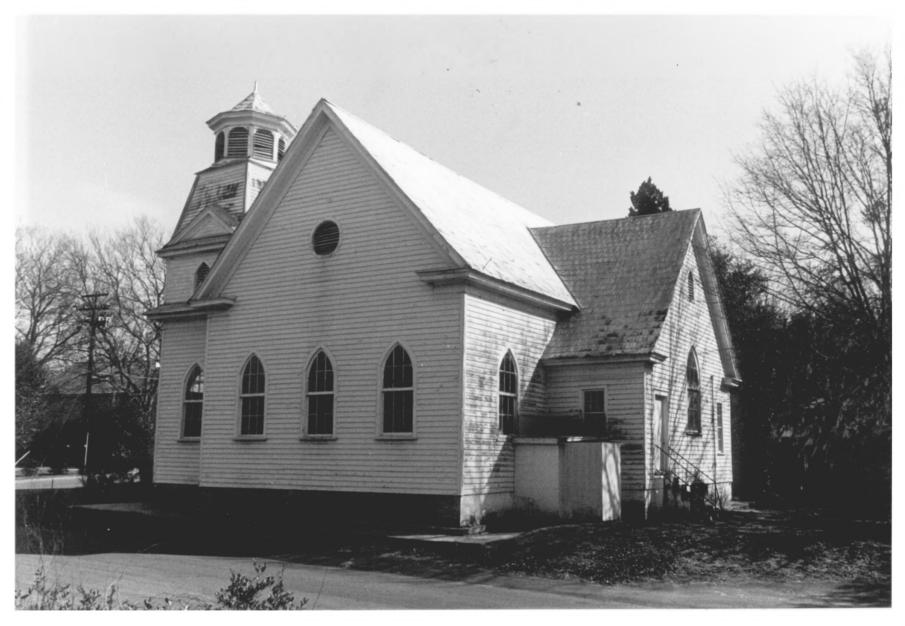

Bethlehem Baptist Church - Barnwell County - Margaret Marion, December, 1978 - Lower Savannah Council of Governments - Right (north) and rear (west) facades.

Bethlehem Baptist Church - Barn well County - Margaret Marion. December, 1978 - Lower Savannah Council of Governments - Rear (west) and partial view of left (south) facades. # 4 7