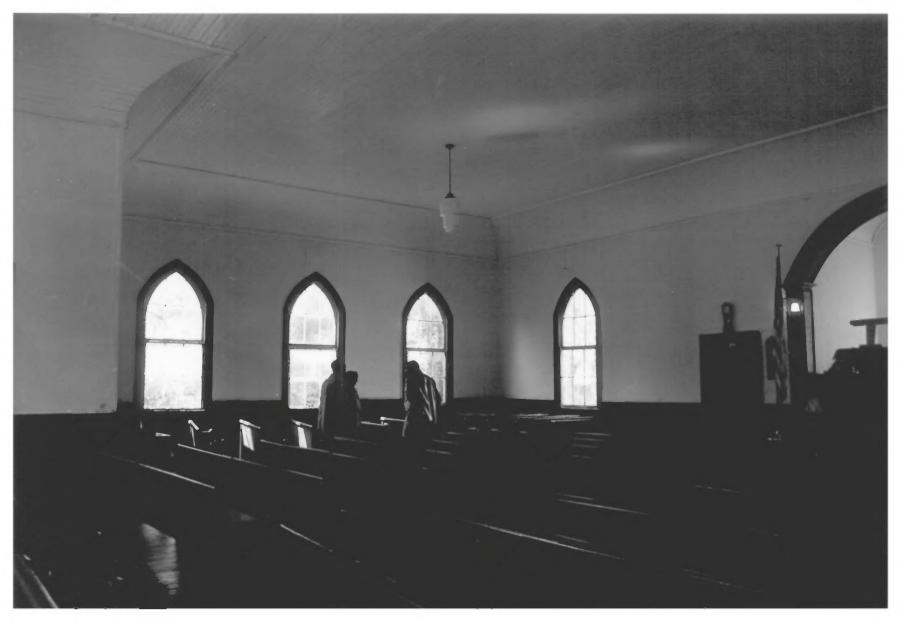

Bethlehem Baptist Church - Barnwell County - Margaret Marion, February, 1979 - Lower Savannah Council of Governments - Interior, left (south) transept). #747