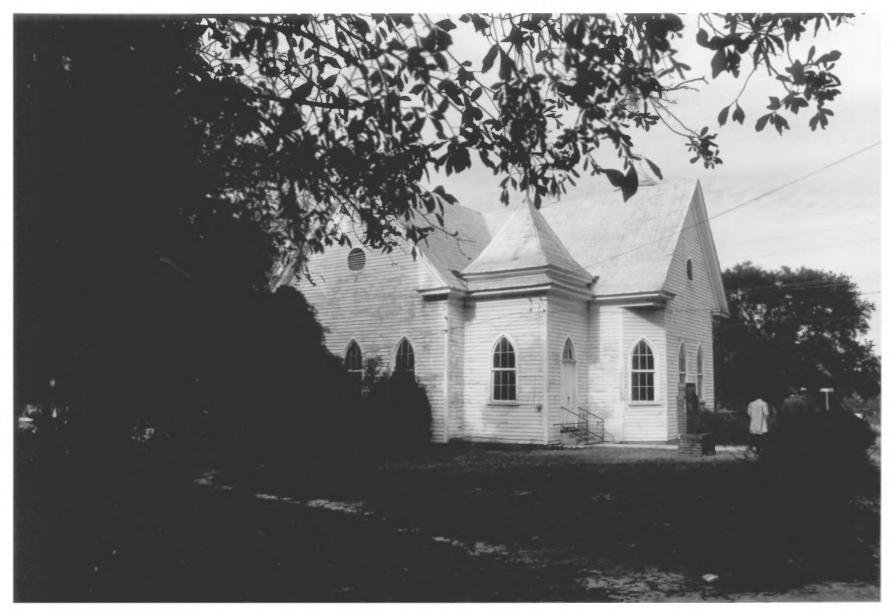

Bethlehem Baptist Church - Barnwell County - Julie Burr, December, 1978 - S.C. Dept. of Archives and History - Front (east) facade.

JUL 10 1979 MAY 3 1 1979 # 1 9 7

Bethlehem Baptist Church - Barns well County - Margaret Marion, December, 1978 - Lower Savannah Council of Governments - Front (east) and right (north) facades. #2 17

Bethlehem Baptist Church - Barnwell County - Margaret Marion, December, 1978 - Lower Savannah Council of Governments - Left (south) and front (east) facades.

NOC JUL 10 1979 #597

Bethlehem Baptist Church - Barn well County - Copied by Margaret Marion, December, 1978 - Lower Savannah Council of Governments
Detail of ashtray with early, Detail of ashtray with early photograph of church. #6 17