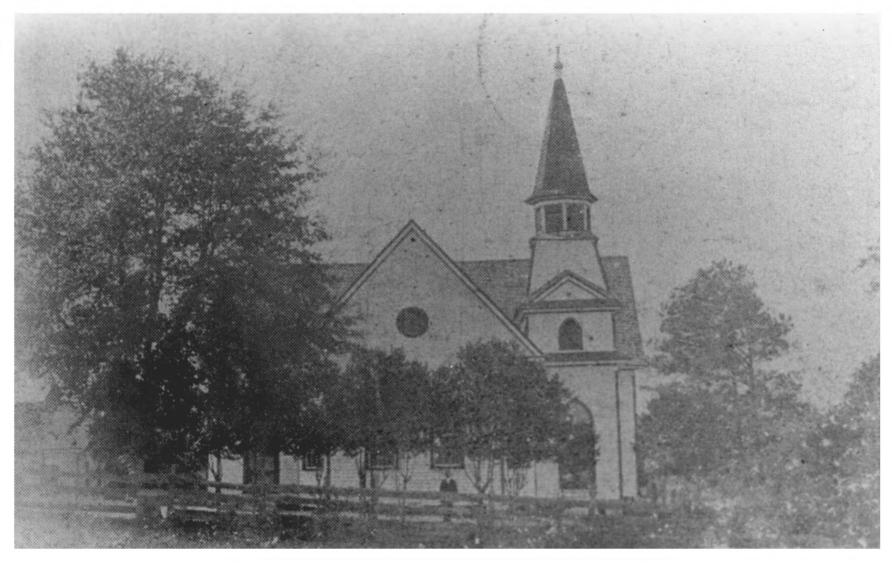

Bethlehem Baptist Church - Barnwell County - Margaret Marion, December, 1978 - Lower Savannah Council of Governments - Left (south) and front (east) facades.

NOC JUL 10 1979 #597

Bethlehem Baptist Church - Barn well County - Copied by Margaret Marion, December, 1978 - Lower Savannah Council of Governments
Detail of ashtray with early, Detail of ashtray with early photograph of church. #6 17