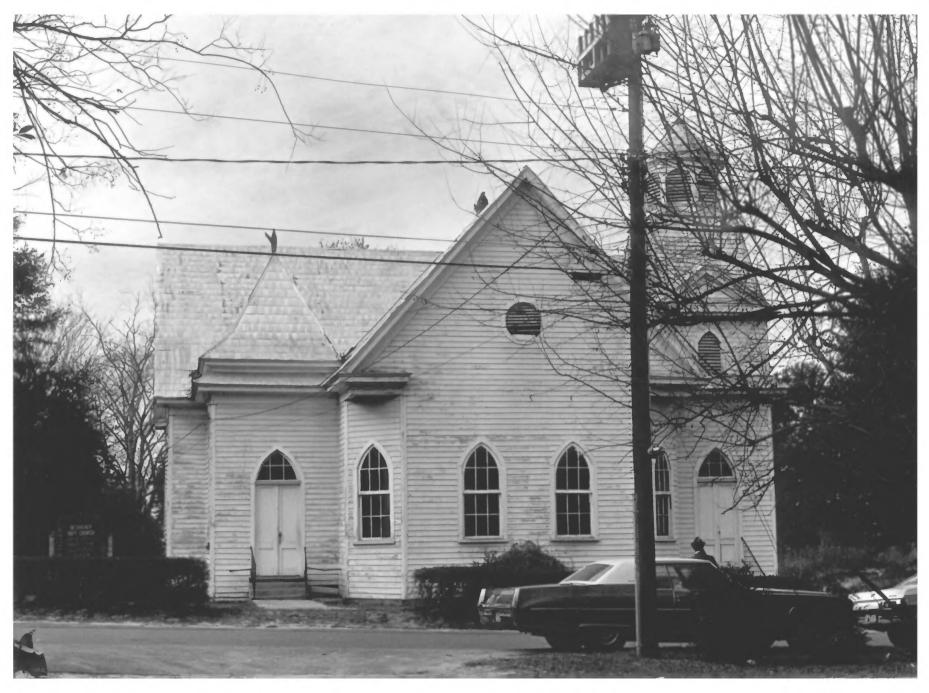

Bethlehem Baptist Church - Barnwell County - Julie Burr, December, 1978 - S.C. Dept. of Archives and History - Front (east) facade.

JUL 10 1979 MAY 3 1 1979 # 1 9 7

Bethlehem Baptist Church - Barns well County - Margaret Marion, December, 1978 - Lower Savannah Council of Governments - Front (east) and right (north) facades. #2 17