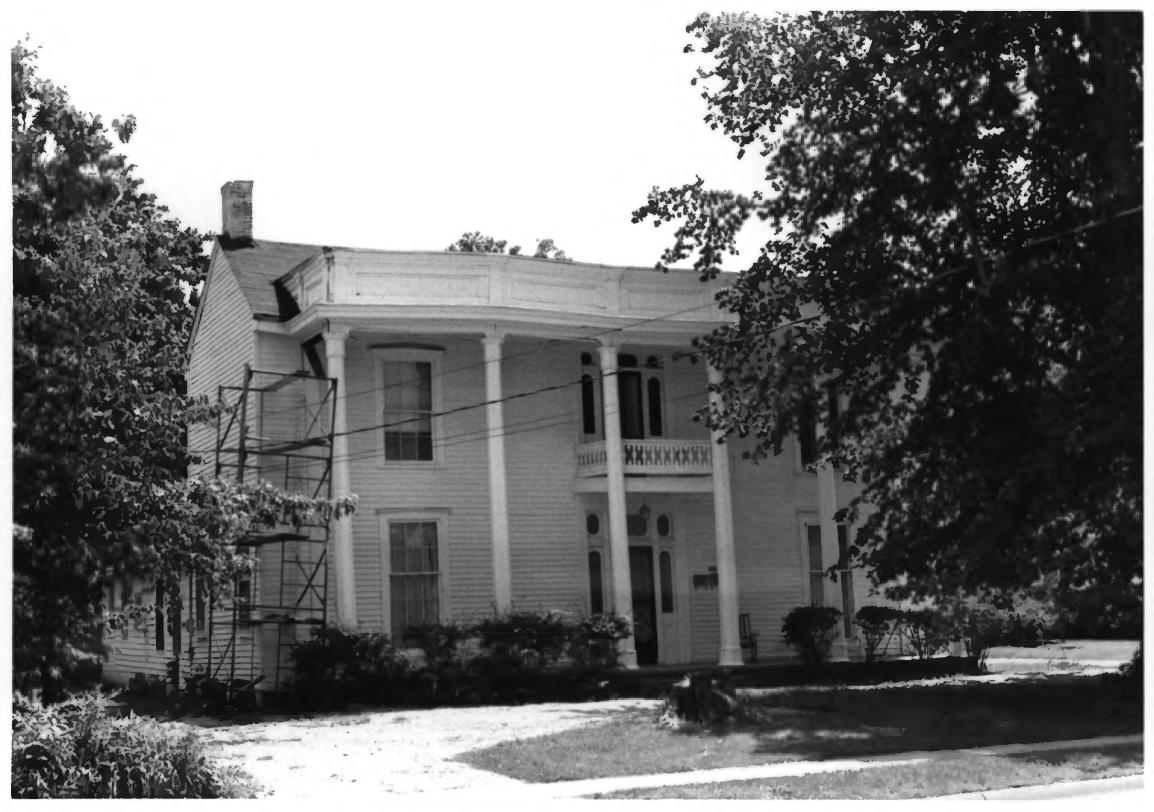

Trenton Historic District 402 High Street (#7) Photographer: Cate Hamilton Date: March 1981 Neg: Northwest TN Dev. Dist. View of NE elevation #% of 58 Trenton, Gibson Co., Tennessee

Trenton Historic District 400 High Street (#9) Photographer: Cate Hamilton Date: May 1981 Neg; Northwest TN Dev. Dist. View of SE elevation # 8 of 58 Trenton, Gibson Co., Tennessee