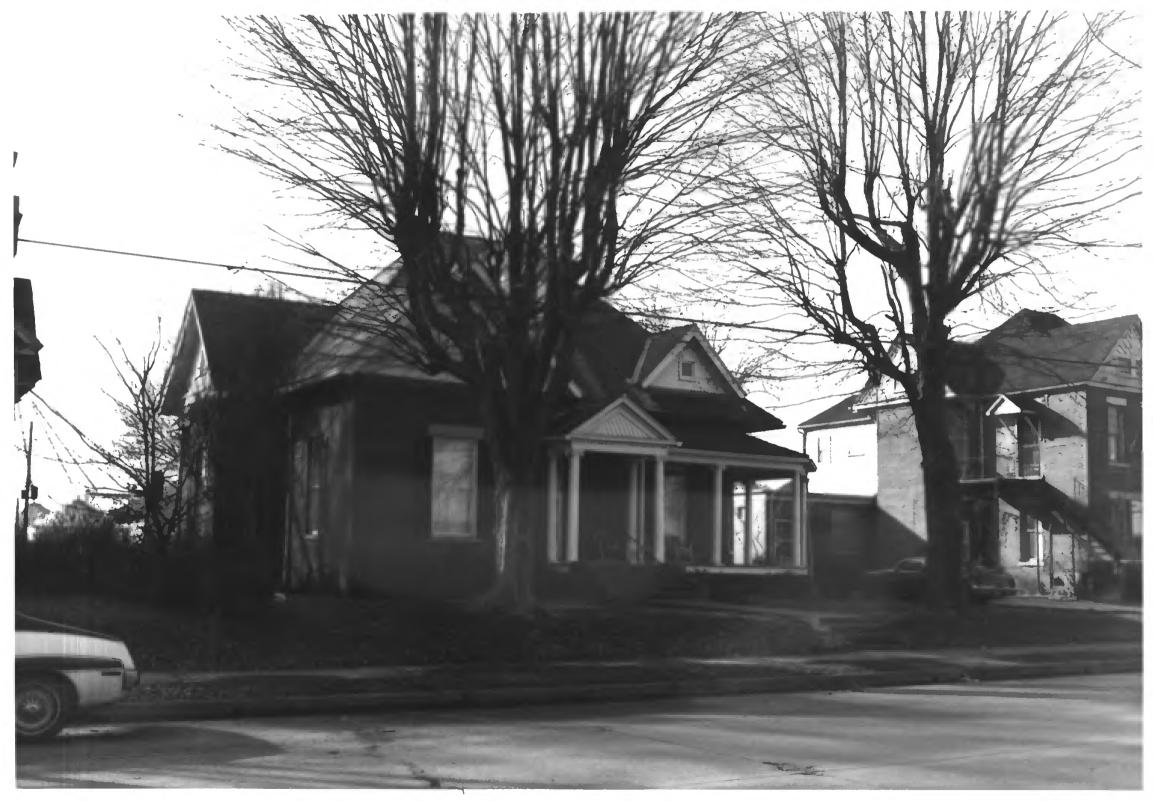

Trenton Historic District 204 High Street (#2) Photographer: Cate Hamilton Date: March 1981 Neg: Northwest TN Dev. Dist. View of SE elevation #1 0f 58

Trenton Historic District 200 High Street (#1) Photographer: Cate Hamilton Date: May 1981 Neg: Northwest TN Dev. Dist. View of SE elevation #2 of 58