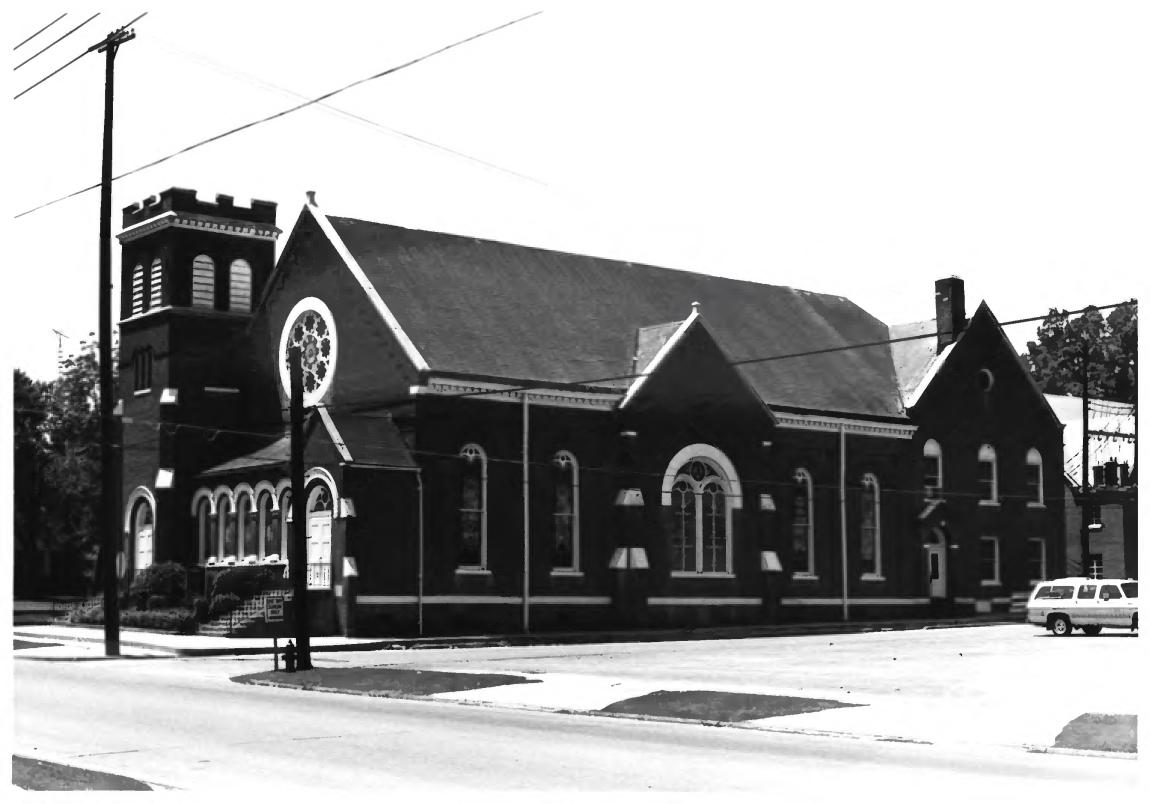

Trenton Historic District 303 Church Street (#129) Photographer: Cate Hamilton Date: May 1981 Neg: Northwest TN Dev. Dist. View of NW elevation #32 of 58

Trenton, Gibson Co., Tennessee

Trenton Historic District 402 Church Street (#75) Photographer: Steve Rogers Date: February 1979 Neg: Northwest TN Dev. Dist. View of SW elevation #33 of 58 Trenton. Gibson Co., Tennessee