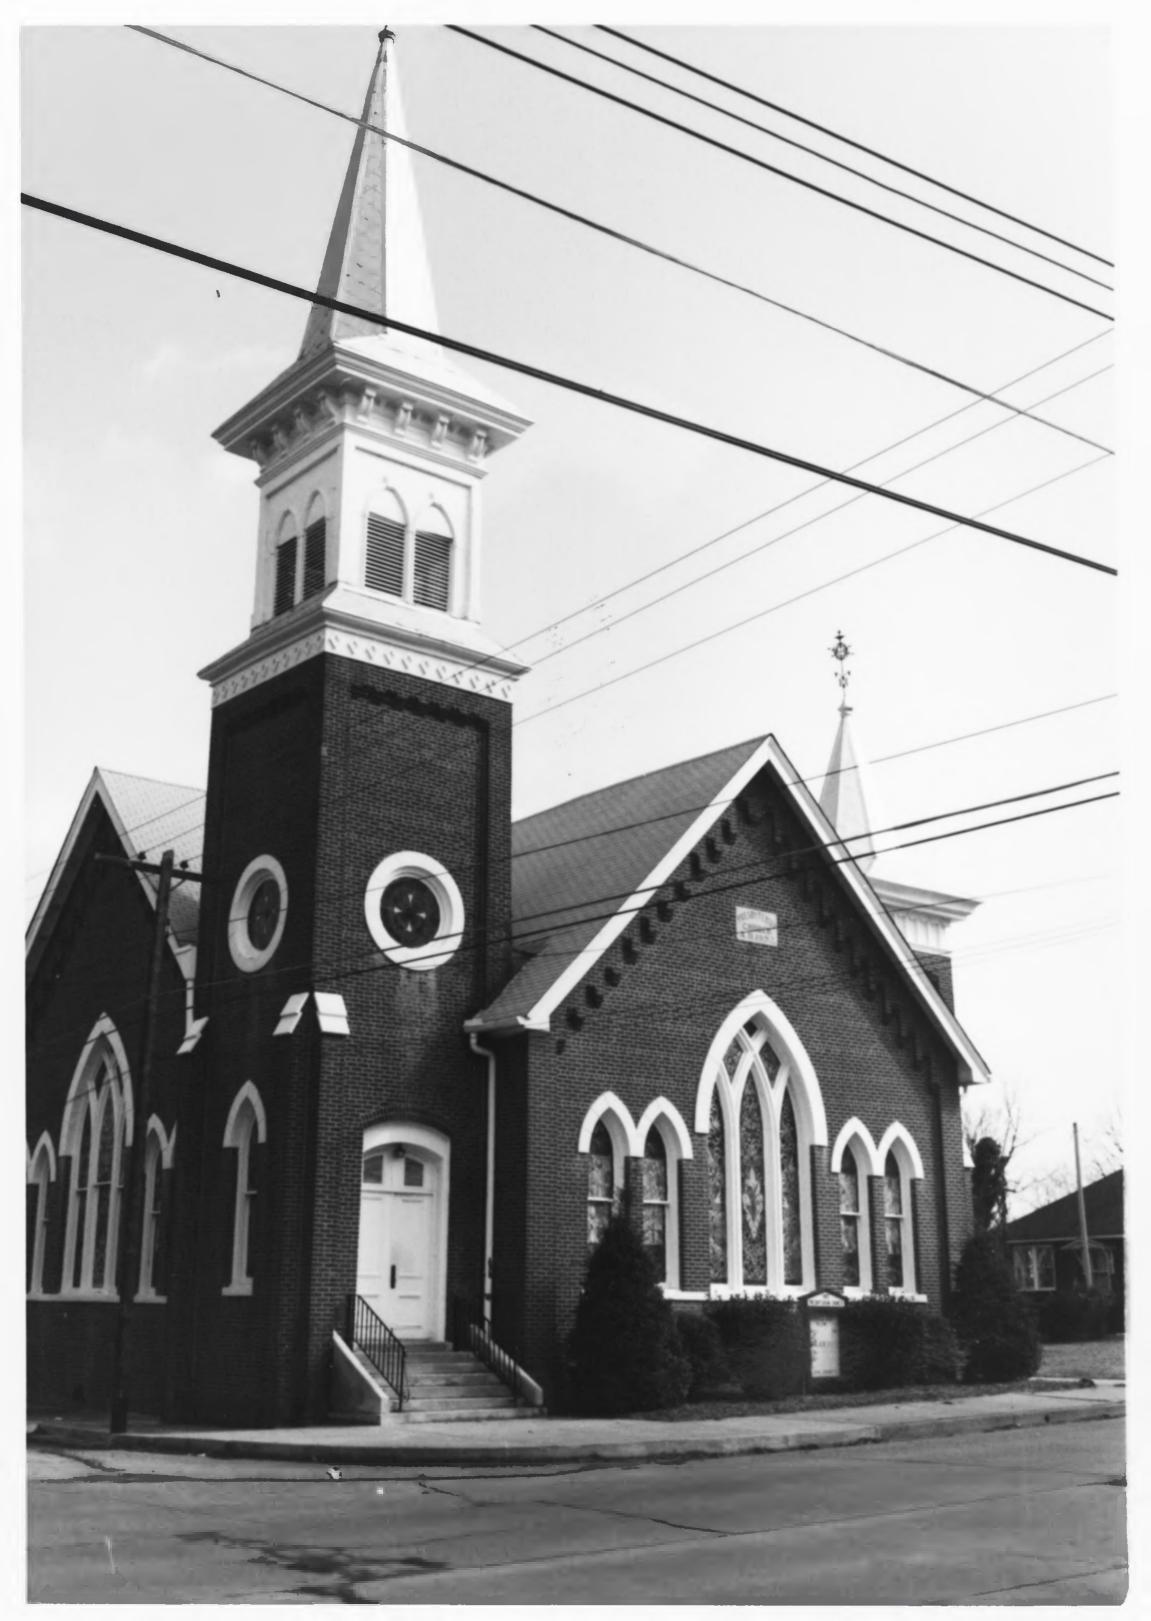

Trenton Historic District 303 Church Street (#129) Photographer: Cate Hamilton Date: May 1981 Neg: Northwest TN Dev. Dist. View of NW elevation #32 of 58

Trenton, Gibson Co., Tennessee

Trenton Historic District 402 Church Street (#75) Photographer: Steve Rogers Date: February 1979 Neg: Northwest TN Dev. Dist. View of SW elevation #33 of 58 Trenton. Gibson Co., Tennessee