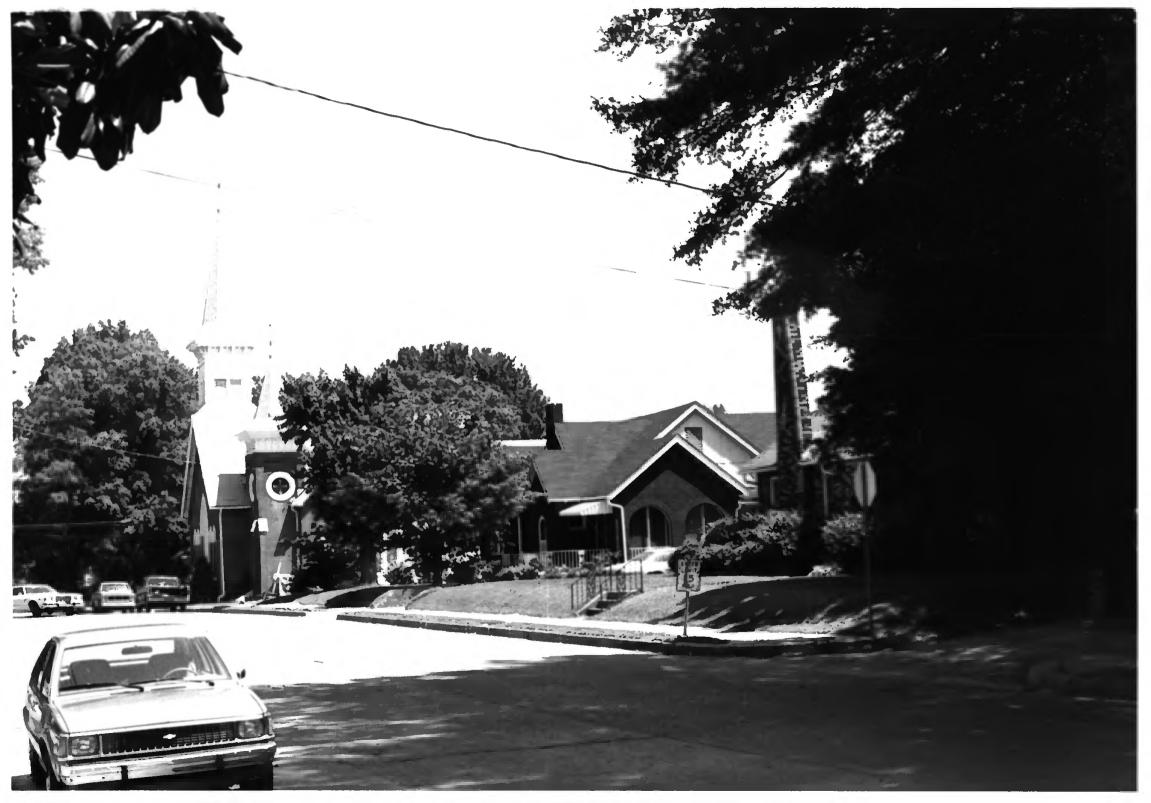

Photographer: Cate Hamilton Date: May 1981 Neg: Northwest TN Dev. Dist. View of Church Street, looking northwest #57 of 58 Trenton, Gibson County, Tennessee

Photographer: Cate Hamilton Date: May 1981 Neg: Northwest TN Dev. Dist. View of Church Street, looking north #58 of 58 Trenton, Gibson County, Tennessee