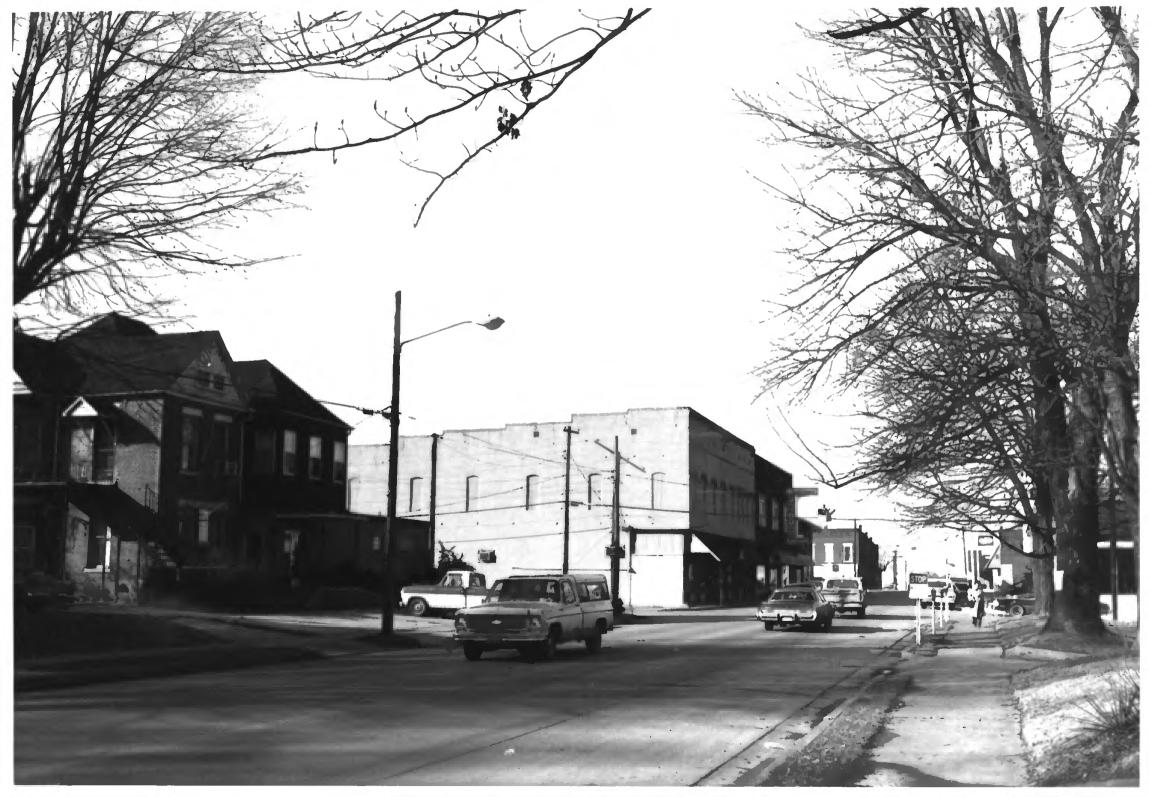

Trenton Historic District Photographer: Cate Hamilton Date: March 1981 Neg: Northwest TN Dev. Dist. View of High Street, looking North #45 of 58 Trenton, Gibson Co., Tennessee

Trenton Historic District Photographer: Cate Hamilton Date: March 1981 Neg: Northwest TN Dev. Dist. View of High Street, looking south #46 of 58