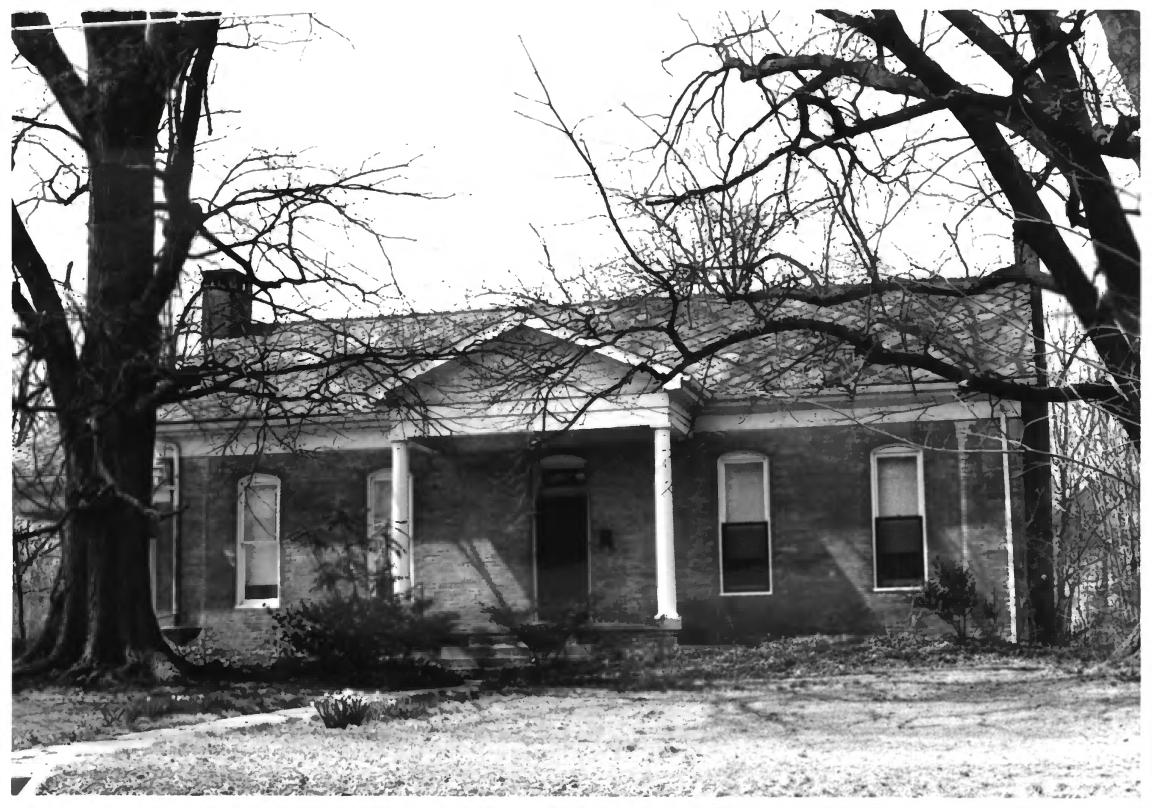

Trenton Historic District 502 High Street (#10) Photographer: Steve Rogers Date: February 1979 Neg: Northwest TN Dev. Dist. View of SE elevation #9 of 58 Trenton, Gibson Co., Tennessee

Trenton Historic District 508 High Street (#11) Photographer: Cate Hamilton Date: May 1981 Neg: Northwest TN Dev. Dist. View of SE elevation #10 of 58 Trenton, Gibson Co., Tennessee