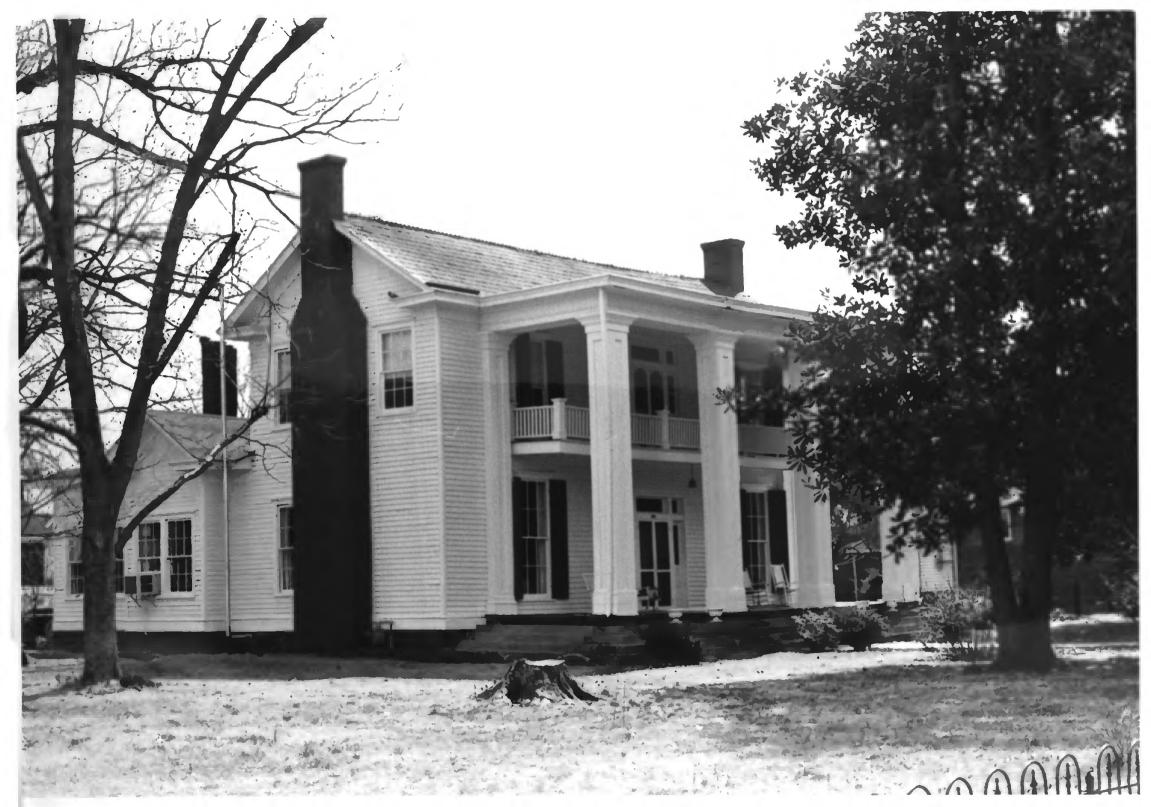

Trenton Historic District 204 High Street (#2) Photographer: Cate Hamilton Date: March 1981 Neg: Northwest TN Dev. Dist. View of SE elevation #1 0f 58

Trenton Historic District 200 High Street (#1) Photographer: Cate Hamilton Date: May 1981 Neg: Northwest TN Dev. Dist. View of SE elevation #2 of 58