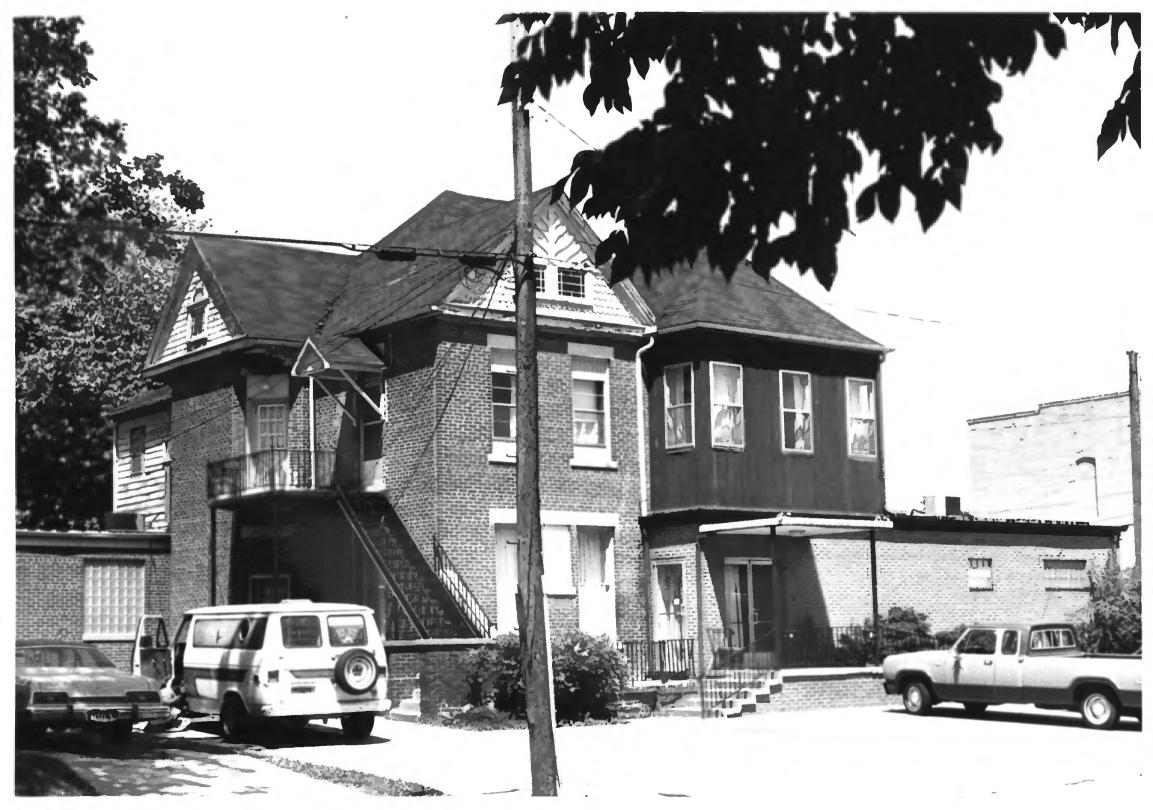

600 High Street (#16) Photographer: Cate Hamilton Date: March 1981 Neg: Northwest TN Dev. Dist. View of NE elevation #13 of 58 Trenton, Gibson Co., Tennessee

Trenton Historic District

Trenton Historic District 615 High Street (#22) Photographer: Steve Rogers Date: February 1979 Neg: Noothwest TN Dev. Dist. View of SW elevation #14 of 58 Trenton, Gibson Co., Tennessee