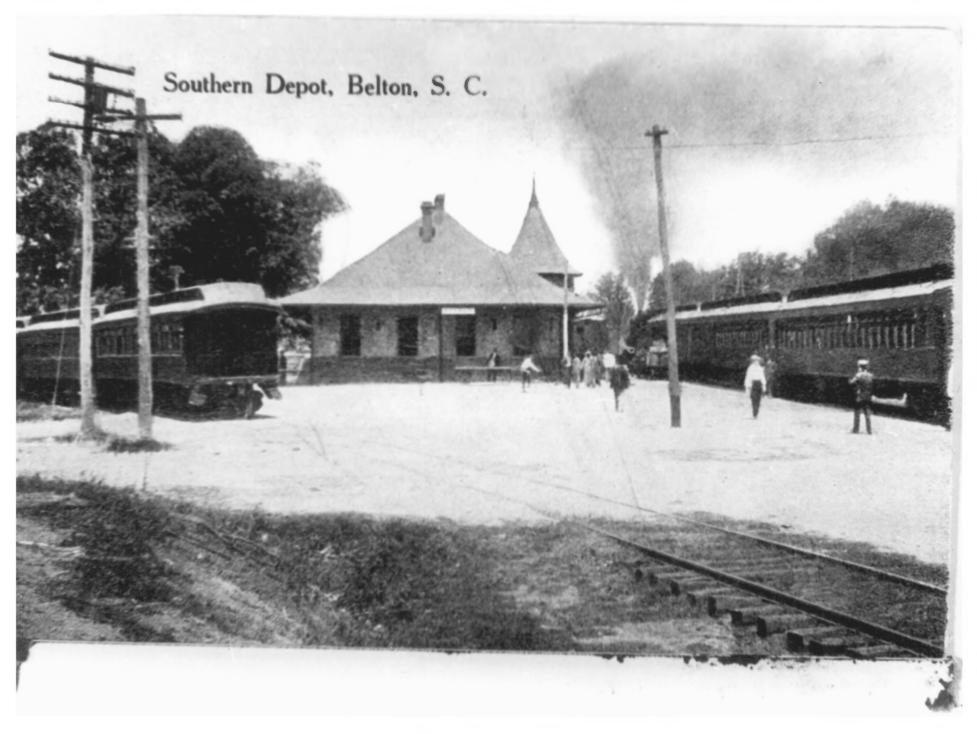

Belton Depot

```
Belton Depot
Anderson County, South Carolina
"Southern Depot. Belton, SC"
From an early picture postcard in
  possession of Mr. Max Williams.
  403 Forest Rd., Belton, SC
S. C. Appalachian Council of Governments
February, 1979
                          MAY SI .3
    AUG 1 3 1979
```