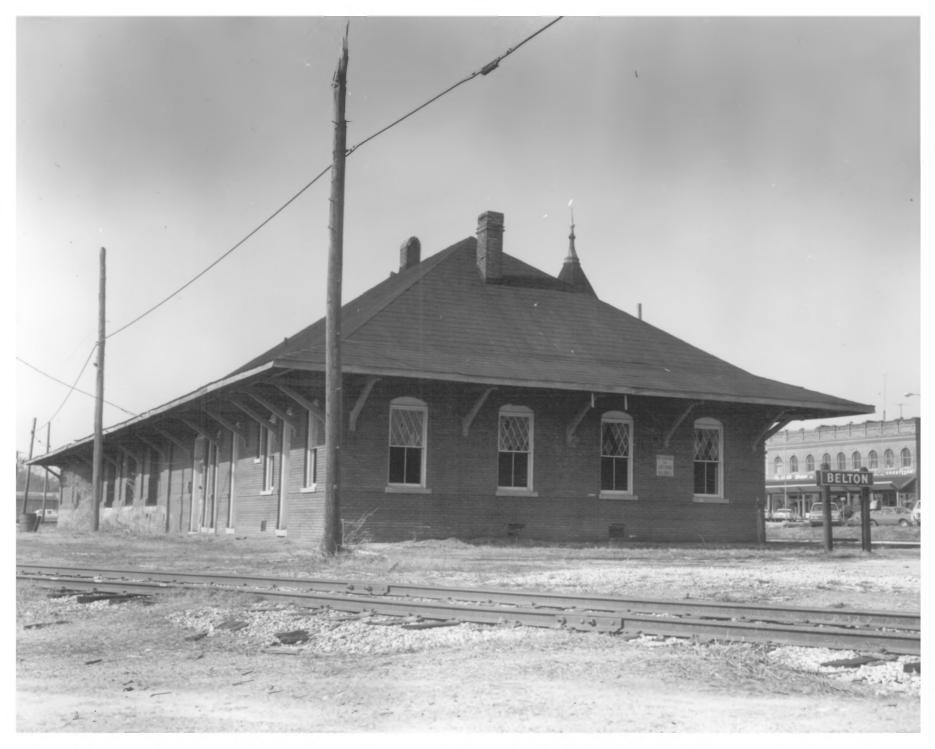

AUG 13 1979

FBY 3 1 1979

#3 of 6 Belton Debot Anderson County, South Carolina Southwest Corner Preston Scisci, Guthrie Rd., Belton, SC S. C. Appalachian Council of Governments February, 1979

AUG 13 1979

Anderson County, South Carolina Tower Detail Preston Scisci, Guthrie Rd., Belton, SC S. C. Appalachian Council of Governments February, 1979 MAY 3 1 1978.