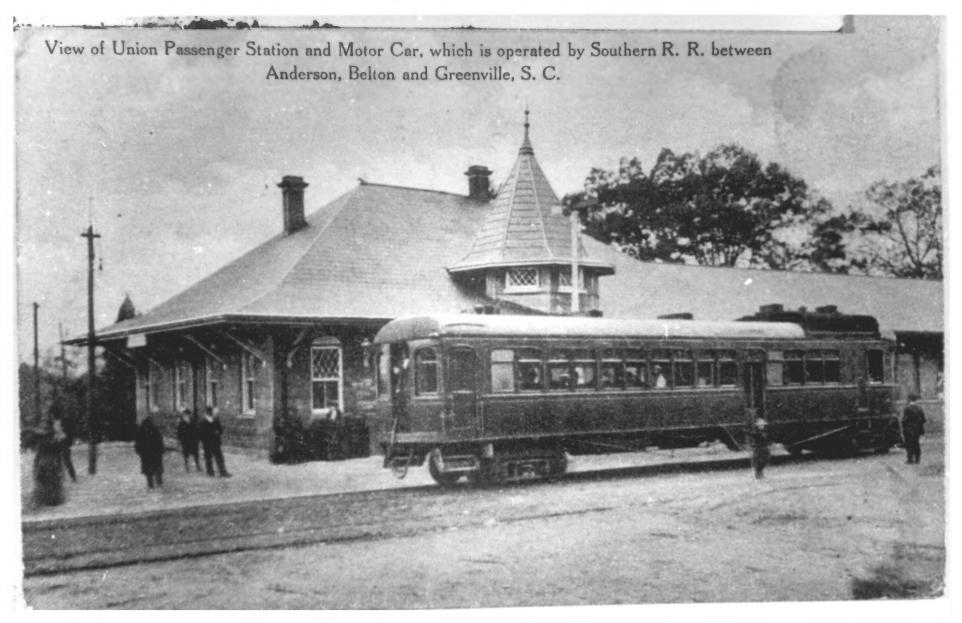

DOE AUG **1 3 1979** 

Belton Depot

Anderson County, South Carolina "View of Union Passenger Station and Motor Car . . " From an early picture postcard in possession of Mr. Max Williams. 403 Forest Rd., Belton, SC S. C. Appalachian Council of Governments February, 1979 MAY 91 3 AUG 1 3 1979