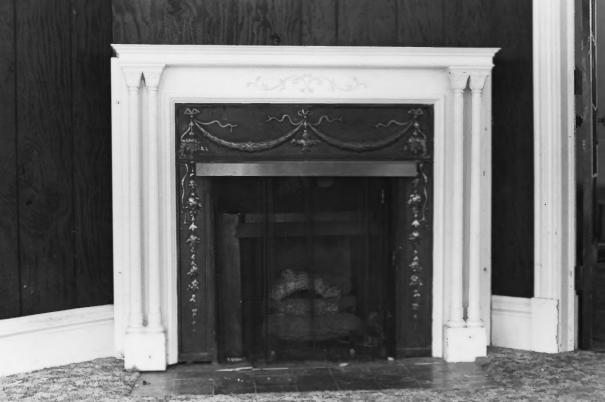

J. W. Reedy House Beresford, SD M. Betz Aug. 1984 State Historical Preservation Center Rear and Side Facades, Looking Northeast Photograph #3 of Five

J. W. Reedy House Beresford, SD M. Betz Aug. 1984 State Historical Preservation Center Interior, Fireplace Photograph #4 of Five