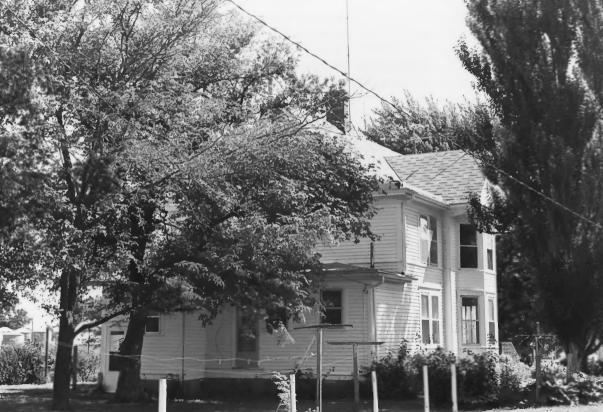

J. W. Reedy House Beresford, SD M. Betz Aug. 1984 State Historical Preservation Center Rear and Side Facades, Looking Northeast Photograph #3 of Five

J. W. Reedy House Beresford, SD M. Betz Aug. 1984 State Historical Preservation Center Interior, Fireplace Photograph #4 of Five