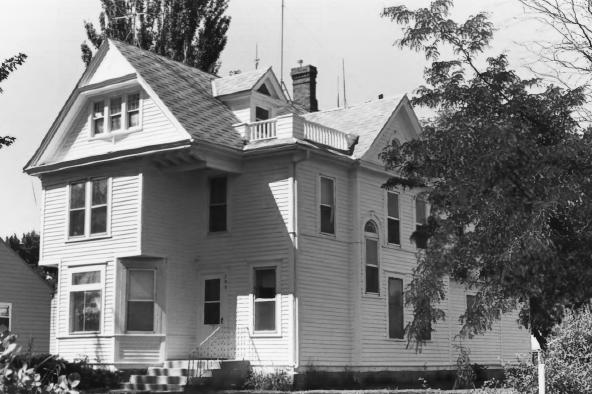

J. W. Reedy House Beresford, SD M. Betz Aug. 1984 State Historical Preservation Center Front and Side Facade, Looking Southwest Photograph #1 of Five

J. W. Reedy House Beresford, SD M. Betz Aug. 1984 State Historical Preservation Center Side Facade, Looking South Photograph #2 of Five