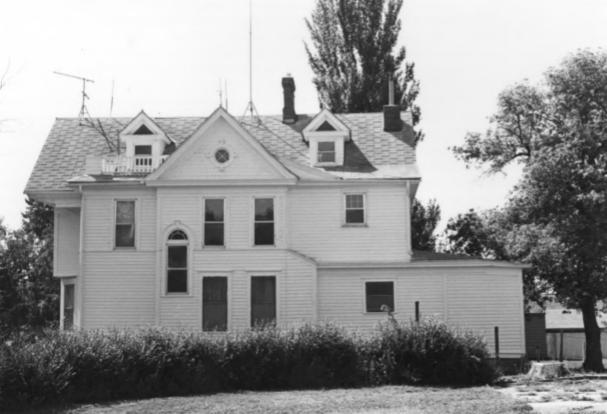

J. W. Reedy House Beresford, SD M. Betz Aug. 1984 State Historical Preservation Center Front and Side Facade, Looking Southwest Photograph #1 of Five

J. W. Reedy House Beresford, SD M. Betz Aug. 1984 State Historical Preservation Center Side Facade, Looking South Photograph #2 of Five