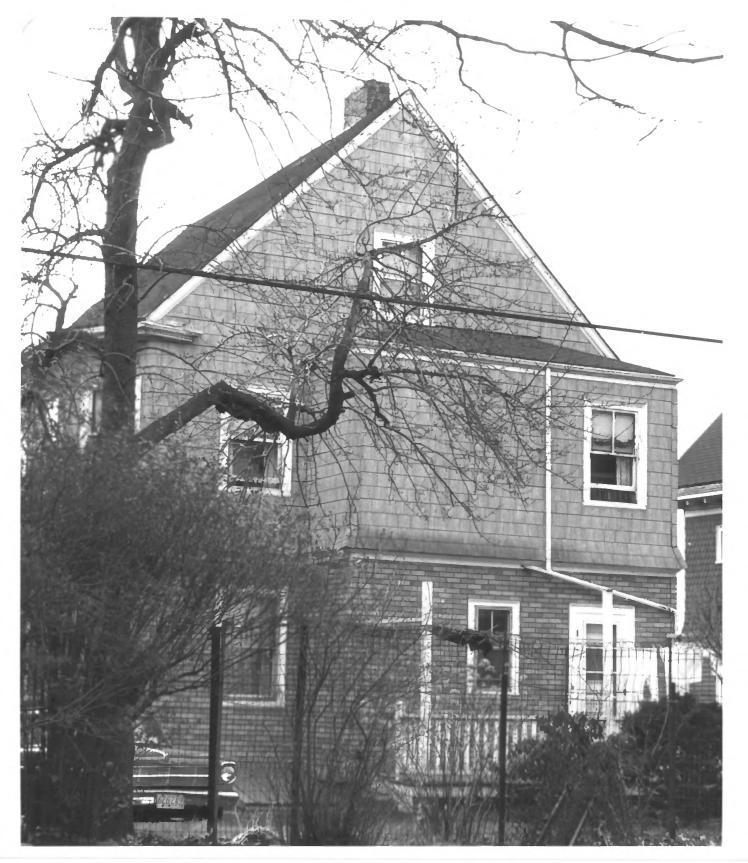

1 NAME

William Monroe Trotter House

AND/OR COMMON
William Monroe Trotter House

**2 LOCATION** 

CITY, TOWN
Dorchester

\_\_\_VICINITY OF

STATE Massachusetts COUNTY Suffolk

**3 PHOTO REFERENCE** 

**PHOTO CREDIT** 

Brian Pheiffer

DATE OF PHOTO

December 1975

NEGATIVE FILED AT Afro-American Bicentennial Corporation, Washington, D.C.

4 IDENTIFICATION

DESCRIBE VIEW, DIRECTION, ETC. IF DISTRICT, GIVE BUILDING NAME & STREET North elevation taken from a position facing southwest

PHOTO NO.

3