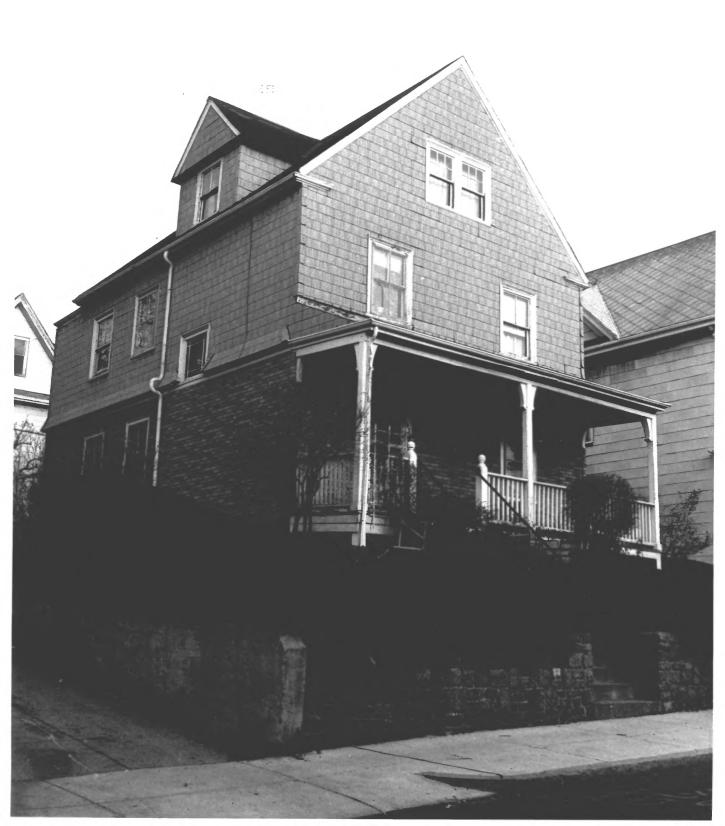

1 NAME

William Monroe Trotter House

AND/OR COMMON William Monroe Trotter House

2 LOCATION

CITY, TOWN
Dorchester

\_\_\_VICINITY OF

STATE

Massachusetts

COUNTY

3 PHOTO REFERENCE

**PHOTO CREDIT** 

Brian Pheiffer

DATE OF PHOTO

December 1975

**NEGATIVE FILED AT** 

Afro-American Bicentennial Corporation, Washington, D.C.

4 IDENTIFICATION

DESCRIBE VIEW, DIRECTION, ETC. IF DISTRICT, GIVE BUILDING NAME & STREET

PHOTO NO.

Form No. 10-301a (Rev. 10-74)

UNITED STATES DEPARTMENT OF THE INTERIOR
NATIONAL PARK SERVICE