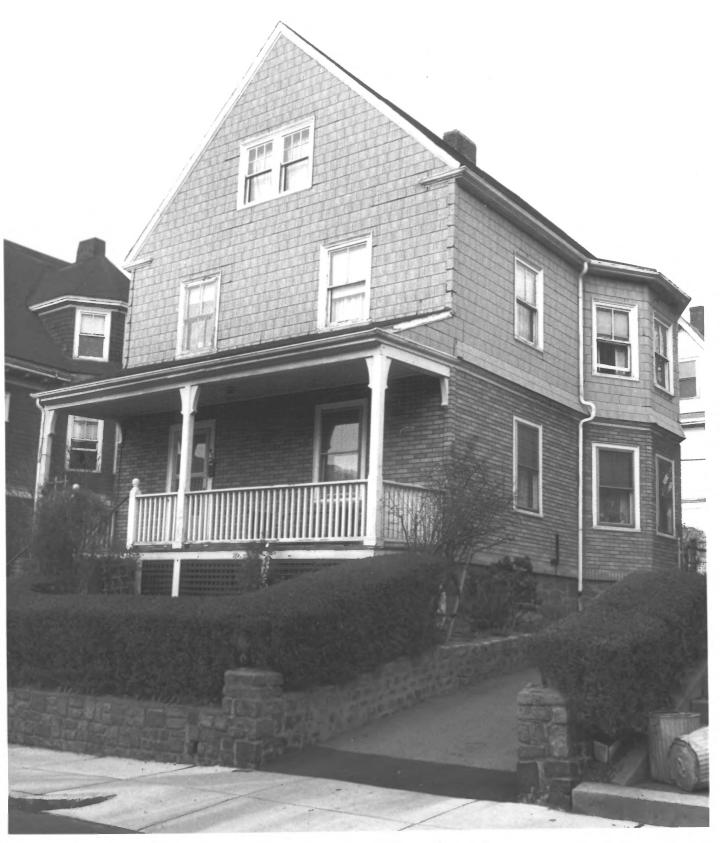

#### 1 NAME

HISTORIC

William Monroe Trotter House

AND/OR COMMON

William Monroe Trotter House

#### 2 LOCATION

CITY, TOWN
Dorchester

\_\_VICINITY OF

STATE Massachusetts Suffolk

#### 3 PHOTO REFERENCE

**PHOTO CREDIT** 

Brian Pheiffer

DATE OF PHOTO DOCOR

December 1975

**NEGATIVE FILED AT** 

Afro-American Bicentennial Corporation, Washington, D.C.

#### 4 IDENTIFICATION

DESCRIBE VIEW, DIRECTION, ETC. IF DISTRICT, GIVE BUILDING NAME & STREET

PHOTO NO.

1

Form No. 10-301a (Rev. 10-74)

UNITED STATES DEPARTMENT OF THE INTERIOR NATIONAL PARK SERVICE