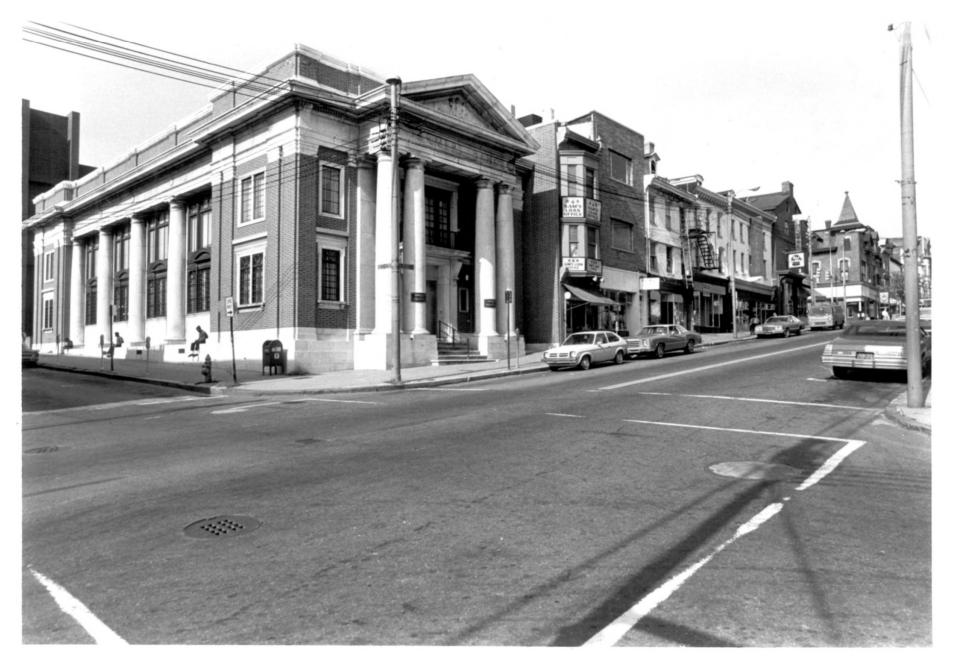

N-5264.8/9

Lower Market Street Historic District Name: Wilmington, Delaware Mew Castle Co. Location: Photographer: J. Athan 11**/**79 Date: Location of Negative: Division of Historical & Cultural Affairs, Bureau of Archaeology & Historic Preservation, Hall of Records, Dover. DE 19901 Description: View looking southwest to 300 block of King Street MAY 1 5 1980 Photograph Number: N-5264.9/9