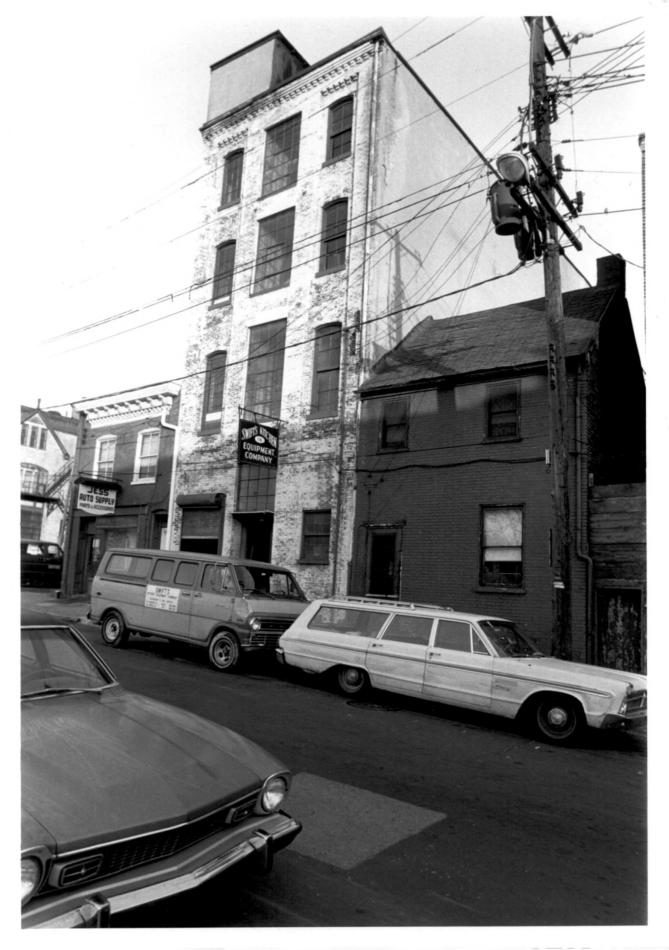

Description:

View looking southwest at 200 block of King Street.

Photograph Number:

N-5264.5/9

Name: Lower Market Street Historic District new Castle Co. MAY 15 1980

Location: Wilmington. Delaware

Photographer: J. Athan Date:

Location of Negative: Division of Historical & Cultural Affairs, Bureau of Archaeology & Historic Preservation. Hall of Records, Dover, Delaware 19901

Description:

View looking northwest at 100 block of Market Street.