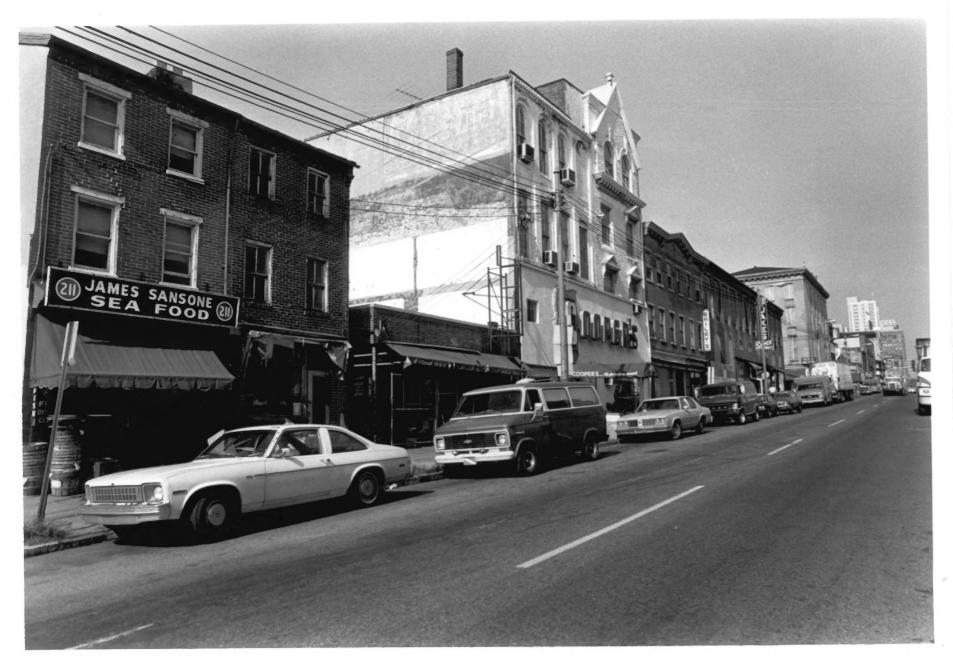

Photograph Number:

N-5264.4/9

Lower Market Street Historic District Name: New Castle Co. Wilmington. Delaware Location:

Photographer: J. Athan Date: 11/79

MAY 1 5 1980

Location of Negative: Division of Historical & Cultural Affairs, Bûreau of Archaeology & Historic Preservation, Hall of Records, Dover, Delaware 19901.

Description:

View looking southwest at 200 block of King Street.

Photograph Number:

N-5264.5/9

Name: Lower Market Street Historic District new Castle Co. MAY 15 1980

Location: Wilmington. Delaware

Photographer: J. Athan Date: