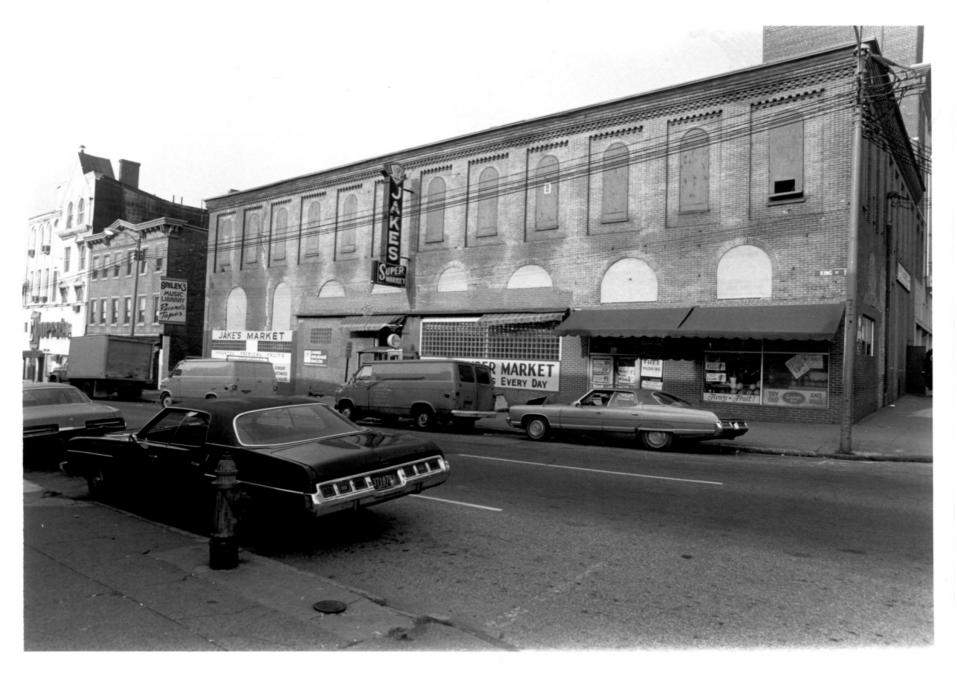

Location of Negative: Division of Historical & Cultural Affairs. Bureau of Archaeology & Historic Preservation, Hall of Records, Dover, Delaware 19901

**Description:** 

View looking southwest at the 200 block of Market Street. MAY 15 1980 Photograph Number:

N- 5264:2/9

Name: Lower Market Street Historic District

Mull Cattle Co.

Location: Wilmington, Delaware

Photographer: J. Athan Date: 11/79

Lecation of Negative: Division of Historical & Cultural Affairs, Bureau of Archaeology & Historic Preservation, Hall of Records, Dover, Delaware 19901.

Description: View looking northwest at 200 block of Market Street.

Photograph Number:

MAY 15 1980

N-5264.3/9

Name: Lower Market Street Historic District May 15 1980 Wilmington, Delaware Location:

Photographer: J. Athan 11/79 Date: