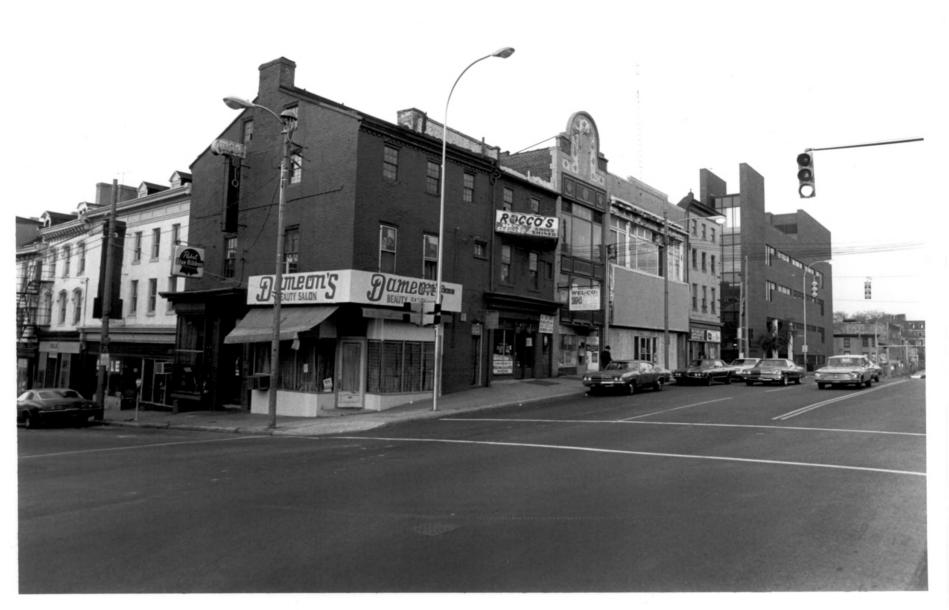

N-5264.8/9

Lower Market Street Historic District Name: Wilmington, Delaware Mew Castle Co. Location: Photographer: J. Athan 11**/**79 Date: Location of Negative: Division of Historical & Cultural Affairs, Bureau of Archaeology & Historic Preservation, Hall of Records, Dover. DE 19901 Description: View looking southwest to 300 block of King Street MAY 1 5 1980 Photograph Number: N-5264.9/9