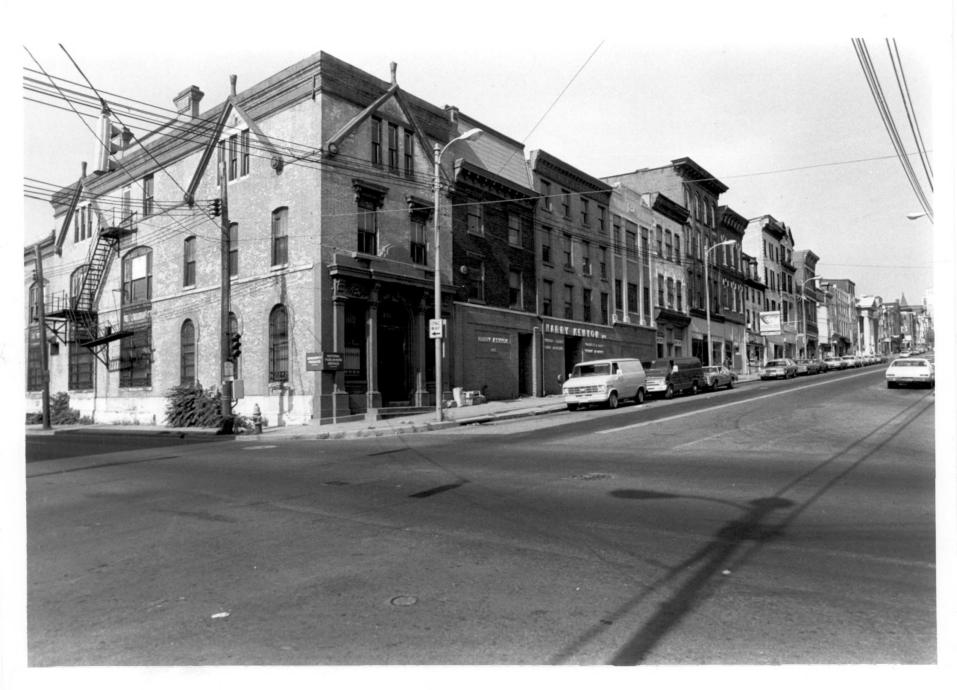

Photograph Number:

N-5264.6/9 JAN 29 1980

Name: Lower Market Street Historic District Wilmington, Delaware Yew Castle Co. Location: Photographer: J. Athan 11/79 Date: tocation of Negative: Division of Historical & Cultural Affairs. Bureau of Archaeology & Historic Preservation. Hall of Records. Dover. Delaware 19901. Description: View looking northwest at 200 block of King Street. Photograph Number:

N-5264.7/9

Name: Lower Market Street Historic District Location: Wilmington, Delaware New Castle Co-Photographer: J. Athan Date: 10/79 Location of Negative: Division of Historical & Cultur-Affairs, Bureau of Archaeology & Historic Preservation, Hall of Records. Dover. Delaware Description: View looking southwest to West 4th Street from Market Street Photograph Number: