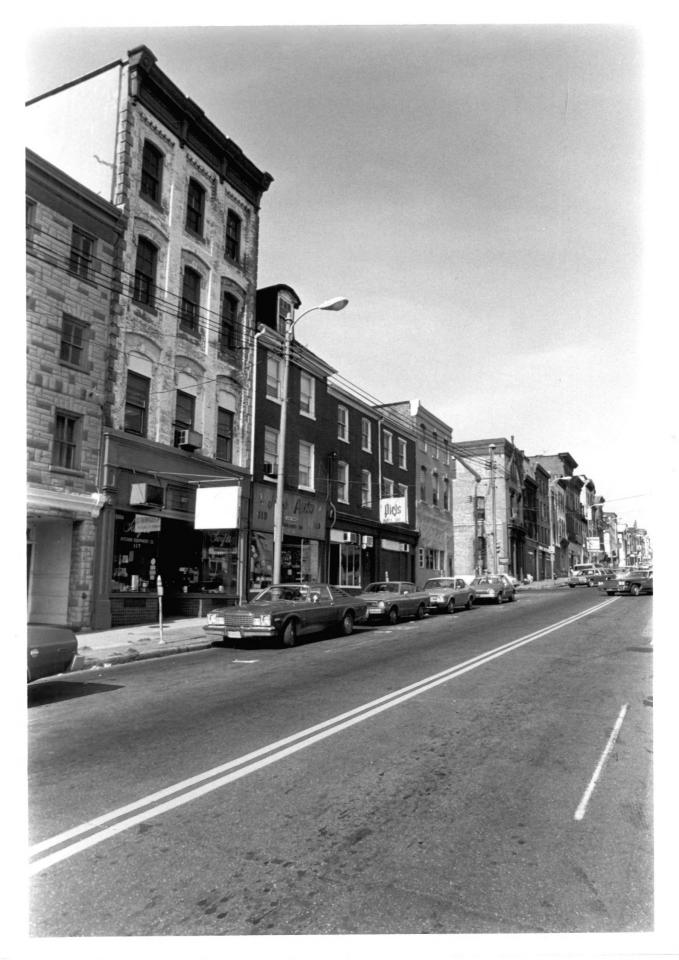

Photograph Number:

N-5264.6/9 JAN 29 1980

Name: Lower Market Street Historic District Wilmington, Delaware Yew Castle Co. Location: Photographer: J. Athan 11/79 Date: tocation of Negative: Division of Historical & Cultural Affairs. Bureau of Archaeology & Historic Preservation. Hall of Records. Dover. Delaware 19901. Description: View looking northwest at 200 block of King Street. Photograph Number:

N-5264.7/9

Name: Lower Market Street Historic District Location: Wilmington, Delaware New Castle Co-Photographer: J. Athan Date: 10/79 Location of Negative: Division of Historical & Cultur-Affairs, Bureau of Archaeology & Historic Preservation, Hall of Records. Dover. Delaware Description: View looking southwest to West 4th Street from Market Street Photograph Number: