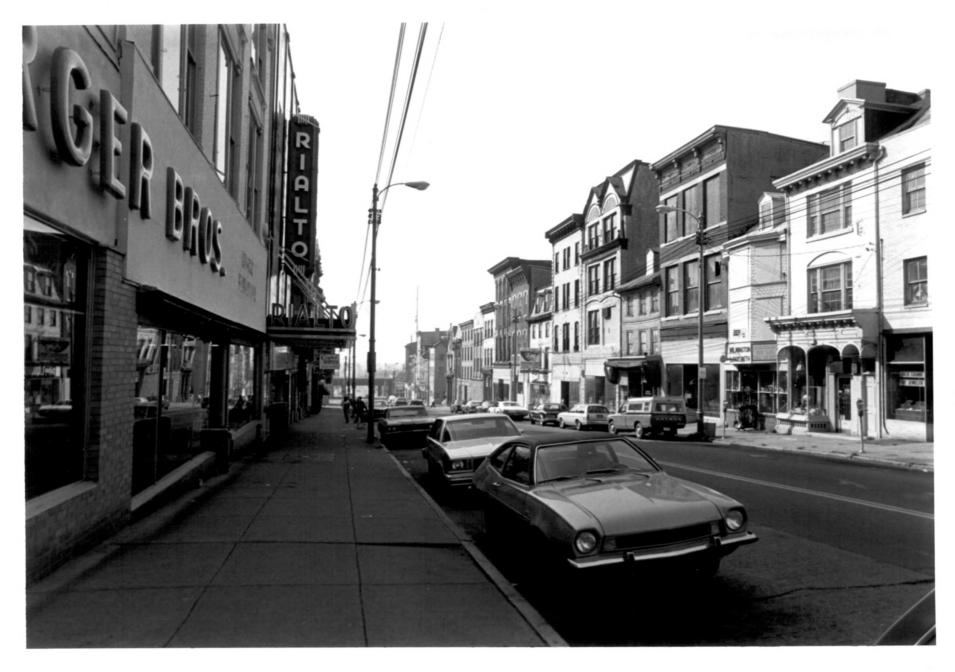

Location of Negative: Division of Historical & Cultural Affairs. Bureau of Archaeology & Historic Preservation, Hall of Records, Dover, Delaware 19901

**Description:** 

View looking southwest at the 200 block of Market Street. MAY 15 1980 Photograph Number:

N- 5264:2/9

Name: Lower Market Street Historic District

Mull Cattle Co.

Location: Wilmington, Delaware

Photographer: J. Athan Date: 11/79

Lecation of Negative: Division of Historical & Cultural Affairs, Bureau of Archaeology & Historic Preservation, Hall of Records, Dover, Delaware 19901.