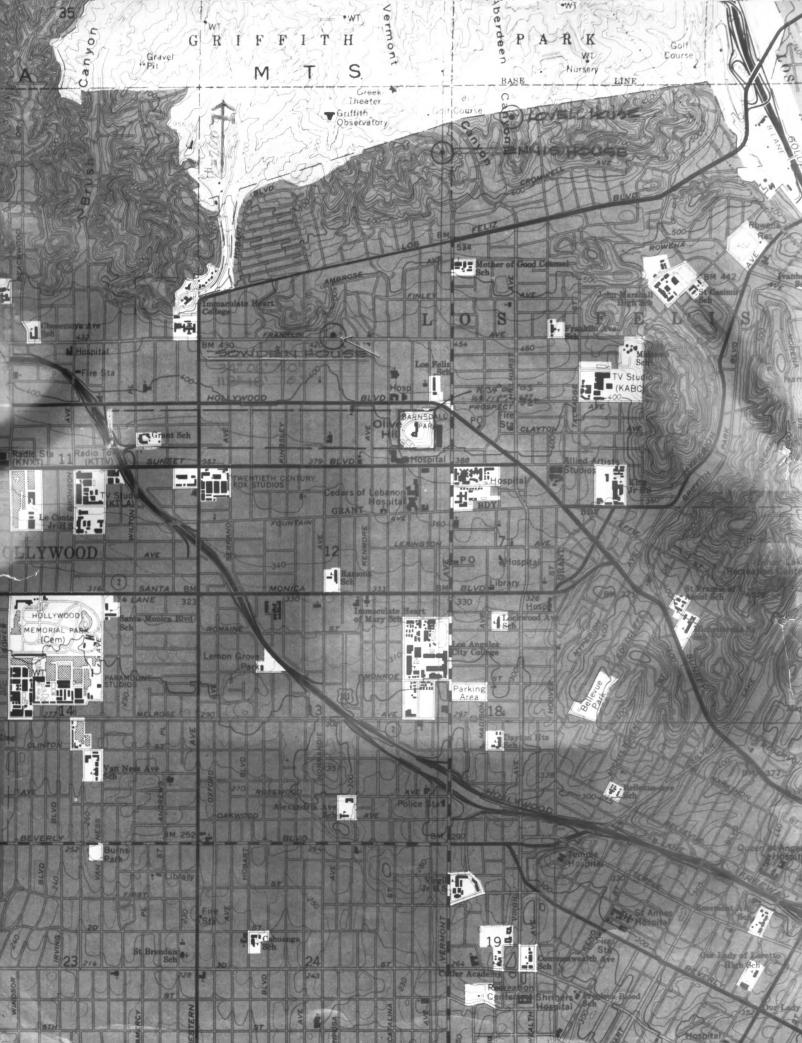

DESCRIBE THE PRESENT AND ORIGINAL (if known) PHYSICAL APPEARANCE

۴

The 6500 sq. ft. house is raised above the street level and reached by scissor stairs; where the stair divides was once a decorative concrete planter box. The facade is composed of two planar walls, wood framed and covered with stucco, between which is the stair to the living room level; above the entrance opening and between the planar walls are two protruding chevronshaped masses formed of textured concrete block set at different depths; these form a rail and a hood for the recessed balcony off the living room.