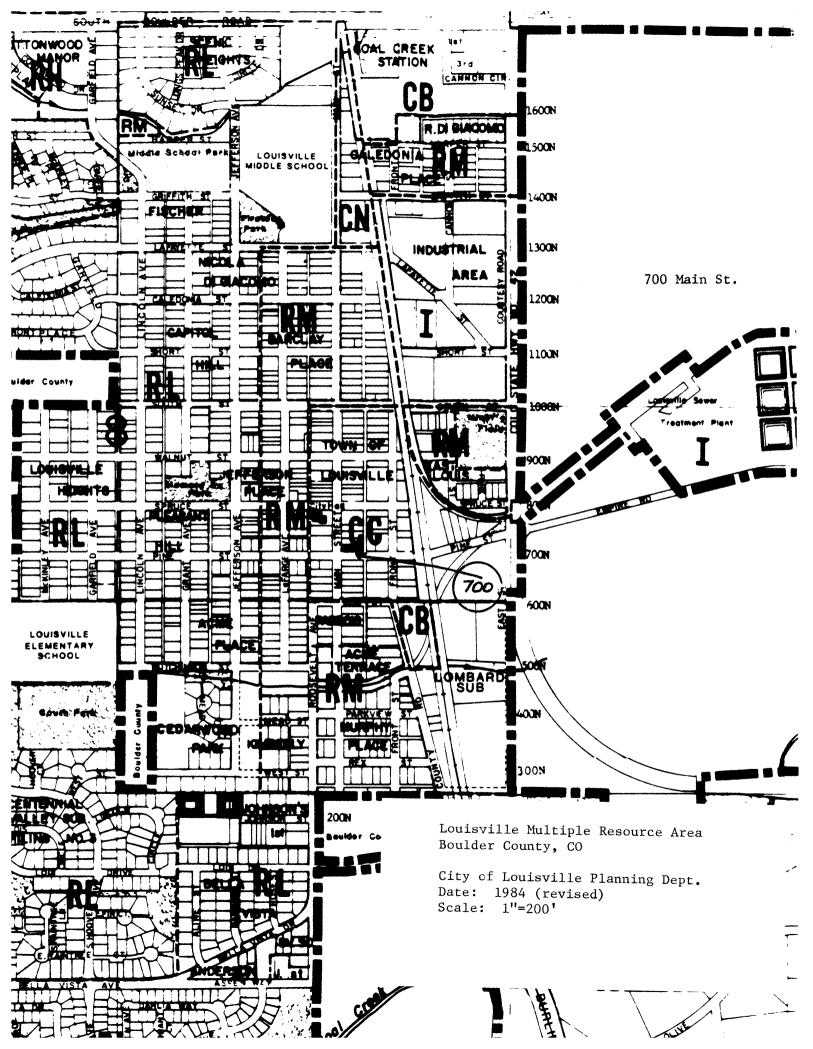

Historic Building Inventory Record

| project name                                                 | county                       | city                                      |                                                            | state ID no. 5BL830.6           |  |  |
|--------------------------------------------------------------|------------------------------|-------------------------------------------|------------------------------------------------------------|---------------------------------|--|--|
| Louisville Survey                                            | Boulder                      | Louisville                                |                                                            | temporary no. LSV1              |  |  |
| current building name                                        |                              | owner                                     | owner                                                      |                                 |  |  |
| Karen's Country Kitchen                                      |                              |                                           | Karen's Country Kitchen                                    |                                 |  |  |
| address                                                      |                              | (same addres                              | (same address)                                             |                                 |  |  |
| 700 Main Street                                              |                              |                                           |                                                            |                                 |  |  |
|                                                              |                              | tnsp 1S ran                               | then 15 rence 60W sec 8 NW 1 SF 1                          |                                 |  |  |
| bistoria acto Topo Drothous T                                | rugetoro/Stato               |                                           |                                                            |                                 |  |  |
| historic name Tego Brothers I<br>National Bank of Louisville |                              | USGS quad name 65(79)yr. <u>X</u> 7.5'15' |                                                            |                                 |  |  |
| district name<br>N/A                                         |                              | blk.3 lot                                 | blk. 3 lot(s) 7 addition yr. of addition<br>Orig.Plat 1878 |                                 |  |  |
| film roll<br>by Negks                                        | negative nos.                | loc. of neg.                              | date                                                       | e of construction               |  |  |
| by nogho no.                                                 | LSV-1 2.3                    | CHS                                       |                                                            | estimate <sup>1894</sup> actual |  |  |
|                                                              |                              |                                           | sour                                                       |                                 |  |  |
|                                                              |                              |                                           | Conarroe, Carolyn, Louisville                              |                                 |  |  |
|                                                              |                              |                                           | Sto                                                        | bry                             |  |  |
| paste photograph h                                           | ere. use archiva             | l glue.                                   | use                                                        |                                 |  |  |
|                                                              | <u>Restaurant</u> present    |                                           |                                                            |                                 |  |  |
|                                                              |                              | Bank/Drugstore historic                   |                                                            |                                 |  |  |
|                                                              |                              |                                           | aand                                                       | ition                           |  |  |
|                                                              |                              |                                           |                                                            | excellent XX good               |  |  |
|                                                              |                              |                                           | fairdeteriorating                                          |                                 |  |  |
|                                                              |                              |                                           | extent of alterations                                      |                                 |  |  |
|                                                              |                              |                                           | minor_XX moderate major                                    |                                 |  |  |
|                                                              |                              |                                           | describe:                                                  |                                 |  |  |
|                                                              |                              |                                           | Multi-paned windows, Additions in                          |                                 |  |  |
|                                                              |                              |                                           | back, and recessed connector with 702/704 Main.            |                                 |  |  |
|                                                              |                              |                                           |                                                            | 37                              |  |  |
| style                                                        |                              | stories                                   | <u>XX</u> original <u>moved</u><br>date(s) of move:        |                                 |  |  |
| Late 19th Century Commercia                                  | 1                            | 1                                         |                                                            |                                 |  |  |
| materials                                                    |                              | sq. footage                               | field                                                      | d assessment                    |  |  |
| Wood frame and stamped metal siding                          |                              | 1680                                      | XX                                                         | _eligiblenot eligible           |  |  |
|                                                              |                              |                                           |                                                            |                                 |  |  |
| architectural description                                    |                              | •                                         | 1                                                          | rict potential                  |  |  |
| Late 19th century frame com                                  |                              | yes XX no contributing                    |                                                            |                                 |  |  |
| metal siding. Corner locati<br>corner. Ornamentation consi   |                              | non-contributing                          |                                                            |                                 |  |  |
| cornice, triangular pedimen                                  | 1008                         | 1 landmark designation                    |                                                            |                                 |  |  |
| tal hoods over windows, mol                                  |                              | 1 landmark designation<br>sville          |                                                            |                                 |  |  |
| south wall, including an ar                                  | Land                         |                                           |                                                            |                                 |  |  |
| (west) wall has large paned                                  | associated buildings? XX yes |                                           |                                                            |                                 |  |  |
| covering segmental hood. Hi                                  |                              | eatures in-                               | type                                                       | 702/704 Main Street             |  |  |
| clude pressed tin ceiling,                                   | if inventoried, list ID nos. |                                           |                                                            |                                 |  |  |
|                                                              | XX                           | 70                                        | LS                                                         |                                 |  |  |
| additional pagesyes                                          |                              | no                                        | 611.0                                                      | v 4                             |  |  |