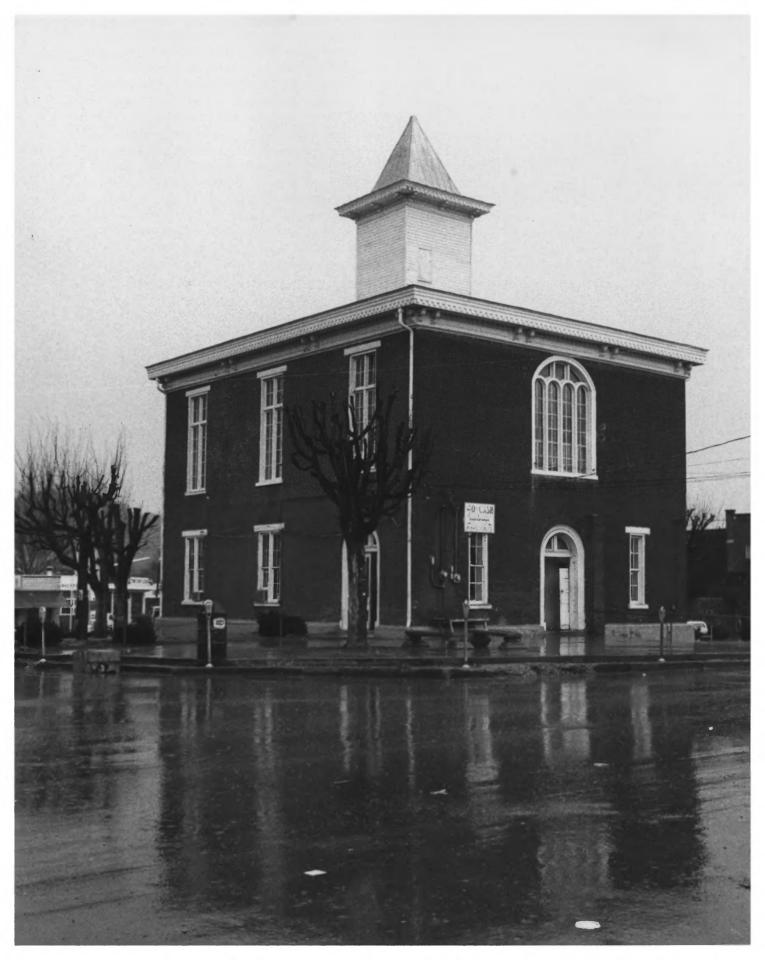

PHOTO BY: Richard G. Tune

SEP 2 2 1977

Northeast facade

APR 18 1977

рното #1 *8* 4

DATE: February 1977 NEG: Tennessee Historical Commission

CLAY COUNTY COURTHOUSE CELINA, TN

SEP 2 2 1977