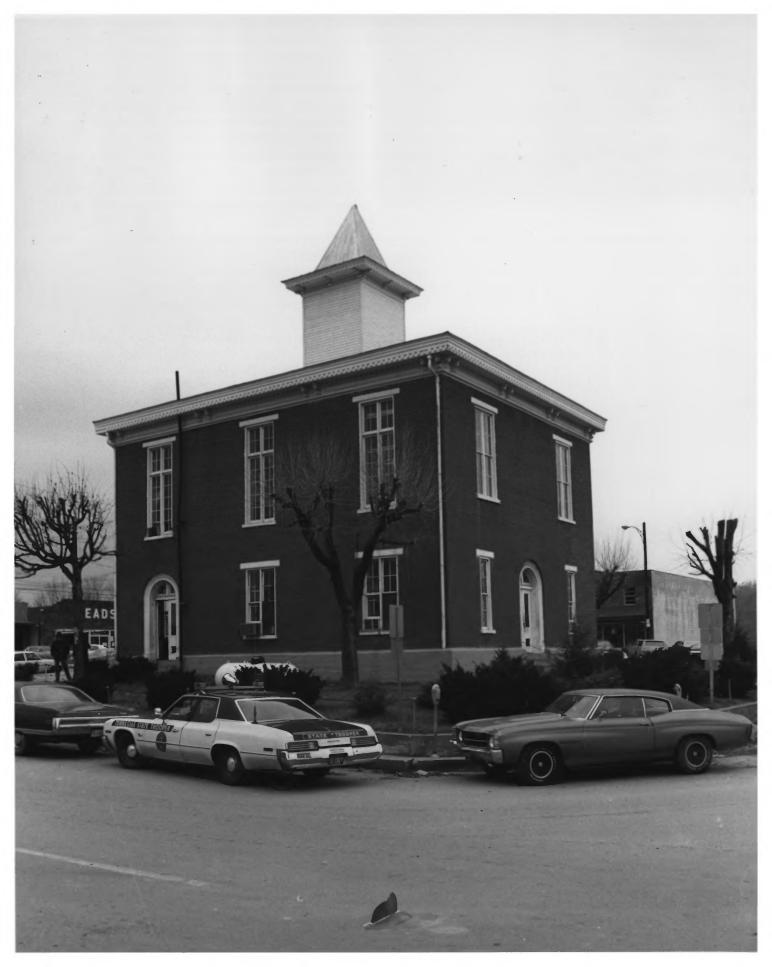

PHOTO BY: Richard G. Tune

DATE: December 1976

NEG: Tennessee Historical Commission

Southwest facade APR 18 1977 PHOTO #2 M4