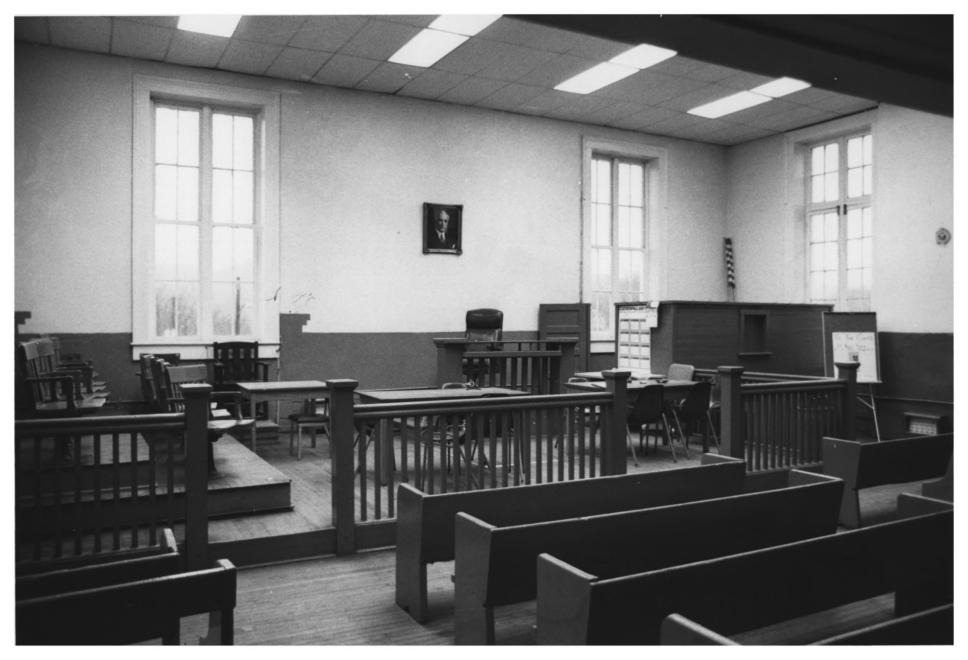

## CLAY COUNTY COURTHOUSE CELINA, TN

SEP 2 2 1977

PHOTO BY: Richard G. Tune
DATE: February 1977
NEG: Tennessee Historical Commission

e Historical Commission

Courtroom interior

APR 181977

рното #36р4

PHOTO BY: Richard G. Tune
DATE: February 1977
NEG: Tennessee Historical Commission