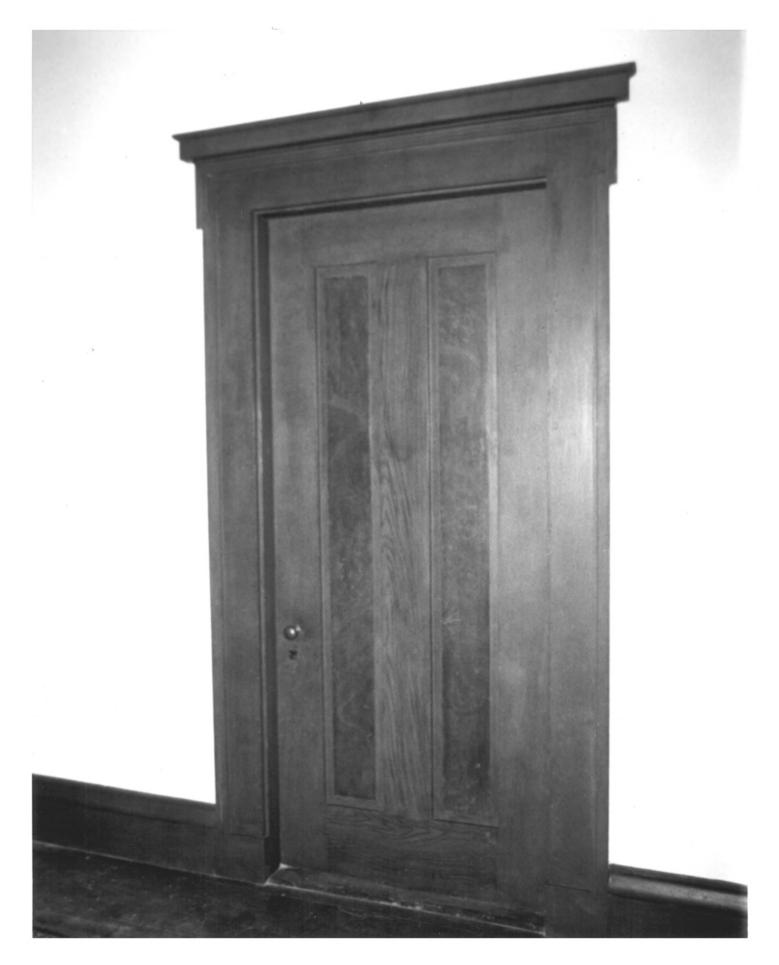

Lochinvar, On Highway 15 South of Pontotoc, Ms Door and Door Casing at South Side of Central Hall Near Pontotoc, Pontotoc County, Mississippi Mississippi Department of Archives and History

Michael Fazio October, 1985 Photo 6 of 6