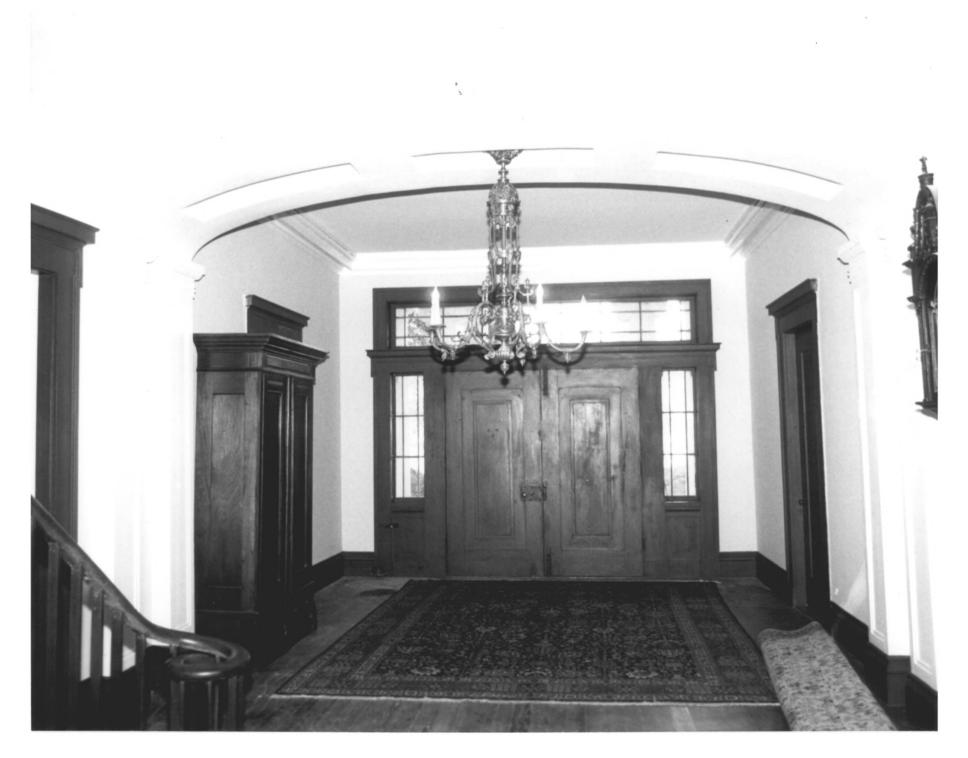

Lochinvar, On Highway 15 South of Pontotoc, Ms Central Hall Looking East Near Pontotoc, Pontotoc County, Mississippi

Mississippi Department of Archives and History Michael Fazio October, 1985

Photo 4 of 6