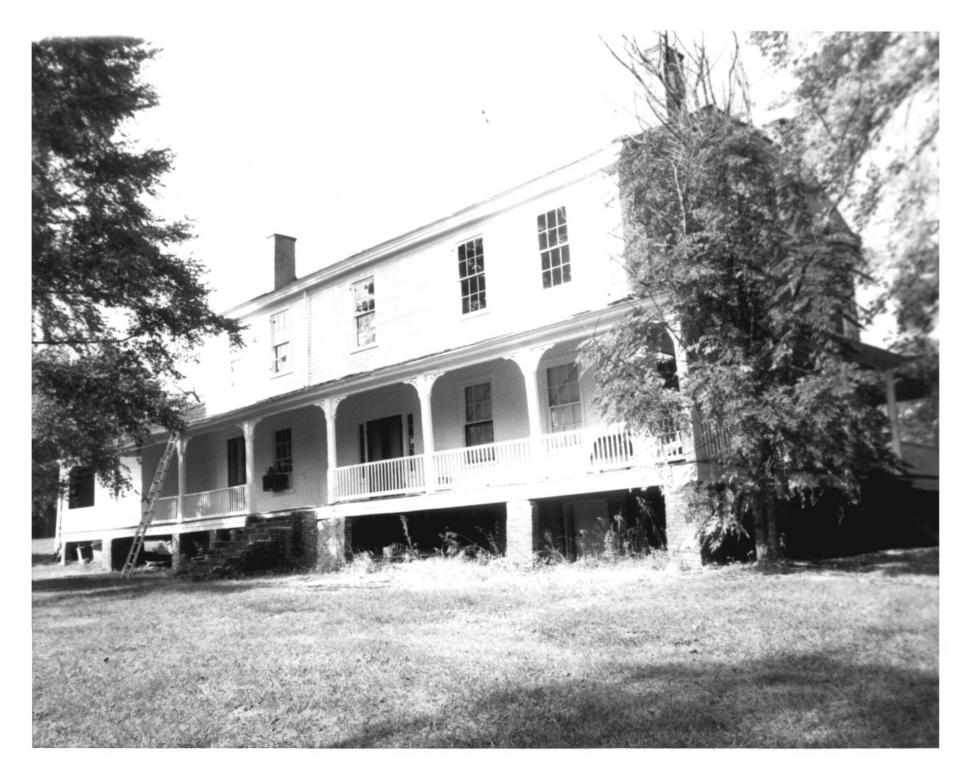

Lochinvar, On Highway 15 South of Pontotoc, Ms Left Side and Rear From the Southwest Near Pontotoc, Pontotoc County, Mississippi Mississippi Department of Archives and History Michael Fazio

October, 1985 Photo 2 of 6