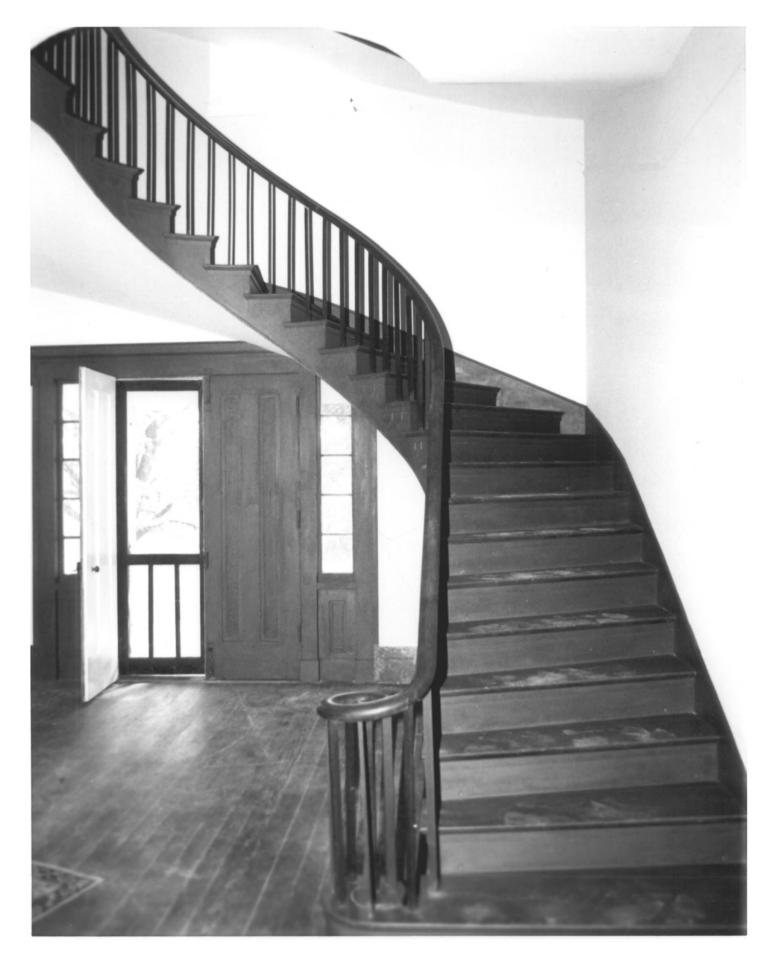

Lochinvar, On Highway 15 South of Pontotoc, Ms Stairway in Central Hall Looking West Near Pontotoc, Pontotoc County, Mississippi Mississippi Department of Archives and History

Michael Fazio October, 1985 Photo 5 of 6