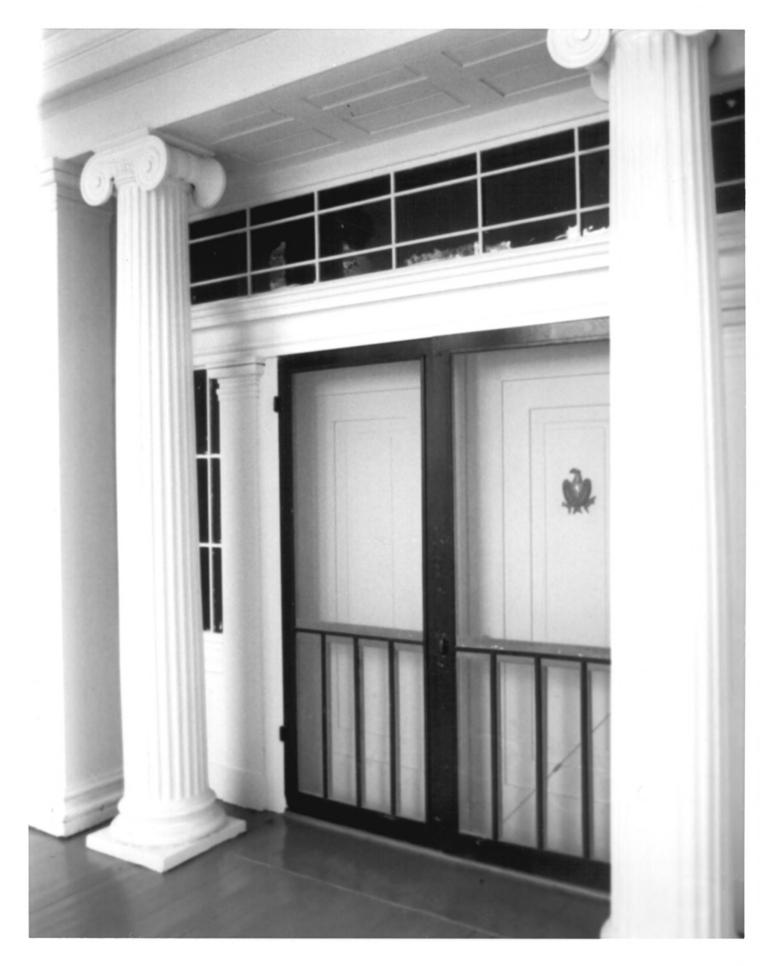

Lochinvar, On Highway 15 South of Pontotoc, Ms Front Entry From the Northeast Near Pontotoc, Pontotoc County, Mississippi Mississippi Department of Archives and History Michael Fazio

October, 1985 Photo 3 of 6