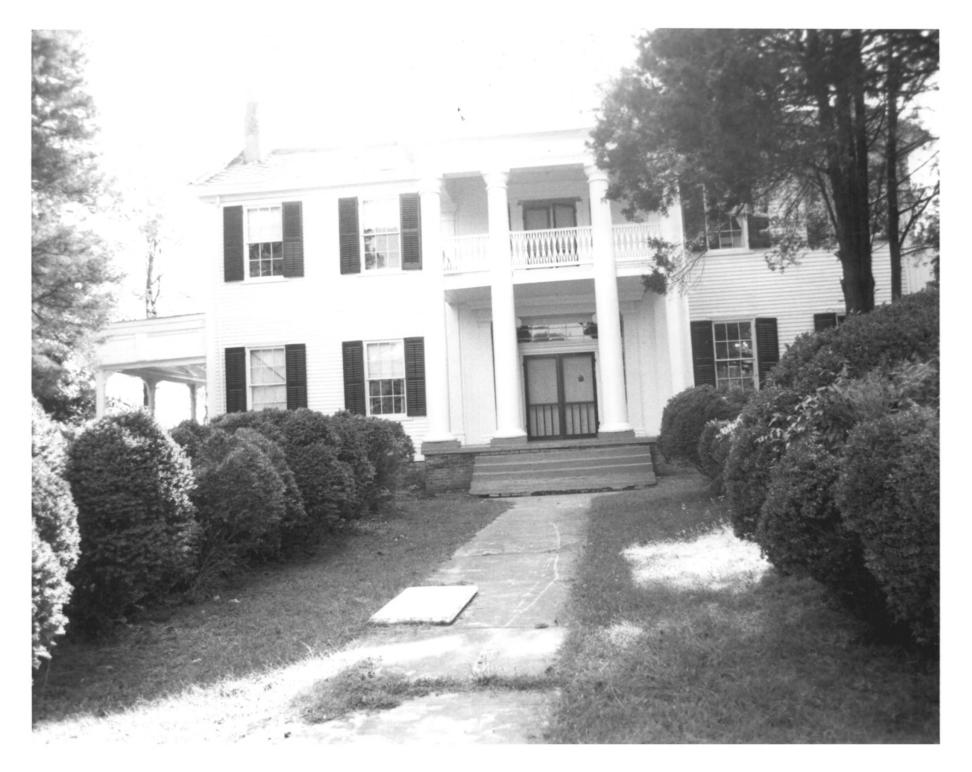

Lochinvar, On Highway 15 South of Pontotoc, Ms Front Elevation From the East Near Pontotoc, Pontotoc County, Mississippi Mississippi Department of Archives and History Michael Fazio

October, 1985 Photo 1 of 6