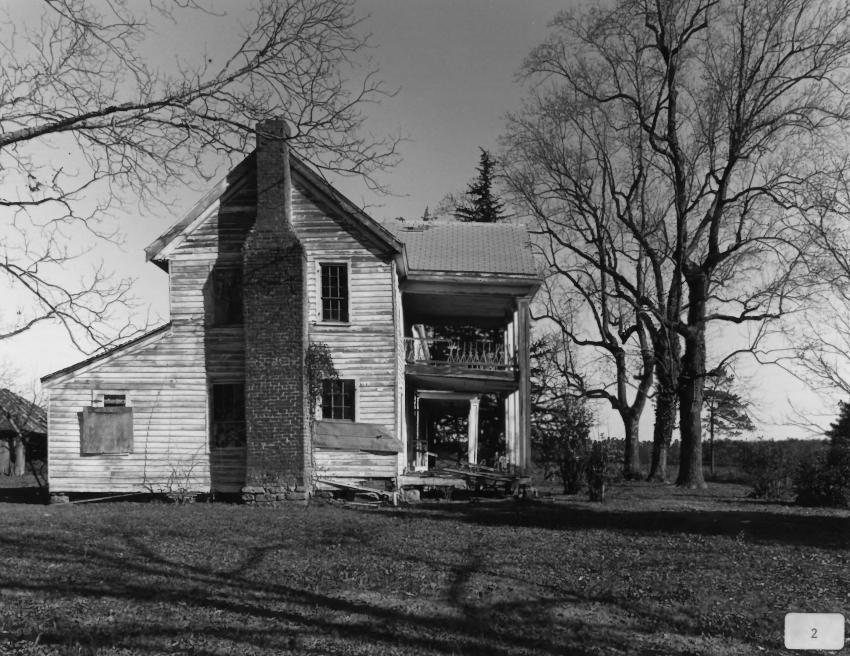

Photographer: James R. Lockhart
Negative filed: Georgia Department
of Natural Resources
Date: November, 1983
Description (3 of 16): Front view; photographer facing northwest.

Photographer: James R. Lockhart
Negative filed: Georgia Department
of Natural Resources
Date: November 1983