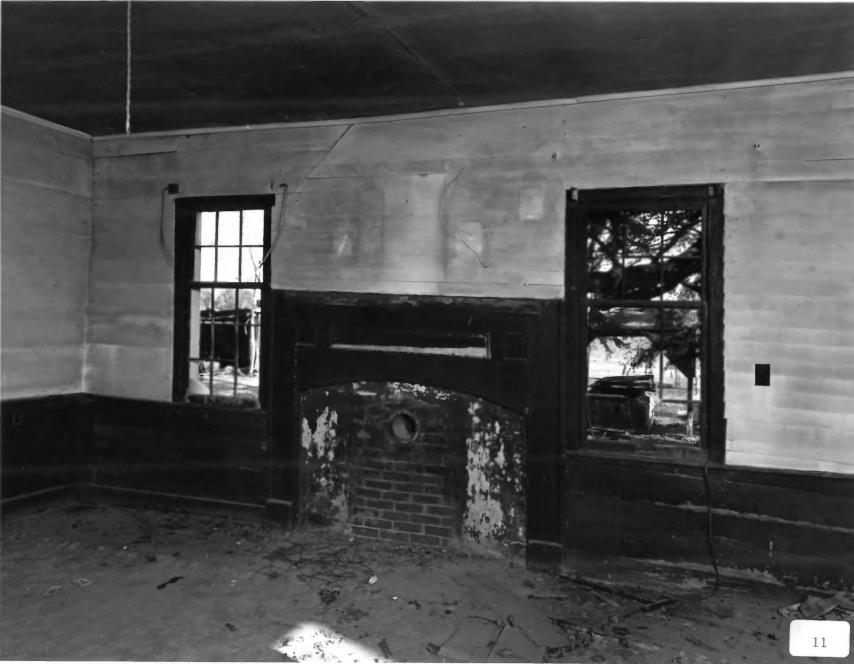

Photographer: James R. Lockhart

Photographer: James R. Lockhart Negative filed: Georgia Department of Natural Resources Date: November, 1983 Description (11 of 16): First floor, east end parlor; photographer facing northeast.