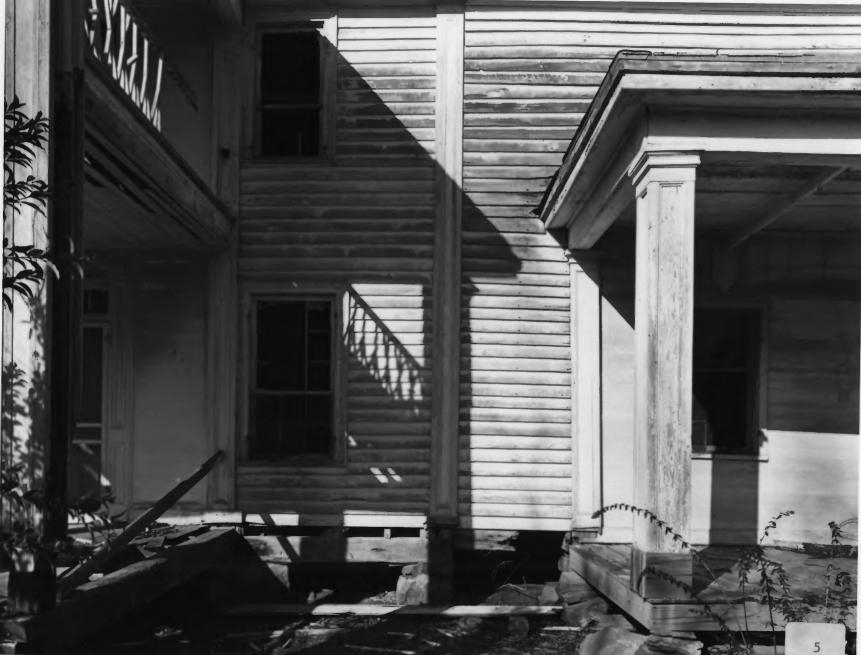

Date: November, 1983
Description (4 of 16): Rear view; photographer facing south.

Photographer: James R. Lockhart
Negative filed: Georgia Department
of Natural Resources
Date: November, 1983
Description (5 of 16): Detail, front view,
joining of two houses; photographer facing
north.