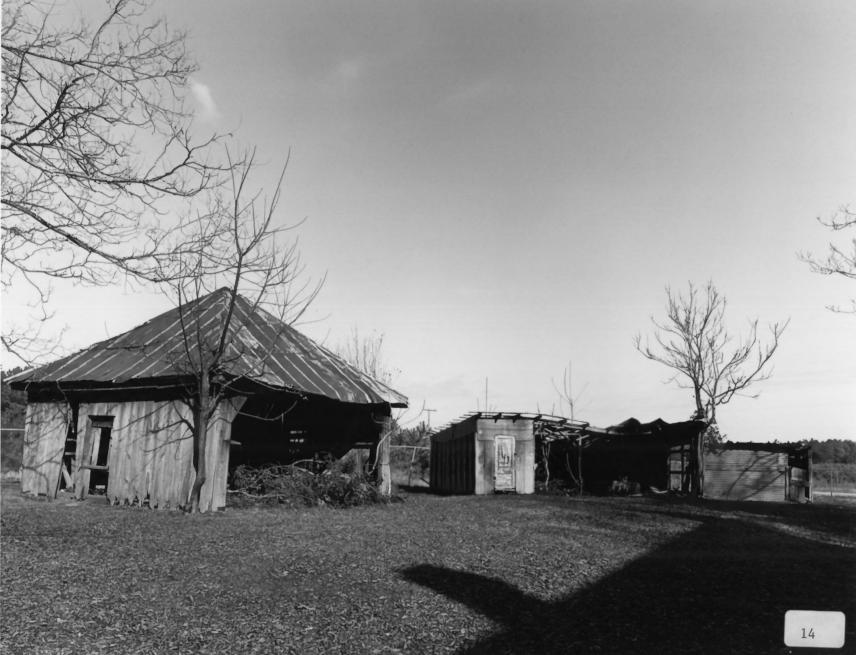

Photographer: James R. Lockhart Negative filed: Georgia Department of Natural Resources Date: November, 1983 Description (14 of 16): Outbuildings (sheds); photographer facing northeast.

Photographer: James R. Lockhart
Negative filed: Georgia Department
of Natural Resources
Date: November, 1983
Description (15 of 16): Outbuildings, potato
cellar and well shed in background; photographer facing northeast.