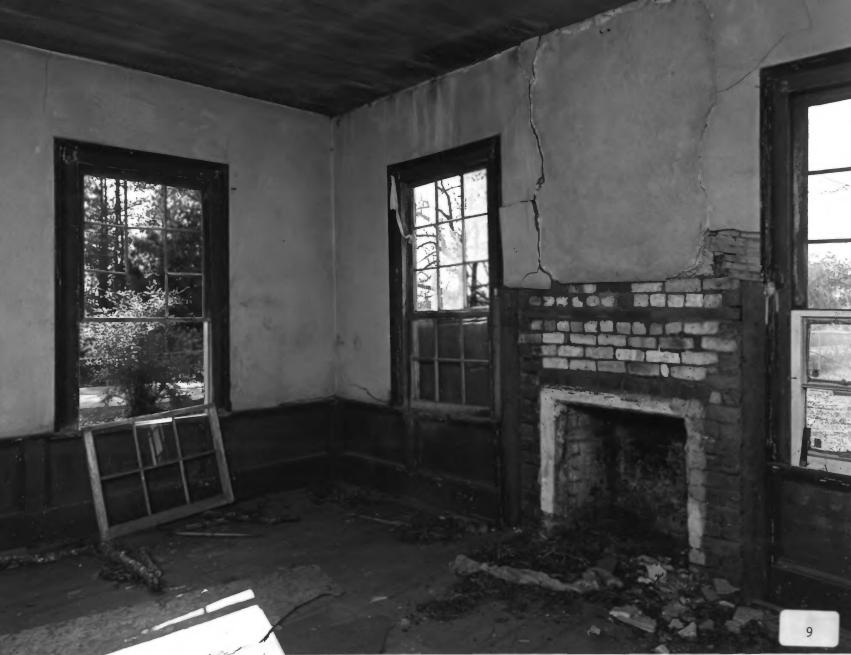

Photographer: James R. Lockhart Negative filed: Georgia Department of Natural Resources Date: November, 1983

Description (9 of 16): First floor, west end; photographer facing southwest.

Negative filed: Georgia Department of Natural Resources Date: November, 1983 Description (10 of 16): First floor, east center room; photographer facing west.