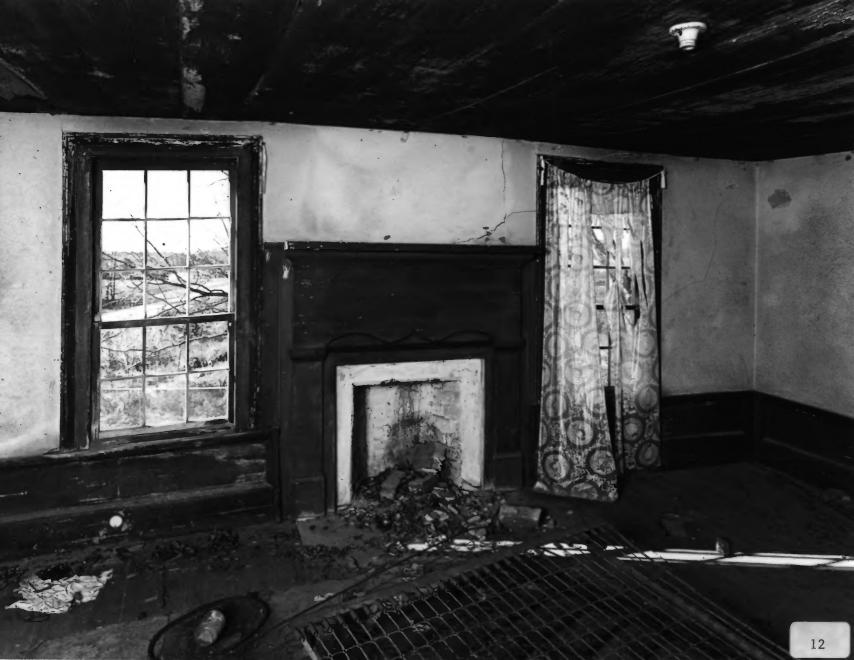

Negative filed: Georgia Department of Natural Resources Date: November, 1983 Description (12 of 16): Second floor, west end; photographer facing northwest.

Photographer: James R. Lockhart

Photographer: James R. Lockhart
Negative filed: Georgia Department
of Natural Resources
Date: November, 1983
Description (13 of 16): Second floor, east
end, unfinished room; photographer facing
west.