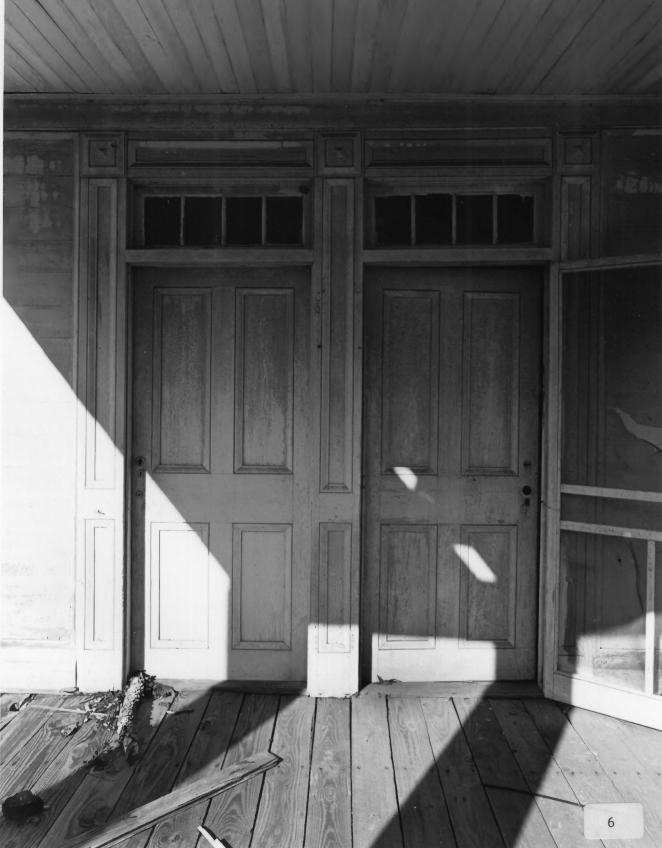

Photographer: James R. Lockhart
Negative filed: Georgia Department
of Natural Resources
Date: November, 1983
Description (6 of 16): Detail, doors of west
entrance; photographer facing north.

Photographer: James R. Lockhart Negative filed: Georgia Department of Natural Resources Date: November, 1983