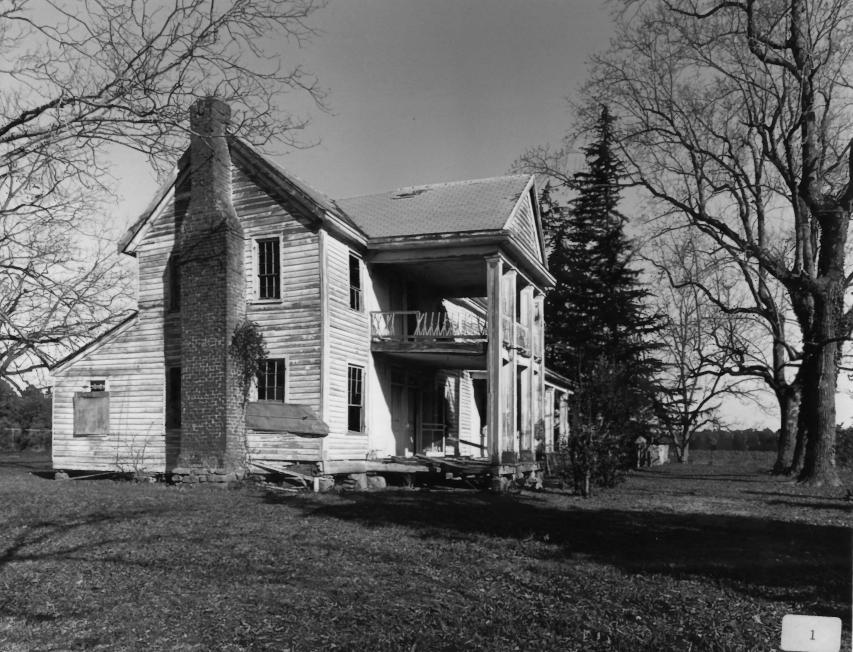

Photographer: James R. Lockhart
Negative filed: Georgia Department
of Natural Resources
Date: November, 1983
Description (1 of 16): Front view; photographer facing northeast.

Photographer: James R. Lockhart
Negative filed: Georgia Department
of Natural Resources
Date: November, 1983
Description (2 of 16): West side; photographer facing east).