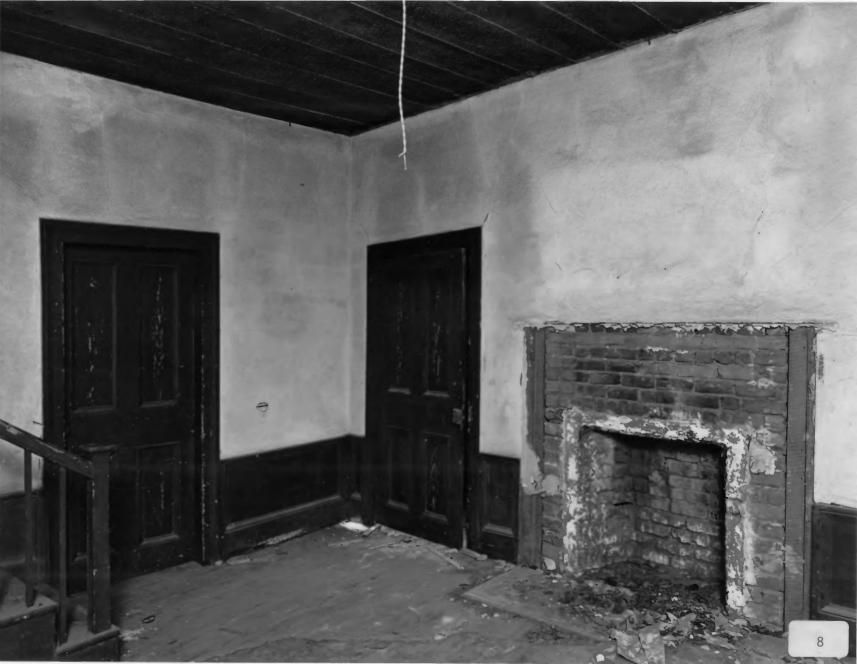

Description (7 of 16): First floor, center stair parlor; photographer facing northwest.

Photographer: James R. Lockhart
Negative filed: Georgia Department
of Natural Resources
Date: November, 1983
Description (8 of 16): First floor, center
stair parlor; photographer facing northeast.