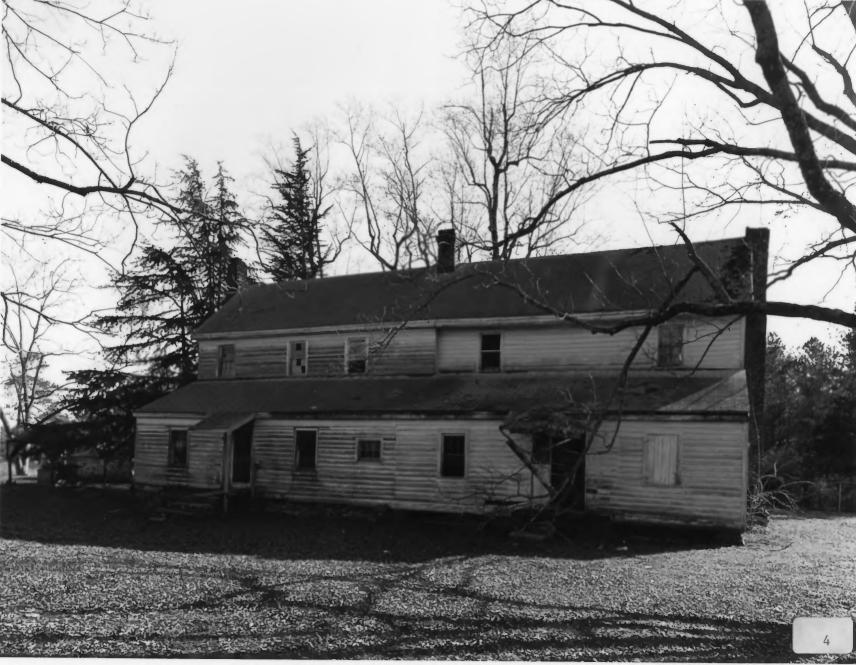

Date: November, 1983
Description (4 of 16): Rear view; photographer facing south.

Photographer: James R. Lockhart
Negative filed: Georgia Department
of Natural Resources
Date: November, 1983
Description (5 of 16): Detail, front view,
joining of two houses; photographer facing
north.