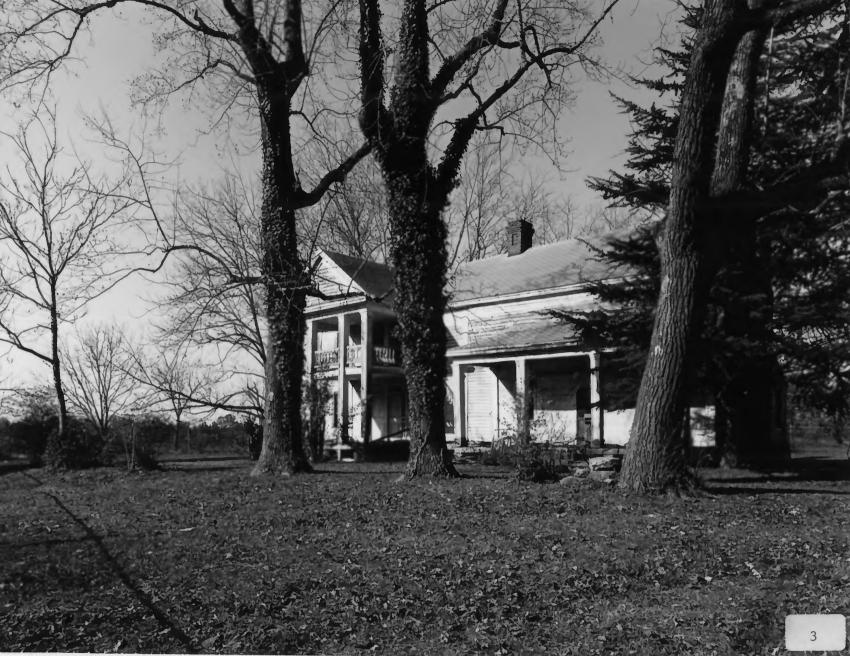

Photographer: James R. Lockhart
Negative filed: Georgia Department
of Natural Resources
Date: November, 1983
Description (3 of 16): Front view; photographer facing northwest.

Photographer: James R. Lockhart
Negative filed: Georgia Department
of Natural Resources
Date: November 1983