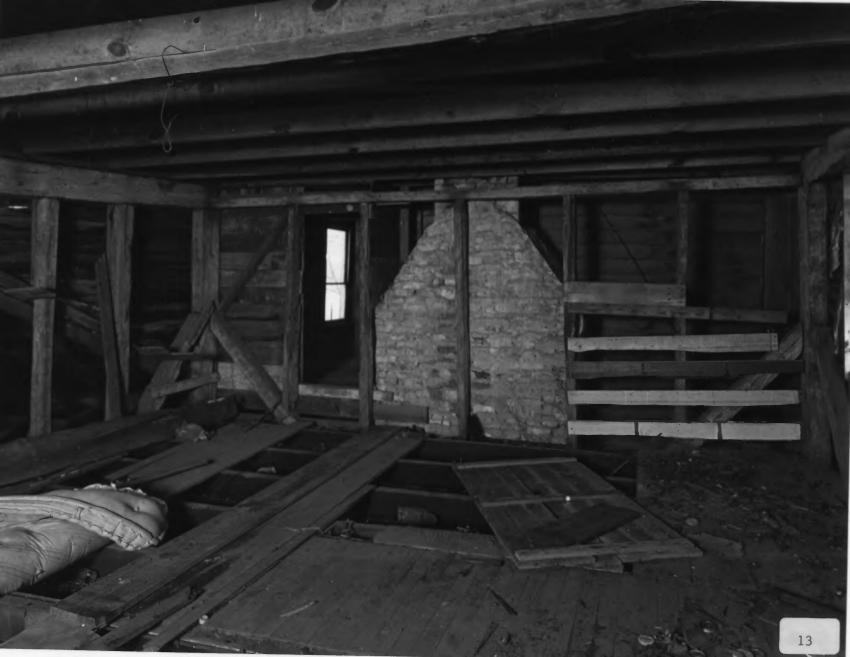

Negative filed: Georgia Department of Natural Resources Date: November, 1983 Description (12 of 16): Second floor, west end; photographer facing northwest.

Photographer: James R. Lockhart

Photographer: James R. Lockhart
Negative filed: Georgia Department
of Natural Resources
Date: November, 1983
Description (13 of 16): Second floor, east
end, unfinished room; photographer facing
west.