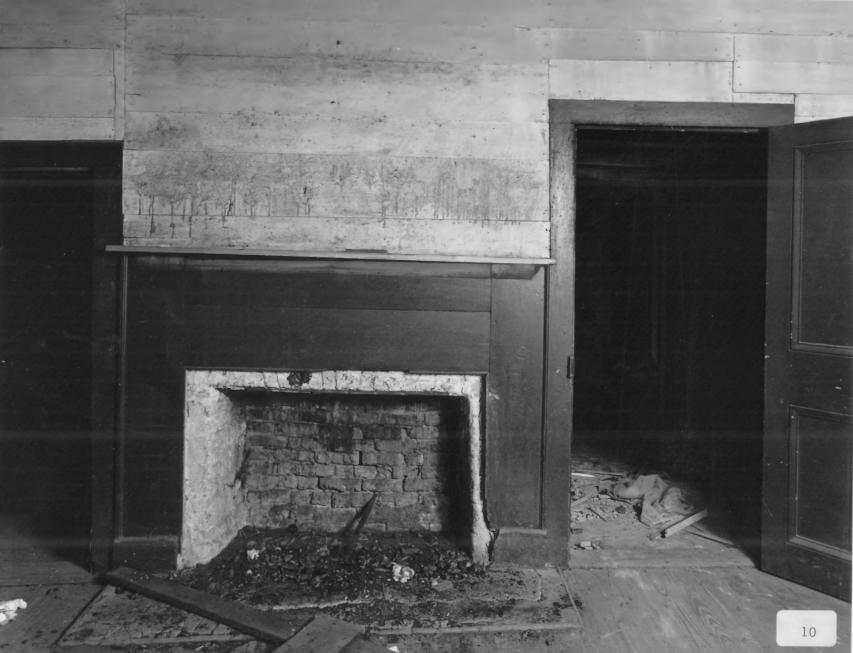

Photographer: James R. Lockhart Negative filed: Georgia Department of Natural Resources Date: November, 1983

Description (9 of 16): First floor, west end; photographer facing southwest.

Negative filed: Georgia Department of Natural Resources Date: November, 1983 Description (10 of 16): First floor, east center room; photographer facing west.