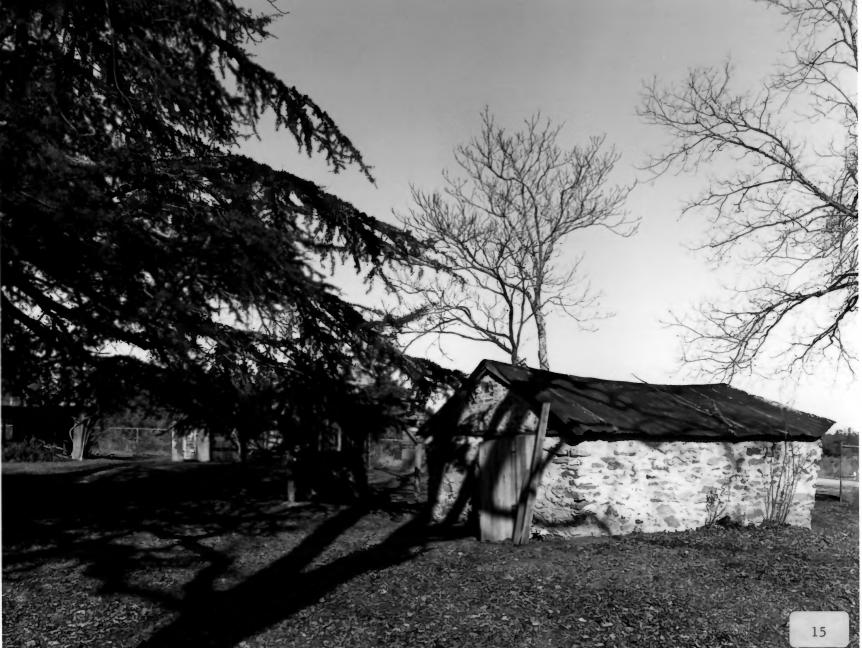

Photographer: James R. Lockhart Negative filed: Georgia Department of Natural Resources Date: November, 1983 Description (14 of 16): Outbuildings (sheds); photographer facing northeast.

Photographer: James R. Lockhart
Negative filed: Georgia Department
of Natural Resources
Date: November, 1983
Description (15 of 16): Outbuildings, potato
cellar and well shed in background; photographer facing northeast.