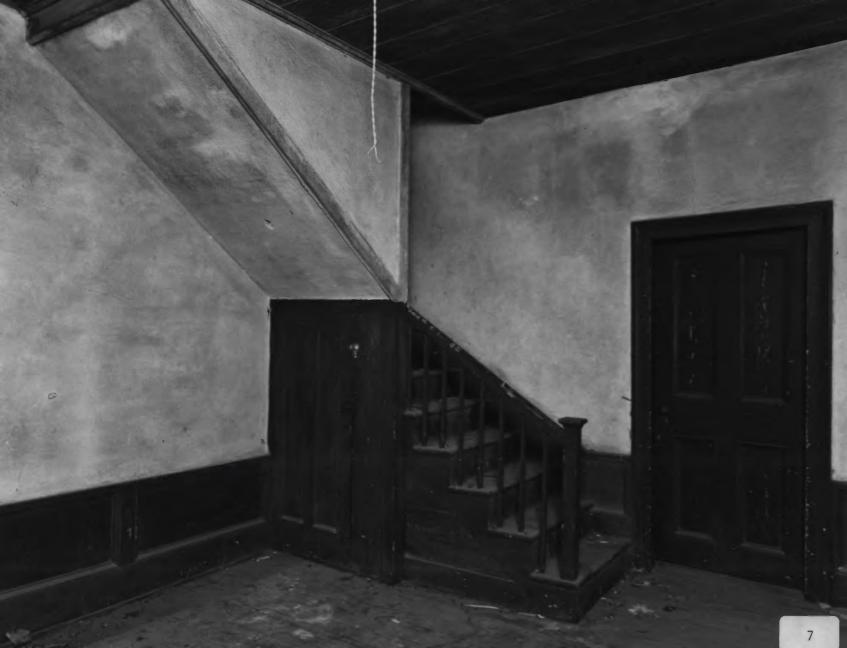

Description (7 of 16): First floor, center stair parlor; photographer facing northwest.

Photographer: James R. Lockhart
Negative filed: Georgia Department
of Natural Resources
Date: November, 1983
Description (8 of 16): First floor, center
stair parlor; photographer facing northeast.