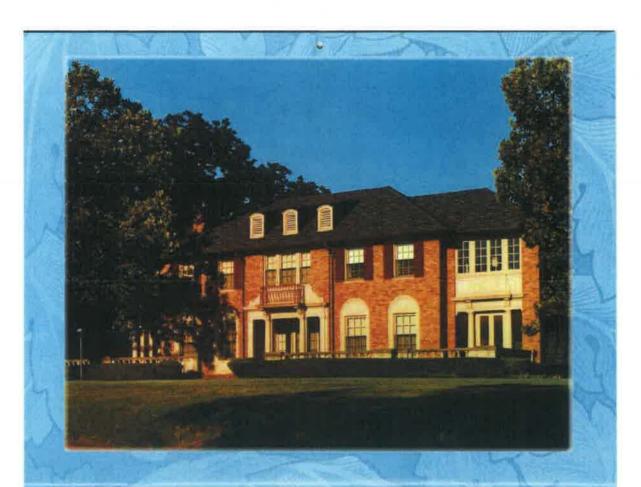

NATIONAL. REGISTER

|                                          |               | REGISTER                                                  |
|------------------------------------------|---------------|-----------------------------------------------------------|
| 1. NAME OF PROPERTY                      |               |                                                           |
| Historic name: Fulwiler, William J., Hou | ise           |                                                           |
| Other name/site number: 3947             |               |                                                           |
| 2. LOCATION                              |               |                                                           |
| Street & number: 910 Highland ST.        |               |                                                           |
| City/town: Abilene                       |               | not for publication: N/A                                  |
| State: TX County: Taylor                 |               | code: 441 zip code: 79605                                 |
| 3. CLASSIFICATION                        |               |                                                           |
| Ownership of Property: Private           |               |                                                           |
| Category of Property: Building           |               |                                                           |
| Number of Resources within Property:     | Contributing2 | Noncontributing buildings sites structures objects0 Total |