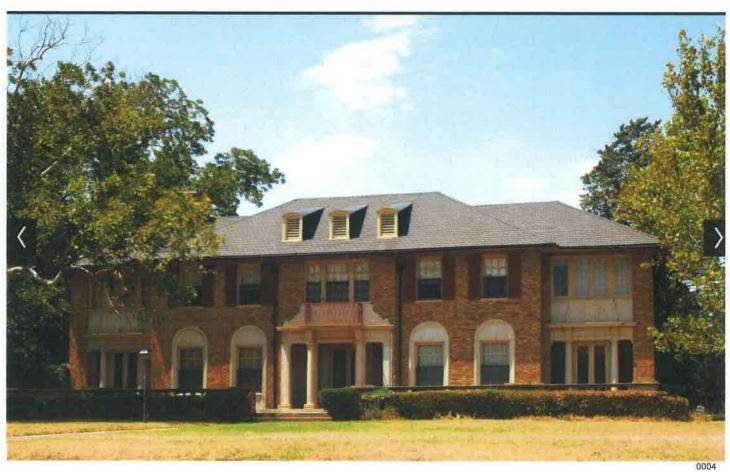

NATIONAL. REGISTER

|                                          |               | REGISTER                                                  |
|------------------------------------------|---------------|-----------------------------------------------------------|
| 1. NAME OF PROPERTY                      |               |                                                           |
| Historic name: Fulwiler, William J., Hou | ise           |                                                           |
| Other name/site number: 3947             |               |                                                           |
| 2. LOCATION                              |               |                                                           |
| Street & number: 910 Highland ST.        |               |                                                           |
| City/town: Abilene                       |               | not for publication: N/A                                  |
| State: TX County: Taylor                 |               | code: 441 zip code: 79605                                 |
| 3. CLASSIFICATION                        |               |                                                           |
| Ownership of Property: Private           |               |                                                           |
| Category of Property: Building           |               |                                                           |
| Number of Resources within Property:     | Contributing2 | Noncontributing buildings sites structures objects0 Total |