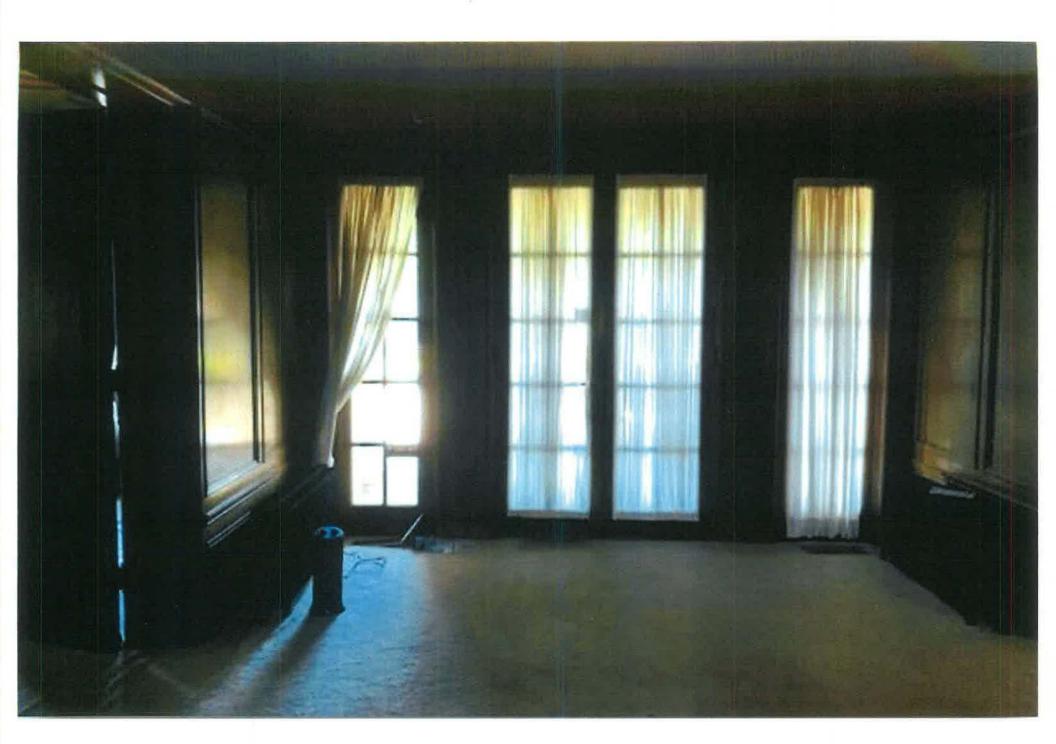

Georgian style home is Abilene's premier example of this architectural style. Farmality and symmetry coupled with classical elements is considered essential. The Fulwiler Shoultz home, built in 1925 by William J. Fulwiler remains virtually unaltered since its original construction, The Georgian facade is balanced, two storied and topped with a gable roof. The entryway is an elaborate doorway at the conformatic his lianked by evenly spaced windows on either side and above on the second floor. These types of homes were common in the East Coast trading towns, in some inland villages, and on plantations.



# 910 Highland Ave Ground Floor



40





Fulwiler House
910 Highland Ave Abilene, TX
Front (east side)
7/1/18



Fulwiler House
910 Highland Ave Abilene, TX
Foyer (looking west)
7/1/18



Fulwiler House
910 Highland Ave Abilene, TX
Foyer (looking east)
7/1/18



Fulwiler House
910 Highland Ave Abilene, TX
Foyer (looking north)
7/1/18



Fulwiler House 910 Highland Ave Abilene, TX Stairwell 7/1/18



Fulwiler House
910 Highland Ave Abilene, TX
Foyer (looking west)
7/1/18



1

Fulwiler House 910 Highland Ave Abilene, TX Solarium (south side; 1st floor) 7/1/18



Fulwiler House
910 Highland Ave Abilene, TX
Living room
7/1/18



9
Fulwiler House
910 Highland Ave Abilene, TX
Living room (looking east)
7/1/18



Fulwiler House
910 Highland Ave Abilene, TX
Downstairs half-bath, under stairwell
7/1/18



Fulwiler House
910 Highland Ave Abilene, TX
Kitchen (looking west)
7/1/18



Fulwiler House
910 Highland Ave Abilene, TX
Kitchen (looking east)
7/1/18



Fulwiler House
910 High