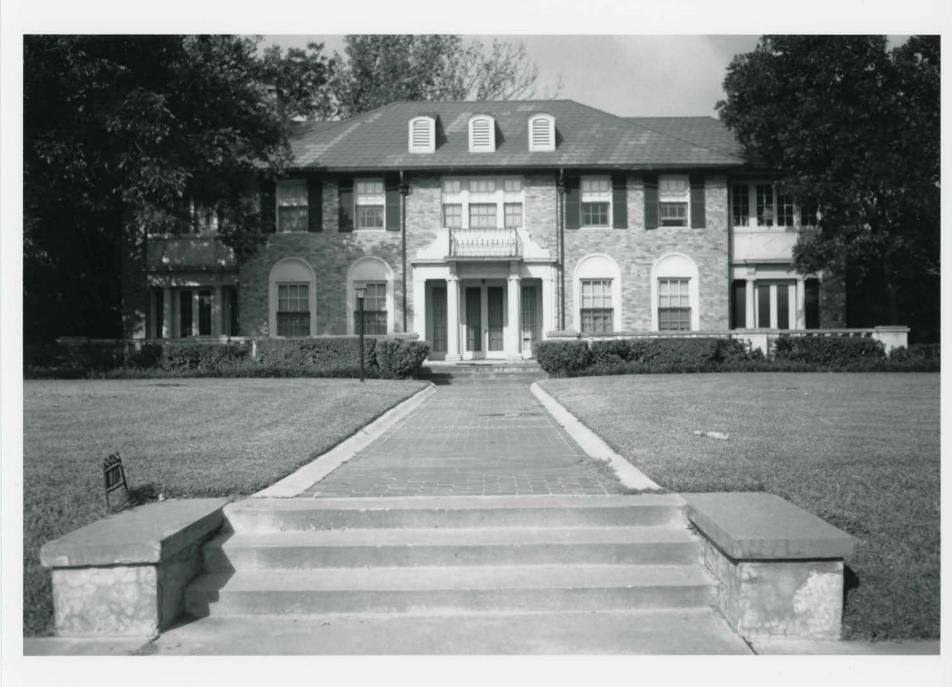

NATIONAL. REGISTER

|                                          |               | REGISTER                                                  |
|------------------------------------------|---------------|-----------------------------------------------------------|
| 1. NAME OF PROPERTY                      |               |                                                           |
| Historic name: Fulwiler, William J., Hou | ise           |                                                           |
| Other name/site number: 3947             |               |                                                           |
| 2. LOCATION                              |               |                                                           |
| Street & number: 910 Highland ST.        |               |                                                           |
| City/town: Abilene                       |               | not for publication: N/A                                  |
| State: TX County: Taylor                 |               | code: 441 zip code: 79605                                 |
| 3. CLASSIFICATION                        |               |                                                           |
| Ownership of Property: Private           |               |                                                           |
| Category of Property: Building           |               |                                                           |
| Number of Resources within Property:     | Contributing2 | Noncontributing buildings sites structures objects0 Total |