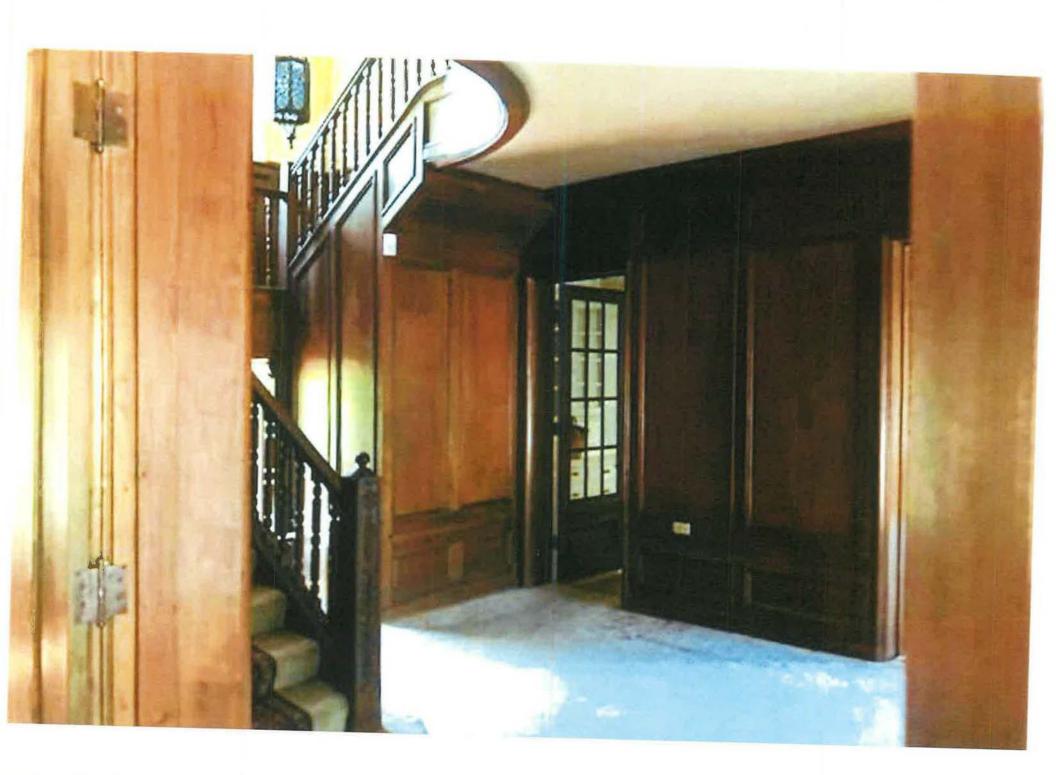

le. Farmality and symmetry coupled with classical elements is considered essential. The Fulwiler Shoultz home, built in 1925 by William J. Fulwiler remains virtually unaltered since its original construction, The Georgian facade is balanced, two storied and topped with a gable roof. The entryway is an elaborate doorway at the conformatic his lianked by evenly spaced windows on either side and above on the second floor. These types of homes were common in the East Coast trading towns, in some inland villages, and on plantations.



# 910 Highland Ave Ground Floor



40





Fulwiler House
910 Highland Ave Abilene, TX
Front (east side)
7/1/18



Fulwiler House
910 Highland Ave Abilene, TX
Foyer (looking west)
7/1/18



Fulwiler House
910 Highland Ave Abilene, TX
Foyer (looking east)
7/1/18



Fulwiler House
910 Highland Ave Abilene, TX
Foyer (looking north)
7/1/18



Fulwiler House 910 Highland Ave Abilene, TX Stairwell 7/1/18



Fulwiler House
910 Highland Ave Abilene, TX
Foyer (looking west)
7/1/18



1

Fulwiler House 910 Highland Ave Abilene, TX Solarium (south side; 1st floor) 7/1/18



Fulwiler House
910 Highland Ave Abilene, TX
Living room
7/1/18



9
Fulwiler House
910 Highland Ave Abilene, TX
Living room (looking east)
7/1/18



Fulwiler House
910 Highland Ave Abilene, TX
Downstairs half-bath, under stairwell
7/1/18



Fulwiler House
910 Highland Ave Abilene, TX
Kitchen (looking west)
7/1/18



Fulwiler House
910 Highland Ave Abilene, TX
Kitchen (looking east)
7/1/18



Fulwiler House
910 Highland Ave Abilene, TX
Kitchen, where the refrigerator stood
7/1/18



Fulwil