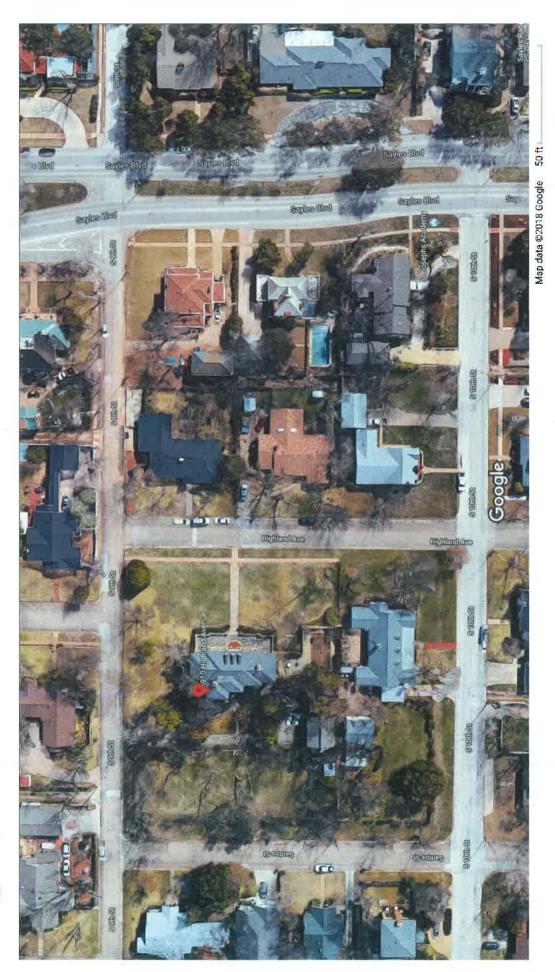

NATIONAL. REGISTER

|                                          |               | REGISTER                                                  |
|------------------------------------------|---------------|-----------------------------------------------------------|
| 1. NAME OF PROPERTY                      |               |                                                           |
| Historic name: Fulwiler, William J., Hou | ise           |                                                           |
| Other name/site number: 3947             |               |                                                           |
| 2. LOCATION                              |               |                                                           |
| Street & number: 910 Highland ST.        |               |                                                           |
| City/town: Abilene                       |               | not for publication: N/A                                  |
| State: TX County: Taylor                 |               | code: 441 zip code: 79605                                 |
| 3. CLASSIFICATION                        |               |                                                           |
| Ownership of Property: Private           |               |                                                           |
| Category of Property: Building           |               |                                                           |
| Number of Resources within Property:     | Contributing2 | Noncontributing buildings sites structures objects0 Total |