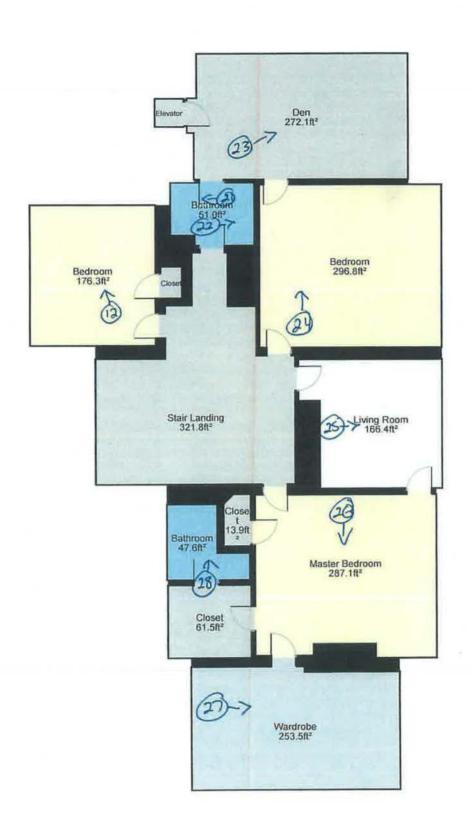

NATIONAL. REGISTER

|                                          |               | REGISTER                                                  |
|------------------------------------------|---------------|-----------------------------------------------------------|
| 1. NAME OF PROPERTY                      |               |                                                           |
| Historic name: Fulwiler, William J., Hou | ise           |                                                           |
| Other name/site number: 3947             |               |                                                           |
| 2. LOCATION                              |               |                                                           |
| Street & number: 910 Highland ST.        |               |                                                           |
| City/town: Abilene                       |               | not for publication: N/A                                  |
| State: TX County: Taylor                 |               | code: 441 zip code: 79605                                 |
| 3. CLASSIFICATION                        |               |                                                           |
| Ownership of Property: Private           |               |                                                           |
| Category of Property: Building           |               |                                                           |
| Number of Resources within Property:     | Contributing2 | Noncontributing buildings sites structures objects0 Total |