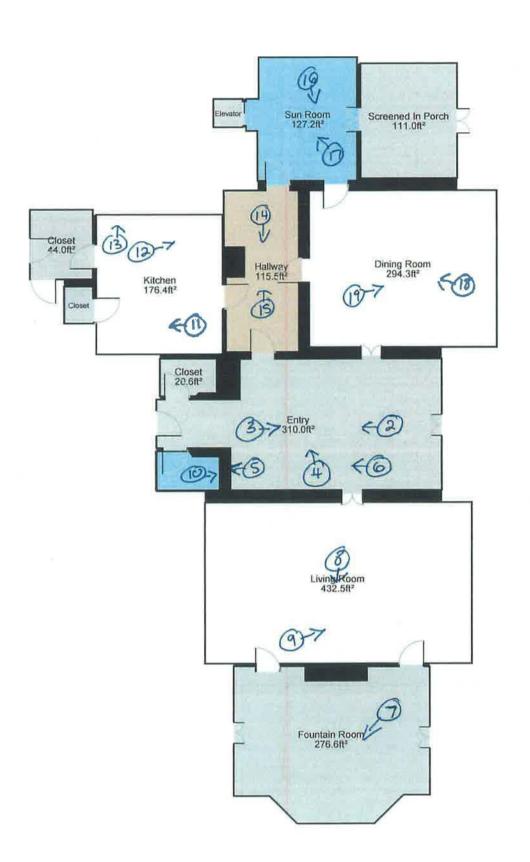

NATIONAL. REGISTER

|                                          |               | REGISTER                                                  |
|------------------------------------------|---------------|-----------------------------------------------------------|
| 1. NAME OF PROPERTY                      |               |                                                           |
| Historic name: Fulwiler, William J., Hou | ise           |                                                           |
| Other name/site number: 3947             |               |                                                           |
| 2. LOCATION                              |               |                                                           |
| Street & number: 910 Highland ST.        |               |                                                           |
| City/town: Abilene                       |               | not for publication: N/A                                  |
| State: TX County: Taylor                 |               | code: 441 zip code: 79605                                 |
| 3. CLASSIFICATION                        |               |                                                           |
| Ownership of Property: Private           |               |                                                           |
| Category of Property: Building           |               |                                                           |
| Number of Resources within Property:     | Contributing2 | Noncontributing buildings sites structures objects0 Total |