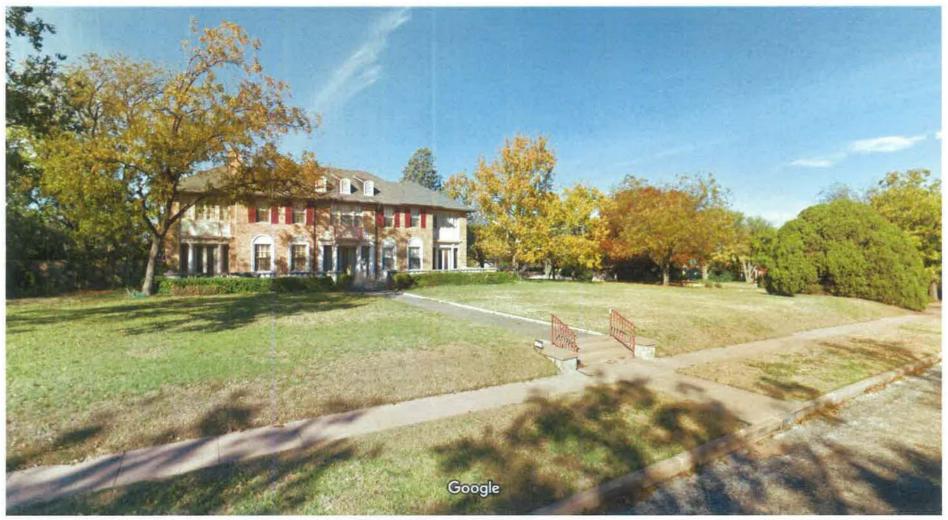

NATIONAL. REGISTER

|                                          |               | REGISTER                                                  |
|------------------------------------------|---------------|-----------------------------------------------------------|
| 1. NAME OF PROPERTY                      |               |                                                           |
| Historic name: Fulwiler, William J., Hou | ise           |                                                           |
| Other name/site number: 3947             |               |                                                           |
| 2. LOCATION                              |               |                                                           |
| Street & number: 910 Highland ST.        |               |                                                           |
| City/town: Abilene                       |               | not for publication: N/A                                  |
| State: TX County: Taylor                 |               | code: 441 zip code: 79605                                 |
| 3. CLASSIFICATION                        |               |                                                           |
| Ownership of Property: Private           |               |                                                           |
| Category of Property: Building           |               |                                                           |
| Number of Resources within Property:     | Contributing2 | Noncontributing buildings sites structures objects0 Total |