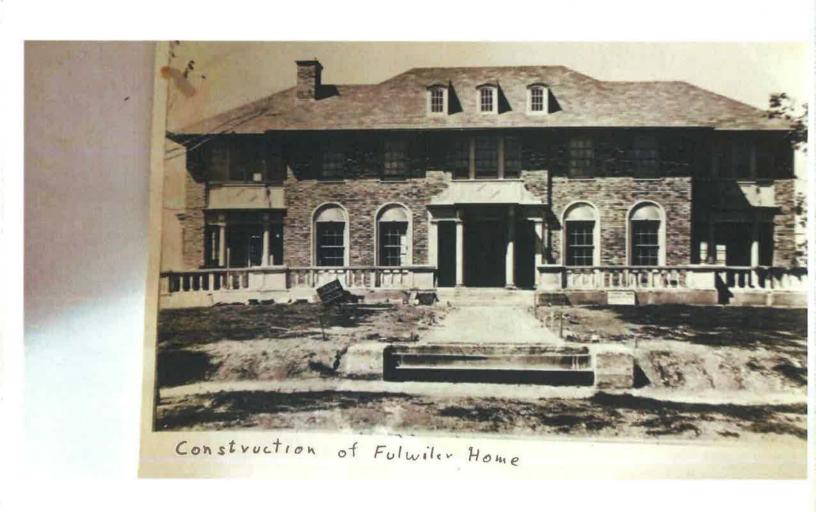

NATIONAL. REGISTER

|                                          |               | REGISTER                                                  |
|------------------------------------------|---------------|-----------------------------------------------------------|
| 1. NAME OF PROPERTY                      |               |                                                           |
| Historic name: Fulwiler, William J., Hou | ise           |                                                           |
| Other name/site number: 3947             |               |                                                           |
| 2. LOCATION                              |               |                                                           |
| Street & number: 910 Highland ST.        |               |                                                           |
| City/town: Abilene                       |               | not for publication: N/A                                  |
| State: TX County: Taylor                 |               | code: 441 zip code: 79605                                 |
| 3. CLASSIFICATION                        |               |                                                           |
| Ownership of Property: Private           |               |                                                           |
| Category of Property: Building           |               |                                                           |
| Number of Resources within Property:     | Contributing2 | Noncontributing buildings sites structures objects0 Total |