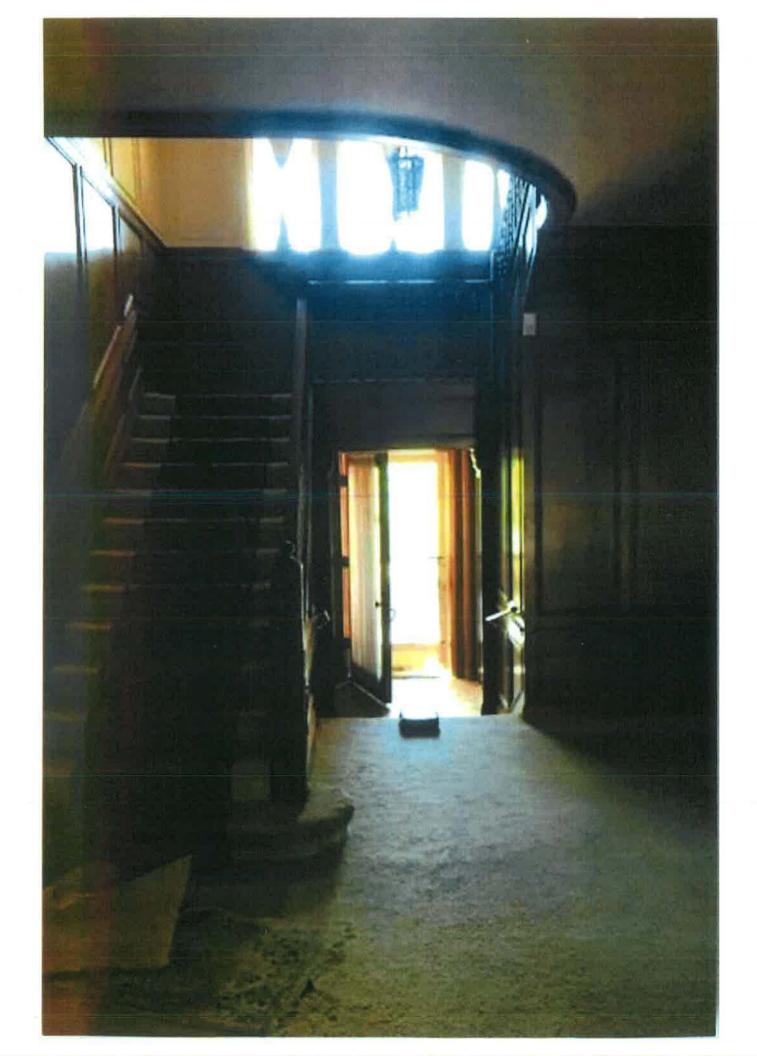

LAND Fulwiler-Shoultz Home - 1925 Current Owner: V.H. Shoultz

This English Georgian style home is Abilene's premier example of this architectural style. Farmality and symmetry coupled with classical elements is considered essential. The Fulwiler Shoultz home, built in 1925 by William J. Fulwiler remains virtually unaltered since its original construction, The Georgian facade is balanced, two storied and topped with a gable roof. The entryway is an elaborate doorway at the conformatic his lianked by evenly spaced windows on either side and above on the second floor. These types of homes were common in the East Coast trading towns, in some inland villages, and on plantations.



# 910 Highland Ave Ground Floor



40





Fulwiler House
910 Highland Ave Abilene, TX
Front (east side)
7/1/18



Fulwiler House
910 Highland Ave Abilene, TX
Foyer (looking west)
7/1/18



Fulwiler House
910 Highland Ave Abilene, TX
Foyer (looking east)
7/1/18



Fulwiler House
910 Highland Ave Abilene, TX
Foyer (looking north)
7/1/18



Fulwiler House 910 Highland Ave Abilene, TX Stairwell 7/1/18



Fulwiler House
910 Highland Ave Abilene, TX
Foyer (looking west)
7/1/18



1

Fulwiler House 910 Highland Ave Abilene, TX Solarium (south side; 1st floor) 7/1/18



Fulwiler House
910 Highland Ave Abilene, TX
Living room
7/1/18



9
Fulwiler House
910 Highland Ave Abilene, TX
Living room (looking east)
7/1/18



Fulwiler House
910 Highland Ave Abilene, TX
Downstairs half-bath, under stairwell
7/1/18



Fulwiler House
910 Highland Ave Abilene, TX
Kitchen (looking west)
7/1/18



Fulwiler House
910 Highla