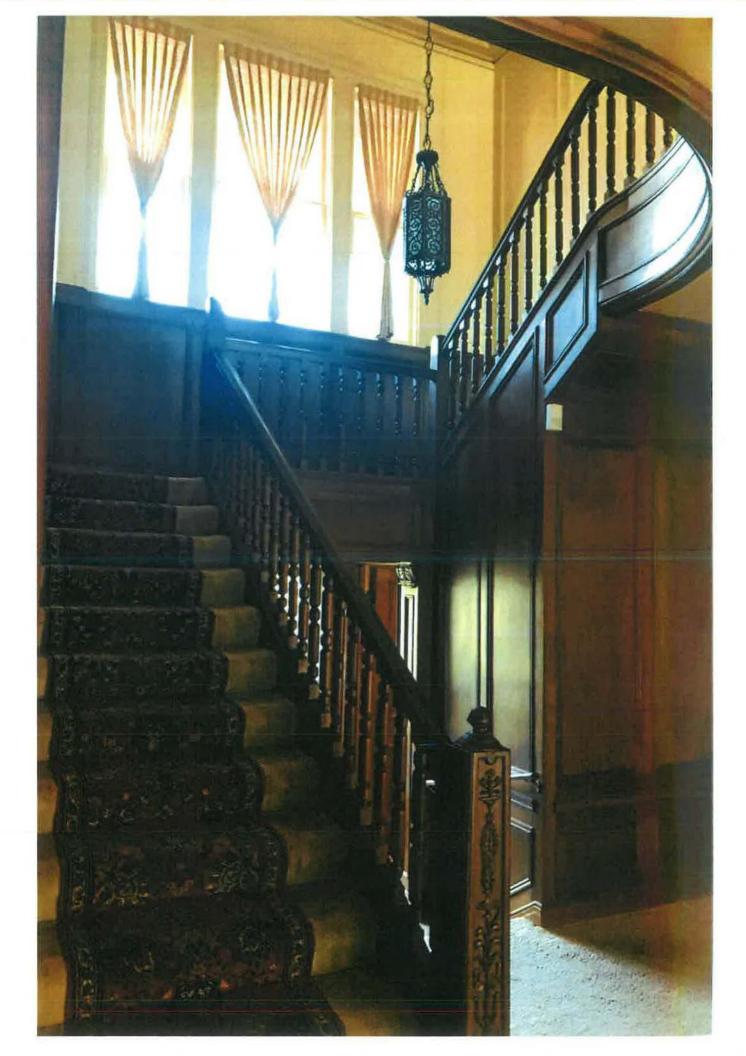

ential. The Fulwiler Shoultz home, built in 1925 by William J. Fulwiler remains virtually unaltered since its original construction, The Georgian facade is balanced, two storied and topped with a gable roof. The entryway is an elaborate doorway at the conformatic his lianked by evenly spaced windows on either side and above on the second floor. These types of homes were common in the East Coast trading towns, in some inland villages, and on plantations.



# 910 Highland Ave Ground Floor



40





Fulwiler House
910 Highland Ave Abilene, TX
Front (east side)
7/1/18



Fulwiler House
910 Highland Ave Abilene, TX
Foyer (looking west)
7/1/18



Fulwiler House
910 Highland Ave Abilene, TX
Foyer (looking east)
7/1/18



Fulwiler House
910 Highland Ave Abilene, TX
Foyer (looking north)
7/1/18



Fulwiler House 910 Highland Ave Abilene, TX Stairwell 7/1/18



Fulwiler House
910 Highland Ave Abilene, TX
Foyer (looking west)
7/1/18



1

Fulwiler House 910 Highland Ave Abilene, TX Solarium (south side; 1st floor) 7/1/18



Fulwiler House
910 Highland Ave Abilene, TX
Living room
7/1/18



9
Fulwiler House
910 Highland Ave Abilene, TX
Living room (looking east)
7/1/18



Fulwiler House
910 Highland Ave Abilene, TX
Downstairs half-bath, under stairwell
7/1/18



Fulwiler House
910 Highland Ave Abilene, TX
Kitchen (looking west)
7/1/18



Fulwiler House
910 Highland Ave Abilene, TX
Kitchen (looking east)
7/1/18



Fulwiler House
910 Highland Ave Abilene, TX
Kitchen, where the refrigerator stood
7/1/18



Fulwiler House
910 Highland Ave Abilene, TX
Butler's pantry (looking south)
7/1/18