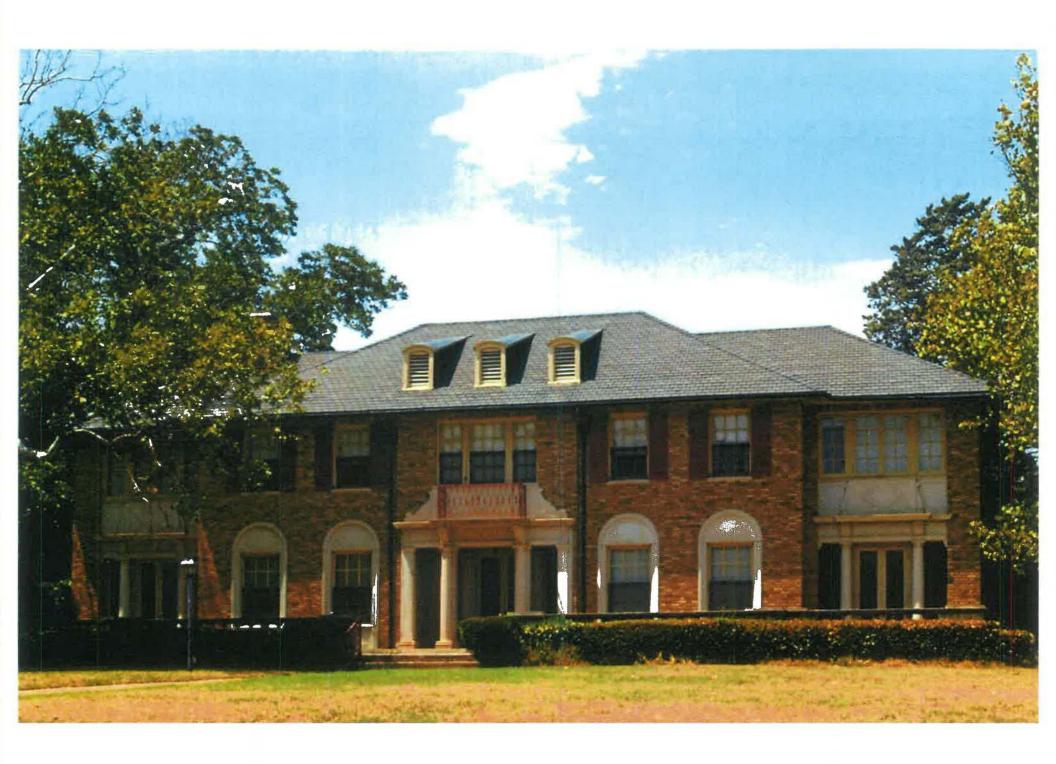

NATIONAL. REGISTER

|                                          |               | REGISTER                                                  |
|------------------------------------------|---------------|-----------------------------------------------------------|
| 1. NAME OF PROPERTY                      |               |                                                           |
| Historic name: Fulwiler, William J., Hou | ise           |                                                           |
| Other name/site number: 3947             |               |                                                           |
| 2. LOCATION                              |               |                                                           |
| Street & number: 910 Highland ST.        |               |                                                           |
| City/town: Abilene                       |               | not for publication: N/A                                  |
| State: TX County: Taylor                 |               | code: 441 zip code: 79605                                 |
| 3. CLASSIFICATION                        |               |                                                           |
| Ownership of Property: Private           |               |                                                           |
| Category of Property: Building           |               |                                                           |
| Number of Resources within Property:     | Contributing2 | Noncontributing buildings sites structures objects0 Total |