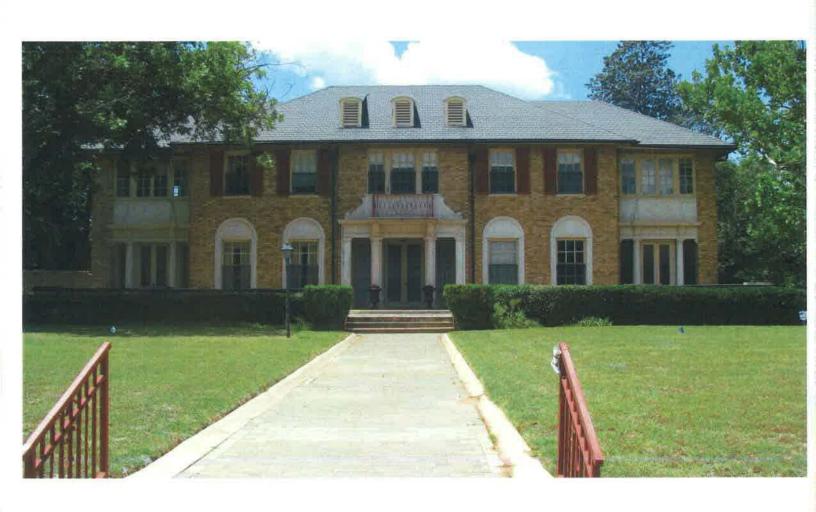

NATIONAL. REGISTER

|                                          |               | REGISTER                                                  |
|------------------------------------------|---------------|-----------------------------------------------------------|
| 1. NAME OF PROPERTY                      |               |                                                           |
| Historic name: Fulwiler, William J., Hou | ise           |                                                           |
| Other name/site number: 3947             |               |                                                           |
| 2. LOCATION                              |               |                                                           |
| Street & number: 910 Highland ST.        |               |                                                           |
| City/town: Abilene                       |               | not for publication: N/A                                  |
| State: TX County: Taylor                 |               | code: 441 zip code: 79605                                 |
| 3. CLASSIFICATION                        |               |                                                           |
| Ownership of Property: Private           |               |                                                           |
| Category of Property: Building           |               |                                                           |
| Number of Resources within Property:     | Contributing2 | Noncontributing buildings sites structures objects0 Total |