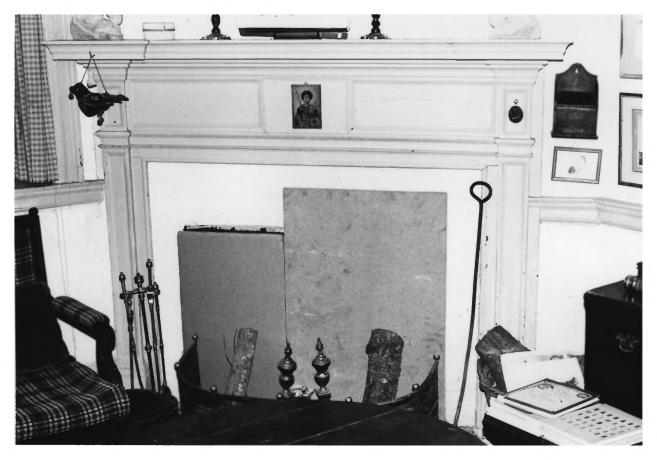

Neg./Md. Historical Trust

#6/16

Schoolridge Farm Near Fairmount, Somerset County, Md. Arched Transom 1/84 Paul Touart Neg./Md. Historical Trust

#7/16

Schoolridge Farm Near Fairmount, Somerset County Md. Parlor Mantel 1/84 Paul Touart Neg./Md. Historical Trust