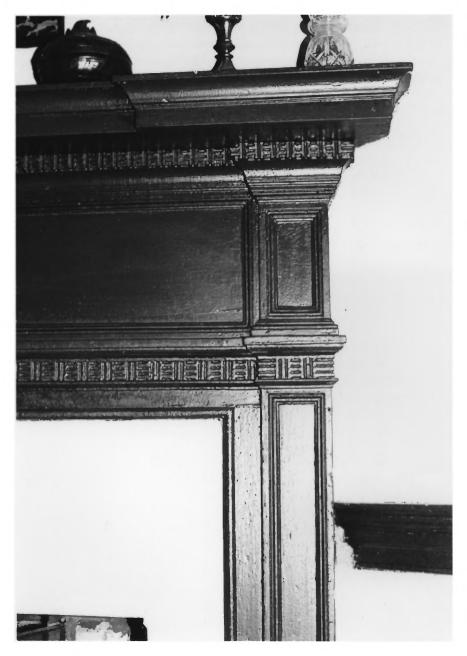

#8/16

S-60

Schoolridge Farm Near Fairmount, Somerset County, Md. Parlor Mantel Detail 1/84 Paul Touart Neg./Md. Historical Trust

#9/16

Schoolridge Farm Near Fairmount, Somerset County, Md. Mantel - Stupy 1/84 Paul Touart Neg./Md. Historical Trust