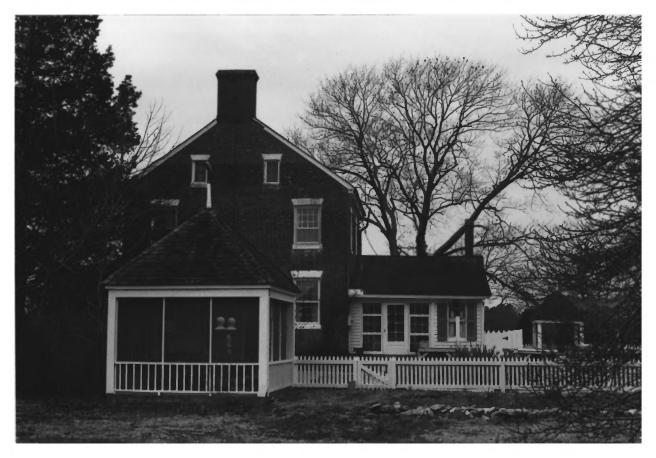

S-60

S - 60Schoolridge Farm Near Upper Fairmount, Somerset County, MD East Elevation 2/84 Paul Touart Neg./Md. Historical Trust #3/16

Schoolridge Farm Near Fairmount, Somerset County, Md. Entrance Transom 1/84 Paul Touart Neg./Md. Historical Trust

#4/16

Schoolridge Farm Near Fairmount, Somerset County Md. South Elevation 1/84 Paul Touart Neg./Md. Historical Trust

#5/16

Schoolridge Farm Near Fairmount, Somerset County, Nd. Stair 1/84 Paul Touart S - 60