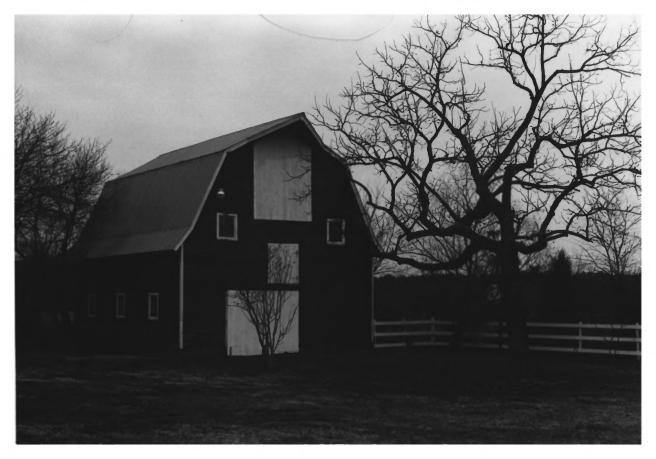

## # 13/16

Schoolridge Farm S-60 Near Upper Fairmount, Somerset County, Md. South Elevation of our Buildings 2/84 Paul Touart Neg./Md. Historical Trust #14/16.

S - 60Schoolridge Farm Near Upper Fairmount, Somerset County, Md. South Elevation of Barn (20th C) 2/84 Paul Touart Neg./Md. Historical Trust #15/14