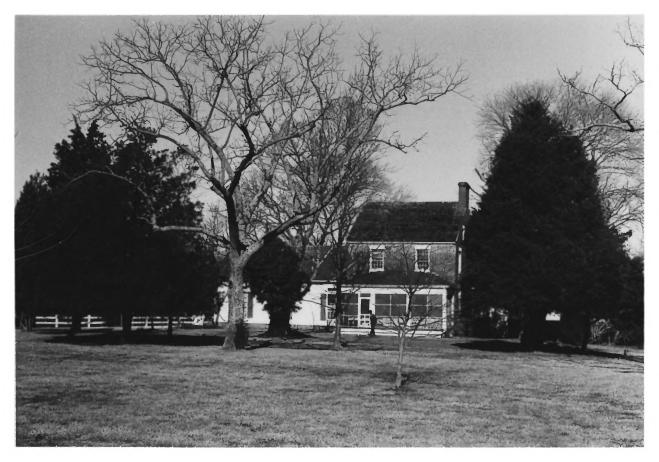

Schoolridge Farm S - 60Near Fairmount, Somerset County, MD. South Elevation 1/84 Paul Touart Neg./Md. Historical Trust

#1/16

Schoolridge Farm Near Fairmount Somerset County, Nd. South Elevation 1/84 Paul Touart Neg./Md. Historical Trust # 2/16