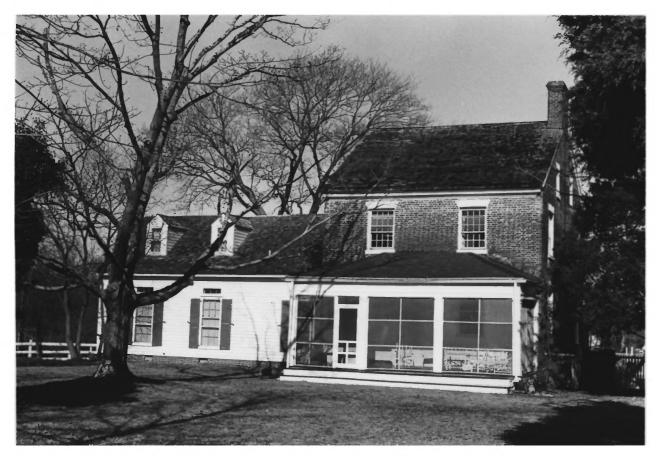

Schoolridge Farm S - 60Near Fairmount, Somerset County, MD. South Elevation 1/84 Paul Touart Neg./Md. Historical Trust

#1/16

Schoolridge Farm Near Fairmount Somerset County, Nd. South Elevation 1/84 Paul Touart Neg./Md. Historical Trust # 2/16

S-60

S - 60Schoolridge Farm Near Upper Fairmount, Somerset County, MD East Elevation 2/84 Paul Touart Neg./Md. Historical Trust #3/16

Schoolridge Farm Near Fairmount, Somerset County, Md. Entrance Transom 1/84 Paul Touart Neg./Md. Historical Trust