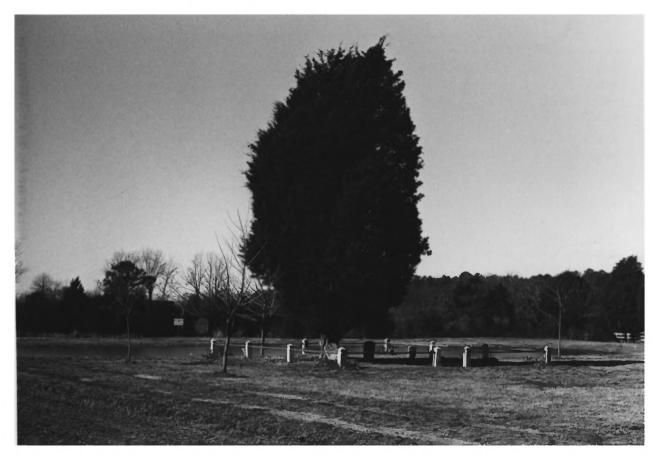

S - 60Schoolridge Farm Near Fairmount, Somerset County, MJ. Cemetery 1/84 Paul Touart Neg./Md. Historical Trust