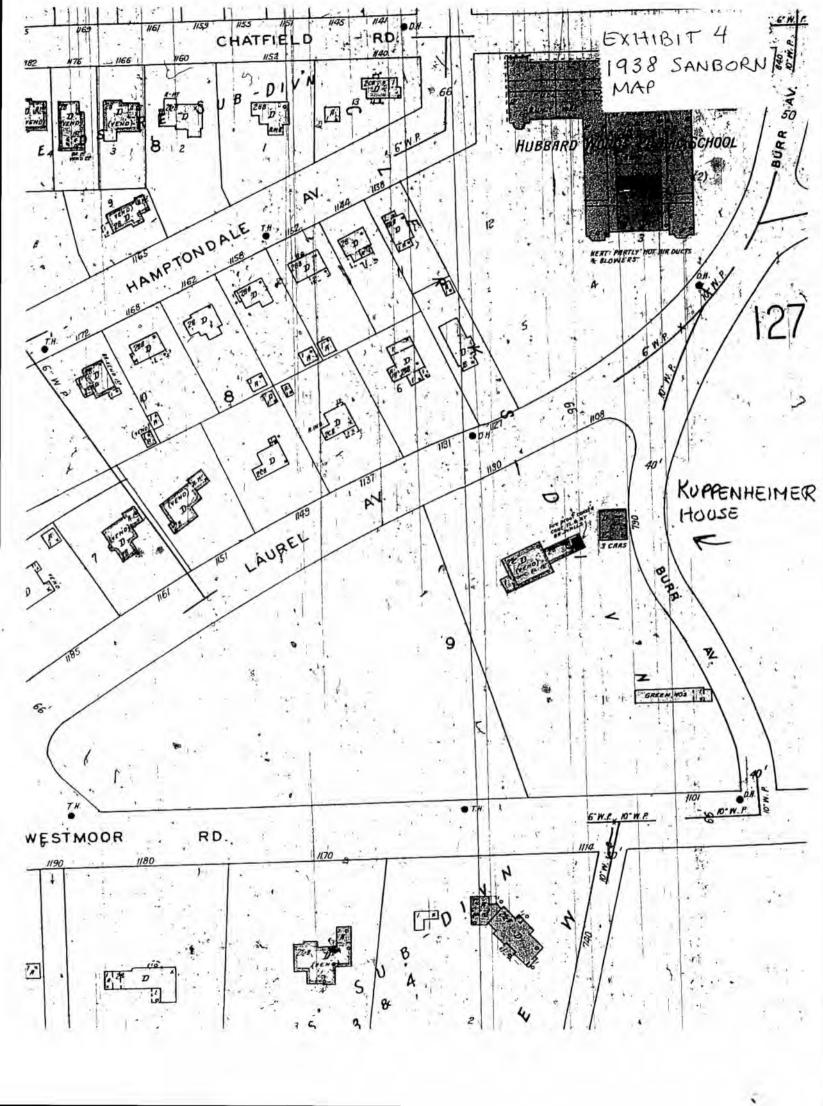

|             |





コロにくによる quarter of Section 17, Township 42 North, Range 13 Last of the Thir. EXHIGIT 10 1986 PLAT OF SURVEY UPDATED FEB. 26, 1990 Utility Essenants noted hereon

the Illinois Registered Land Surveyors Association and the Society of Professional Land Surveyors in 1963 and that the Plat hereon drawn correctly represents said survey.

MORTE SHORE SURVEY, LID. 61 Williamsburg food

EXHIBIT II

HOUSE HOUSE

777 BURR

WESTMON

RAYNER
Real Estate/Since 1924

1920 Sheridan Road • Highland Park, IL 60035



1130 LAUREL WINNETKA, ILLINOIS



(312) 433-5500 Office 432-2275 Home SCALE : LINCH = 30FEET



| 10 MAI-LIP                                                         | Where to Buy It      |
|--------------------------------------------------------------------|----------------------|
| Katz D