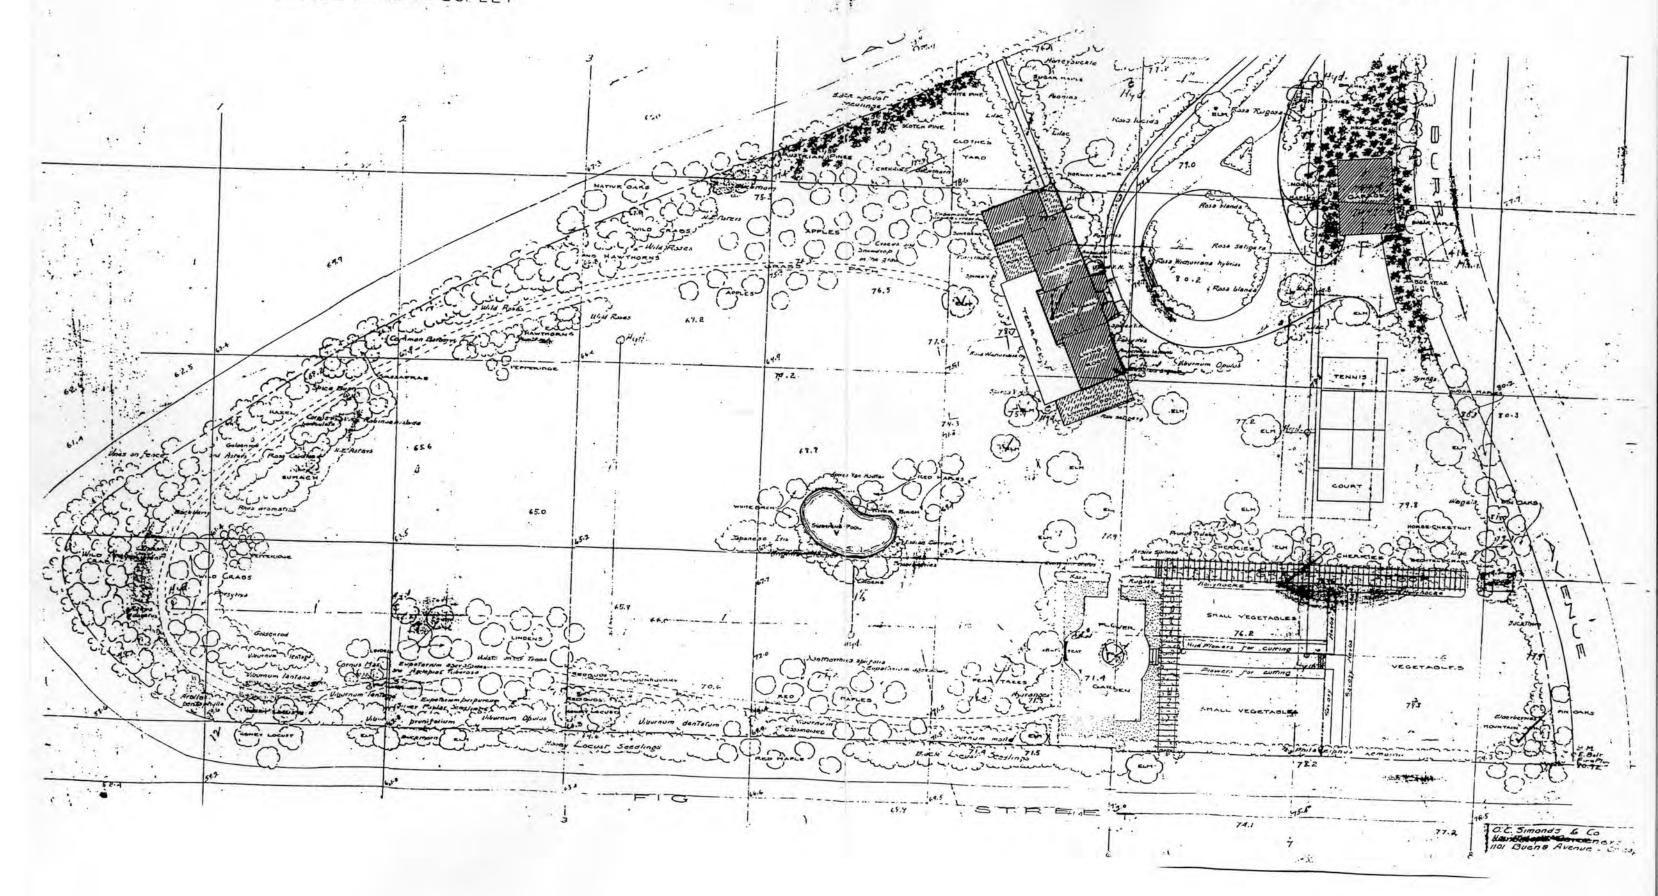

|             |





コロにくによる quarter of Section 17, Township 42 North, Range 13 Last of the Thir. EXHIGIT 10 1986 PLAT OF SURVEY UPDATED FEB. 26, 1990 Utility Essenants noted hereon

the Illinois Registered Land Surveyors Association and the Society of Professional Land Surveyors in 1963 and that the Plat hereon drawn correctly represents said survey.

MORTE SHORE SURVEY, LID. 61 Williamsburg food

EXHIBIT II

HOUSE HOUSE

777 BURR

WESTMON

RAYNER
Real Estate/Since 1924

1920 Sheridan Road • Highland Park, IL 60035



1130 LAUREL WINNETKA, ILLINOIS



(312) 433-5500 Office 432-2275 Home SCALE : LINCH = 30FEET



| 10 MAI-LIP                                                         | Where to Buy It      |
|--------------------------------------------------------------------|----------------------|
| Katz Dan r 926 Cherry                                              | Wingetka-2636        |
| Katz Ellis W e 1144 Asbury av                                      | Winnetka-316         |
| Katz Hortense childs wr 746 Elm.                                   | Winnetks-764         |
| Kauffman Cyrus S r 614 Oak                                         | Winnetka-4092        |
| Kearney AT r 1000 Hill rd<br>Kearne Edw W r 1168 Humptonda         | Winnelks-2131        |
| Kearns Edw W r 1168 Hamptonda                                      | e av Winnetka-1132   |
| Kearns John Wr 1270 Scott av