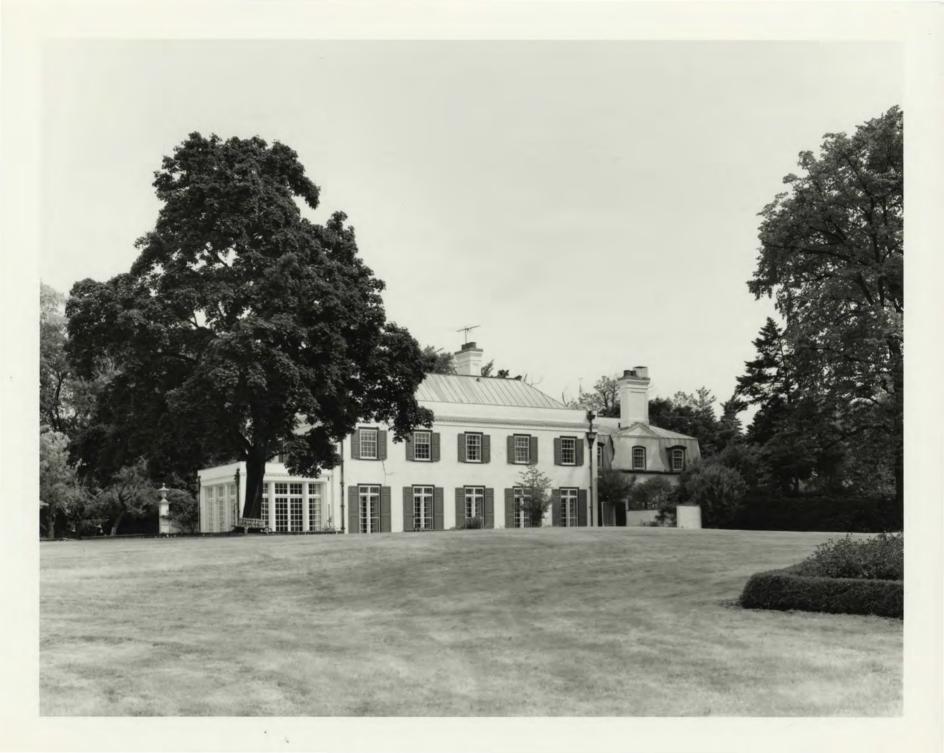

G NORTH.



KUPPENHEIMER HOUSE 777 BURR WINNETKA, COOK, IL.

PETER GIND
20-01 HINHOGHU 153
26 FEB 97
ALESHIRE

INTERIOR OF DINING ROOM LOOKING SOUTH

(6)



Louis B. Kullen hermer, Jr. House West focade from Street October, 1997, Benjamia 7



Louis B. Kuppenhermet, Fo House 777 Burr Winnetka 12 View of House of house to South from Street October, 1997 - Susan Benjamin 8



LOUIS B. KUPPenhermer, Jr. House 277 BURY Winnetka K West + S. Facales October, 1997 Susan Benjaming



LOUIS B. Ruppenhermen Jr. 777 BUTT AV Winnetter, View from Street STACON, View From Beijami



Louis B. Koppenheimer, Fr. House 777 BURY AV Winnetka, IZ street view of house October 1997 Suph Benjamin



Lois B. Kuppenhermer, House 777 BURR AVE. S SIDE of House and property WINDETKA, IL. October, 1997 - Sisa Benjame



Louis B. Kuppenheimer, Jr. House
historic location: 1130 Lawrel
Cook County, Winnetka, Illinois
Judith Bromley, photographer
1990
reg: Judith Bromley
5132 S. Woodlawn Avenue
Chicago, 1L 60615
Looking north: garden facade before move
Exhibit 13

# UNITED STATES DEPARTMENT OF THE INTERIOR NATIONAL PARK SERVICE

# NATIONAL REGISTER OF HISTORIC PLACES EVALUATION/RETURN SHEET

REQUESTED ACTION: OWNER OBJECTION

| MULTIPLE                                                         |             |