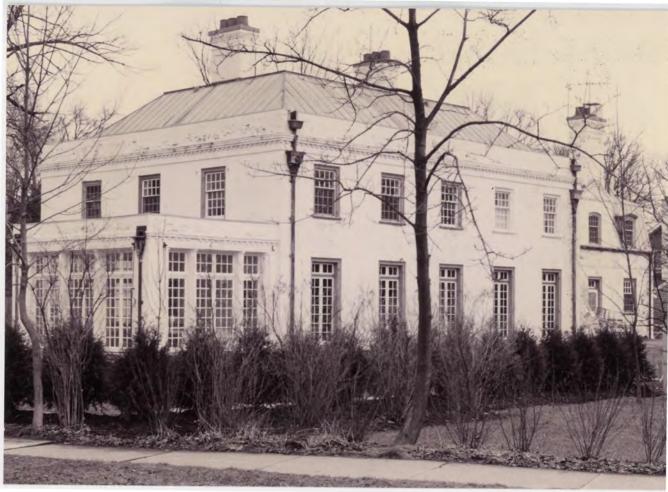

IN COUNTY CLERK'S DYMSON OF THE SOUTHWEST QUARTER OF SECTION 17, TOWNSHIP 42 MORTH, RAINE 13, EAST OF THE THRO PRINCIPAL MERCUAN, ALSO THE MORTH 79.0 FT. OF LOT 8, MEASURED ON THE EAST LINE IN BLOCK TO IN COUNTY CLERKS DRIVEN OF THE SOUTHWEST QUARTER OF SECTION 17, TOWNSHIP 42 MORTH, RAINE 13, EAST OF THE THRO PRINCIPAL MERCUAN, IN COOK COUNTY, ALLINGS.

777 BURR AVENUE, WINNETKA, ILLINOIS



KALL P - 20 h

FLANSTON MARCH 26, H 91 STATE OF ILLIMOIS I

LVANSTIN MARCH 26, 19 STATE OF HILIMAN I E STACTE HELD



SOUTH ELEVATION DRAWING OF







OUIS B. KUPPENHEIMER JR. HOUSE
777 BURR
WINNETKA, COOK CO., IL

PETER LIND 26 FEB 97 ALESHIRE

NORTHWEST CORNER



KUPPENHEIMER HOUSE 777 BURR COOK COUNTY, IL WINNETKA, COOK COUNTY, IL

PETER UNDO-NON 20-02 21.9 4 3 26 FEB 97 ALESHIKE

WEST ELEVATION



OUISB KUPPENHEIMER JR, HOUSE 777 BURR WINNETKA, COOK CO., IL PETER LIND

26 FEB 97 ALESHIRE

SOUTHWEST CORNER



LOUIS B. KUPPENHEIMER JR. HOUSE TO BURR COOKCO., IL PETER LIND 26 FEB 97 ALESHIRE SOUTHEAST CORNER





KUPPEN HEIMER HOUSE 777 BURR WINNETKA, COOK, TL. PETER LIND A HAMMEN 153 26 FEB. 97 ALESHIRE INTERIOR OF ENTRANCE DOORWAY LOOKING NORTH.



KUPPENHEIMER HOUSE 777 BURR WINNETKA, COOK, IL.

PETER GIND
20-01 HINHOGHU 153
26 FEB 97
ALESHIRE

INTERIOR OF DINING ROOM LOOKING SOUTH

(6)



Louis B. Kullen hermer, Jr. House West focade from Street October, 1997, Benjamia 7



Louis B. Kuppenhermet, Fo House 777 Burr Winnetka 12 View of House of house to South from Street October, 1997 - Susan Benjamin 8



LOUIS B. KUPPenhermer, Jr. House 277 BURY Winnetka K West + S. Facales Octob