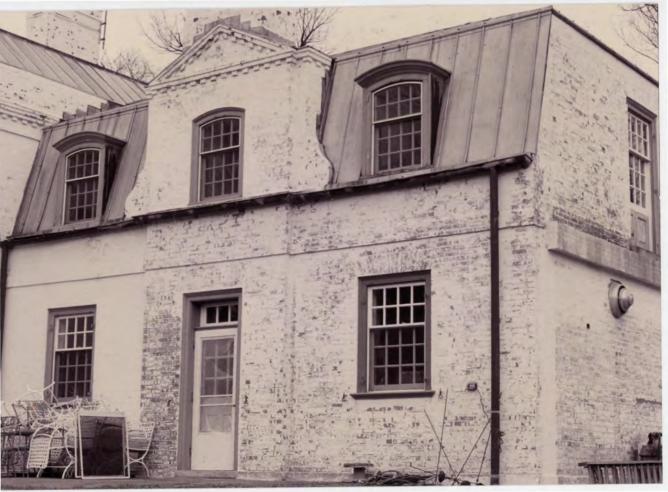

INCIPAL MERCUAN, ALSO THE MORTH 79.0 FT. OF LOT 8, MEASURED ON THE EAST LINE IN BLOCK TO IN COUNTY CLERKS DRIVEN OF THE SOUTHWEST QUARTER OF SECTION 17, TOWNSHIP 42 MORTH, RAINE 13, EAST OF THE THRO PRINCIPAL MERCUAN, IN COOK COUNTY, ALLINGS.

777 BURR AVENUE, WINNETKA, ILLINOIS



KALL P - 20 h

FLANSTON MARCH 26, H 91 STATE OF ILLIMOIS I

LVANSTIN MARCH 26, 19 STATE OF HILIMAN I E STACTE HELD



SOUTH ELEVATION DRAWING OF







OUIS B. KUPPENHEIMER JR. HOUSE
777 BURR
WINNETKA, COOK CO., IL

PETER LIND 26 FEB 97 ALESHIRE

NORTHWEST CORNER



KUPPENHEIMER HOUSE 777 BURR COOK COUNTY, IL WINNETKA, COOK COUNTY, IL

PETER UNDO-NON 20-02 21.9 4 3 26 FEB 97 ALESHIKE

WEST ELEVATION



OUISB KUPPENHEIMER JR, HOUSE 777 BURR WINNETKA, COOK CO., IL PETER LIND

26 FEB 97 ALESHIRE

SOUTHWEST CORNER



LOUIS B. KUPPENHEIMER JR. HOUSE TO BURR COOKCO., IL PETER LIND 26 FEB 97 ALESHIRE SOUTHEAST CORNER





KUPPEN HEIMER HOUSE 777 BURR WINNETKA, COOK, TL. PETER LIND A HAMMEN 153 26 FEB. 97 ALESHIRE INTERIOR OF ENTRANCE DOORWAY LOOKING NORTH.



KUPPENHEIMER HOUSE 777 BURR WINNETKA, COOK, IL.

PETER GIND
20-01 HINHOGHU 153
26 FEB 97
ALESHIRE

INTERIOR OF DINING ROOM LOOKING SOUTH

(6)



Louis B. Kullen hermer, Jr. House West focade from Street October, 1997, Benjamia 7



Louis B. Kuppenhermet, Fo House 777 Burr Winnetka 12 View of House of house to South from Street October, 1997 - Susan Benjamin 8



LOUIS B. KUPPenhermer, Jr. House 277 BURY Winnetka K West + S. Facales October, 1997 Susan Benjaming



LOUIS B. Ruppenhermen Jr. 777 BUTT AV Winnetter, View from Street STACON, View From B