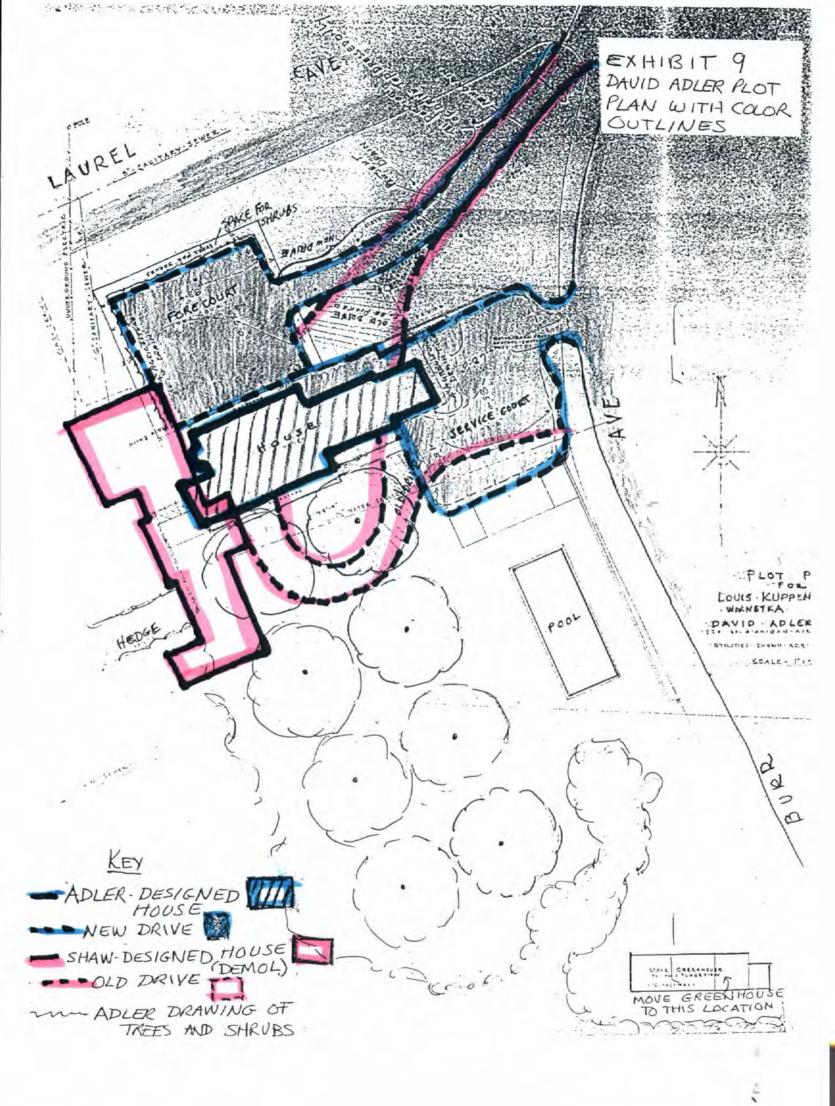

|             |





コロにくによる quarter of Section 17, Township 42 North, Range 13 Last of the Thir. EXHIGIT 10 1986 PLAT OF SURVEY UPDATED FEB. 26, 1990 Utility Essenants noted hereon

the Illinois Registered Land Surveyors Association and the Society of Professional Land Surveyors in 1963 and that the Plat hereon drawn correctly represents said survey.

MORTE SHORE SURVEY, LID. 61 Williamsburg food

EXHIBIT II

HOUSE HOUSE

777 BURR

WESTMON

RAYNER
Real Estate/Since 1924

1920 Sheridan Road • Highland Park, IL 60035



1130 LAUREL WINNETKA, ILLINOIS



(312) 433-5500 Office 432-2275 Home SCALE : LINCH = 30FEET



| 10 MAI-LIP                                                         | Where to Buy It      |
|--------------------------------------------------------------------|----------------------|
| Katz Dan