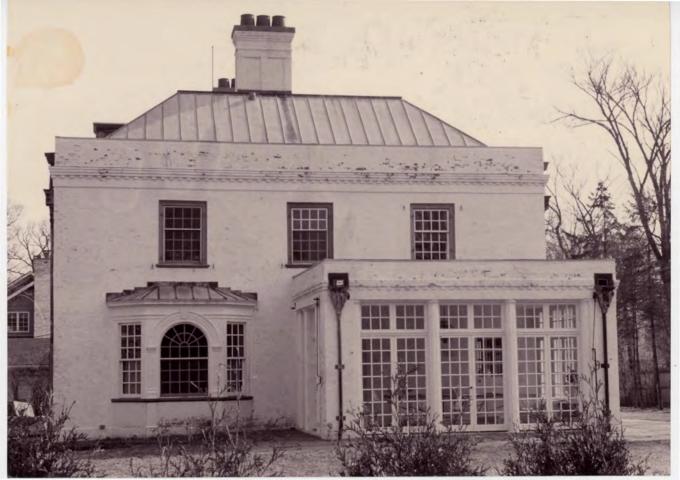

26, \_\_\_\_ N 9

LOT B EXCEPT THE SOUTH SOLO FT. THEREOF AND EXCEPT THE NORTH 73.0 FT. THEREOFI MEASURED ALLONG THE EAST LINE IN BLOCK TO IN COUNTY CLERK'S DYMSON OF THE SOUTHWEST QUARTER OF SECTION 17, TOWNSHIP 42 MORTH, RAINE 13, EAST OF THE THRO PRINCIPAL MERCUAN, ALSO THE MORTH 79.0 FT. OF LOT 8, MEASURED ON THE EAST LINE IN BLOCK TO IN COUNTY CLERKS DRIVEN OF THE SOUTHWEST QUARTER OF SECTION 17, TOWNSHIP 42 MORTH, RAINE 13, EAST OF THE THRO PRINCIPAL MERCUAN, IN COOK COUNTY, ALLINGS.

777 BURR AVENUE, WINNETKA, ILLINOIS



KALL P - 20 h

FLANSTON MARCH 26, H 91 STATE OF ILLIMOIS I

LVANSTIN MARCH 26, 19 STATE OF HILIMAN I E STACTE HELD



SOUTH ELEVATION DRAWING OF







OUIS B. KUPPENHEIMER JR. HOUSE
777 BURR
WINNETKA, COOK CO., IL

PETER LIND 26 FEB 97 ALESHIRE

NORTHWEST CORNER



KUPPENHEIMER HOUSE 777 BURR COOK COUNTY, IL WINNETKA, COOK COUNTY, IL

PETER UNDO-NON 20-02 21.9 4 3 26 FEB 97 ALESHIKE

WEST ELEVATION



OUISB KUPPENHEIMER JR, HOUSE 777 BURR WINNETKA, COOK CO., IL PETER LIND

26 FEB 97 ALESHIRE

SOUTHWEST CORNER



LOUIS B. KUPPENHEIMER JR. HOUSE TO BURR COOKCO., IL PETER LIND 26 FEB 97 ALESHIRE SOUTHEAST CORNER





KUPPEN HEIMER HOUSE 777 BURR WINNETKA, COOK, TL. PETER LIND A HAMMEN 153 26 FEB. 97 ALESHIRE INTERIOR OF ENTRANCE DOORWAY LOOKING NORTH.



KUPPENHEIMER HOUSE 777 BURR WINNETKA, COOK, IL.

PETER GIND
20-01 HINHOGHU 153
26 FEB 97
ALESHIRE

INTERIOR OF DINING ROOM LOOKING SOUTH

(6)



Louis B. Kullen hermer, Jr. House West focade from Street October, 1997, Benjamia 7



Louis B. Kuppenhermet, Fo House 777 Burr Winnetka 12 View of House of