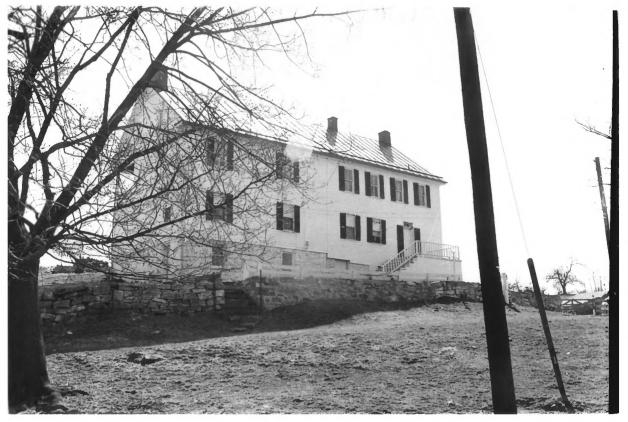

## Wilson-Miller Farm Washington County, Maryland October 1977 Paula Stoner Southeast view of the barn

MAY 23 1980

Wilson-Miller Farm MAY 23 1980 Washington County, Maryland October 1977 Paula Stoner Southwest view of the exterior of the house.