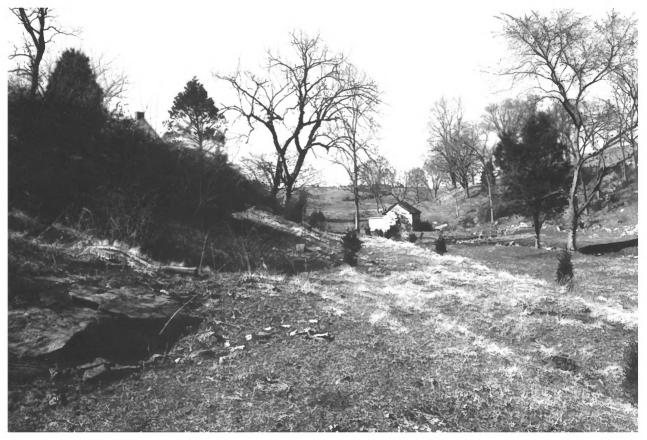

Wilson-Miller Farm Washington County, Maryland March, 1976 Paula Stoner Outbuilding, North View Neg. at MHT

MAY 23 1980

2/8

AUG \$ 7 1979

PAULA STONER DICKEY CONSULTANT, WASHINGTON CO. HISTORICAL SITES SURVEY

Wilson-Miller Farm. Washington County, Maryland October 1977 Paula Stoner Cellar, West Section Negatives at MHT

N'S

17

322

Wilson-Miller Farm Washington County, Marvland MAY 23 1980 October 1977 Paula Stoner Southeast view of the outbuilding