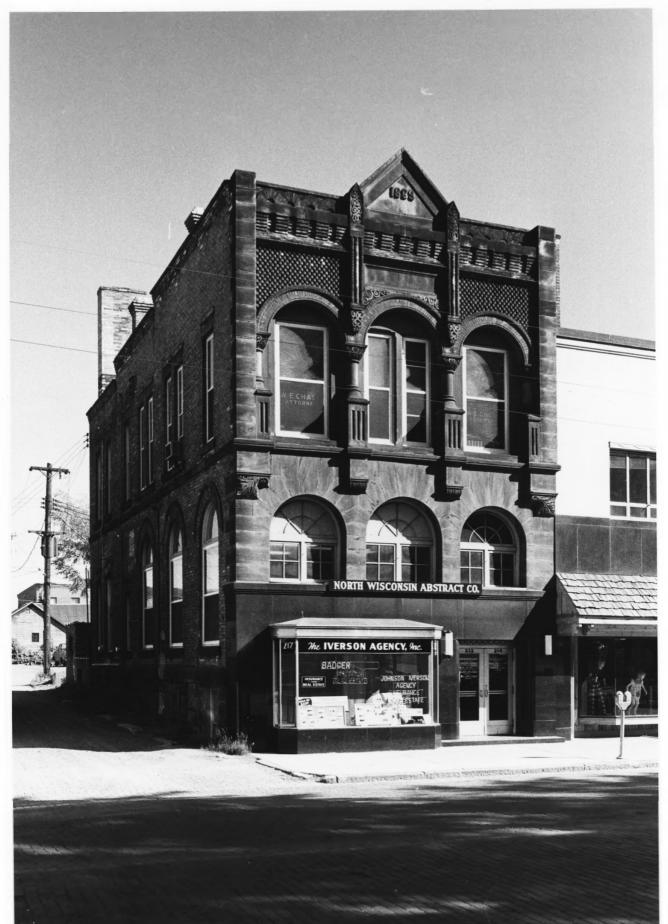

士 UNITED STATES DEPARTMENT OF THE INTERIOR NATIONAL PARK SERVICE NATIONAL REGISTER OF HISTORIC PLACES PROPERTY PHOTOGRAPH FORM (Type all entries - attach to or enclose with photograph) ASHLAND AND/OR HISTORIC DE (Assigned by NPS) The Security Savings Bank COUNTY TOWN Ashland Wisconsin Ashland STREET AND NUMBER 212-214 West 2nd Street 3. PHOTO REFERENCE PHOTO CREDIT DATE NEGATIVE FILED AT Jeffrey M. Dean June 26, 1974 State Historical Society of Wisconsin 4. IDENTIFICATION DESCRIBE VIEW, DIRECTION, ETC. View from the north showing the main (northwest) facade and the side (northeast) facade along a side alley. PROPERTY OF THE NATIONAL REGISTER GPO 932-009