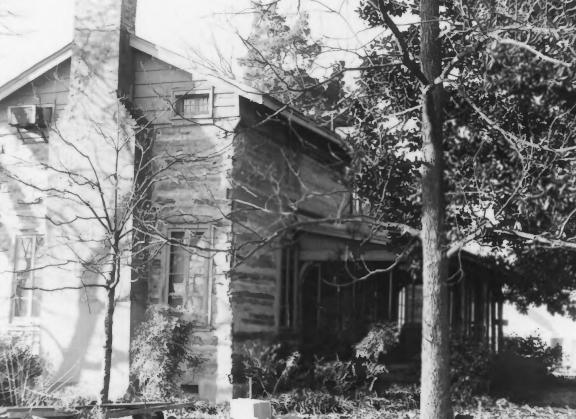

**JUN 1 1 1980** AD

ELAM HOMESTEAD MEMPHIS, TN

PHOTO BY: Kay Benton Shelby Ca-DATE: January 1979

NEG: City of Memphis, Division of Housing and Community Development North and west elevations, facing southeast

ast SEP 18 1980

ELAM HOMESTEAD

1428, Fox Street, Memphis, Shelby County, TN
PHOTOGRAPHER: Kay Benton
DATE: January 21, 1980
NEGATIVE: City of Memphis, Division of
Housing and Community Development

North and east elevations, facing southwest