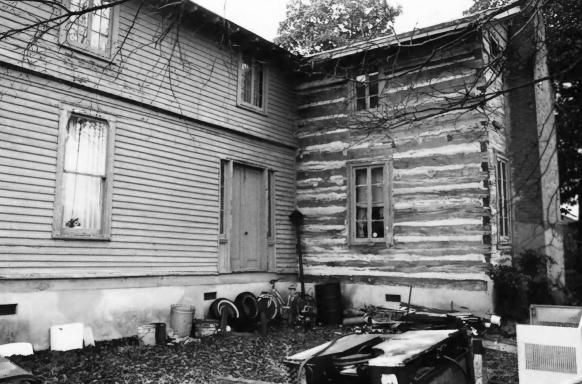

5 of 9

JUN 1 1 1980 SEP | 8 1980

ELAM HOMESTEAD
1428 Fox Street, Memphis, Shelby County, TN
PHOTOGRAPHER: Kay Benton
DATE: January 21, 1980

NEGATIVE: City of Memphis, Division of Housing and Community Development

Living room mantel facing west
6 of 9

```
ELAM HOMESTEAD
1428 Fox Street, Memphis, Shelby County, TN
PHOTOGRAPHER: Kay Benton
DATE: January 21, 1980
NEGATIVE: City of Memphis, Division of
          Housing and Community Development
Living room ceiling joists
```