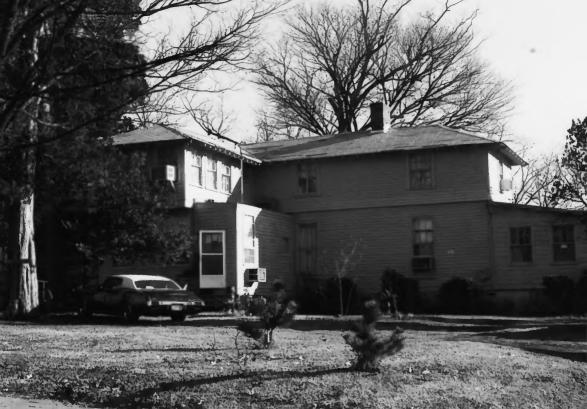

East elevation, facing west 8 of 9 SEP | 8 1980 JUN 1 1 1980

ELAM HOMESTEAD 1428 Fox Street, Memphis, Shelby County, TN PHOTOGRAPHER: John Parish JUN 1 1 1980 DATE: January 21, 1980 NEGATIVE: City of Memphis, Division of Housing and Community Development

South elevation of log section and east elevation of rear wing, facing northwest 9 of 9 SEP | 8 |980