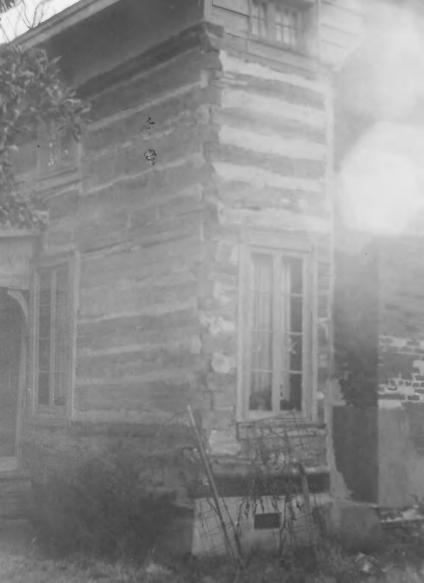

```
ELAM HOMESTEAD

1428 Fox Street, Hemphis, Shelby County, TN
PHOTO:PAPHER: Kay Benton

EATE: January 21, 1980

NEGATIVE: City of Memphis, Division of
Housing and Community Development
```

Closeup of notching at northwest corner, facing southeast