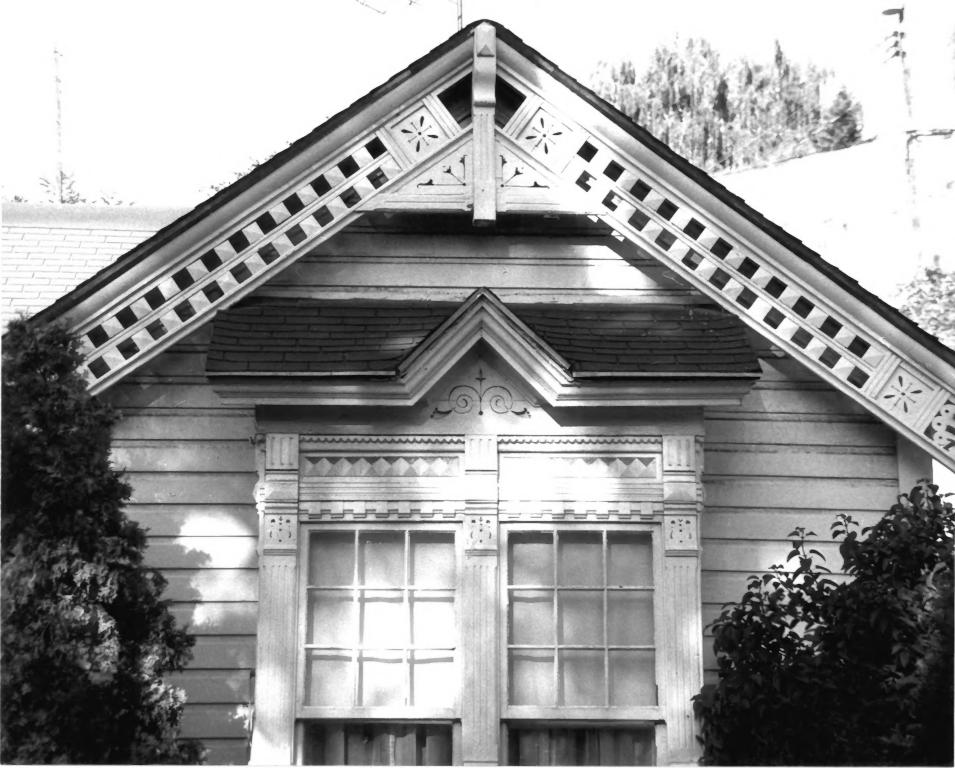

City Creek Canyon Historic District 13/20 Salt Lake City, Utah Site 6 MAR 1 2 1980

Hermann Anderson House, 207 Canyon Road Detail of the east (front) facade

Photograph: Thomas W. Hanchet V 2019/6 October 1978

Negative filed at Utah State Historical Society Lalt Lake (8,

14/20City Creek Canyon Historic District Salt Lake City, Utah Site 6 MAR 1 2 1980 Anderson House 207 Canyon Road East (front) facade Photographer: Thomas W. Hanchett October 1978 Negative filed at Utah State Historical alt Lake LAN 29 1980 Society /