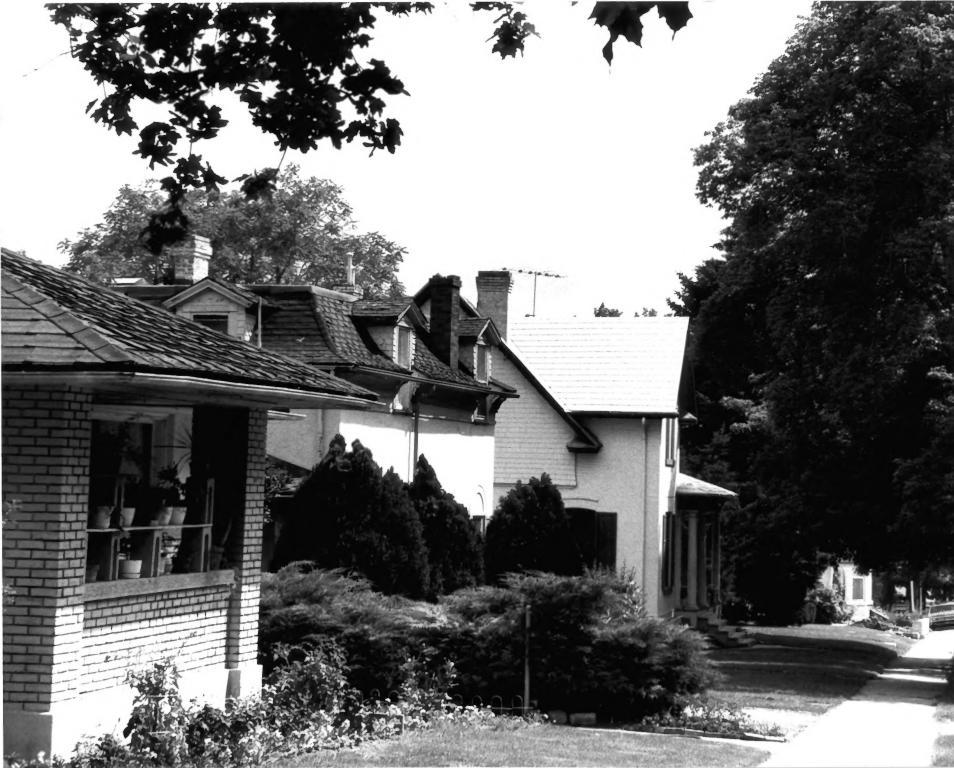

Lalt Lake County City Creek Canyon Historic District 3/20 Salt Lake City, Utah JAN 2 9 1980 Canyon Road streetscape Looking south (sites 47, 46, 45) MAR | 2 1980 Thomas W. Hanchett, photographer June 1979 Negative filed at Utah State Historical Soc.