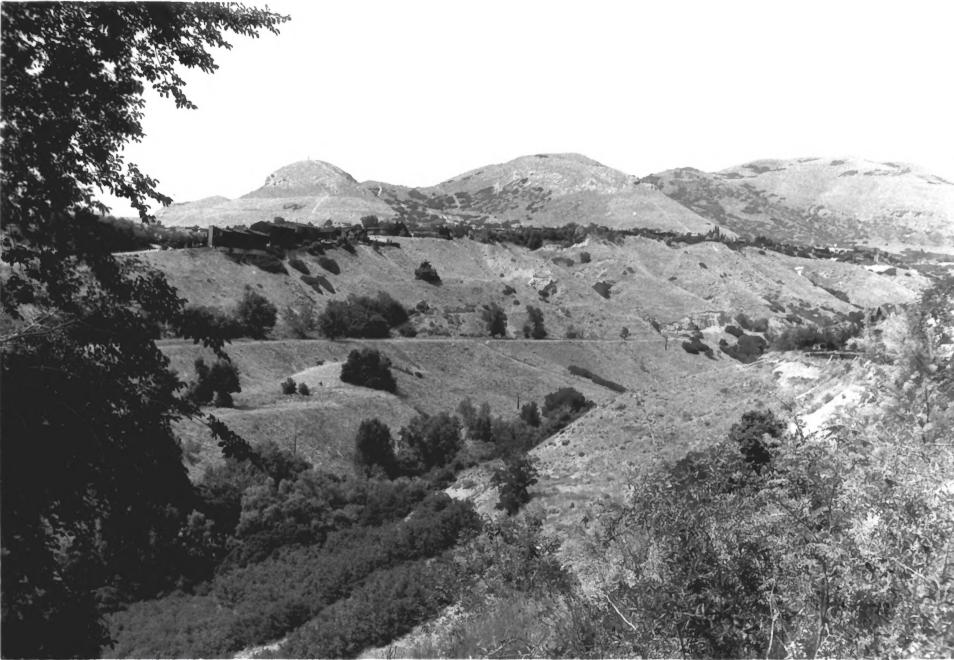

City Creek Canyon Historic District 7/20Salt Lake City, Utah Looking down on the historic district (sites 42-46, 1-7) from the east side of the canyon. Downtown Salt Lake and the LDS (Mormon) Temple visible beyond. JAN 29 1980 Thomas W. Hanchett, photographer June 1979 Negative filed at Utah State Historical Soc.