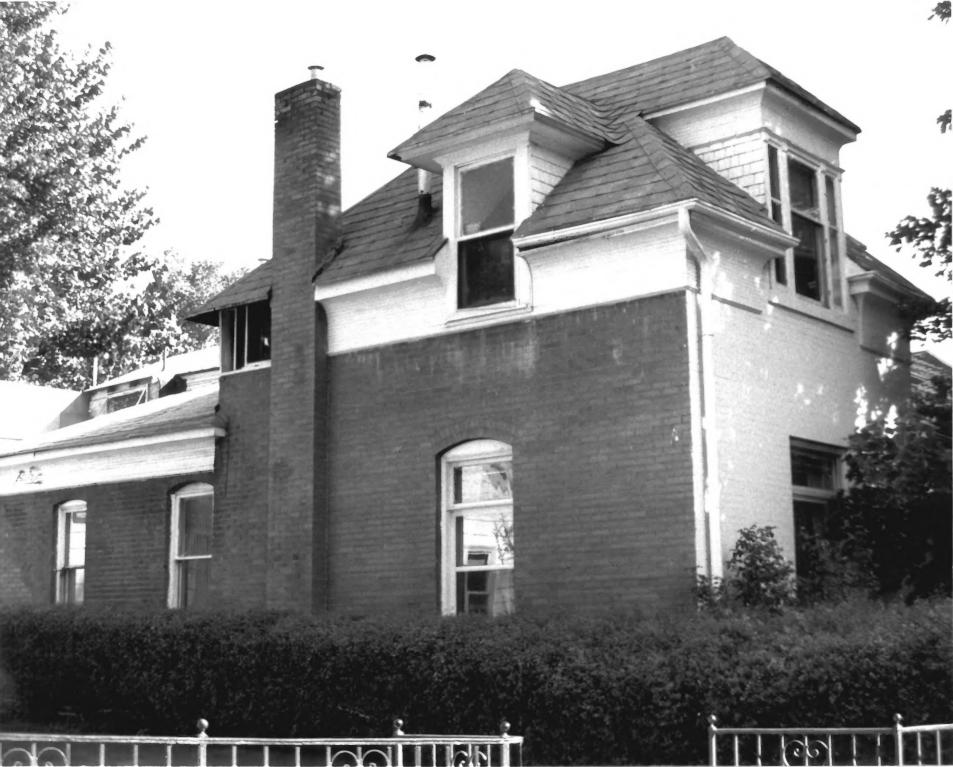

City Creek Canyon Historic District 13/20 Salt Lake City, Utah Site 6 MAR 1 2 1980

Hermann Anderson House, 207 Canyon Road Detail of the east (front) facade

Photograph: Thomas W. Hanchet V 2019/6 October 1978

Negative filed at Utah State Historical Society Lalt Lake (8,

14/20City Creek Canyon Historic District Salt Lake City, Utah Site 6 MAR 1 2 1980 Anderson House 207 Canyon Road East (front) facade Photographer: Thomas W. Hanchett October 1978 Negative filed at Utah State Historical alt Lake LAN 29 1980 Society /