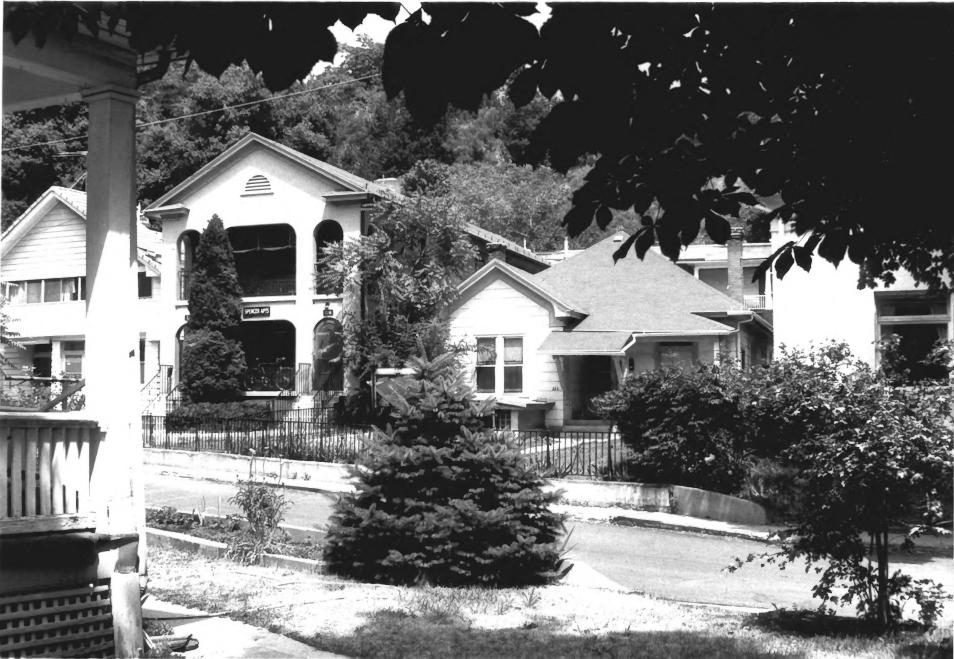

Salt Lake County City Creek Canyon Historic District 5/20Salt Lake City, Utah JAN 2 9 1980 Canyon Road streetscape looking north (sites 37, 36, 35) Thomas W. Hanchett, photographer June 1979 Negative filed at Utah State Historical Soc. MAR 1 2 1980

Lat take County City Creek Canyon Historic District Salt Lake City, Utah JAN 2 9 1980 Canyon Road streetscape looking east from site 42 (sites 40, 39, 38, 37) MAR: 1 2 1980 Thomas W. Hanchett, photographer June 1979 Negative filed at Utah State Historical Soc.