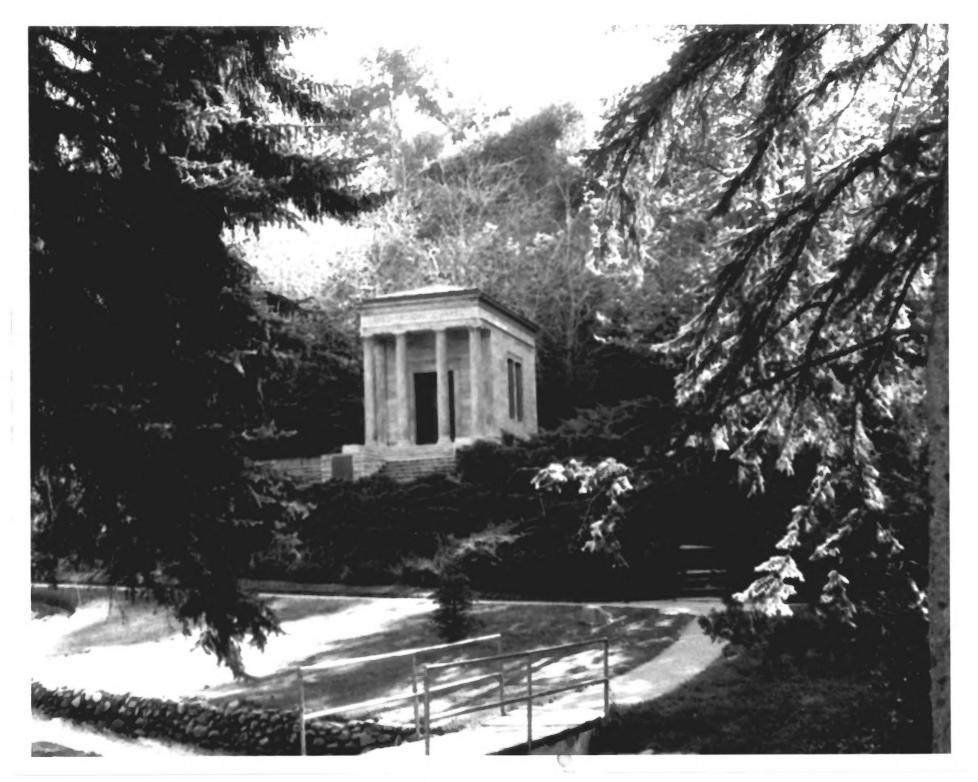

Negative filed at Utah State Historical Society Salt Kale Col

City Creek Canyon Historic District 19/20Salt Lake City, Utah MAR 1 2 1980 Site 53 Memory Grove, Meditation Chapel West (front) facade Photographer: Thomas W. Hancehtt October 1978 Negative filed at Utah State Historical Society Salt Lakelo, JAN 2 9 1980