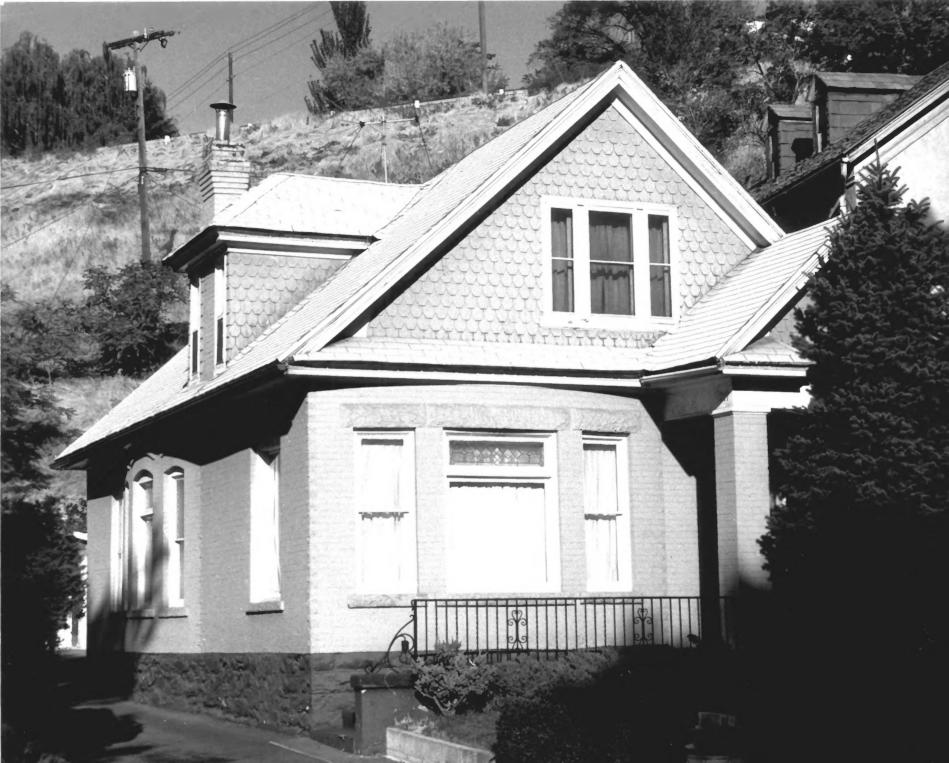

15/20City Creek Canyon Historic District Salt Lake City, Utah Site 15 Blair-Alt House MAR 1 2 1980 183 Canvon Road East (front) facade Photographer: Thomas W. Hanchett October 1978 Negative filed at Utah State Historical Society Salt Lake County