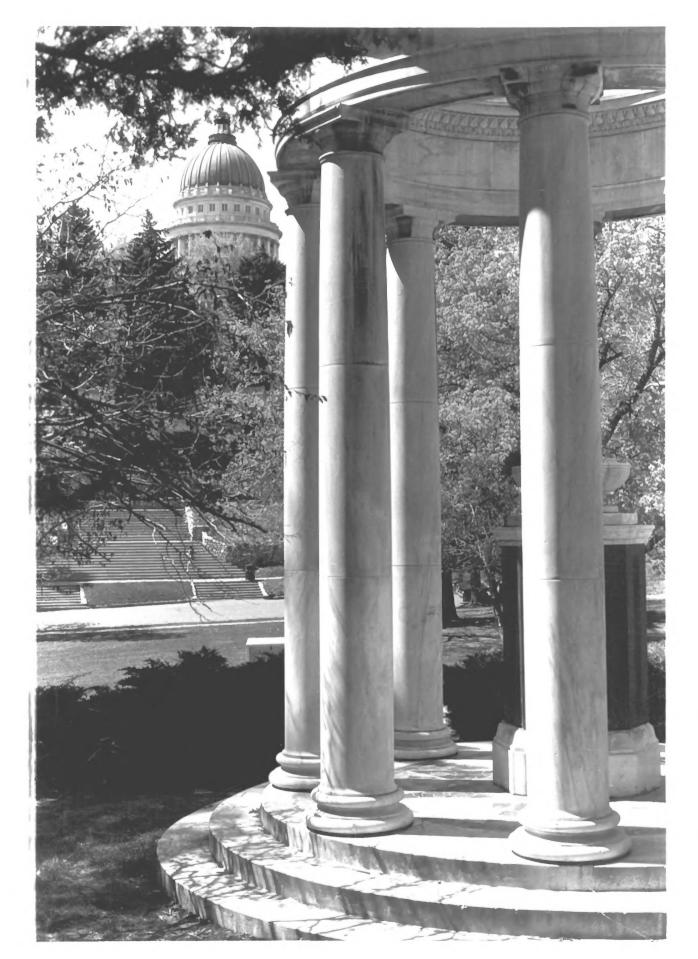

City Creek Canyon Historic District 8/20 Salt Lake City, Utah JAN 29 1980 Memory Grove (site 53) War Memorial, looking west Stairs to the State Capitol visible at left Phillip W. Neuberg, photographer Spring 1979 Negative filed at Utah State Historical Soc. MAR 1 2 1980