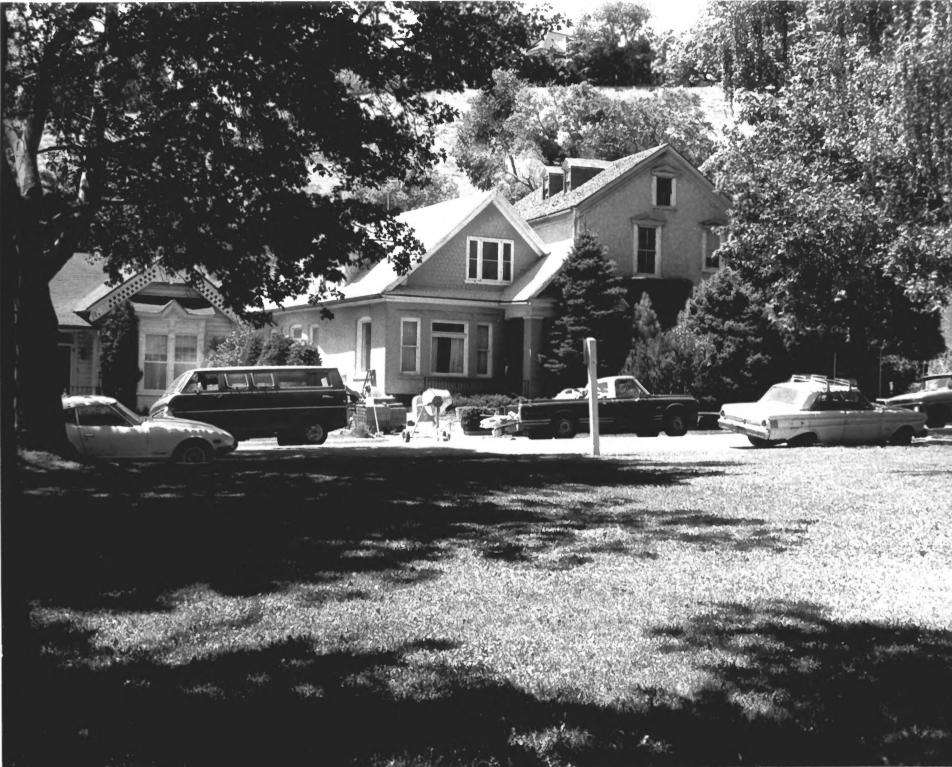

Salt Lake County City Creek Canyon Historic District 5/20Salt Lake City, Utah JAN 2 9 1980 Canyon Road streetscape looking north (sites 37, 36, 35) Thomas W. Hanchett, photographer June 1979 Negative filed at Utah State Historical Soc. MAR 1 2 1980

Lat take County City Creek Canyon Historic District Salt Lake City, Utah JAN 2 9 1980 Canyon Road streetscape looking east from site 42 (sites 40, 39, 38, 37) MAR: 1 2 1980 Thomas W. Hanchett, photographer June 1979 Negative filed at Utah State Historical Soc.