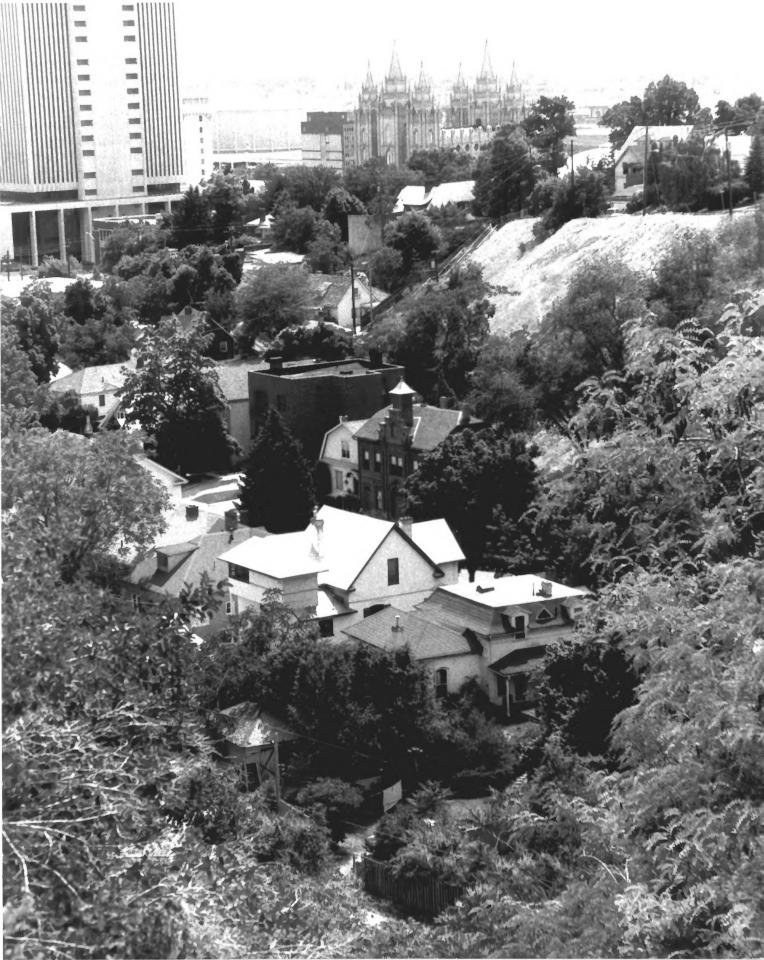

City Creek Canyon Historic District 7/20Salt Lake City, Utah Looking down on the historic district (sites 42-46, 1-7) from the east side of the canyon. Downtown Salt Lake and the LDS (Mormon) Temple visible beyond. JAN 29 1980 Thomas W. Hanchett, photographer June 1979 Negative filed at Utah State Historical Soc.