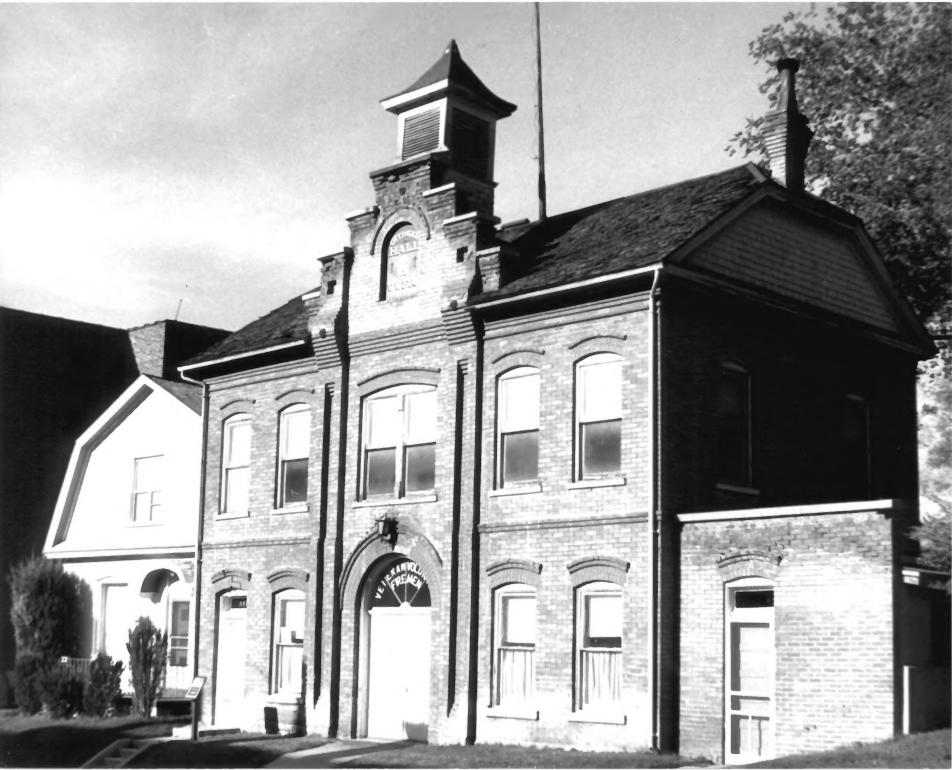

City Creek Canyon Historic District 10 Salt Lake City, UTako Site 1

Ottinger Hall, 233 Canyon Road North and east (front) facades NOV 201978 Photograph: Thomas W. Hanchett October 1978

Negative filed at Utah State Historical Society MAR | 2 |980