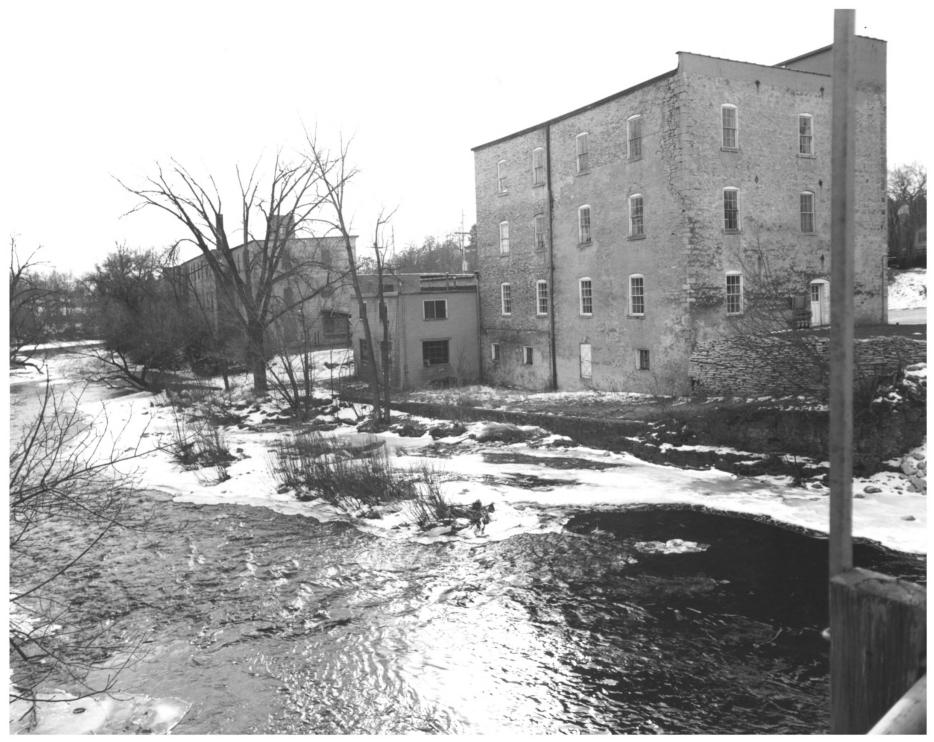

Cedarburg Woolen Co. Worsted Mill and Grafton Flour Mill Grafton, WI Photo by G. Simons, Neg. in his possession; Jan. 31, 1981 (no change in appearance since then) View from NE Photo #1 of 4

Cedarburg Woolen Co. Worsted Mill, Grafton, Wisconsin Photo by G. Simons, Neg. in possession of photographer Jan. 31, 1981 (no change in appearance since then) View from Southeast Photo #2 of 4