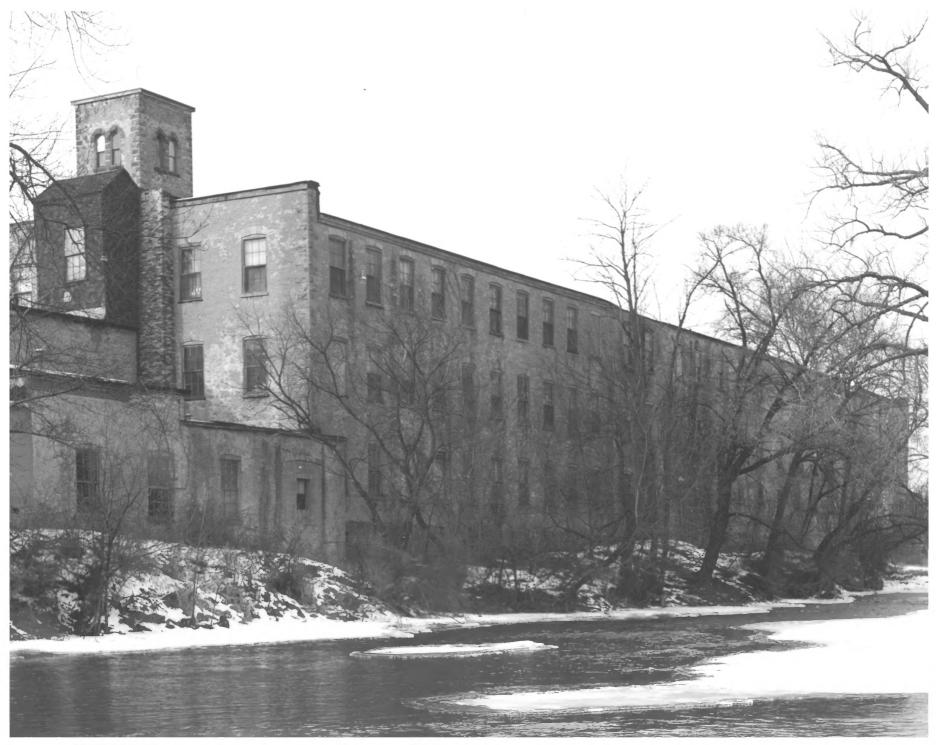

Cedarburg Woolen Co. Worsted Mill and Grafton Flour Mill Grafton, WI Photo by G. Simons, Neg. in his possession; Jan. 31, 1981 (no change in appearance since then) View from NE Photo #1 of 4

Cedarburg Woolen Co. Worsted Mill, Grafton, Wisconsin Photo by G. Simons, Neg. in possession of photographer Jan. 31, 1981 (no change in appearance since then) View from Southeast Photo #2 of 4