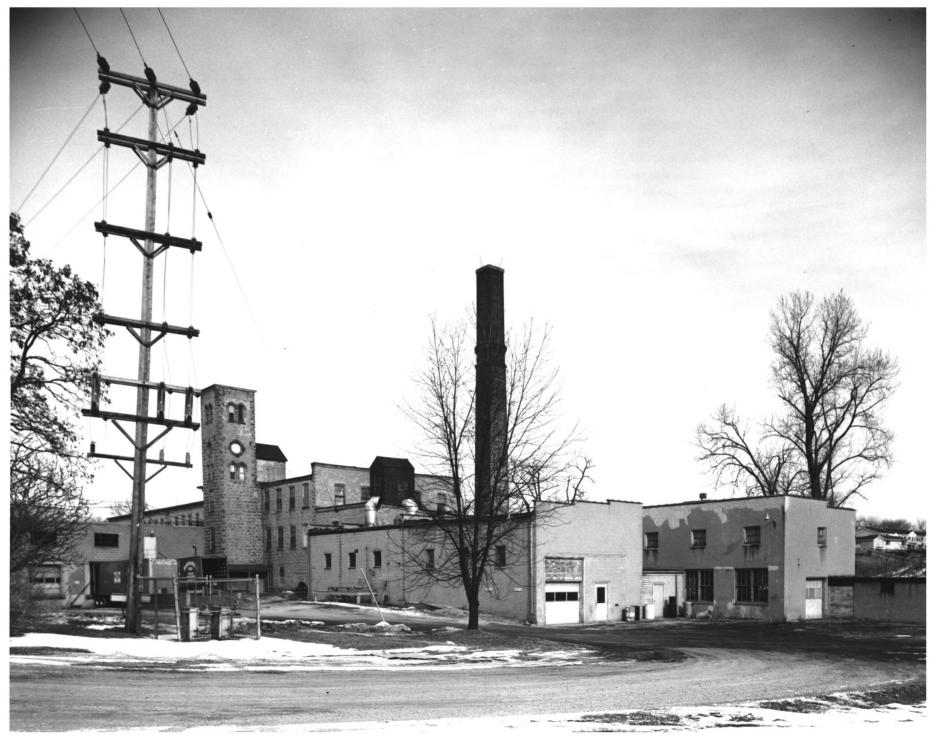

Cedarburg Woolen Co. Worsted Mill, Grafton, Wisconsin Photo by G. Simons, Neg. in possession of Mr. Simons Jan. 31, 1981 (no change in appearance since then) View from Southwest Photo #3 of 4

Cedarburg Woolen Co. Worsted Mill, Grafton, Wisconsin View of Interior of ca. 1882 wing Photo by G. Simons, Milwaukee Neg. in possession of photographer Jan. 31, 1981 (no change in appearance since then) Photo #4 of 4