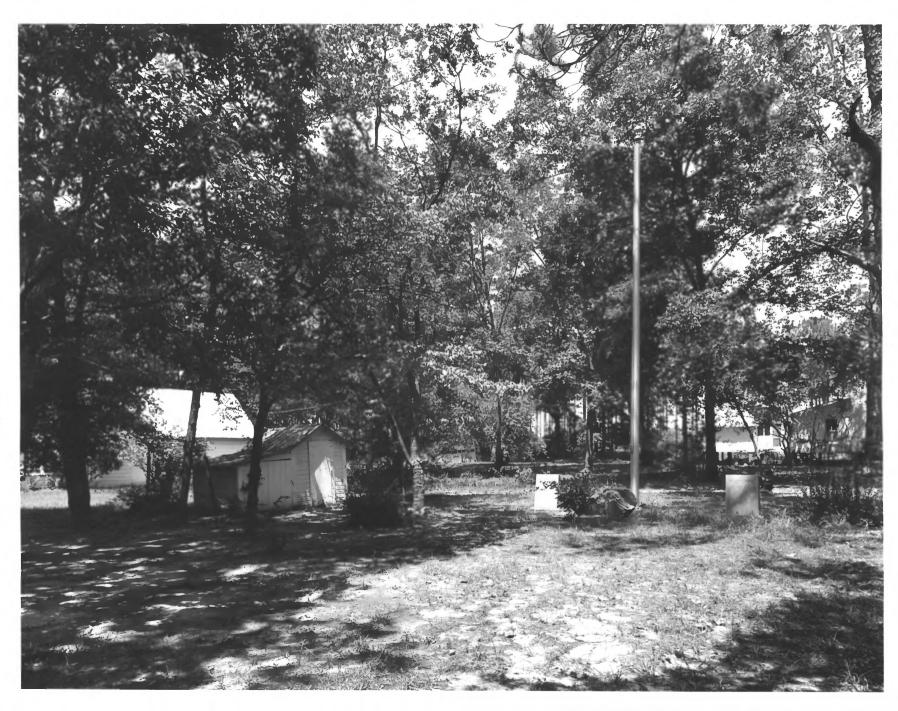

POSSUM POKE Near Poulan, Worth County, Georgia Photographer: James R. Lockhart Negatives Filed: Georgia Department of Natural Resources Date: August, 1981 Description (19 of 19): Storage shed burial sites and flagpole; photographer facing north.