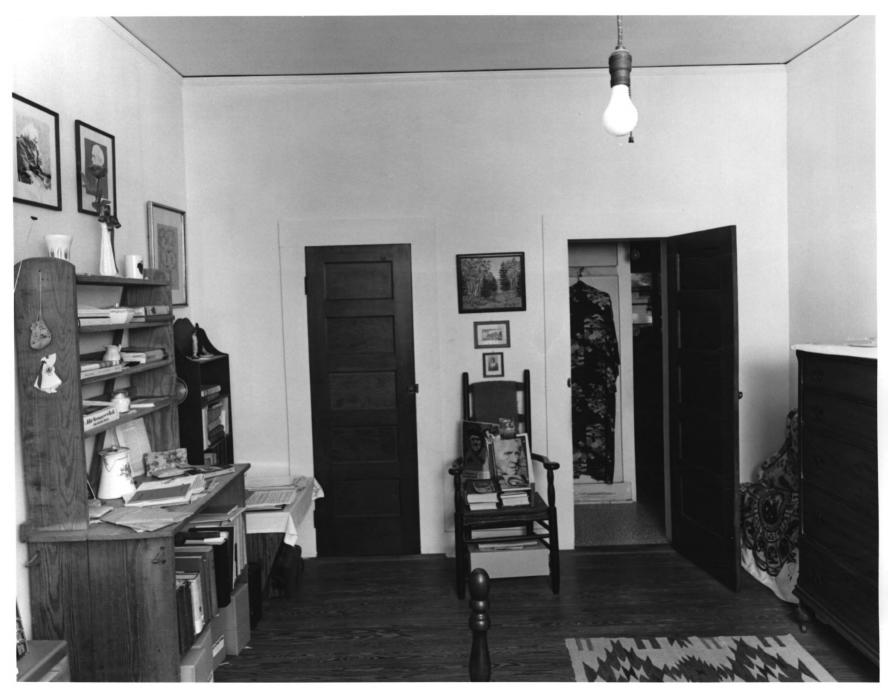

POSSUM POKE Near Poulan, Worth County, Georgia Photographer: James R. Lockhart Negatives Filed: Georgia Department of Natural Resources Date: August, 1981 Description (15 of 19). Little Poke Center Bedroom; photographer facing north