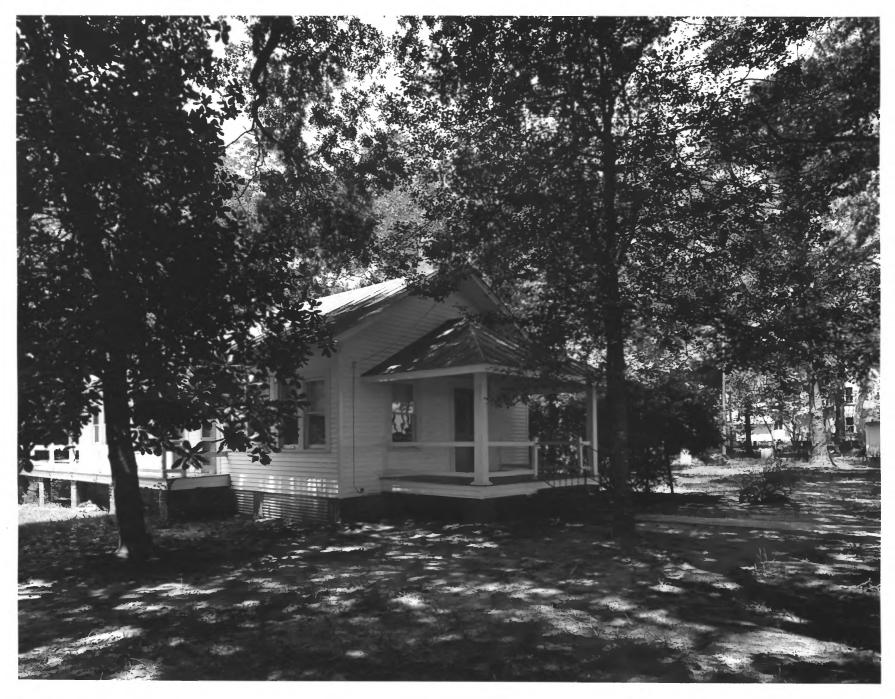

POSSIM POKE Near Poulan, Worth County, Georgia Photographer: James R. Lockhart Negatives Filed: Georgia Department of Natural Resources Date: AUgust, 1981 Description (11 of 19): Little Poke front view; photographer facing northwest.