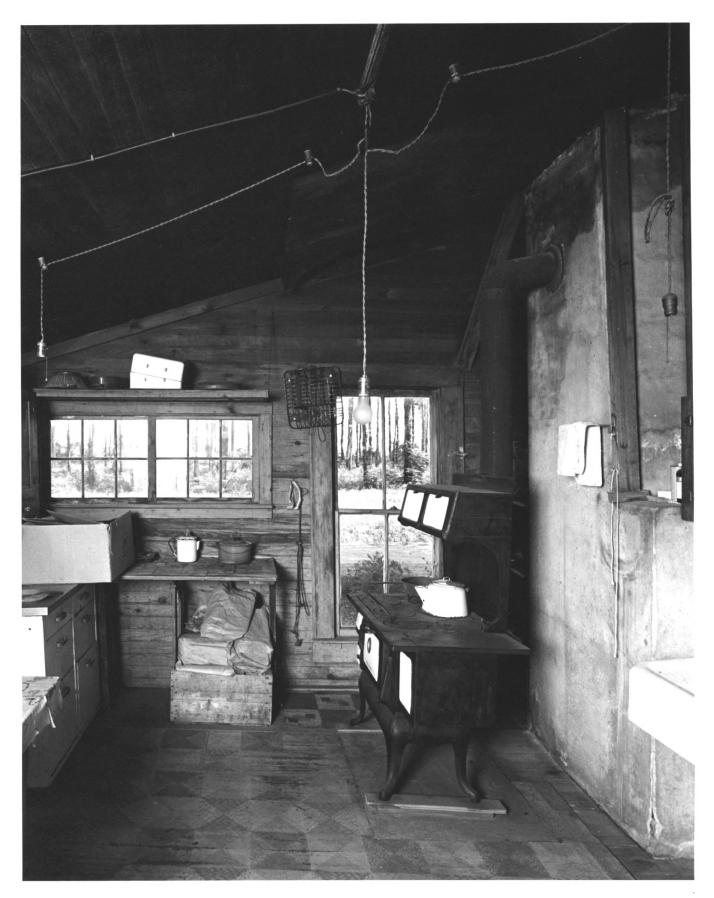

POSSUM POKE Near Poulan, Worth County, Georgia Photographer: James R. Lockhart Negatives Filed: Georgia Department of Natural Resources Date: August, 1981 Description (5 of 19): Big Poke first floor; photographer facing southwest.