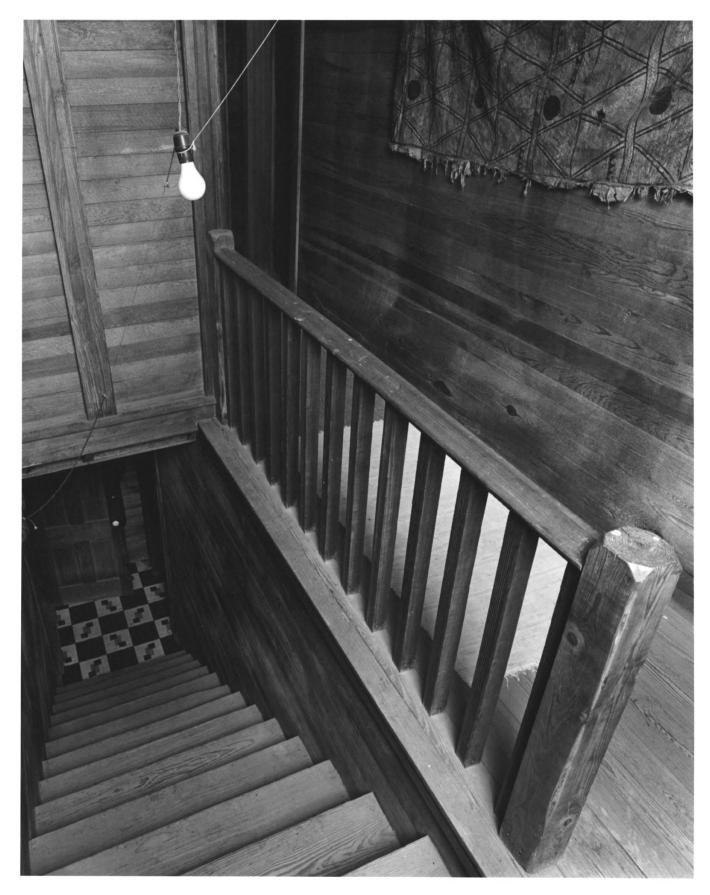

POSSUM POKE Near Poulan, Worth County, Georgia Photographer: James R. Lockhart Negatives Filed: Georgia Department of Natural Resources Date: August, 1981 Description (8 of 19): Big Poke stairway photographer facing southeast.