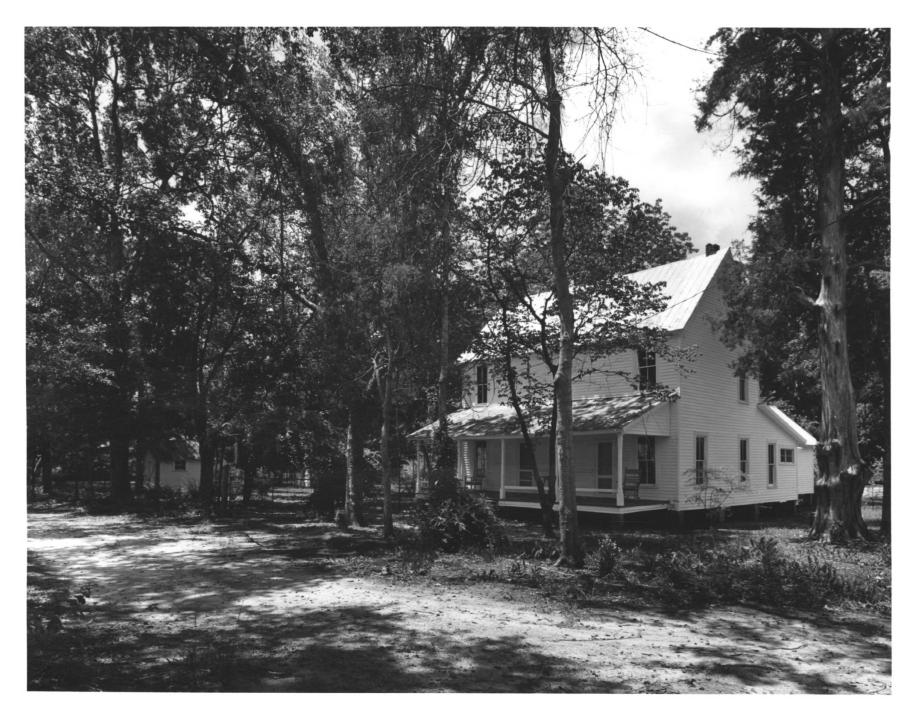

POSSUM POKE Near Poulan, Worth County, Georgia Photographer: James R. Lockhart Negative Filed: Georgia Department of Natural Resources Date: August, 1981 Description (2 of 19): Big Poke front view: photographer facing southwest.