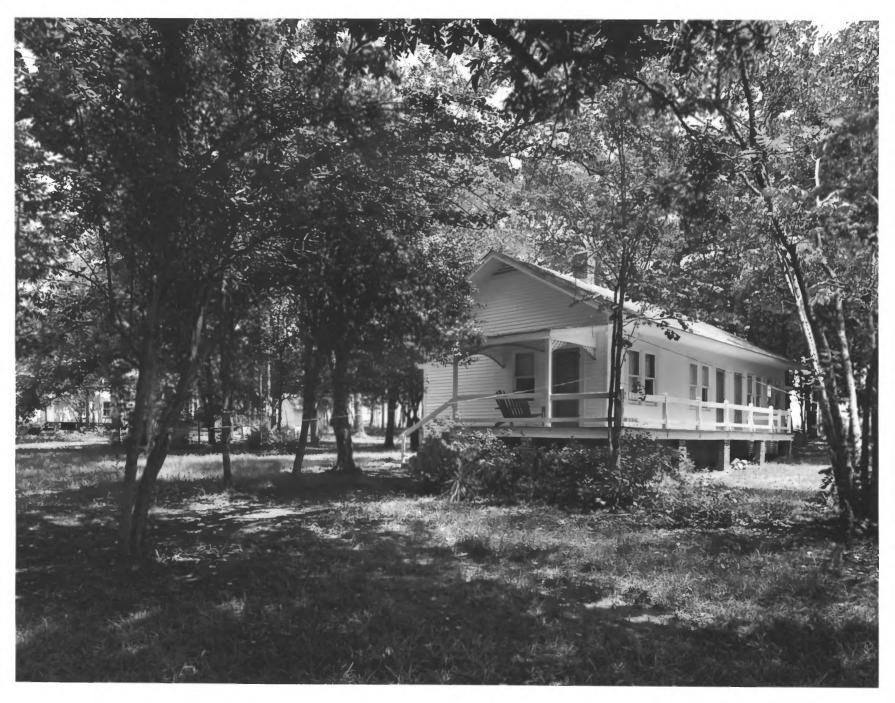

POSSUM POKE Near Poulan, Worth County, Georgia Photographer: James R. Lockhart Negatives Filed: Georgia Department of Natural Resources Date: August, 1981 Description (12 of 19): Little Poke rear

photographer facing northeast.

POSSUM POKE Near Poulan, Worth County, Georgia Photographer: James R. Lockhart Negatives Filed: Georgia Department of Natural Resources Date: August, 1981 Description (13 of 19): Little Poke rear and side view; photographer facing southëast.