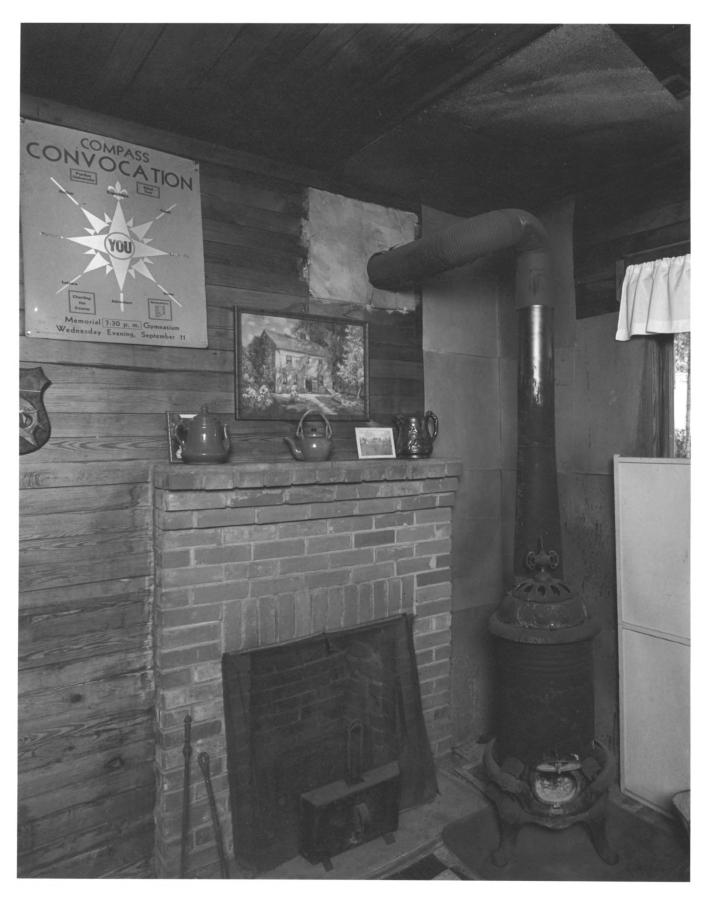

POSSUM POKE Near Poulan, Worth County, Georgia Photographer: James R. Lockhart Negatives Filed: Georgia Department of Natural Resources Date: August, 1981 Description (6 of 19): Big Poke first

floor; photographer facing northwest.