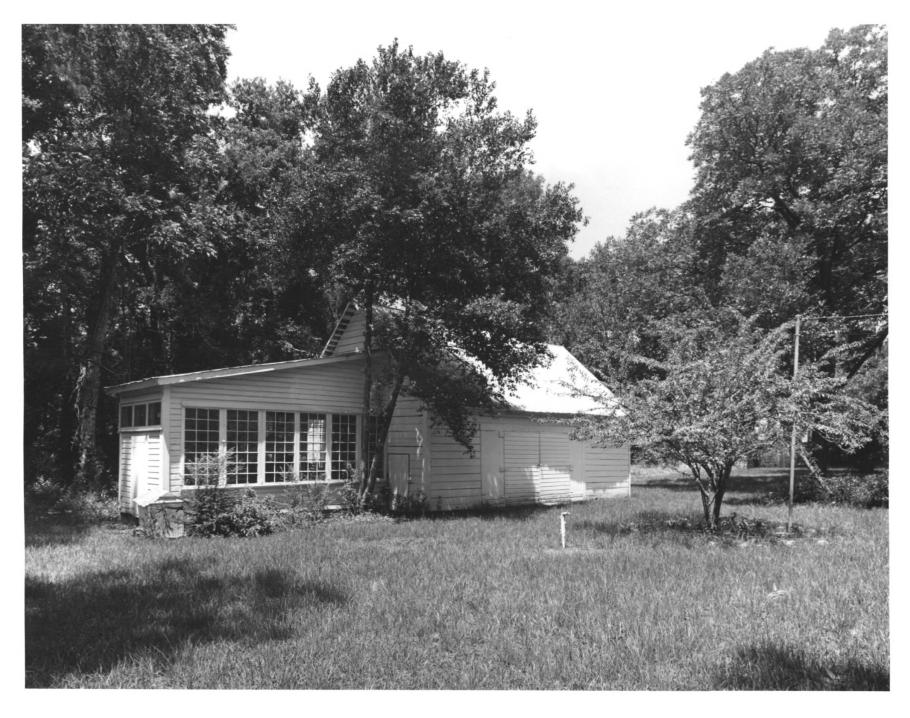

POSSUM POKE Near Poulan, Worth County, Georgia Photographer: James R. Lockhart Negatives Filed: Georgia Department of Natural Resources Date: August, 1981 Description (17 of 19): Outbuildings (Barn-garage, banana house and dog house ) photographer facing northwest.