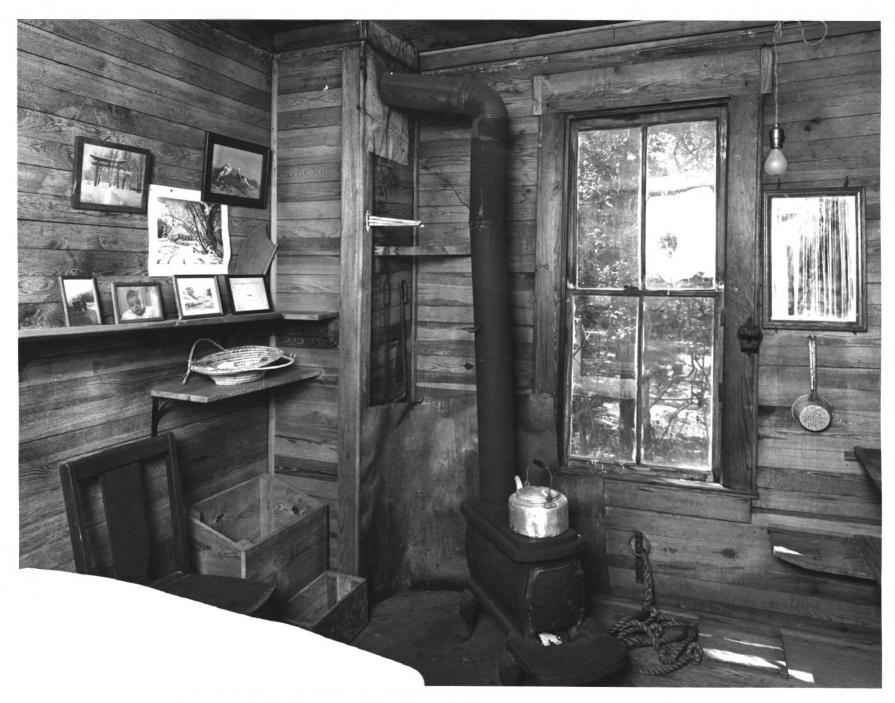

POSSUM POKE Near Poulan, Worth County, Georgia Photographer: James R. Lockhart Negatives Filed: Georgia Department of Natural Resources Date: August, 1981 Description (14 of 19): Little Poke Living room; photographer facing northeast