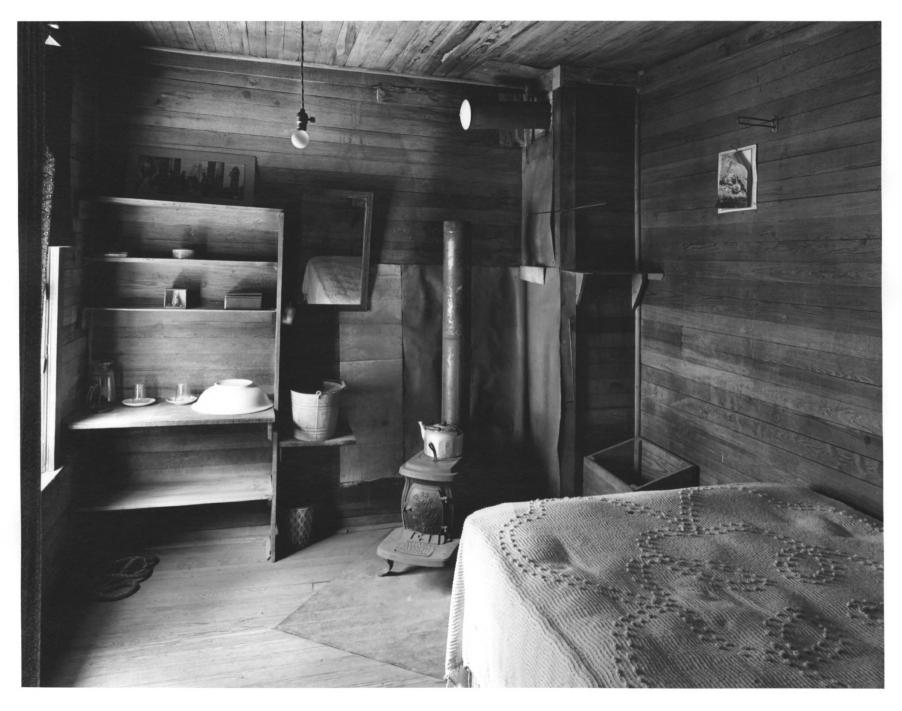

POSSUM POKE Near Poulan, Worth County, Georgia Photographer: James R. Lockhart Negatives Filed: Georgia Department of Natural Resources Date: August, 1981 Description (15 of 19). Little Poke Center Bedroom; photographer facing north

POSSUM POKE Near Poulan, Worth County, Georgia Photographer: James R. Lockhart Negatives Filed: Georgia Department of Natural Resources Date: August, 1981 Description (16 of 19): Little Poke Rear Bedroom; photographer facing north.