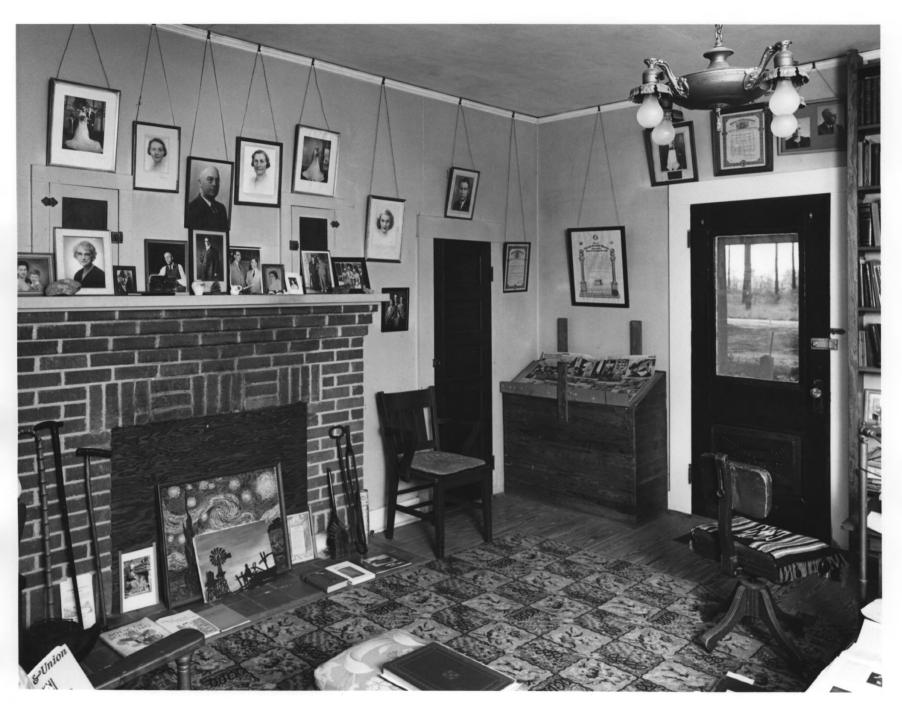

POSSUM POKE Near Poulan, Worth County, Georgia Photographer: James R. Lockhart Negatives Filed: Georgia Department of Natural Resources Date: August, 1981 Description (14 of 19): Little Poke Living room; photographer facing northeast