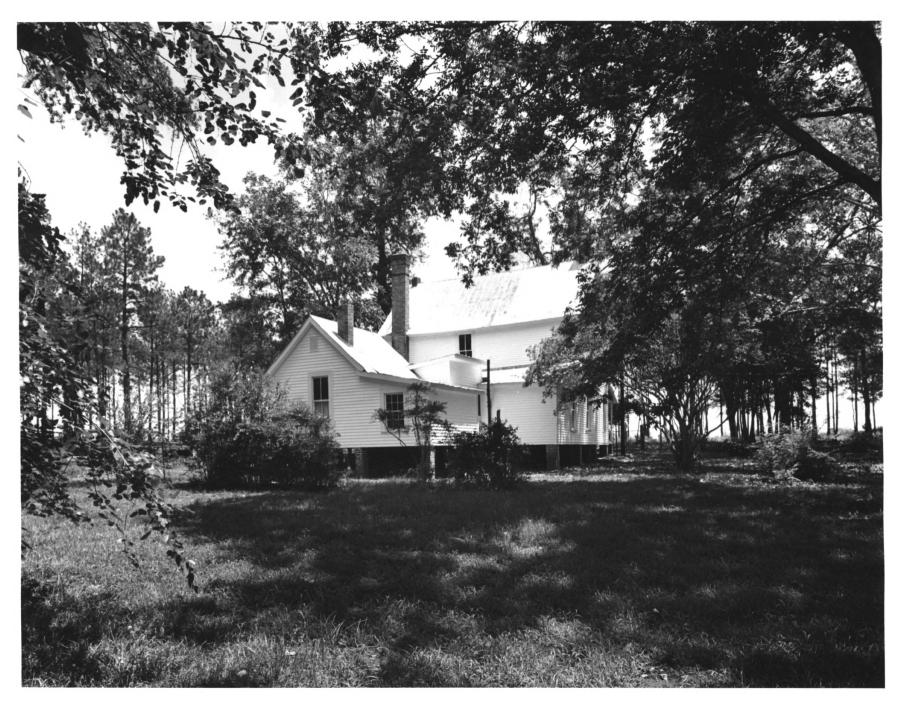

POSSUM POKE Near Poulan, Worth County, Georgia Photographer: James R. Lockhart Negatives Filed: Georgia Department of Natural Resources Date: August, 1981 Description (4 of 19): Big Poke rear view photographer facing southeast.