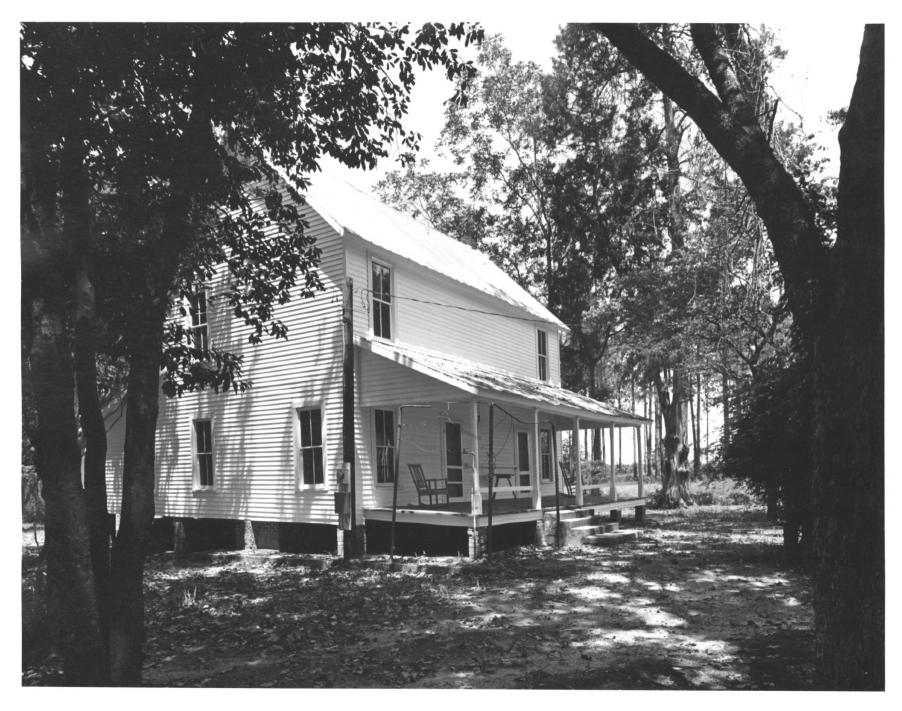

POSSUM POKE Near Poulan, Worth County, Georgia Photographer: James R. Lockhart Negatives Filed: Georgia Department of Natural Resources Date: August, 1981 Description (1 of 19): Big Poke front view; photographer facing northwest.