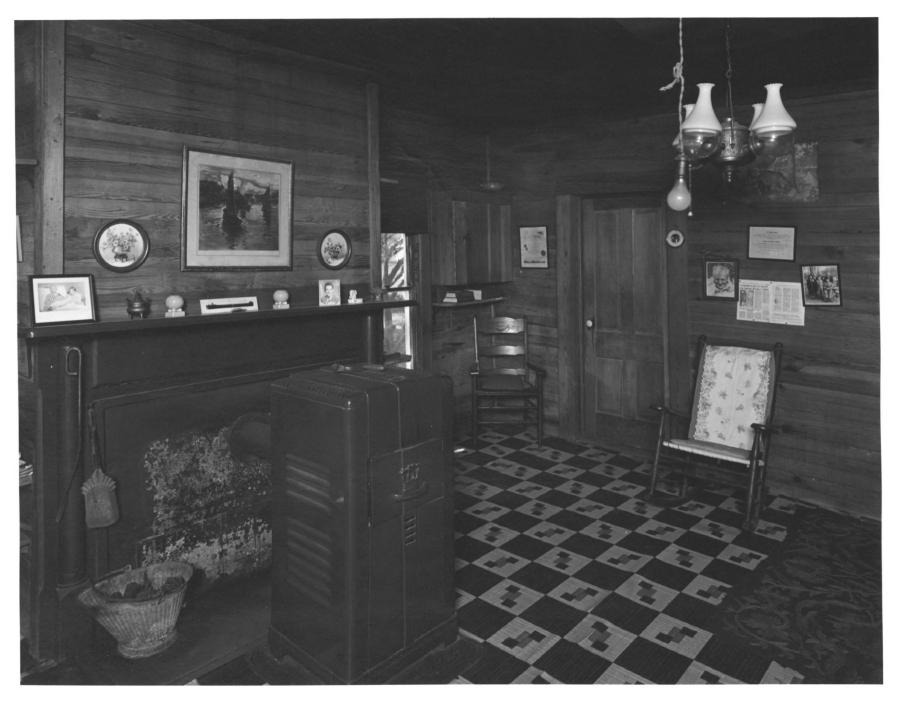

POSSUM POWE
Near Poulan, Worth County, Georgia
Photographer: James R. Lockhart

Negatives Filed: Georgia Department of Natural Resources Date: August, 1981 Description (7 of 19): Big Poke First floor; photographer facing north.