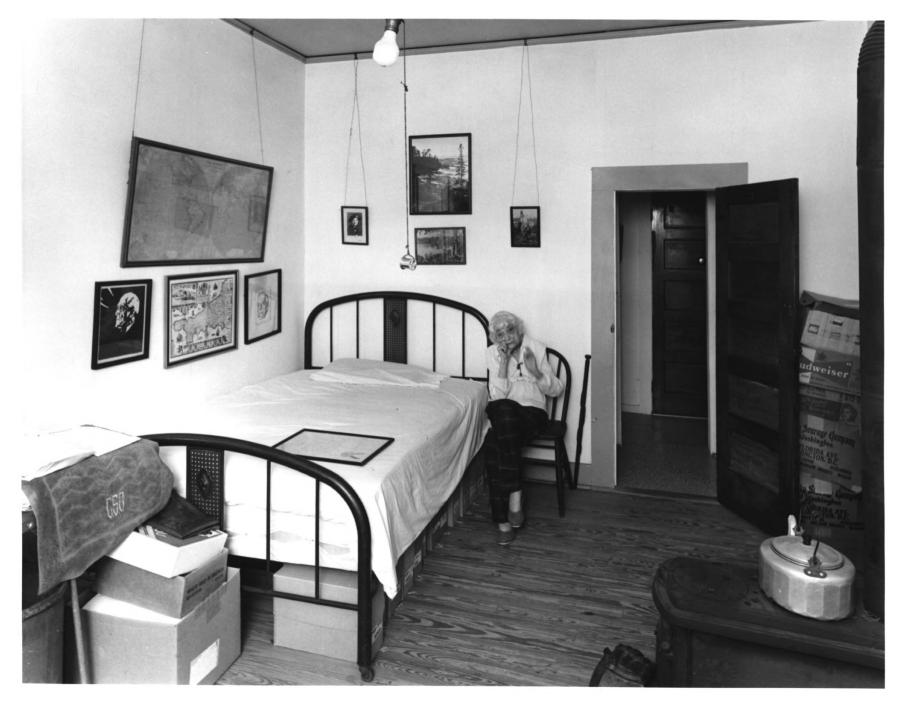

POSSUM POKE Near Poulan, Worth County, Georgia Photographer: James R. Lockhart Negatives Filed: Georgia Department of Natural Resources Date: August, 1981 Description (16 of 19): Little Poke Rear Bedroom; photographer facing north.