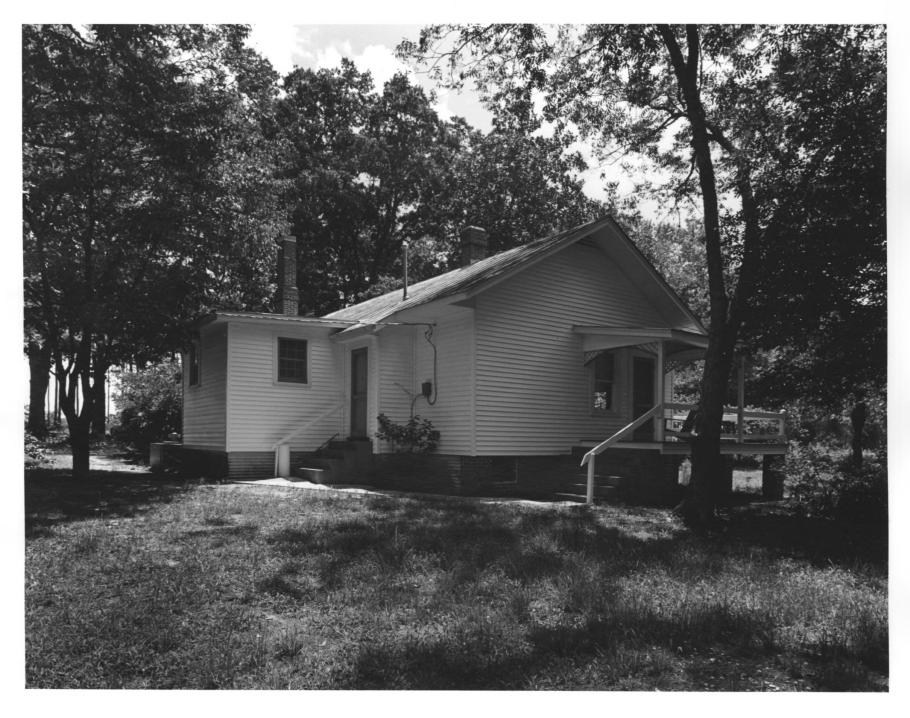

POSSIM POKE Near Poulan, Worth County, Georgia Photographer: James R. Lockhart Negatives Filed: Georgia Department of Natural Resources Date: AUgust, 1981 Description (11 of 19): Little Poke front view; photographer facing northwest.