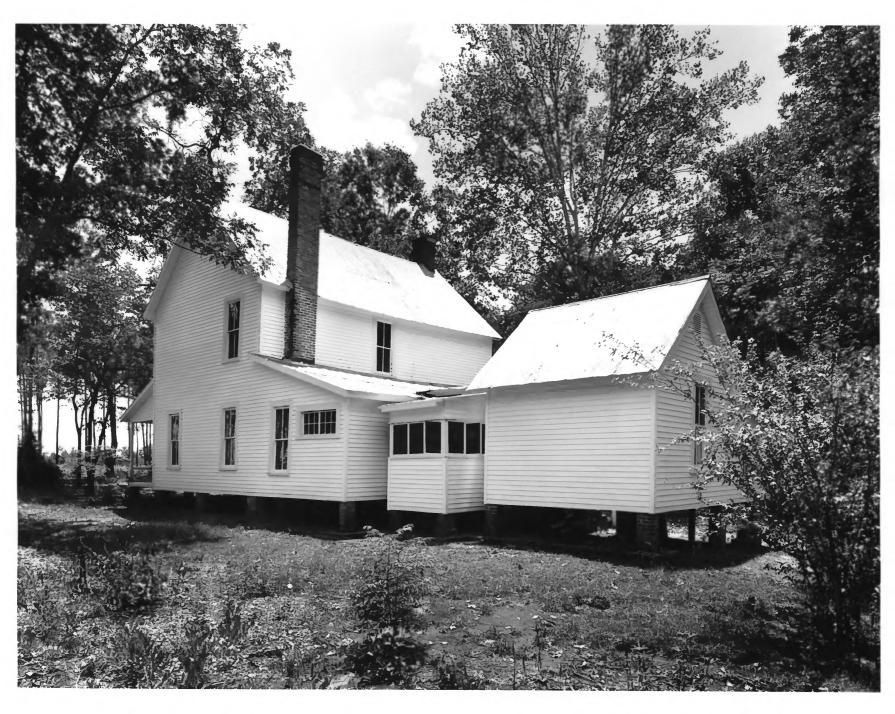

POSSUM POKE Near Poulan, Worth County, Georgia Photographer: James R. Lockhart Negatives Filed: Georgia Department of Natural Resources Description (3 of 19): Big Poke rear view photographer facing southeast.