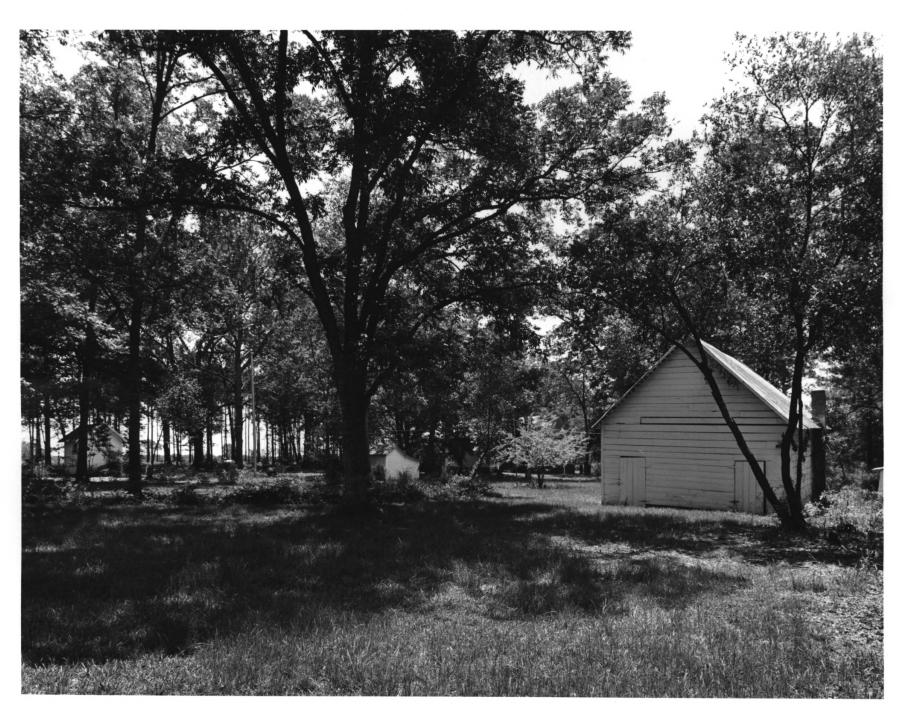

POSSUM POKE Near Poulan, Worth County, Georgia Photographer: James R. Lockhart Negatives Filed: Georgia Department of Natural Resources Date: August, 1981 Description (18 of 19): Outbuildings(Barngarage in foreground) photographer facing southwest.