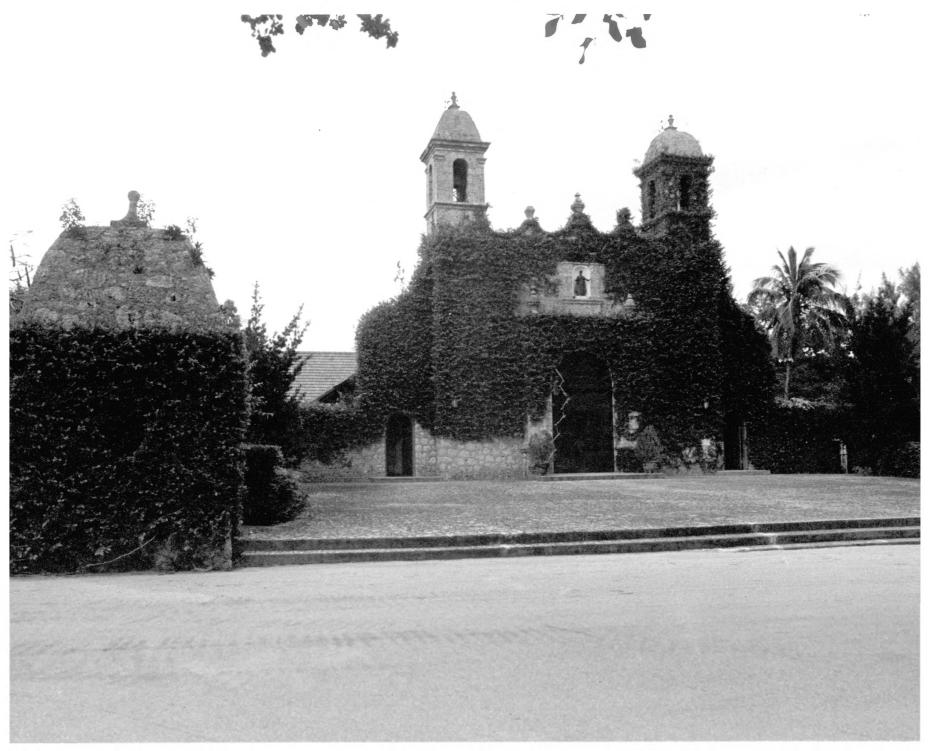

## NATIONAL REGISTER OF HISTORIC PLACES PROPERTY PHOTOGRAPH FORM

| (Type all                        | entries - attach to or enclose | e with photograph)                      |
|----------------------------------|--------------------------------|-----------------------------------------|
| 1. NAME                          |                                |                                         |
| COMMON                           | AND/OR HISTORIC                | NUMERIC CODE (Assigned by NPS)          |
| Plymouth Congregational          | Church                         | JUL 2 3 1974                            |
| 2. LOCATION                      |                                |                                         |
| state<br>Florida                 | Dade                           | Coconut Grove                           |
| STREET AND NUMBER                | 1                              |                                         |
| 3429 Devon Road                  |                                |                                         |
| 3. PHOTO REFERENCE               |                                |                                         |
| PHOTO CREDIT                     | DATE                           | NEGATIVE FILED AT                       |
|                                  |                                | Div. of Archives, History               |
| Mary K. Evans                    | March, 1972                    | and Records Management                  |
| 4. IDENTIFICATION                |                                | 1,9110                                  |
| Main facade; southwest elevation |                                | RECEIVED FEB 2 1 1974 NATIONAL REGISTER |