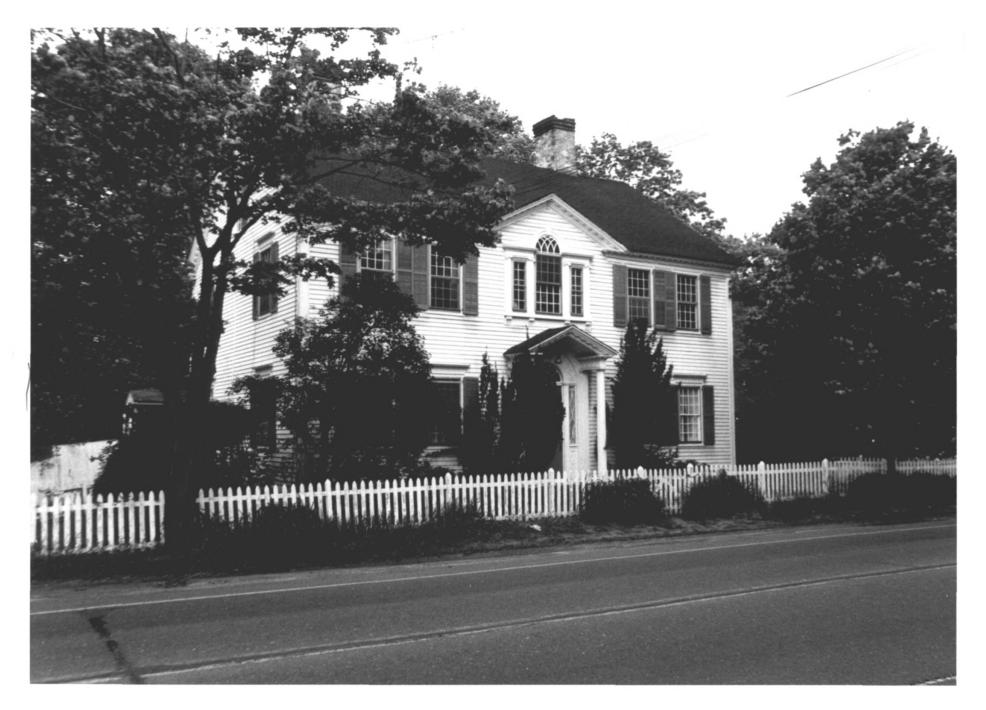

Main facade, view southeast

1 JUL 1 5 197/

Wheeler-Beecher House Bethany, CT B. Clouette Photo, 7/75 Negative with Connecticut Historical Commission Hartford, CT JUL 15 1977 Detail of doorway and Palladian window, view east 306