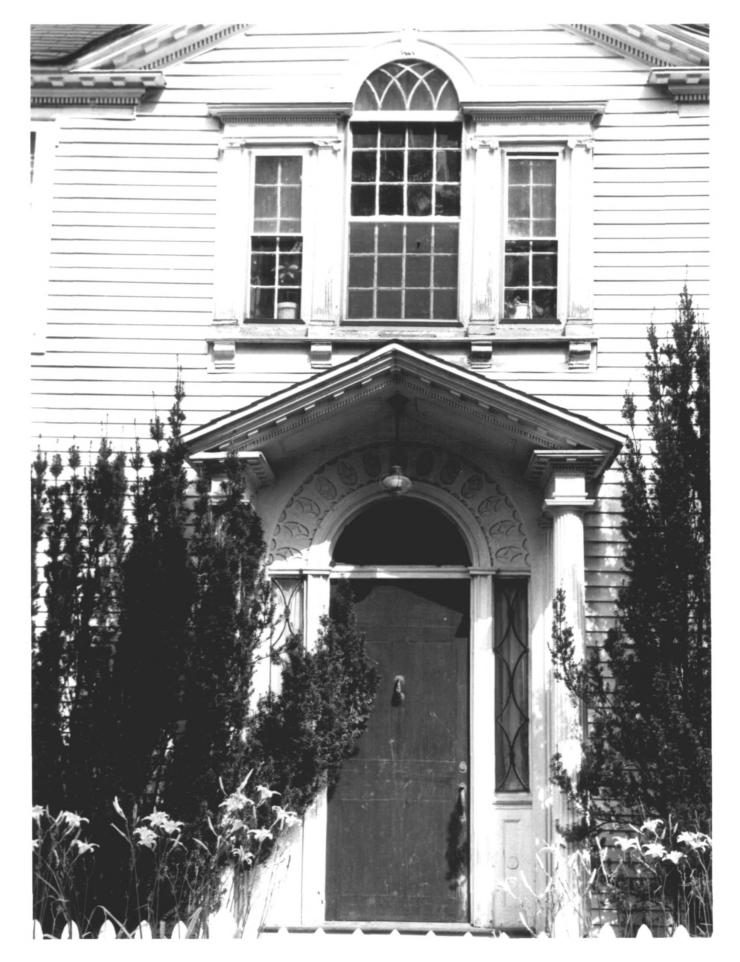

Main facade, view southeast

1 JUL 1 5 197/

Wheeler-Beecher House Bethany, CT B. Clouette Photo, 7/75 Negative with Connecticut Historical Commission Hartford, CT JUL 15 1977 Detail of doorway and Palladian window, view east 306