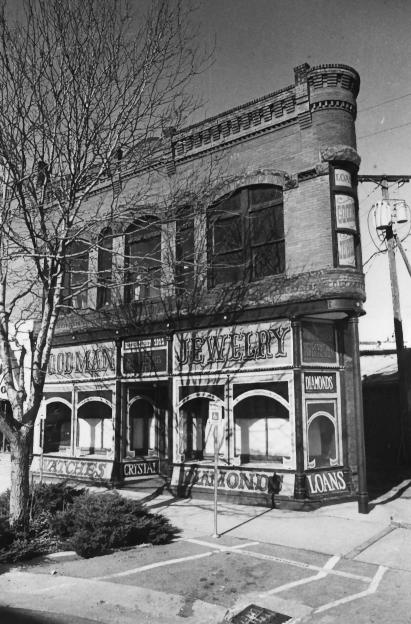

Property Name: Tutt Building Location: Pueblo. Colorado Photographer/Date: Jim Munch/March 1983 Negative: Colorado Preservation Office Camera Direction: view looking northwest Photo No.: 1

Property Name: Tutt Building Location: Pueblo, Colorado Photographer/Date: Jim Munch/March 1983 Negative: Colorado Preservation Office Camera Direction: view looking southwest Photo No.: 2