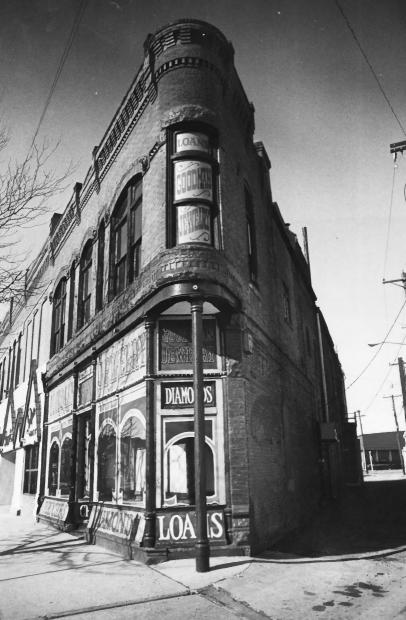

Property Name: Tutt Building Location: Pueblo, Colorado Photographer/Date: Jim Munch/March 1983 Negative: Colorado Preservation Office Camera Direction: wiew of streetfront, looking northwest Photo No.: 3