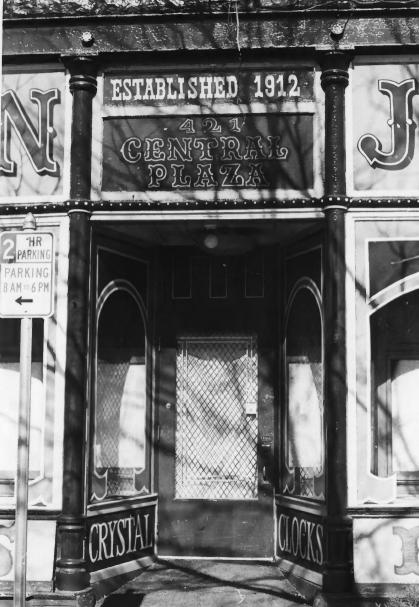

Tutt Building Pueblo County, Colorado Jim Munch CPO Negatives: March 1983

Photo 4
View of entrance, looking northwest

Location: Pueblo. Colorado Photographer/Date: Jim Munch/March 1983 Negative: Colorado Preservation Office Camera Direction: view of entrance, looking northwest Photo No.: 5 window detail