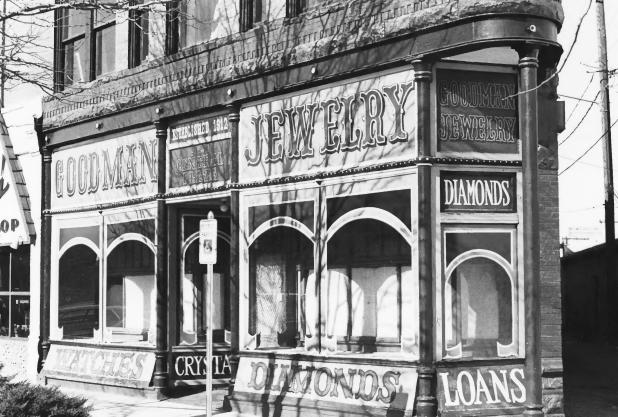

Tutt Building Pueblo County, Colorado Jim Munch CPO Negatives: March 1983

Photo 4
View of entrance, looking northwest

Location: Pueblo. Colorado Photographer/Date: Jim Munch/March 1983 Negative: Colorado Preservation Office Camera Direction: view of entrance, looking northwest Photo No.: 5 window detail