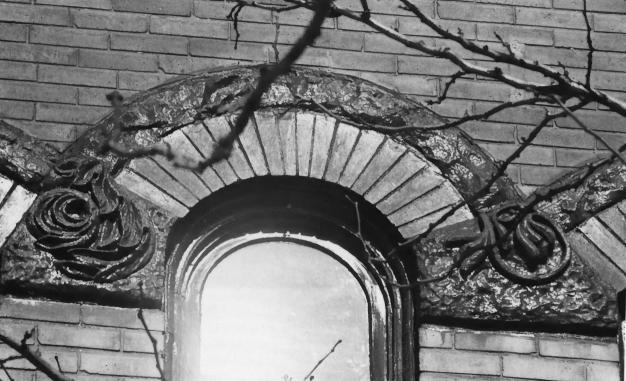

Tutt Building Pueblo County, Colorado Jim Munch CPO Negatives: March 1983

Photo 4
View of entrance, looking northwest

Location: Pueblo. Colorado Photographer/Date: Jim Munch/March 1983 Negative: Colorado Preservation Office Camera Direction: view of entrance, looking northwest Photo No.: 5 window detail