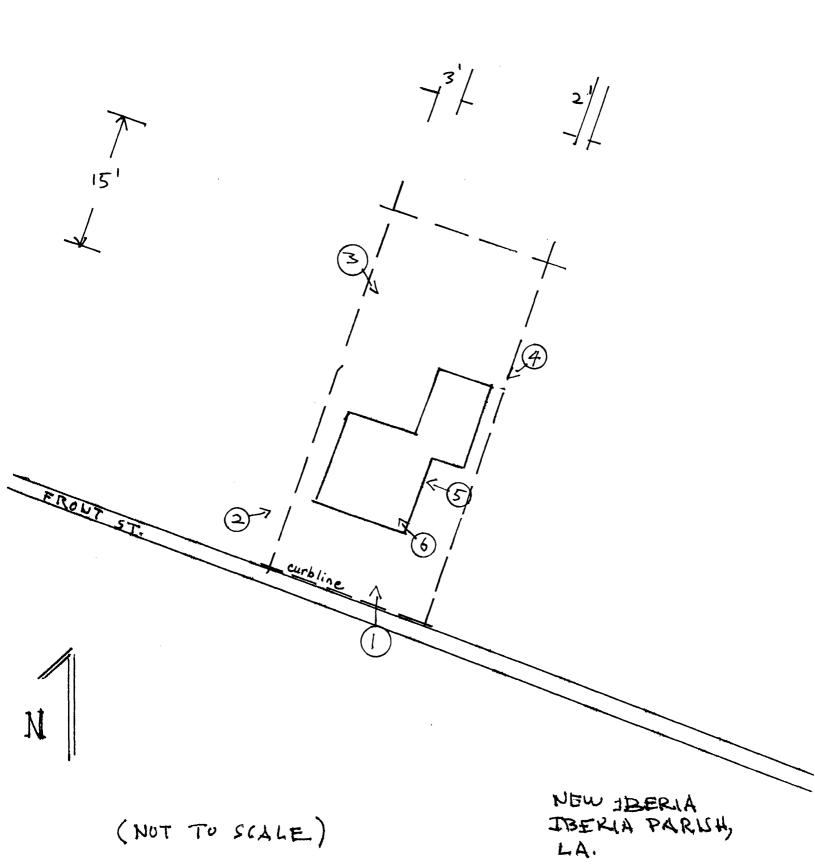

#### Describe the present and original (if known) physical appearance

The Santiago Lamperez House (c.1843) is a four room Creole cottage located on the east bank of Bayou Teche in New Iberia. Despite several alterations, the house retains its National Register eligibility.

The original house has bousillage walls and consists of a front gallery, two front rooms, two rear cabinets, and a small rear gallery. There is a single central chimney which serves fireplaces with wraparound mantels in the two front rooms. Aside from conventional features such as six over six windows, the house features an unusual amount of beading. All of the original siding is beaded, as are all beams, all ceiling boards, all original doors, all door surrounds, and the mantels. The mantels are relatively plain except for the beading and a molded strip. The small rear gallery contains what appears to be an original staircase to the unfinished attic.