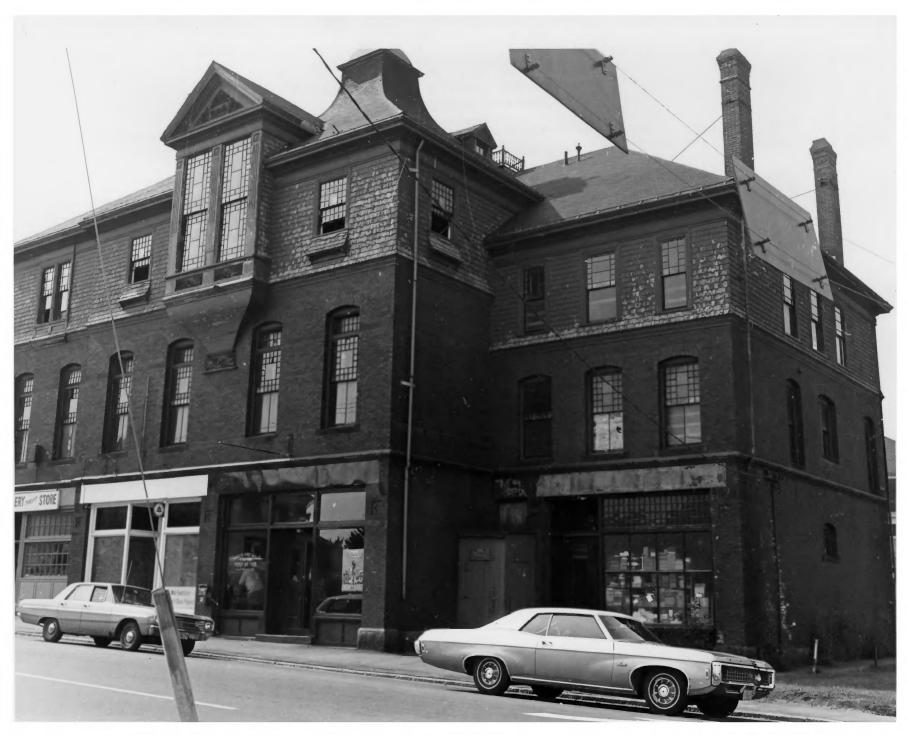

## NATIONAL REGISTER OF HISTORIC PLACES PROPERTY PHOTOGRAPH FORM

(Type all entries - attach to or enclose with photograph)

| 1. NAME                              |                      |                                |
|--------------------------------------|----------------------|--------------------------------|
| соммом<br>The Warren Block           | AND/OR HISTORIC      | NUMERIC CODE (Assigned by NPS) |
| 2. LOCATION                          |                      |                                |
| STATE                                | COUNTY               |                                |
| Maine                                | Cumberland           | Vestbrook                      |
| STREET AND NUMBER                    |                      |                                |
| Main                                 |                      |                                |
| 3. PHOTO REFERENCE                   |                      |                                |
| PHOTO CREDIT                         | DATE                 | NEGATIVE FILED AT              |
|                                      |                      | Maine Historic Preservatio     |
| Earle G. Shettleworth, Jr.           | 8/16/74              | Commission                     |
| 4. IDENTIFICATION                    |                      |                                |
| DESCRIBE VIEW, DIRECTION, ETC.       |                      | 21130                          |
| View of building from the northwest. |                      | RECEIVED                       |
| PROFESSIV BE 1                       | ME NATIONAL REGISTER | SEP 1 9 1974                   |
| PROPERTY OF                          |                      | REGISTER                       |
|                                      | # :                  | 3 of 3 OTTELLS                 |
|                                      |                      | 870 932-009                    |