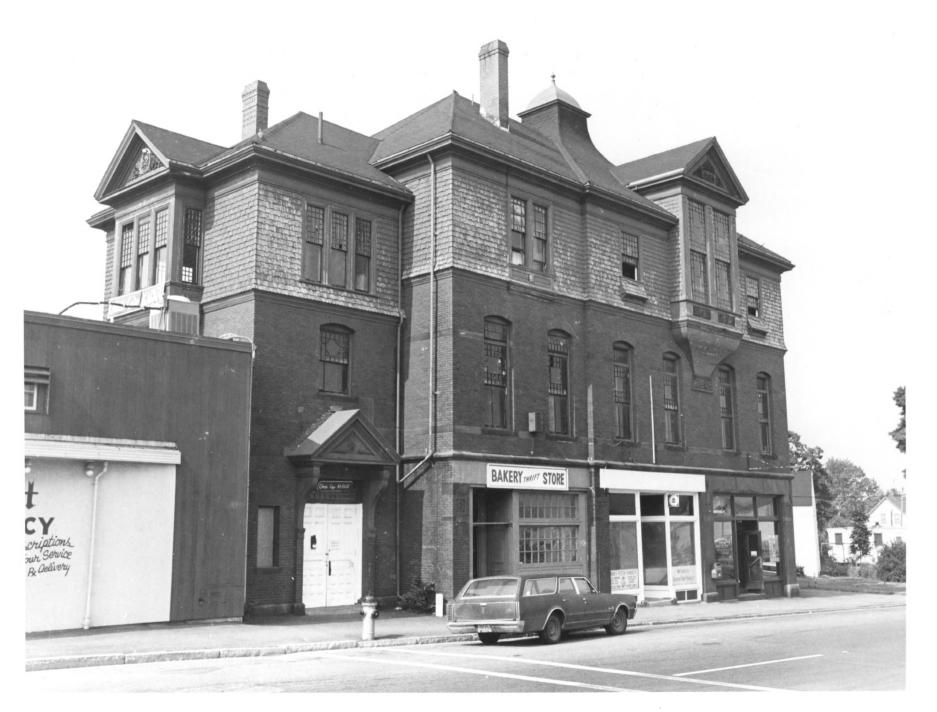

# NATIONAL REGISTER OF HISTORIC PLACES PROPERTY PHOTOGRAPH FORM

(Type all entries - attach to or enclose with photograph)

| 1. NAME                        |                                       |                                |
|--------------------------------|---------------------------------------|--------------------------------|
| COMMON                         | AND/OR HISTORIC                       | NUMERIC CODE (Assigned by NPS) |
| m1                             |                                       | NOV 5 1070                     |
| The Warren Block               |                                       | 1974 b                         |
| 2. LOCATION                    |                                       |                                |
| STATE                          | COUNTY                                | TOWN                           |
| Maine                          | Cumberland                            | Westbrook                      |
| STREET AND NUMBER              |                                       |                                |
| •                              |                                       |                                |
| Main                           |                                       |                                |
| 3. PHOTO REFERENCE             |                                       |                                |
| PHOTO CREDIT                   | DATE                                  | NEGATIVE FILED AT              |
|                                |                                       | Maine Historic Preservation    |
| Earle G. Shettleworth,         | Jr. 8/16/74                           | Commission                     |
| 4. IDENTIFICATION              |                                       |                                |
| DESCRIBE VIEW, DIRECTION, ETC. | · · · · · · · · · · · · · · · · · · · |                                |
|                                |                                       | 121131                         |
| View of build:                 | ing from the northeast.               |                                |
|                                |                                       | RECEIVED XX                    |
| 1                              | OF THE NATIONAL REGIST                |                                |
|                                | OF THE BAILUNAL ILLING                | SEP 1 9 1974                   |
| DRIPLAN                        |                                       | 13 10 13/4                     |
|                                | 11                                    |                                |
|                                | 450                                   | L 3 REGISTER                   |
|                                |                                       |                                |
|                                |                                       | 61 4 HOLD 32609                |