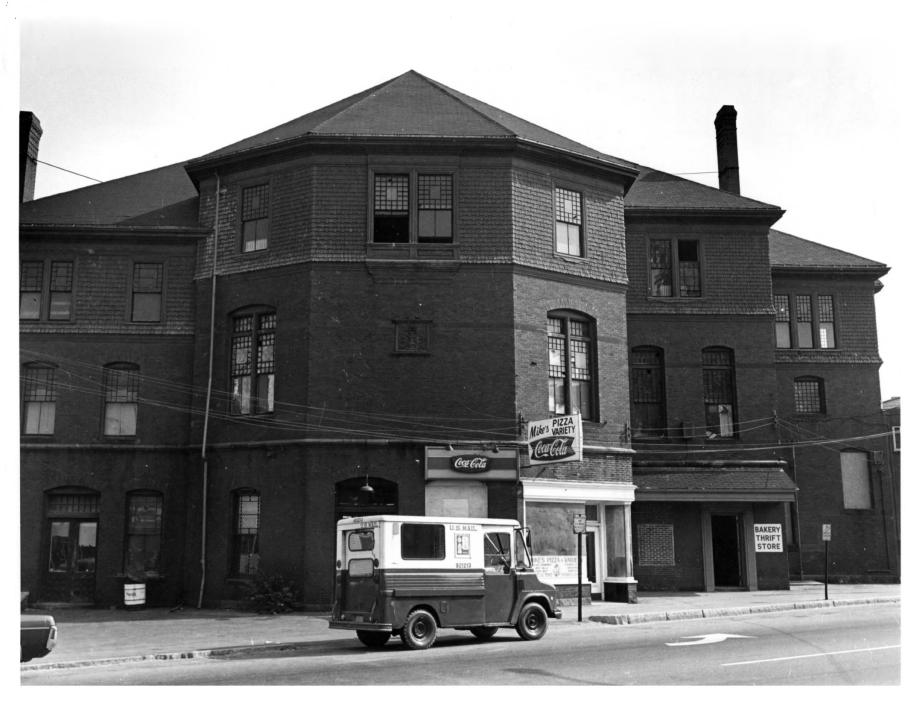

### UNITED STATES DEPARTMENT OF THE INTERIOR NATIONAL PARK SERVICE NATIONAL REGISTER OF HISTORIC PLACES PROPERTY PHOTOGRAPH FORM

(Type all entries ettech to an elege with shate to -1)

|                      | in photograph,                                                                |
|----------------------|-------------------------------------------------------------------------------|
|                      |                                                                               |
| AND/OR HISTORIC      | NUMERIC CODE (Assigned by NPS)                                                |
|                      | NOV 5 1974                                                                    |
|                      |                                                                               |
| County<br>Cumberland | TOWN<br>Westbrook                                                             |
|                      |                                                                               |
|                      | . ×                                                                           |
|                      |                                                                               |
| DATE                 | NEGATIVE FILED AT                                                             |
| 8/16/74              | Maine Historic Preservati<br>Commission                                       |
|                      |                                                                               |
| from the south.      | RECEIVED<br>SEP 1 9 1974<br>NATIONAL<br>REGISTER                              |
|                      | AND/OR HISTORIC<br>COUNTY<br>Cumberland<br>DATE<br>8/16/74<br>from the south. |