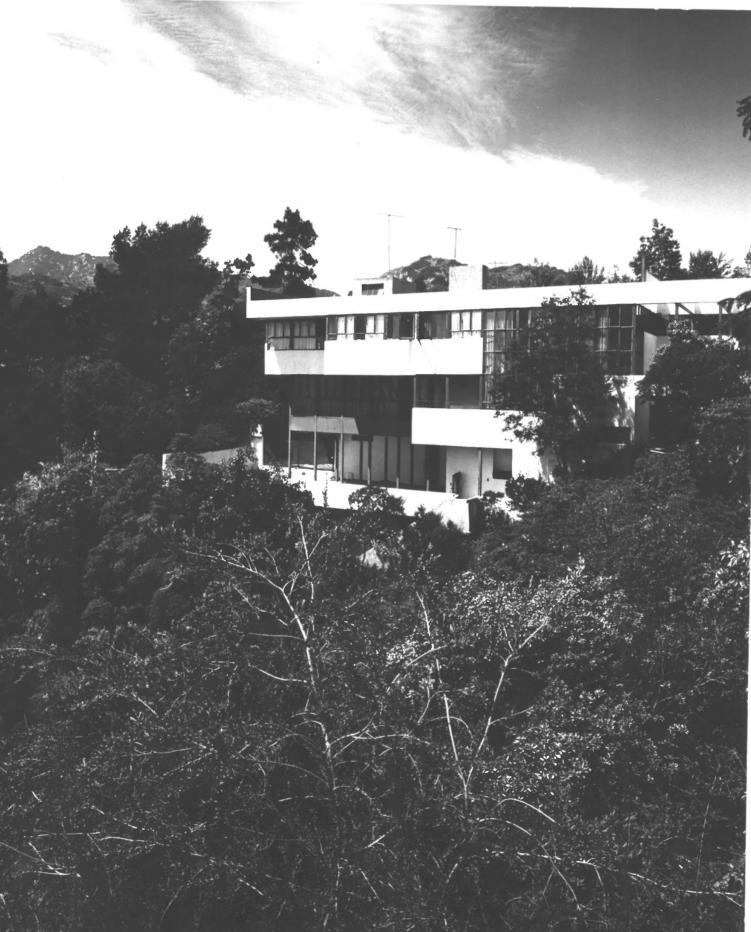

UNITED STATES DEPARTMENT OF THE INTERIOR STATE NATIONAL PARK SERVICE CAZIFONNIA NATIONAL REGISTER OF HISTORIC PLACES COUNTY 200 XNGBLES. PROPERTY PHOTOGRAPH FORM FOR NPS USE ONLY S (Type all entries - attach to or enclose with photograph) ENTRY NUMBER Z A NAME COMMON: LOVELL (HEALTH) HOUSE AND/OR HISTORIC: LOCATION STREET AN AGIOSEDUNDEE DRIVE NATIONAL CITY OR TOWN: LOS ANGELES 2 STATE CALIFORNIA 90027 CODE ANGELES PHOTO REFERENCE . PHOTO CREDIT: MARVIN RAND DATE OF PHOTO: JULY 1970 ш NEGATIVE FILED AT: HISTORIC AMERICAN BUILDINGS SURVEY, Washington, D.C. ш. DESCRIBE VIEW, DIRECTION, ETC. South facade, showing swimming pool level, living room level and entrance and bedroom level at top.