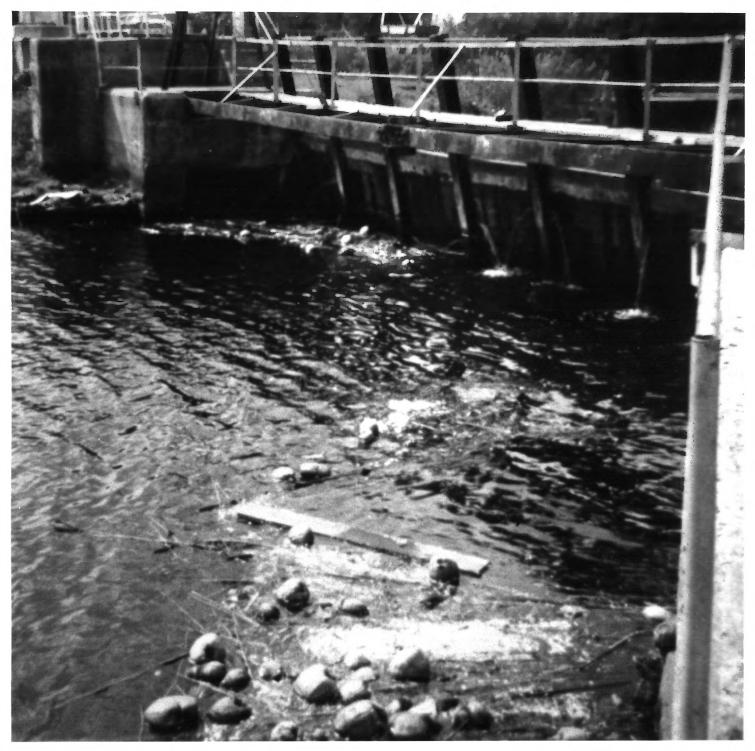

Lock #1. North New River Canal 2) Broward County, Florida 3) Unknown Summer 1974 Division of Archives, History and Records Management 6) 7) Spillway: Looking Eastward Photo #1 4

Lock #1. North New River Canal Broward County, Florida 2) Unknown 3) 4) 5) March 1976 Division of Archives, History and Records Management Lock, Looking Eastward 6) 7) Photo #2a4