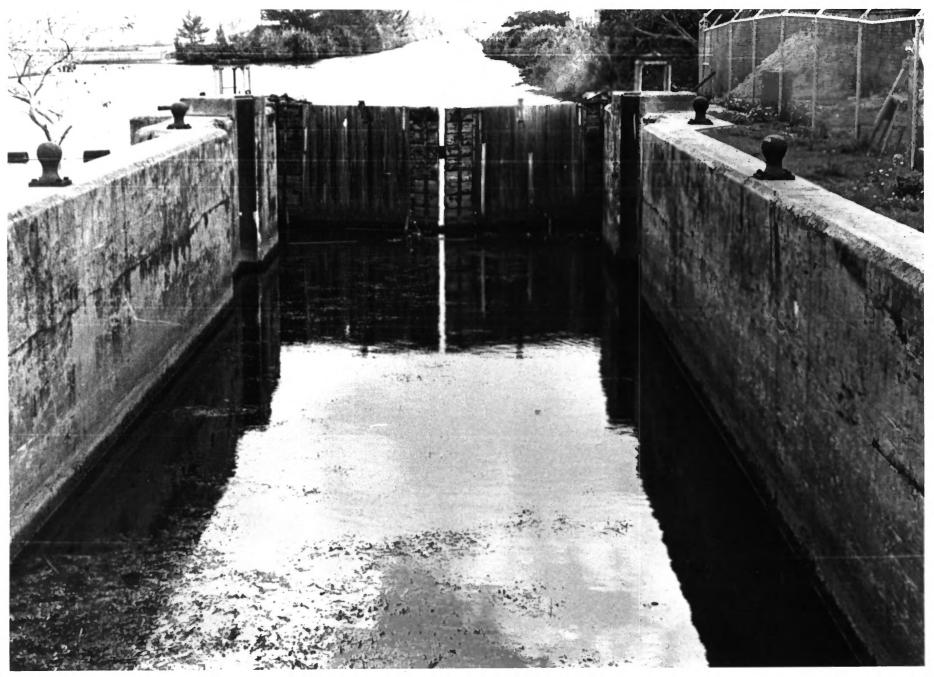

Lock #1. North New River Canal 2) Broward County, Florida 3) Unknown Summer 1974 Division of Archives, History and Records Management 6) 7) Spillway: Looking Eastward Photo #1 4

Lock #1. North New River Canal Broward County, Florida 2) Unknown 3) 4) 5) March 1976 Division of Archives, History and Records Management Lock, Looking Eastward 6) 7) Photo #2a4