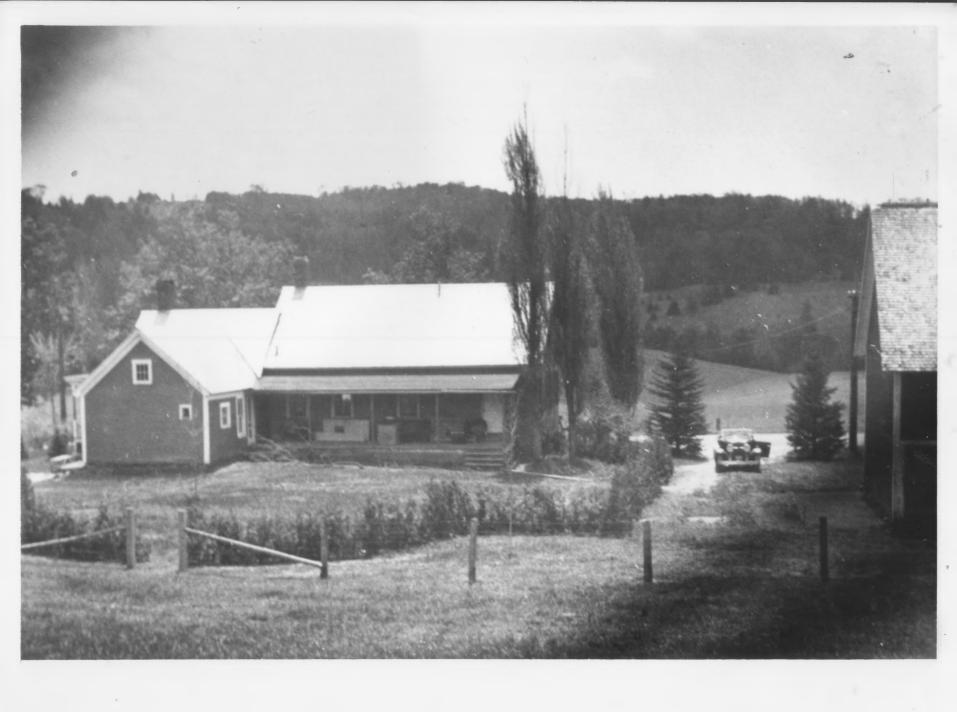

Allenwood Farm
Plainfield, Vermont
Credit: Harold Townsend - original; Gina
Campoli - copy
Date: Copy, January, 1983
Negative Filed at Vermont Division for
Historic Preservation
Description: Allenwood Farmhouse; historic
photograph; early 20th century; View
Northeast
Photograph 2