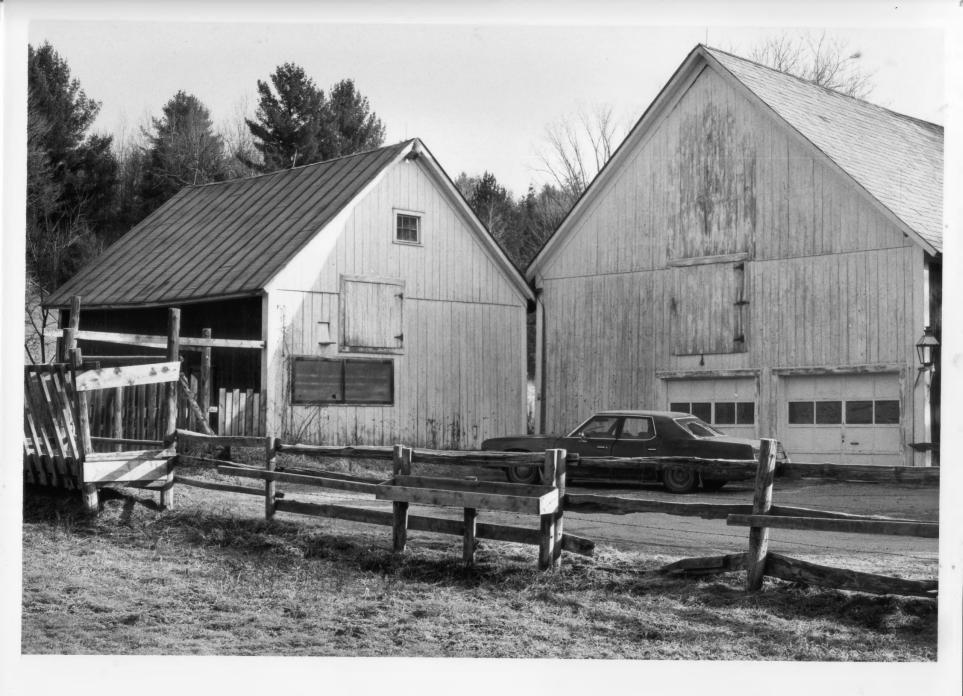

Allenwood Farm Plainfield, Vermont

Credit: Gina Campoli Date: January, 1983

Negative Filed at Vermont Division for

Historic Preservation

Description: Allenwood Farm, Barns #4 (L)

and #3 (R); View Northeast