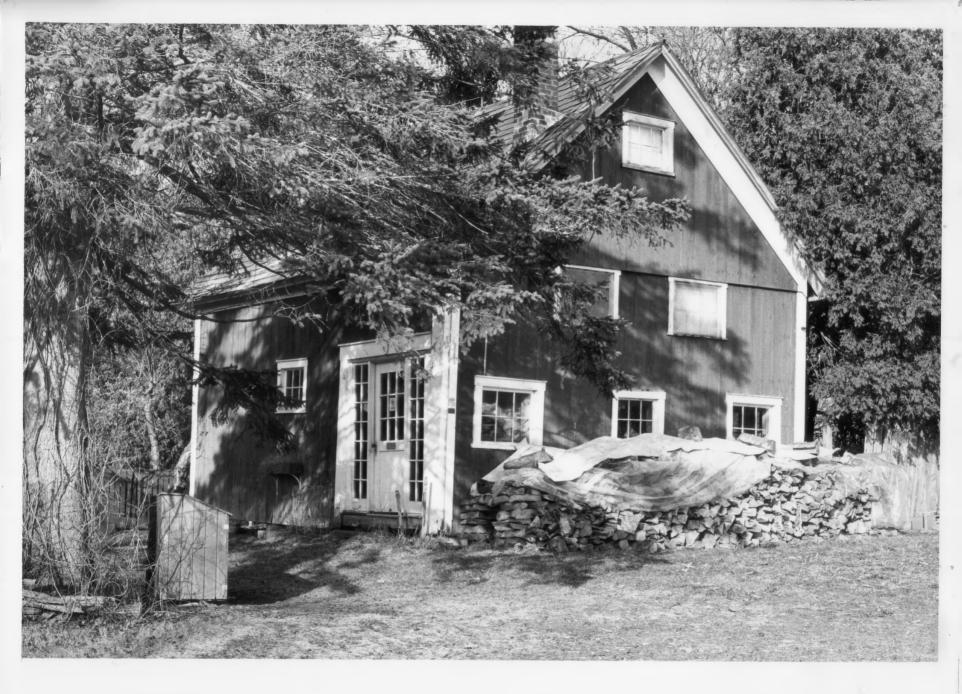

Allenwood Farm

Plainfield, Vermont Credit: Gina Campoli

Date: January, 1983
Negative Filed at Vermont Division for

Historic Preservation

Description: Allenwood Farm, Barn #2;

View Northwest Photograph | 7

83-A-3