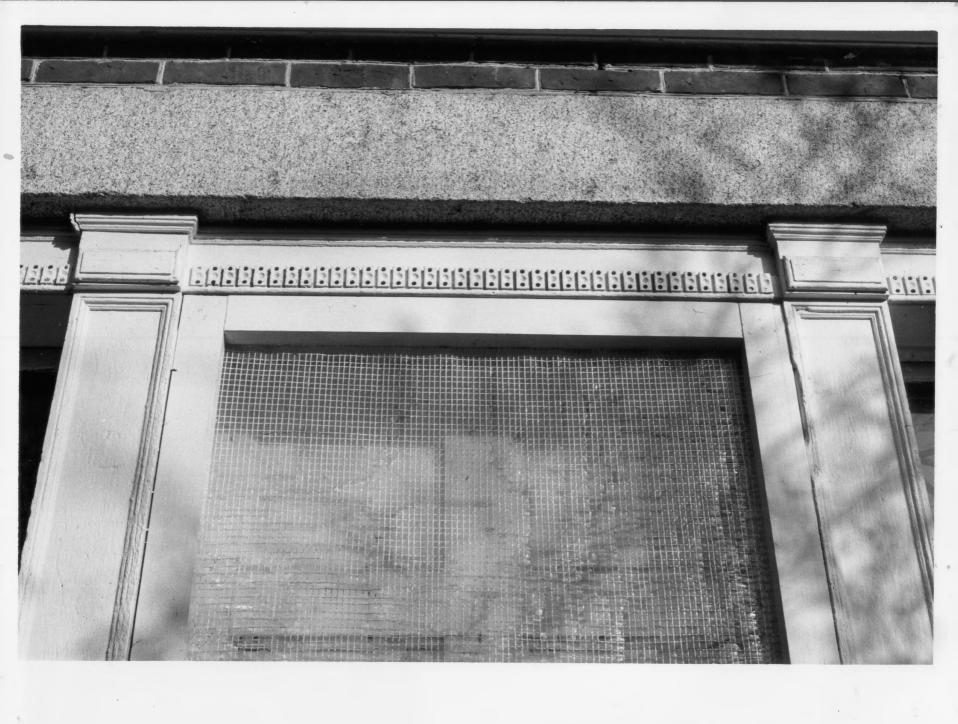

83-43

Allenwood Farm Plainfield, Vermont Credit: Gina Campoli

Date: January, 1983 Negative Filed at Vermont Division for

Historic Preservation

Description: Allenwood Farmhouse, detail of

front door Photograph 5