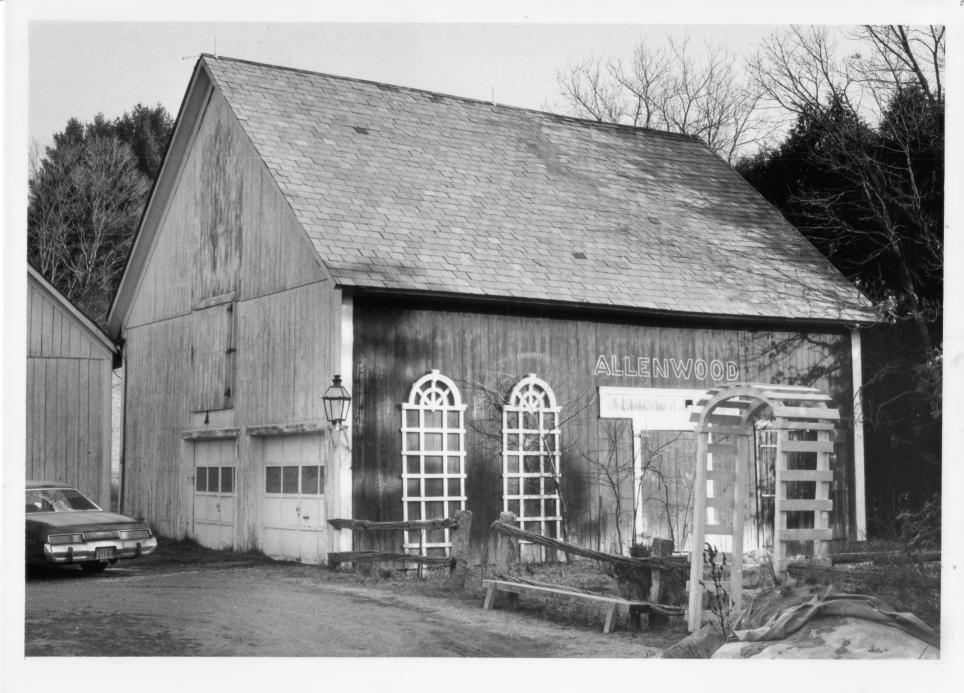

Allenwood Farm Plainfield, Vermont

Credit: Gina Campoli Date: January, 1983

Negative Filed at Vermont Division for

Historic Preservation

Description: Allenwood Farm, Barns #4 (L)

and #3 (R); View Northeast