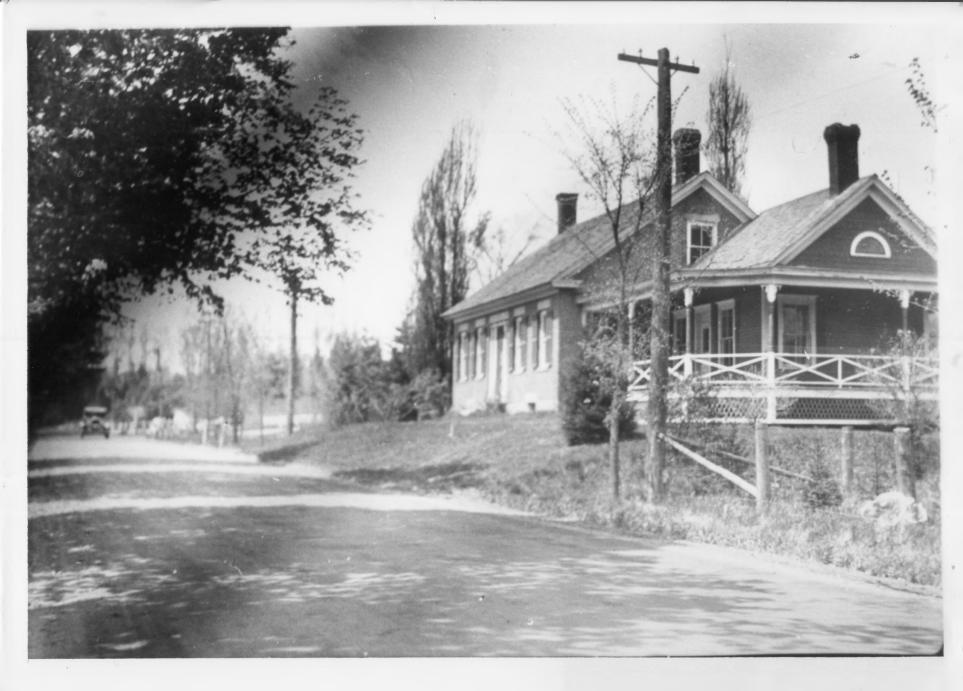

83-A-7

Allenwood Farm
Plainfield, Vermont
Credit: Harold Townsend - original; Gina
Campoli - copy
Date: Copy, January, 1983
Negative Filed at Vermont Division for
Historic Preservation
Description: Allenwood Farmhouse, historic
photograph; early 20th century; View East
Photograph 1