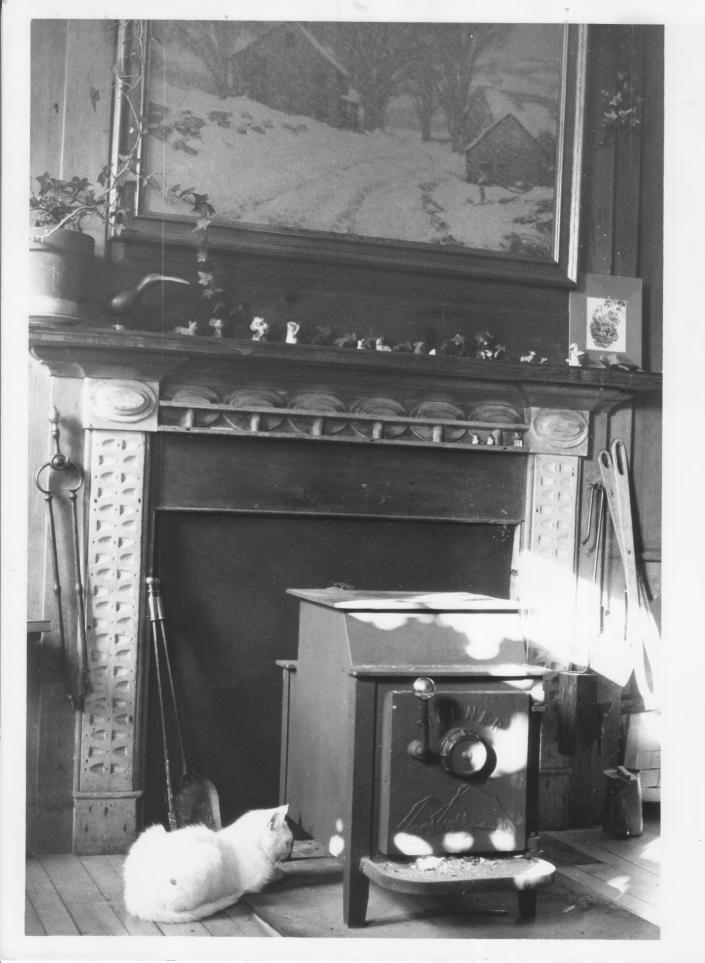

83-A-3

Allenwood Farm
Plainfield, Vermont
Credit: Gina Campoli
Date: January, 1983

Negative Filed at Vermont Division for

Historic Preservation

Description: Allenwood Farmhouse, parlor

fireplace Photograph 6