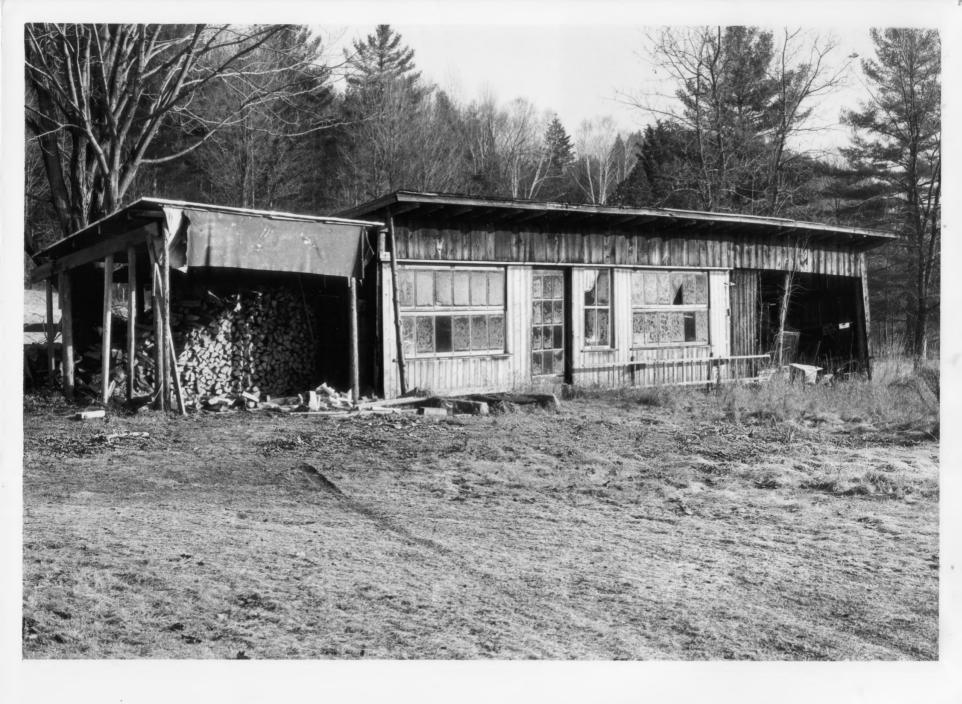

Photograph 9

Allenwood Farm
Plainfield, Vermont
Credit: Gina Campoli

Date: January, 1983 Negative Filed at Vermont Division for

Historic Preservation

Description: Allenwood Farm, Barn #1; View

Northeast Photograph 10 83-9-3