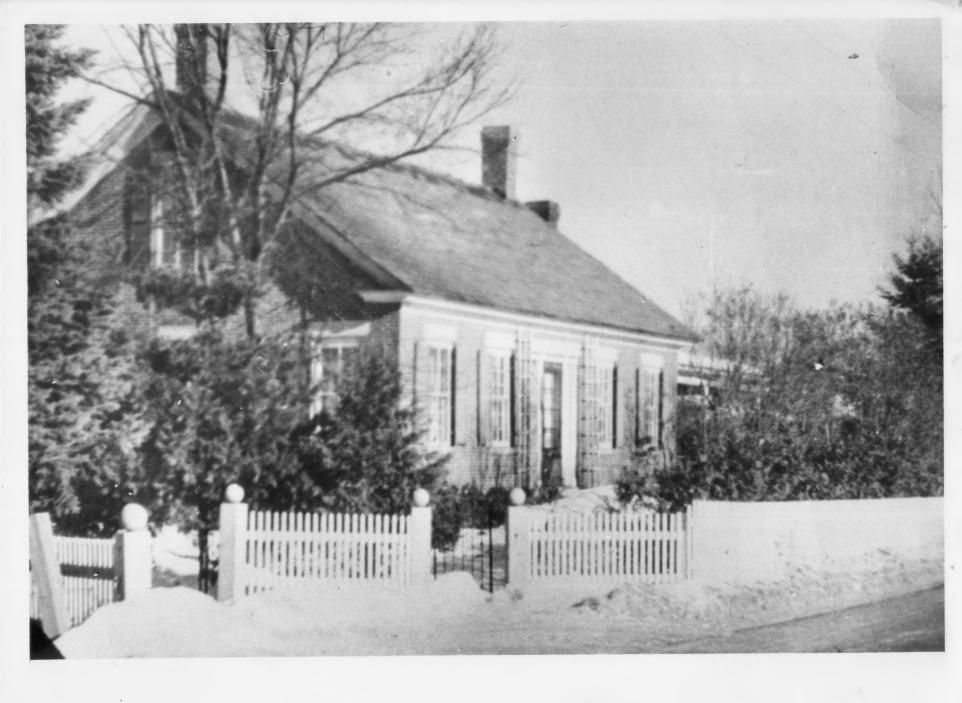

Photograph 3

83-43

Allenwood Farm
Plainfield, Vermont
Credit: Gina Campoli
Date: January, 1983

Negative Filed at Vermont Division for

Historic Preservation

Description: Allenwood Farmhouse; View

Northwest.
Photograph 4