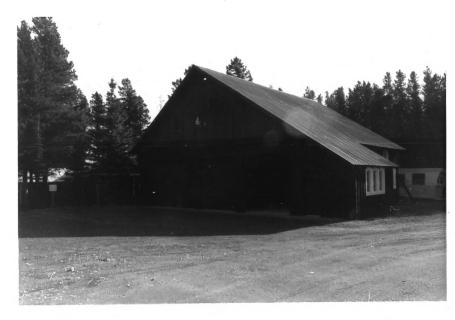

NAME: Workshop (LCS-401) East Glacier Ranger Station Historic District

LOCATION: Glacier National Park MLA, MI PHOTOGRAPHER: Glacier National Park

DATE: 9/25/83

VIEW: East

LOCATION OF NEGATIVE: Rocky Mountain Regional Office, National Park Service, Denver, CO