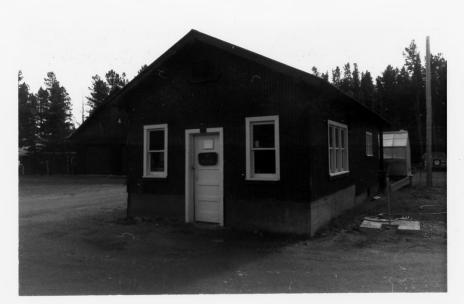

NAME: Gas House (LCS-400) East Glacier Ranger Station Historic District

LOCATION: Glacier National Park MRA MT PHOTOGRAPHER: Glacier National Park

DATE: 9/25/83

VIEW: NW

LOCATION OF NEGATIVE: Rocky Mountain Regional Office, National Park Service, Denver, CO

NAME: Gas House (LCS-400) East Glacier Ranger Station HIstoric District LOCATION: Glacier National Park MARA, MC PHOTOGRAPHER: Glacier National Park

DATE: 9/25/83

VIEW: SE

LOCATION OF NEGATIVE: Rocky Mountain Regional Office, National Park Service, Denver, CO