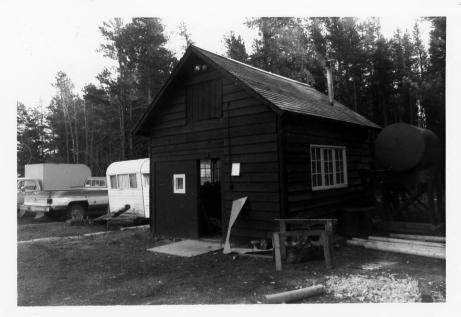

NAME: Workshop (LCS-401) East Glacier Ranger Station Historic District

LOCATION: Glacier National Park MLA, MI PHOTOGRAPHER: Glacier National Park

DATE: 9/25/83

VIEW: East

LOCATION OF NEGATIVE: Rocky Mountain Regional Office, National Park Service, Denver, CO