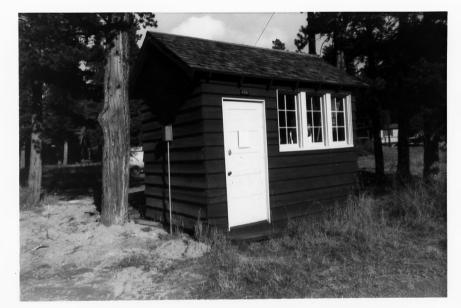

PHOTO # · 1

NAME: Fire Cache (LCS-402) East Glacier
Ranger Station Historic District
LOCATION: Glacier National Park MAR MAT
PHOTOGRAPHER: Glacier National Park
DATE: 9/25/83
VIEW: North
LOCATION OF NEGATIVE: Rocky Mountain Regional
Office, National Park Service, Denver, CO
PHOTO #: 1