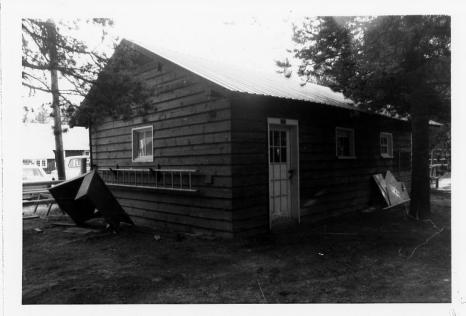

NAME: Garage (LCS-396) East Glacier Ranger
Station Historic District
LOCATION: Glacier National Park MAA MI
PHOTOGRAPHER: Glacier National Park
DATE: 9/25/83
VIEW: SW Corner
LOCATION OF NEGATIVE: Rocky Mountain Regional
Office, National Park Service, Denver, CO
PHOTO #: 1

NAME: Garage (LCS-396) East Glacier Ranger Station Historic District

LOCATION: Glacier National Park MPA, MI PHOTOGRAPHER: Glacier National Park

DATE: 9/25/83

VIEW: NE Corner

LOCATION OF NEGATIVE: Rocky Mountain Regional Office, National Park Service, Denver, CO