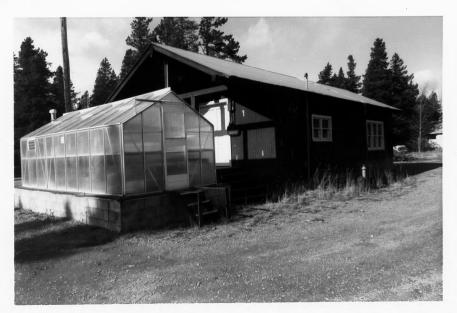

NAME: Residence (LCS-135) East Glacier Ranger Station Historic District

LOCATION: Glacier National Park
PHOTOGRAPHER: Glacier National Park
MA MT

DATE: 9/25/83

VIEW: NE Corner

LOCATION OF NEGATIVE: Rocky Mountain Regional Office, National Park Service, Denver, CO

NAME: Residence (LCS-135) East Glacier Ranger Station Historic District

LOCATION: Glacier National Park

PHOTOGRAPHER: Glacier National Park MRAMT

DATE: 9/25/83

VIEW: SW Corner

LOCATION OF NEGATIVE: Rocky Mountain Regional Office, National Park Service, Denver, CO