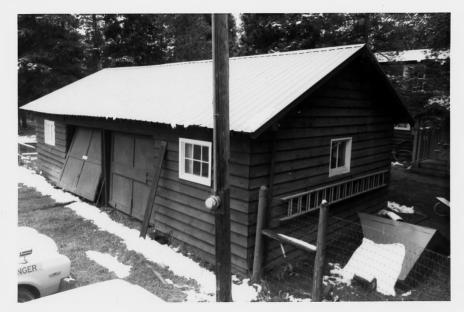

NAME: Garage (LCS-397) East Glacier Ranger Station Historic District

LOCATION: Glacier National Park MRA MI

PHOTOGRAPHER: Glacier National Park DATE: 9/25/83

VIEW: North

LOCATION OF NEGATIVE: Rocky Mountain Regional Office, National Park Service, Denver, CO

NAME: Garage (LCS-397) East Glacier Ranger Station Historic District LOCATION: Glacier National Park MRA, MT

PHOTOGRAPHER: Glacier National Park

DATE: 9/25/83

VIEW: NE Corner

LOCATION OF NEGATIVE: Rocky Mountain Regional Office, National Park Service, Denver CO

NAME: Garage (LCS-397) East Glacier Ranger Station Historic District LOCATION: Glacier National Park MAA, MT PHOTOGRAPHER: Glacier National Park DATE: 9/25/83 VIEW: SW

LOCATION OF NEGATIVE: Rocky Mountain Regional