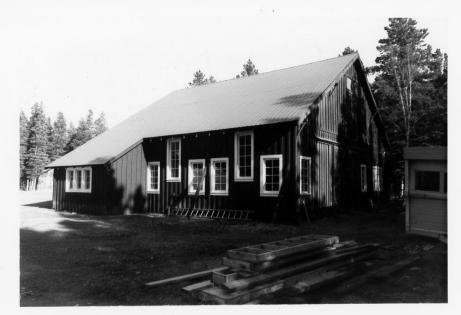

NAME: Workshop (LCS-401) East Glacier Ranger Station Historic District

LOCATION: Glacier National Park MLA, MI PHOTOGRAPHER: Glacier National Park

DATE: 9/25/83

VIEW: East

LOCATION OF NEGATIVE: Rocky Mountain Regional Office, National Park Service, Denver, CO