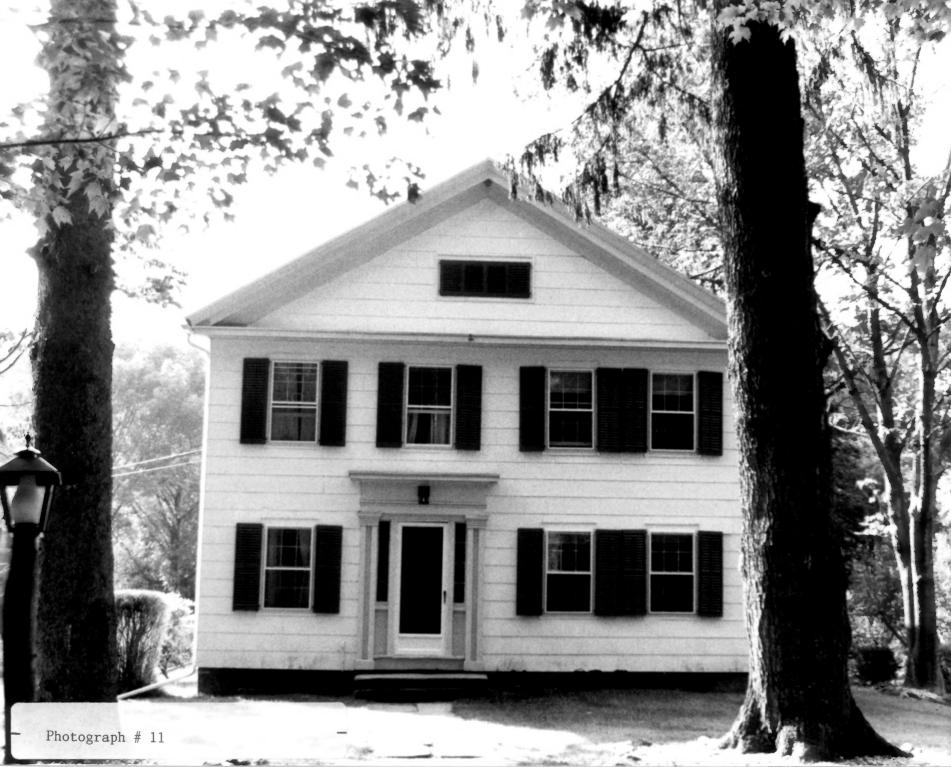

## MEETING HOUSE HILL HISTORIC DISTRICT GUILFORD. CONNECTICUT GPA PHOTO, 9/84 Negative with Connecticut Historical Commission, Hartford, Connecticut 50 Ledgehill Road