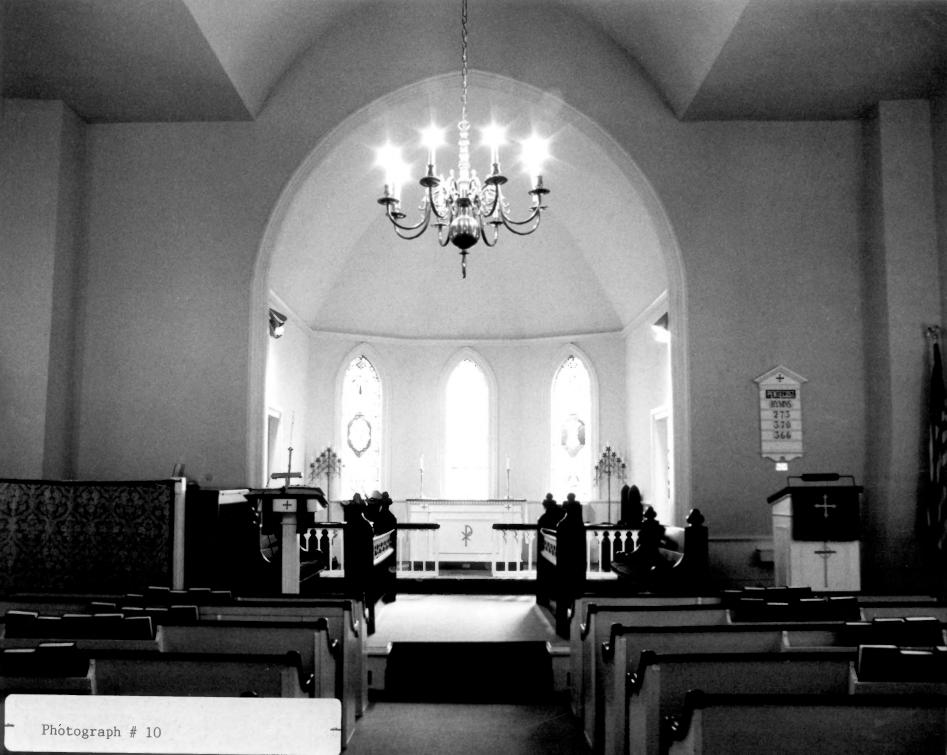

## MEETING HOUSE HILL HISTORIC DISTRICT GUILFORD, CONNECTICUT

Negative with Connecticut Historical Commission, Hartford, Connecticut

GPA PHOTO, 9/84

Photograph # 10

St. John's Episcopal Church, Interior