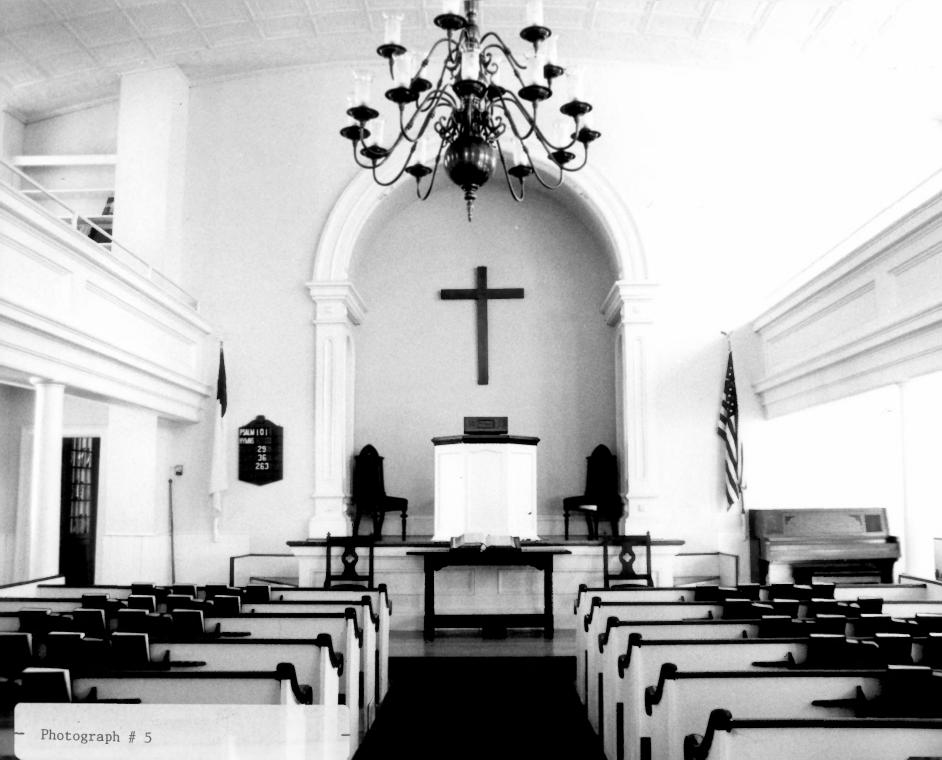

## MEETING HOUSE HILL HISTORIC DISTRICT GUILFORD, CONNECTICUT GPA PHOTO. 9/84

negative with connecticut Historical Commission, Hartford Connecticut

North Guilford Congregational Church Interior Photograph # 5