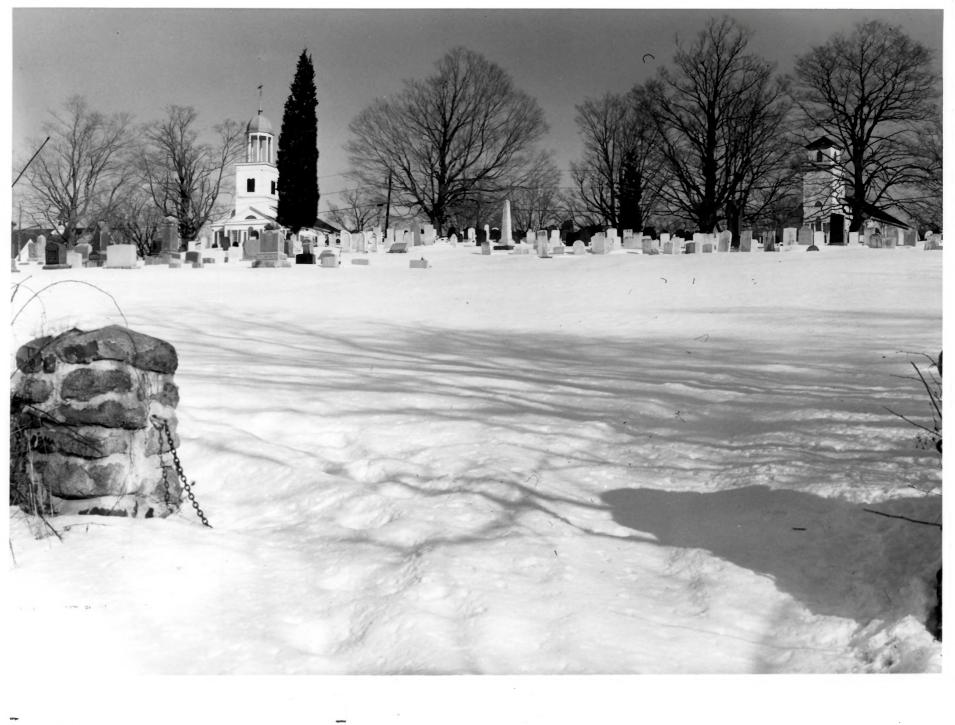

MEETING HOUSE HILL HISTORIC DISTRICT GUILFORD, CONNECTICUT GPA PHOTO, 3/84

Negative with Connecticut Historical Commission, Hartford, Connecticut

North Guilford Cemetery, from Long Hill Rd.

facing southwest Photograph # 1