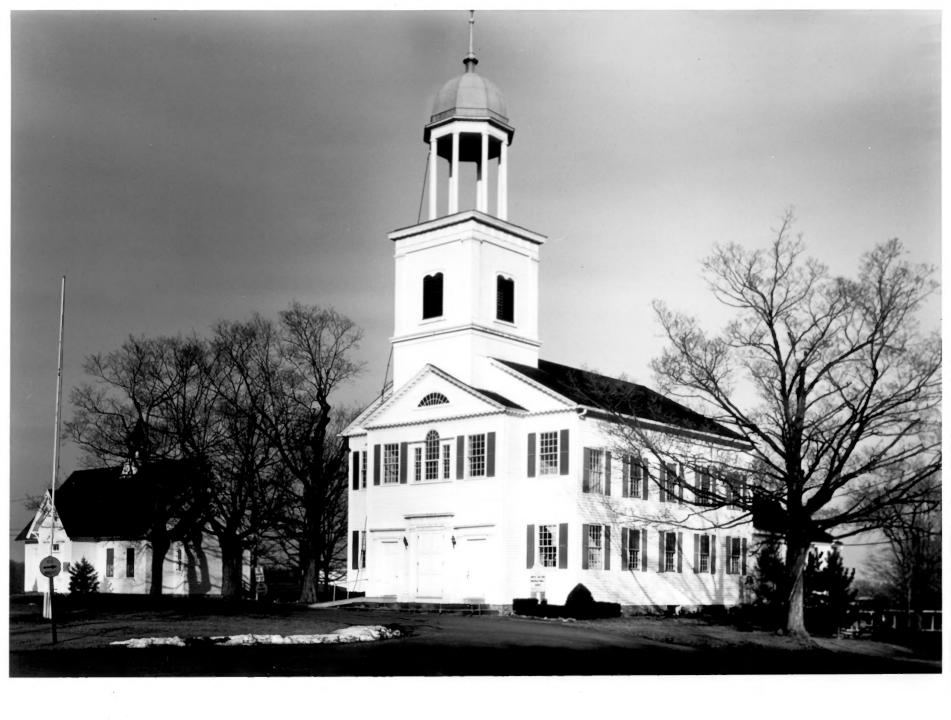

MEETING HOUSE HILL HISTORIC DISTRICT GUILFORD, CONNECTICUT

GPA PHOTO, 3/84

Nagative with Connecticut Historical Commission, Hartfors, Connecticut

North Guilford Congregational Church facing southwest