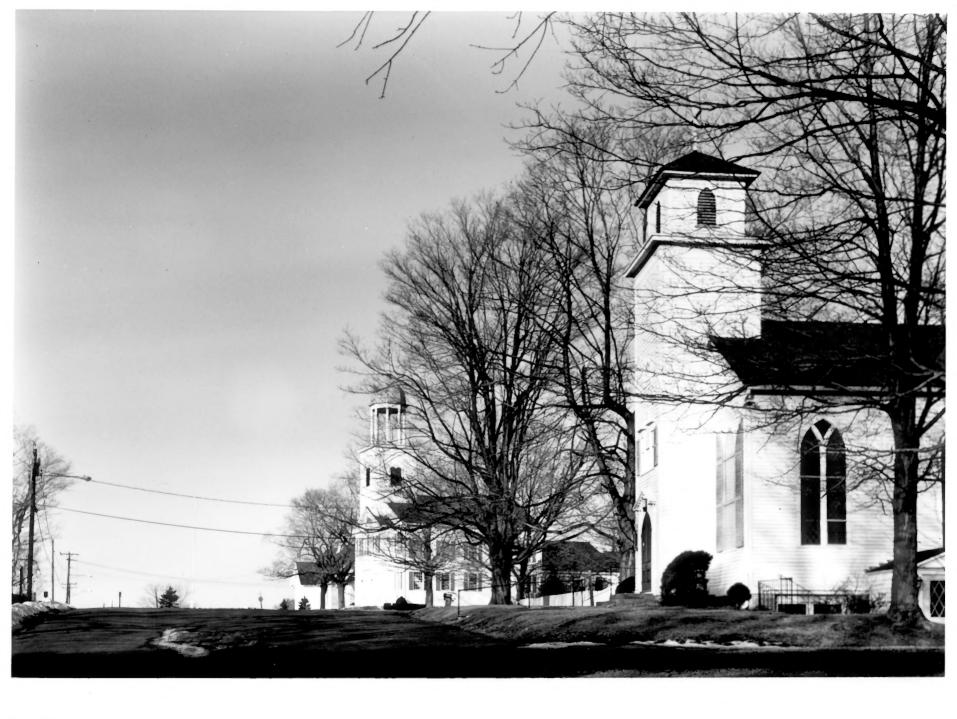

MEETING HOUSE HILL HISTORIC DISTRICT GUILFORD, CONNECTICUT

Negative with Connecticut Historical Commission, Hartford, Connecticut

GPA PHOTO, 3/84

Photograph # 2

Ledge Hill Road, looking north from St. John's Church

MEETING HOUSE HILL HISTORIC DISTRICT GUILFORD, CONNECTICUT GPA PHOTO. 3/84

Negative with Connecticut Historical Commission, Hartford, Connecticut
Ledge Hill Road, looking north at St.

Ledge Hill Road, looking north at St. John's Church