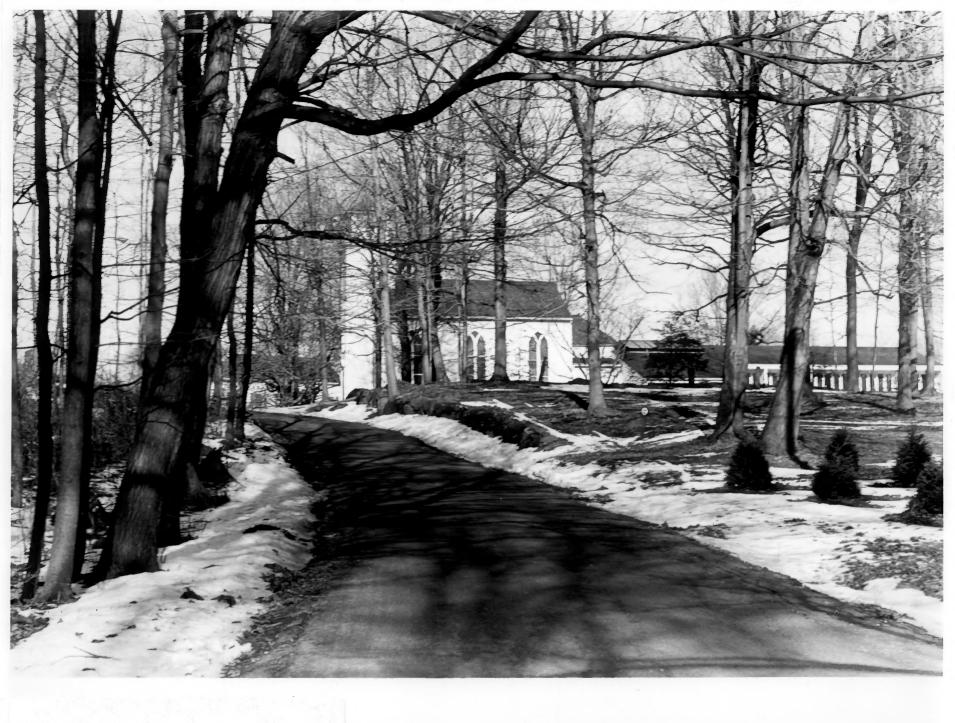

MEETING HOUSE HILL HISTORIC DISTRICT GUILFORD, CONNECTICUT

Negative with Connecticut Historical Commission, Hartford, Connecticut

GPA PHOTO, 3/84

Photograph # 2

Ledge Hill Road, looking north from St. John's Church

MEETING HOUSE HILL HISTORIC DISTRICT GUILFORD, CONNECTICUT GPA PHOTO. 3/84

Negative with Connecticut Historical Commission, Hartford, Connecticut
Ledge Hill Road, looking north at St.

Ledge Hill Road, looking north at St. John's Church