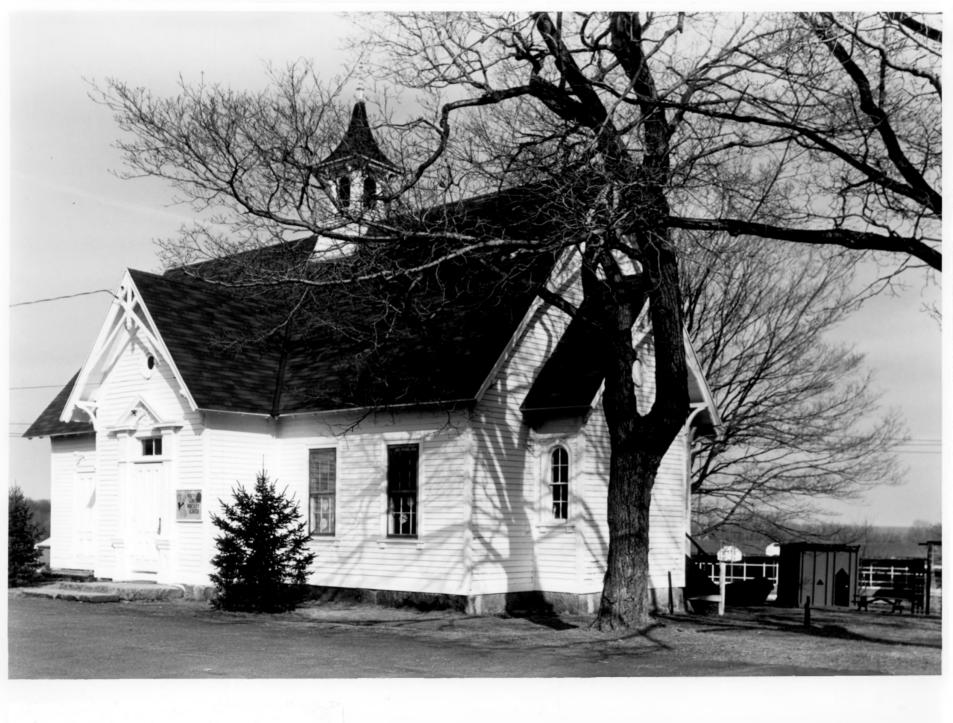

MEETING HOUSE HILL HISTORIC DISTRICT GUILFORD, CONNECTICUT

GPA PHOTO, 3/84

Negative with Connecticut Historical Commission, Hartford, Connecticut

169 Ledge Hill Road, North Guilford Congregational Parish Hall