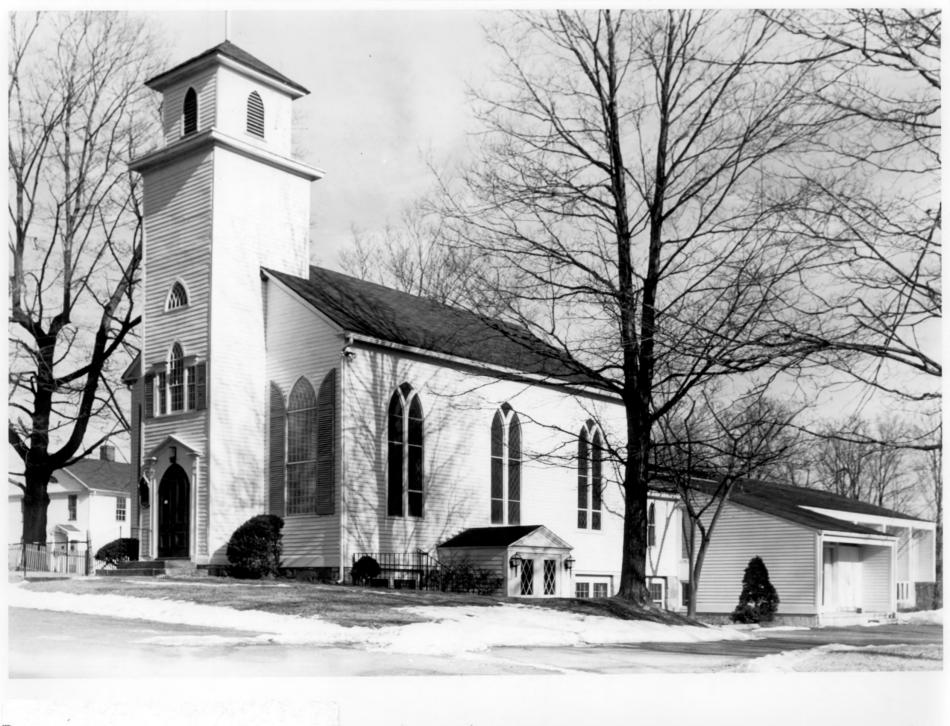

GPA PHOTO, 3/84 Negative with Connecticut Historical

Photograph # 9

Commission, Hartford, Connecticut

St. John's Episcopal Church, facing southwest