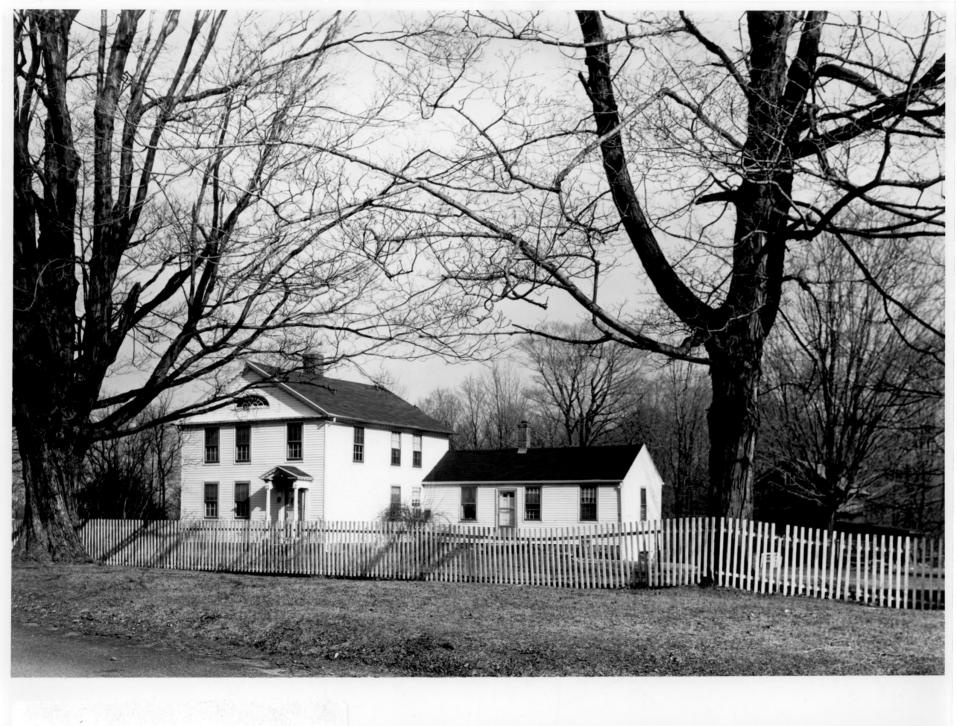

MEETING HOUSE HILL HISTORIC DISTRICT GUILFORD, CONNECTICUT

GPA PHOTO, 3/84
Negative with Connecticut Historical
Commission, Hartford, Connecticut

145 Ledge Hill Road, North Guilford Congregational Parsonage, facing southwest