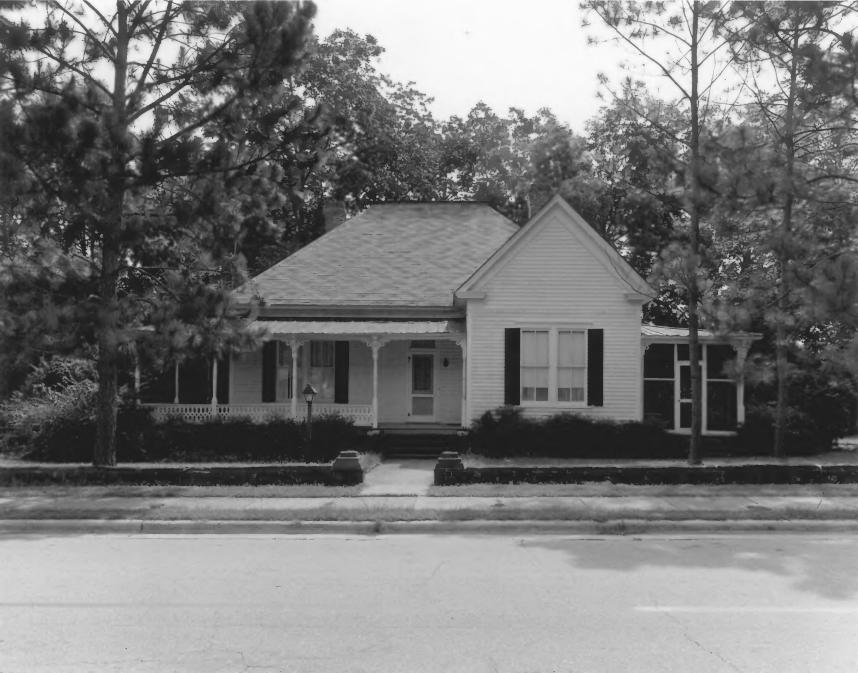

DESCRIBE VIEW, DIRECTION, ETC. IF DISTRICT. GIVE BUILDING NAME & STREET Methodist Church, College Ave., building facing east. PHOTO NO

Form No. 10-301a (Pev. 10-7.)

> UNITED STATES DEPARTMENT OF THE INTERIOR NATIONAL PARK SERVICE