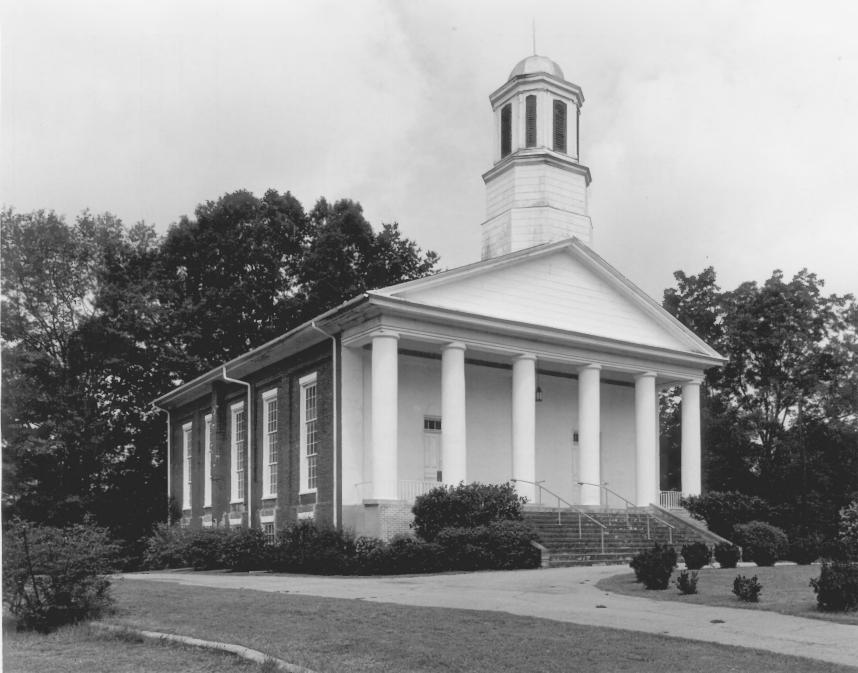

DESCRIBE VIEW, DIRECTION, ETC. IF DISTRICT. GIVE BUILDING NAME & STREET Methodist Church, College Ave., building facing east. PHOTO NO

Form No. 10-301a (Pev. 10-7.)

> UNITED STATES DEPARTMENT OF THE INTERIOR NATIONAL PARK SERVICE