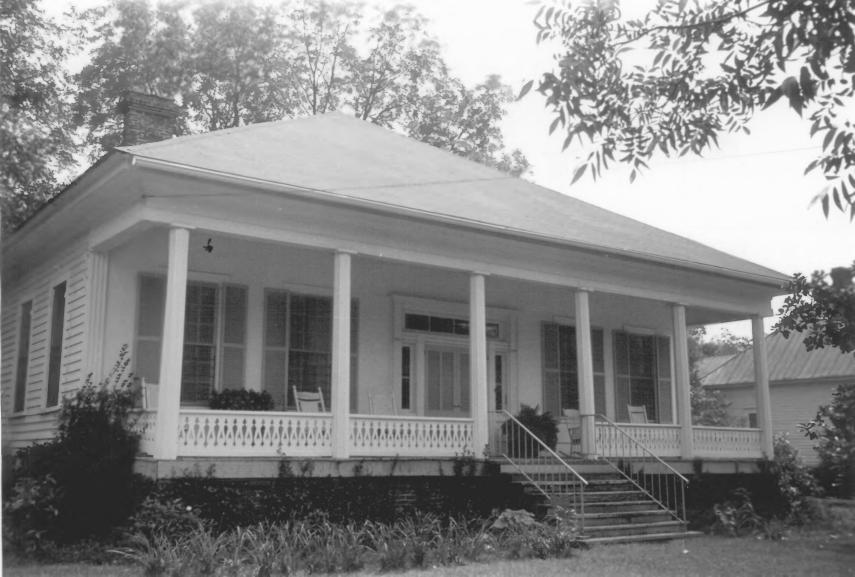

AND/OR COMMON

| LOCATION                                                           | -dir                 |                  |          |            |
|--------------------------------------------------------------------|----------------------|------------------|----------|------------|
| CITY, TOWN<br>Talbotton                                            | VICINITY OF          | COUNTY<br>Talbot | Georgia  | STATE      |
| PHOTO REFERENCE<br>PHOTO CREDIT David Kaminsky                     |                      | DATE OF PI       | , August | t 13, 1974 |
| PHOTO CREDIT David Kaminsky<br>NEGATIVE FILED AT Department of Nat | ural Resources       |                  |          |            |
| IDENTIFICATION                                                     |                      | <u> </u>         | 1        |            |
| DESCRIBE VIEW, DIRECTION, ETC. IF DISTRICT, GIVE                   | BUILDING NAME & STRE | ET               |          | PHOTO NO   |
| Parsonage Methodist Church,                                        | College Avenu        | e, house facing  | east     |            |