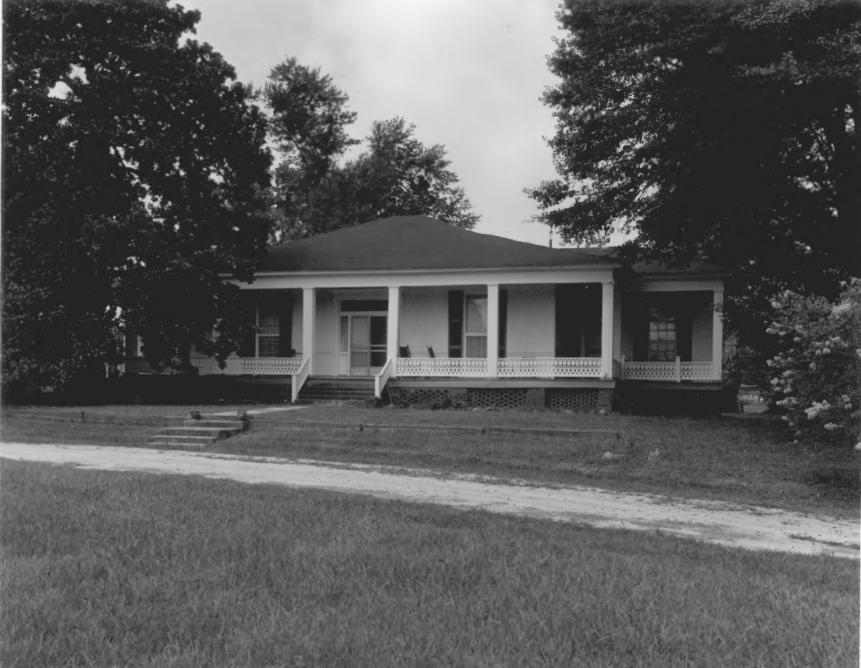

DESCRIBE VIEW, DIRECTION, ETC. IF DISTRICT. GIVE BUILDING NAME & STREET Methodist Church, College Ave., building facing east. PHOTO NO

Form No. 10-301a (Pev. 10-7.)

> UNITED STATES DEPARTMENT OF THE INTERIOR NATIONAL PARK SERVICE