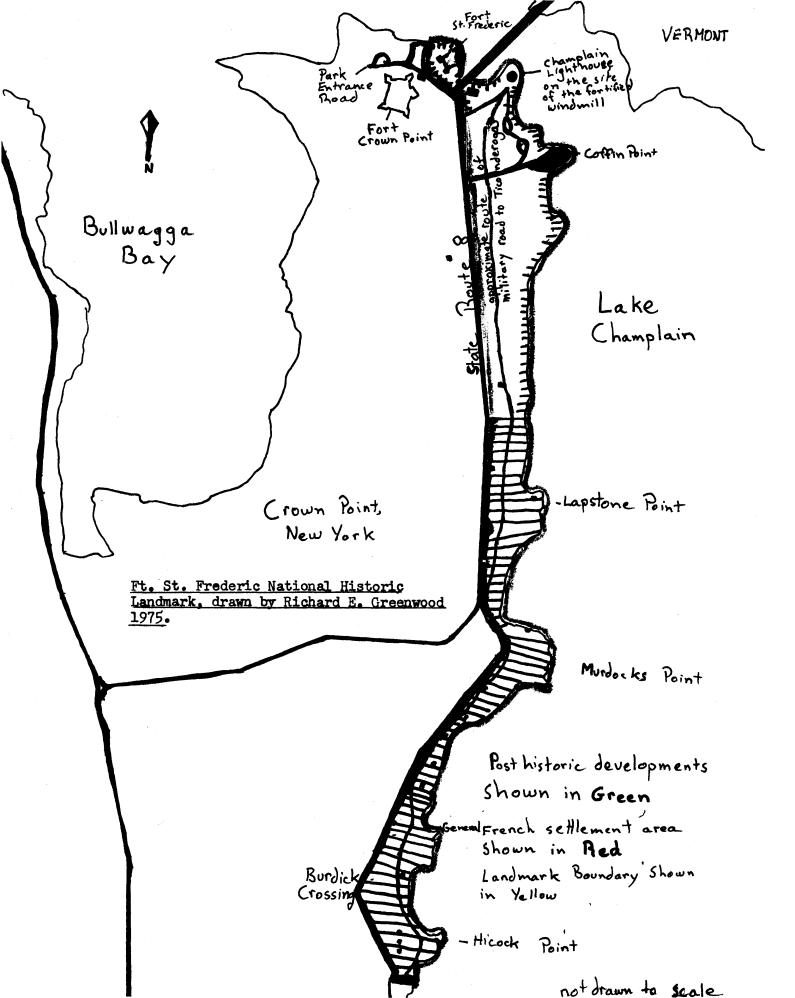

#### DESCRIBE THE PRESENT AND ORIGINAL (IF KNOWN) PHYSICAL APPEARANCE

Fort St. Frederic was built on the east side of a point of land on the northern shore of Crown Point, New York. Crown Point is a peninsula, approximately two miles long and one mile wide, which projects north into Lake Champlain. Bullwagga Bay, roughly one mile wide and two long, is formed by the west shore of Crown Point and the main shore of Lake Champlain on the New York side. The lake itself passes between the east shore of Crown Point and the Vermont shore of Lake Champlain. The lake reaches its narrowest width, approximately one half mile, as it passes between Crown Point, at the site of Fort St. Frederic and Chimney Point on the Vermont shore. It was for the strategic value of Crown Point in controlling lake traffic that the French chose to erect their fort here.

Construction was begun in 1731 under the direction of the Sieur de la Fresniere. The fort was built on bedrock, upon the shore. The local rock, black lime slate, was quarried nearby for the construction. The fort's shape was that of a starwork, basically a pentagon with bastions at the angles. The ramparts were approximately twenty feet high and twenty feet thick and were enclosed in turn by a ditch walled with stone. On the northwestern corner of the fort, an octagonal watch tower, approximately three stories tall, was erected of the same black slate. The tower had vaulted, "bomb-proof" walls, and mounted cannon and smaller quns. Other structures within the fort included a small church and stone quarters for officers and troops. To the east of the fort, on a jutting promontory, a fortified windmill was erected to serve as a lookout.

While the French military was establishing its outpost, the French traders and farmers were taking advantage of this added protection and were establishing their own settlements on the eastern shore of the Point. While the full extent of this settlement is not known, archeological evidences and at least one historic map indicate that it stretched north from Hickock Point almost to Coffin Point, if not farther. It seems likely that these houses and farms were located adjacent to the military road which was constructed between Crown Point and Ticonderoga, which is approximately 15 miles south of the Point. road, which was later used by the British, roughly paralleled the eastern shore at an average distance of 350 yards to the west.

In 1759, when the French garrison abandoned the fort and ignited the magazine, the neighboring village was abandoned as well. When Amherst occupied Crown Point, he decided the fort was beyond repair, and so leveled it and began construction of a larger fort, Fort Amherst, just to the south of the French works. An English redoubt was erected on the French lookout post.