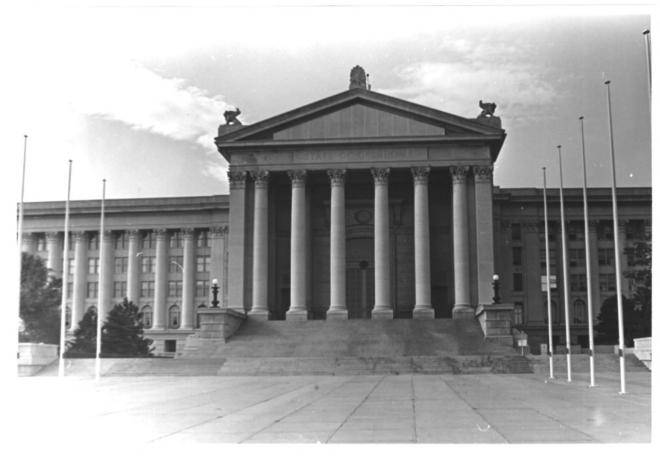

EXHIBIT F - THREE TWENTY FOUR BUILDING (C.1930'

EXHIBIT G - THREE TWENTY FOUR BUILDING (1980)

EXHIBIT H - SKIRVIN PLAZA HOTEL (1980)

EXHIBIT I - OKLAHOMA STATE CAPITOL (1980)

EXHIBIT J - OKLAHOMA HISTORICAL SOCIETY BUILDING (1980)