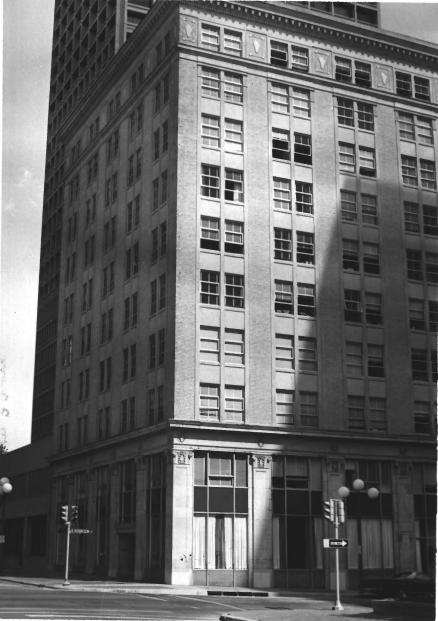

Braniff Building 128 28 Oklahoma City, Oklahoma View from the northwest FEB 28 1980 oklahoma

Braniff Building DEC 28 1970

Oklahoma City, Oklahoma... View from the north looking south on Robinson Shot in June of 1979