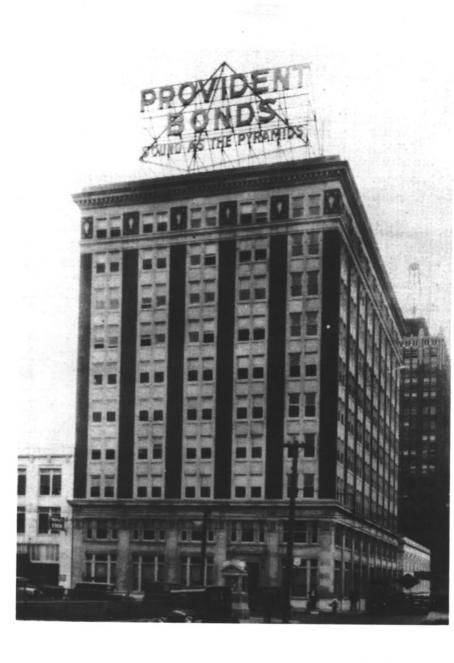

EXHIBIT F - THREE TWENTY FOUR BUILDING (C.1930'

EXHIBIT G - THREE TWENTY FOUR BUILDING (1980)

EXHIBIT H - SKIRVIN PLAZA HOTEL (1980)

EXHIBIT I - OKLAHOMA STATE CAPITOL (1980)

EXHIBIT J - OKLAHOMA HISTORICAL SOCIETY BUILDING (1980)