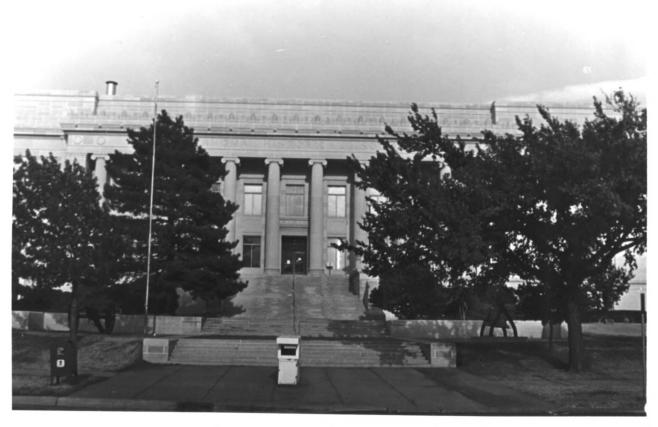

EXHIBIT F - THREE TWENTY FOUR BUILDING (C.1930'

EXHIBIT G - THREE TWENTY FOUR BUILDING (1980)

EXHIBIT H - SKIRVIN PLAZA HOTEL (1980)

EXHIBIT I - OKLAHOMA STATE CAPITOL (1980)

EXHIBIT J - OKLAHOMA HISTORICAL SOCIETY BUILDING (1980)