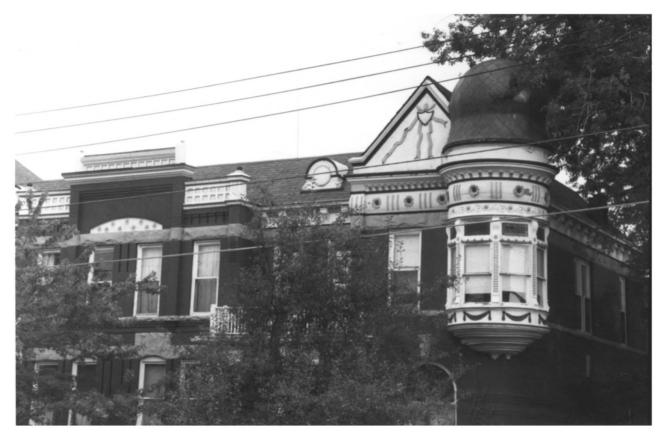

View South exterior - Northwest corner

Denver County, Colorado Photographer: Jim Wiseman Negatives at OAHP Date of photo: July, 1986 Photo 3 of 5

View - Center section of North facade

New Terrace

New Terrace Denver County, Colorado Photographer: Jim Wiseman Negatives at OAHP Date of photo: July, 1986