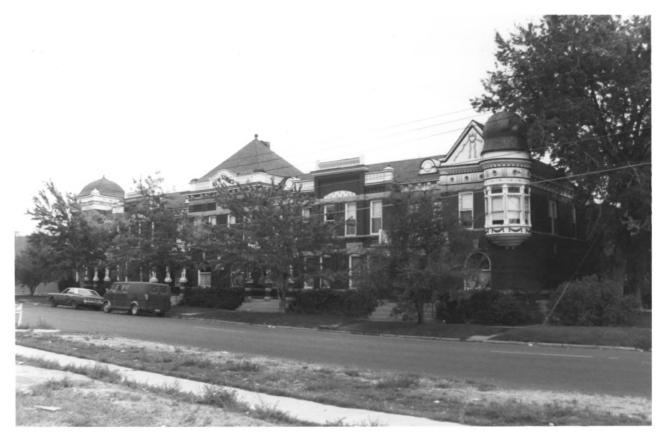

New Terrace Denver County, Colorado Photographer: Jim Wiseman Negatives at OAHP Date of photo: July, 1986

Photo 1 of 5 View Southeast

Exterior North facade

New Terrace Denver County, Colorado Photographer: Jim Wiseman Negatives at OAHP Date of photo: July, 1986 Photo 2 Of 5