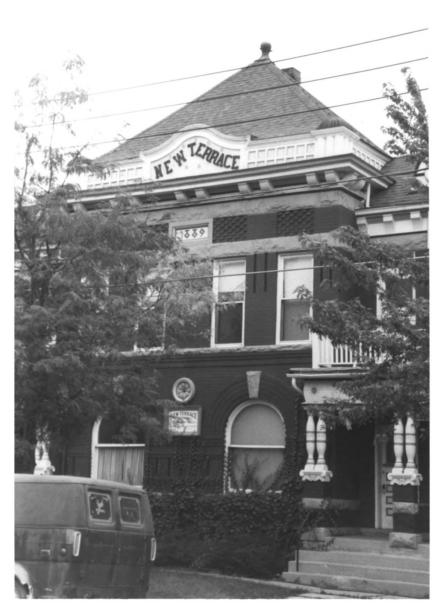

View South exterior - Northwest corner

Denver County, Colorado Photographer: Jim Wiseman Negatives at OAHP Date of photo: July, 1986 Photo 3 of 5

View - Center section of North facade

New Terrace

New Terrace Denver County, Colorado Photographer: Jim Wiseman Negatives at OAHP Date of photo: July, 1986

Photo 4 of 5 View - South exterior - center section of North facade

New Terrace Denver County, Colorado Photographer: Jim Wiseman Negatives at OAHP Date of photo: July, 1986

Photo 5 of 5 View - South exterior Northeast corner