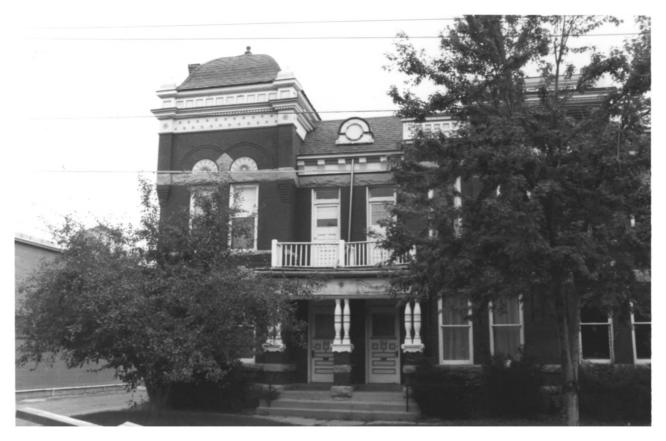

View South exterior - Northwest corner

Denver County, Colorado Photographer: Jim Wiseman Negatives at OAHP Date of photo: July, 1986 Photo 3 of 5

View - Center section of North facade

New Terrace

New Terrace Denver County, Colorado Photographer: Jim Wiseman Negatives at OAHP Date of photo: July, 1986

Photo 4 of 5 View - South exterior - center section of North facade

New Terrace Denver County, Colorado Photographer: Jim Wiseman Negatives at OAHP Date of photo: July, 1986

Photo 5 of 5 View - South exterior Northeast corner