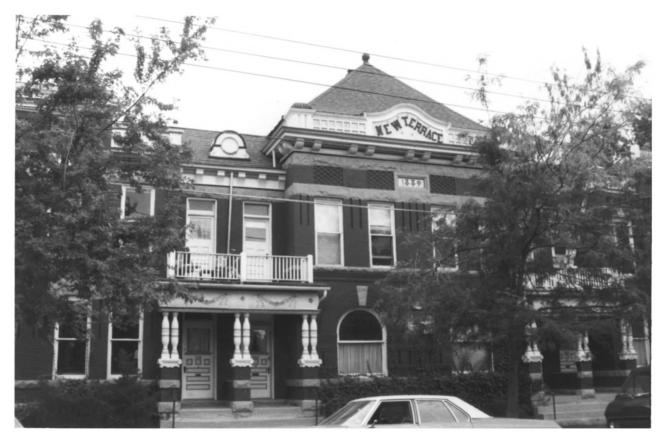

Photo 4 of 5 View - South exterior - center section of North facade

New Terrace Denver County, Colorado Photographer: Jim Wiseman Negatives at OAHP Date of photo: July, 1986

Photo 5 of 5 View - South exterior Northeast corner