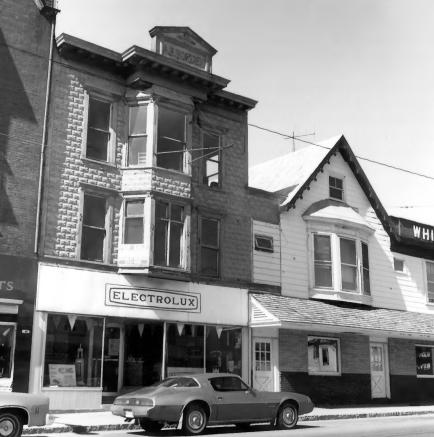

#### Skowhegan Historic District (Building 30) Frank A. Beard ME Historic Preservation Commission JAN 2 0 1982 (5 of View from SW FEB 1 9 1982 12)

Skowhegan Historic District (Building 31) Frank A. Beard 3/81 ME Historic Preservation Commission