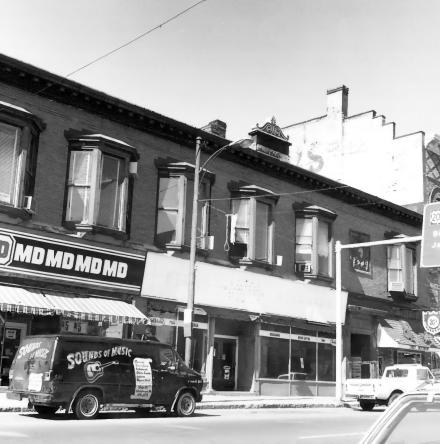

### Skowhegan Historic District (Buildings 37 and 38) JAN 2 0 1982 Frank A. Beard 3/81 ME Historic Preservation Comm FEP 1 9 1982 View from SW (10 of 12)

¥.1