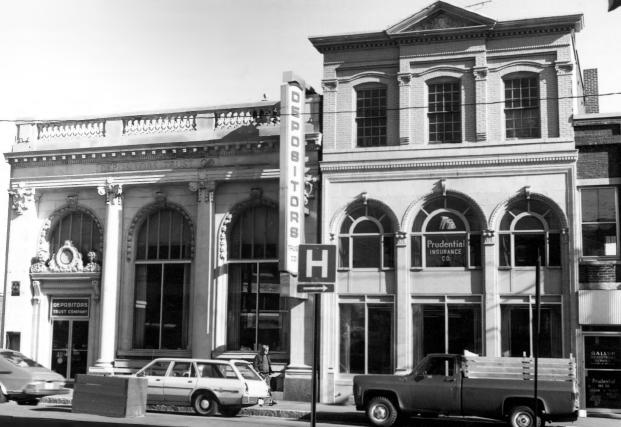

## Skowhegan Historic District (Building 33)

# Frank A. Beard 3/81 ME HIstoric Preservation Com FEP 1 9 1082 View from S (7 of 12) JAN 2 0 1982