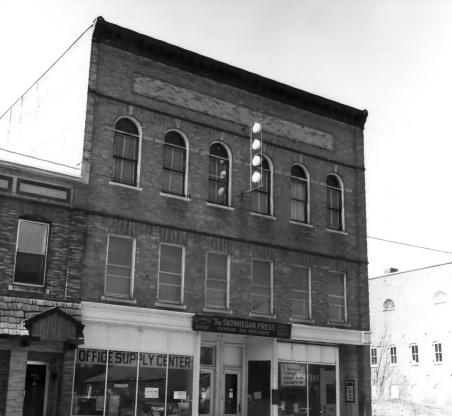

## Skowhegan Historic District (Building 33)

# Frank A. Beard 3/81 ME HIstoric Preservation Com FEP 1 9 1082 View from S (7 of 12) JAN 2 0 1982