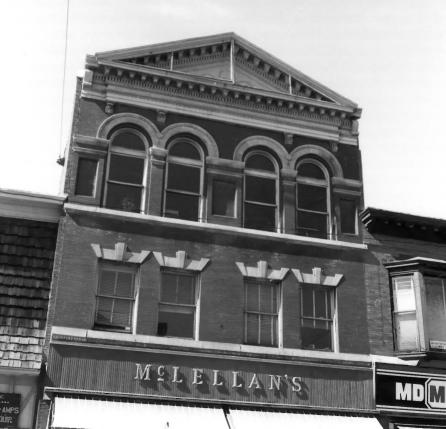

## Skowhegan Historic District (Building 33)

# Frank A. Beard 3/81 ME HIstoric Preservation Com FEP 1 9 1082 View from S (7 of 12) JAN 2 0 1982