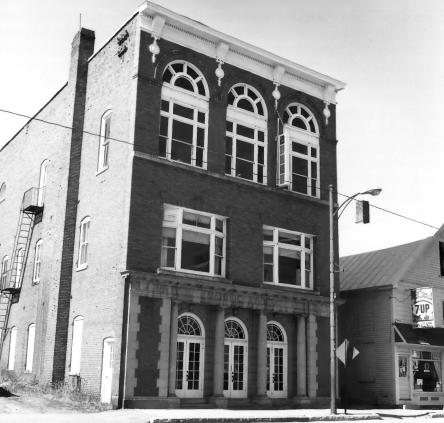

## Skowhegan Historic District (Building 34)

Frank A. Beard 3/81 ME Historic Preservation Comm FEB 1 9 1982 View from SW (8 of 12) JAN 2 0 1982