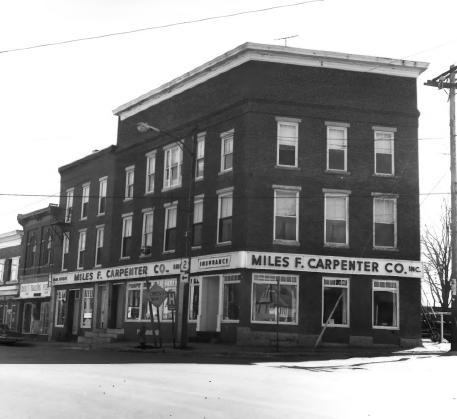

## Skowhegan Historic District (Building 34)

Frank A. Beard 3/81 ME Historic Preservation Comm FEB 1 9 1982 View from SW (8 of 12) JAN 2 0 1982