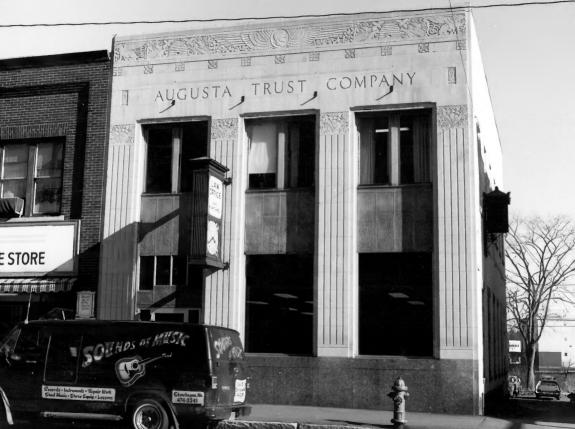

#### Skowhegan Historic District (Building 30) Frank A. Beard ME Historic Preservation Commission JAN 2 0 1982 (5 of View from SW FEB 1 9 1982 12)

Skowhegan Historic District (Building 31) Frank A. Beard 3/81 ME Historic Preservation Commission