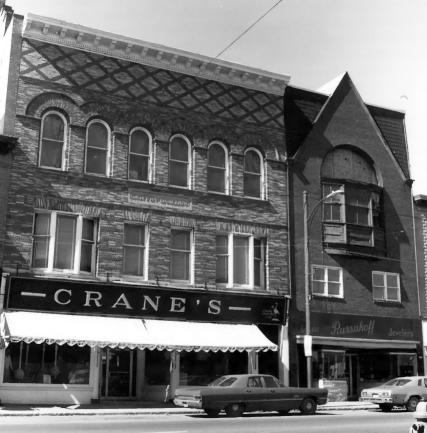

### Skowhegan Historic District (Buildings 24-26) Frank A. Beard 3/81 ME Historic Preservation Comm

#### View from NE (4 of 12) JAN 20 1002 FEB 1 9 1982