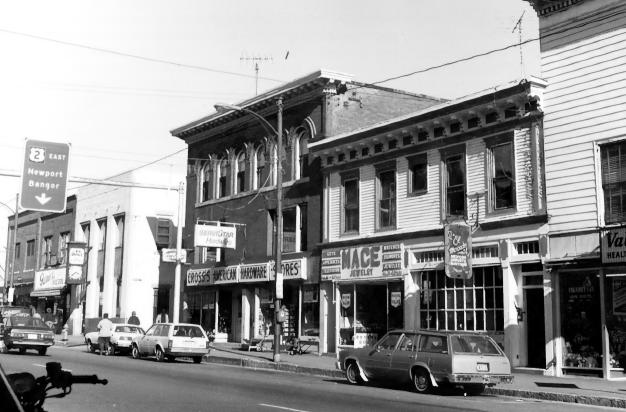

### Skowhegan Historic District (Buildings 9 - 14) Frank A. Beard 3/81 ME Historic Preservation Comm View from W (1 of 12)

FEB 1 9 1982 JAN 2 0 1982

and the second second