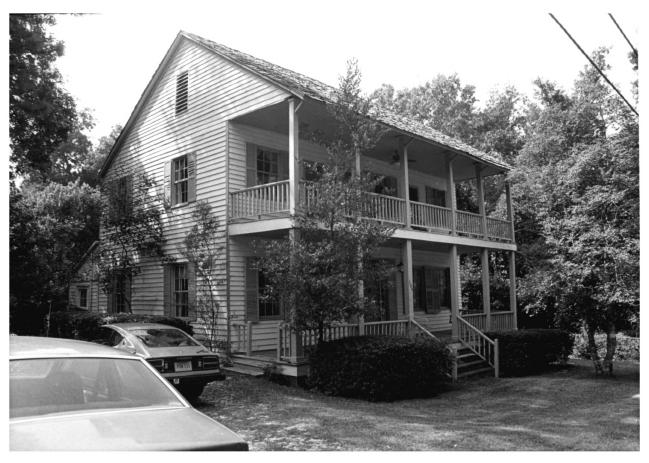

Gulf Coast/Creole Cottage Thematic Nomination Baldwin County, Alabama The Texas-Dryer-Brunell House/Daphne John Sledge, photographer October 1987 MHDC negative file BA #131/14 General, camera facing sw. 2 of 10