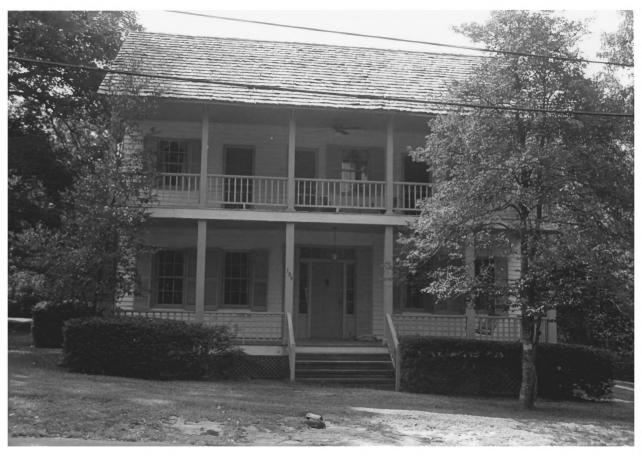

Gulf Coast/Creole Cottage Thematic Nomination Baldwin County, Alabama The Texas-Dryer-Brunell House/Daphne John Sledge, photographer October 1987 MHDC negative file BA #131/13 Facade, camera facing s. 1 of 10