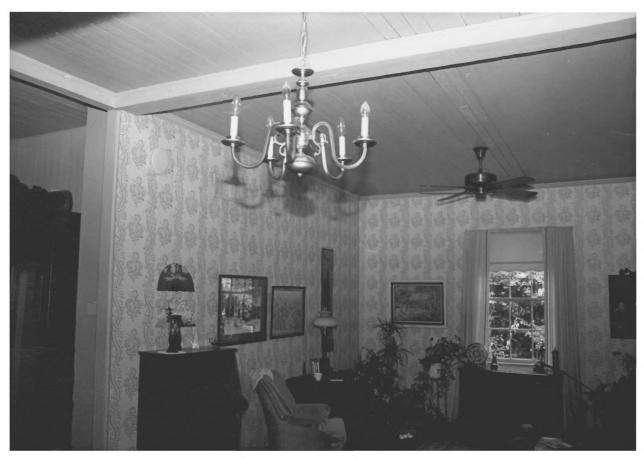

Gulf Coast/Creole Cottage Thematic Nomination Baldwin County, Alabama The Texas-Dryer-Brunell House/Daphne John Sledge, photographer October 1987 MHDC negative file BA #131/7 Interior, upstairs w front room, camera facing nw. 9 of 10