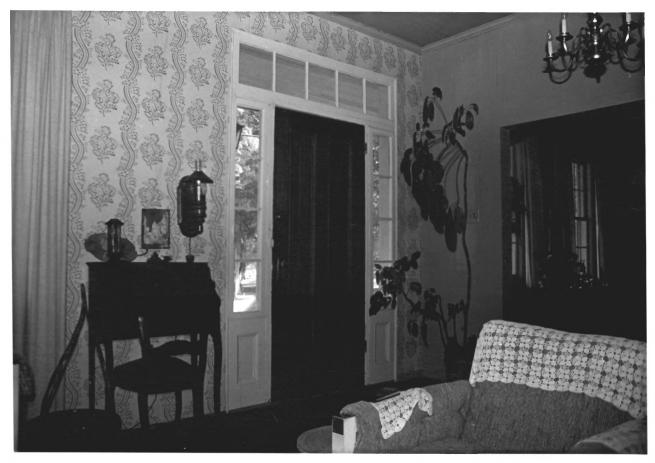

Gulf Coast/Creole Cottage Thematic Nomination Baldwin County, Alabama The Texas-Dryer-Brunell House/Daphne John Sledge, photographer October 1987 MHDC negative file BA #131/3 Interior, camera facing sw, nw front room. 8 of 10