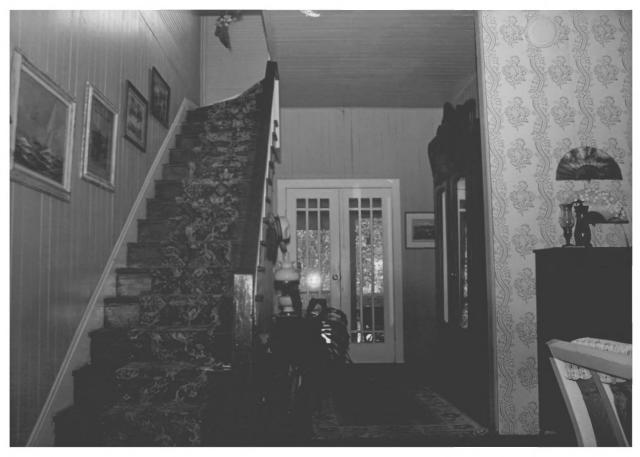

Gulf Coast/Creole Cottage Thematic Nomination Baldwin County, Alabama The Texas-Dryer-Brunell House/Daphne John Sledge, photographer October 1987 MHDC negative file BA #131/2 Interior, camera facing s, stairs. 7 of 10