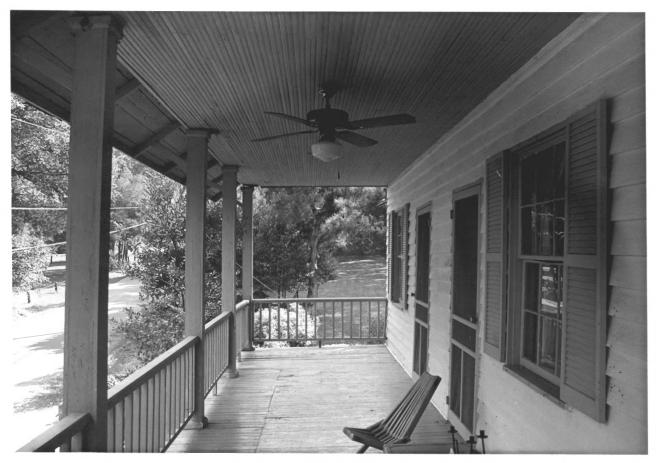

Gulf Coast/Creole Cottage Thematic Nomination Baldwin County, Alabama The Texas-Dryer-Brunell House/Daphne John Sledge, photographer October 1987 MHDC negative file BA #131/11 Balcony detail, camera facing e. 4 of 10