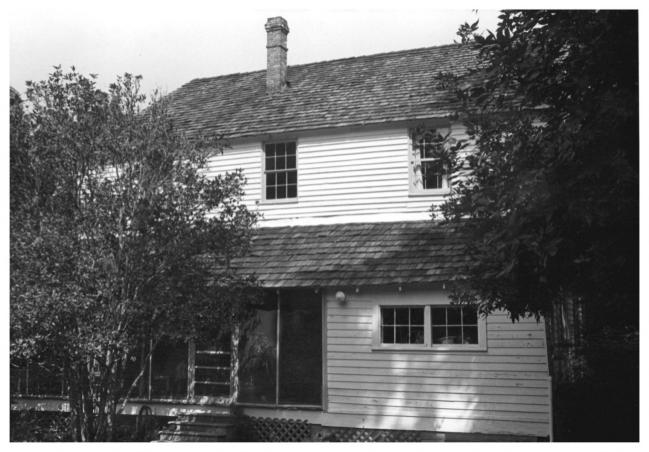

Gulf Coast/Creole Cottage Thematic Nomination Baldwin County, Alabama The Texas-Dryer-Brunell House/Daphne John Sledge, photographer October 1987 MHDC negative file BA #131/17 Rear, camera facing n. 5 of 10