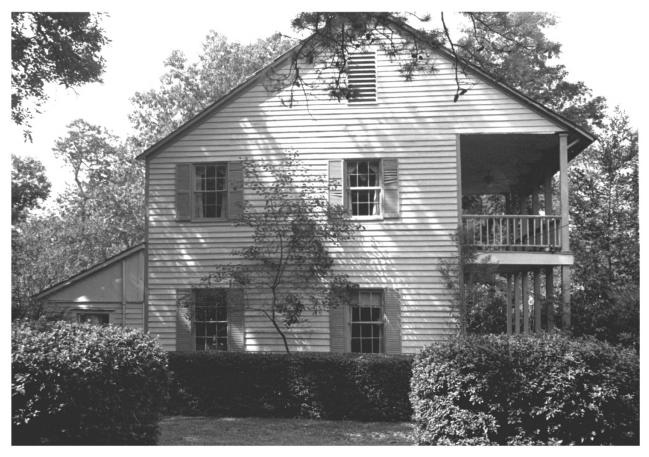

Gulf Coast/Creole Cottage Thematic Nomination Baldwin County, Alabama The Texas-Dryer-Brunell House/Daphne John Sledge, photographer October 1987 MHDC negative file BA #131/16 Side, camera facing w. 3 of 10