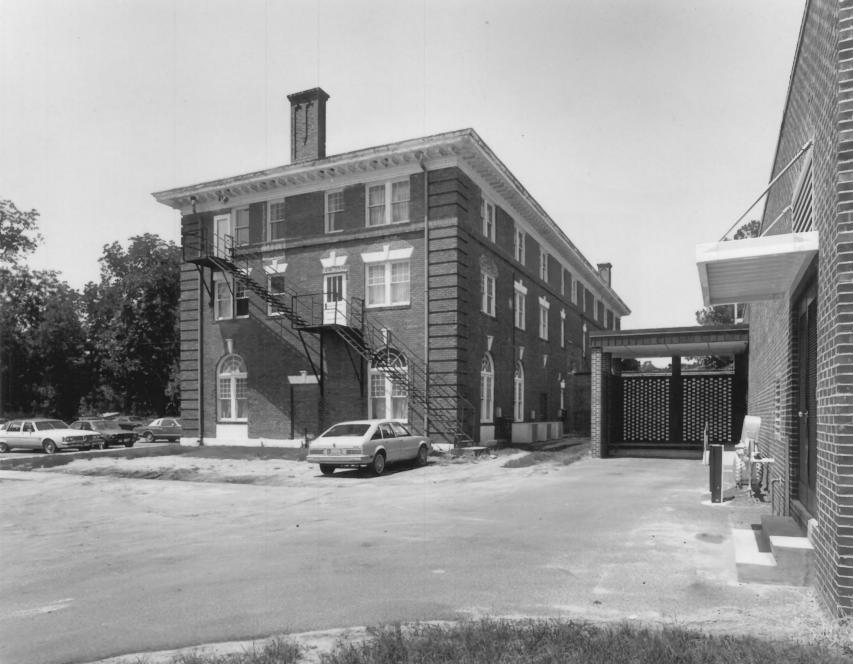

Negatives Filed: Georgia Department of Natural Resources Date: July, 1980 Description (2 of 9): Front and west side of building; photographer facing northeast.

Photographer: James R. Lockhart Negatives Filed: Georgia Department of Natural Resources Date: July, 1980 Description (3 of 9): Rear and east side of building; photographer facing southwest.