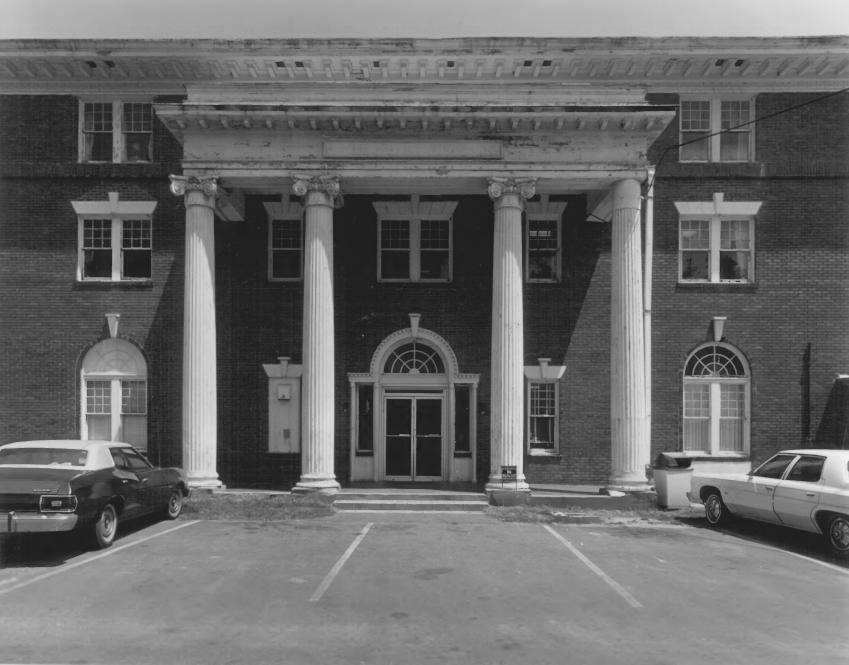

Photographer: James R. Lockhart
Negatives Filed: Georgia Department of
Natural Resources
Date: July, 1980
Description (4 of 9): front entrance;
photographer facing north.

Photographer: James R. Lockhart Negatives Filed: Georgia Department of Natural Resources Date: July, 1980 Description (5 of 9): First floor hallway; photographer facing north.