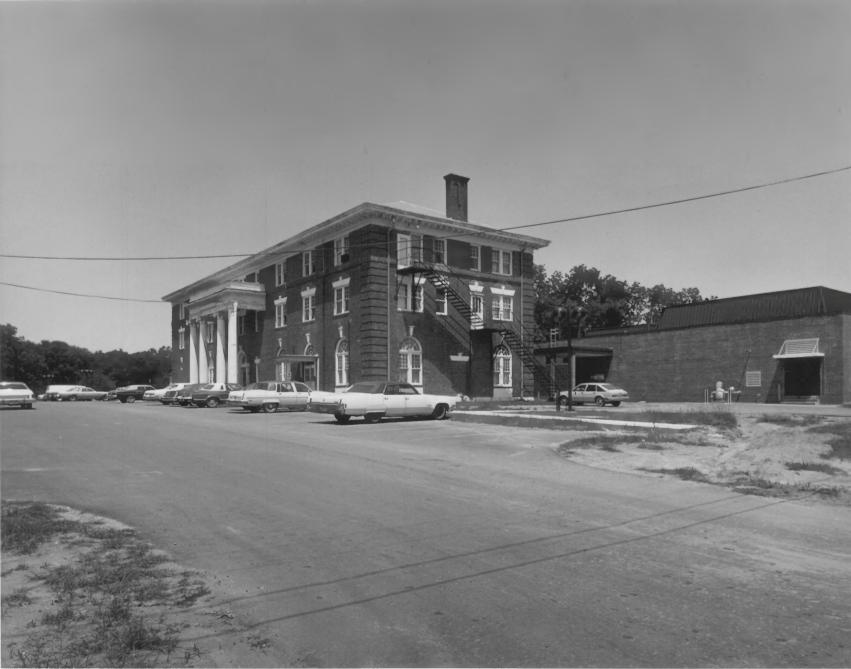

Photographer: James R. Lockhart

NegativesFiled: Georgia Department of Natural Resources Date: July, 1980 Description (1 of 9): Front and east side of building; photographer facing northwest.

Photographer: James R. Lockhart