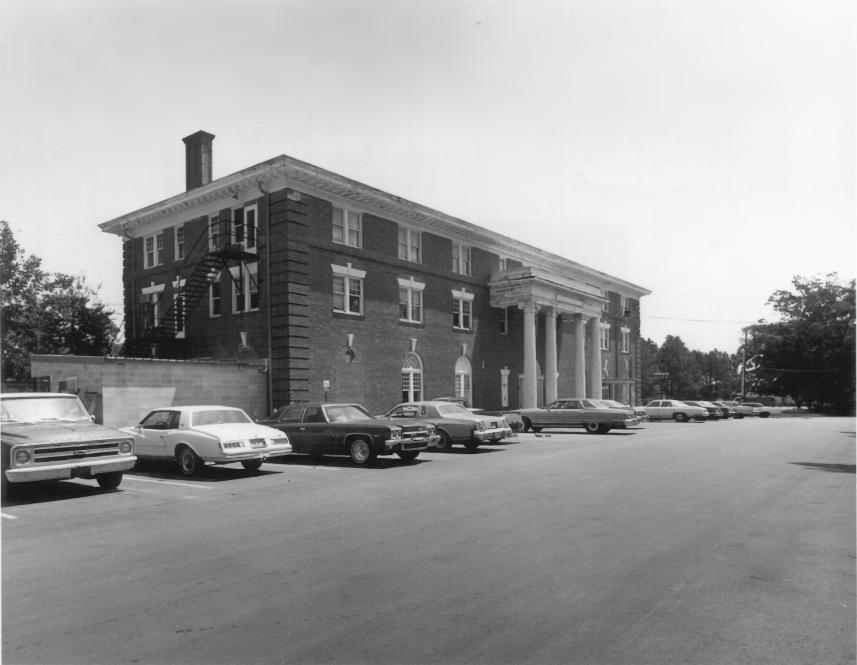

Negatives Filed: Georgia Department of Natural Resources Date: July, 1980 Description (2 of 9): Front and west side of building; photographer facing northeast.

Photographer: James R. Lockhart Negatives Filed: Georgia Department of Natural Resources Date: July, 1980 Description (3 of 9): Rear and east side of building; photographer facing southwest.