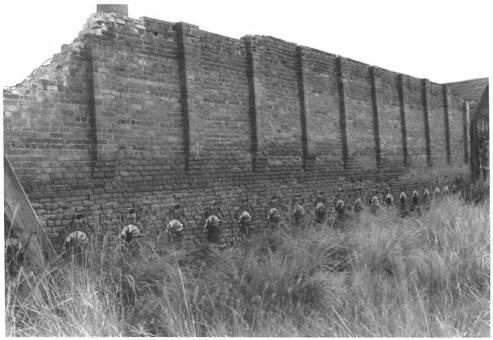

Prison Brickyard Deer Lodge Vicinity, Powell County Kiln Smokestack Looking NW Dori Passmann negative at MT SHPO December 10, 1987

Prison Brickyard Deer Lodge Vicinity, Powell County Scove Kiln, north Looking SE Dori Passmann Negative at MT SHPO December 10, 1987

Prison Brickyard Deer Lodge Vicinity, Powell County Scove Kiln, north Looking SE Dori Passmann negative at MT SHPO December 10, 1987

Prison Brickyard Deer Lodge Vicinity, Powell County Kilns and Stack Looking NW Dori Passmann negative at MT SHPO December 10, 1987