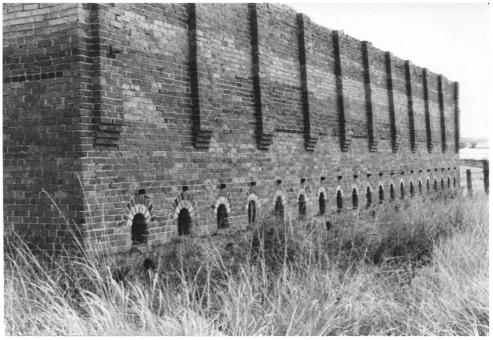

Prison Brickyard Deer Lodge Vicinity, Powell County Workshop/Warehouse Looking NE Dori Passmann negative at MT SHPO December 10, 1987

Prison Brickyard Deer Lodge Vicinity, Powell County Scove Kiln, south Looking SE Dori Passmann negative at MT SHPO December 10, 1987