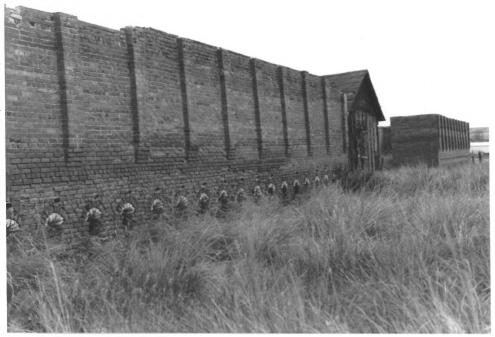

Prison Brickyard Deer Lodge Vicinity, Powell County Workshop/Warehouse Looking NE Dori Passmann negative at MT SHPO December 10, 1987

Prison Brickyard Deer Lodge Vicinity, Powell County Scove Kiln, south Looking SE Dori Passmann negative at MT SHPO December 10, 1987

Prison Brickyard Deer Lodge Vicinity, Powell County Kiln Smokestack Looking NW Dori Passmann negative at MT SHPO December 10, 1987

Prison Brickyard Deer Lodge Vicinity, Powell County Scove Kiln, north Looking SE Dori Passmann Negative at MT SHPO December 10, 1987