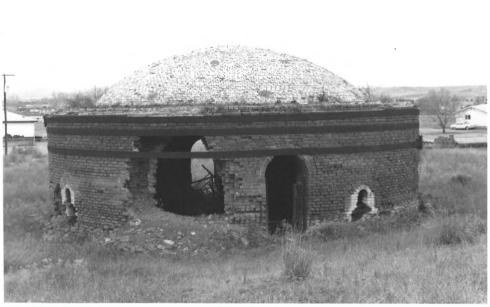

Prison Brickyard Deer Lodge Vicinity, Powell County Beehive Kiln #1 Looking NW Dori Passmann negative at MT SHPO December 10, 1987

Prison Brickyard Deer Lodge Vicinity, Powell County Beehive Kiln #2 Looking NW Dori Passmann negative at MT SHPO December 10, 1987