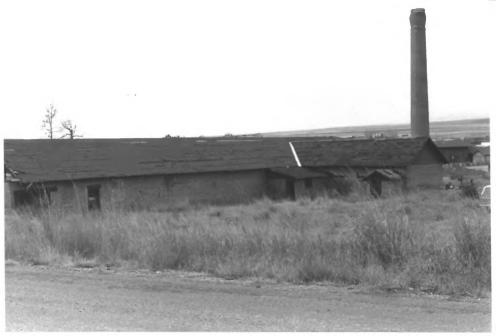

Prison Brickyard Deer Lodge Vicinity, Powell County Workshop/Warehouse Looking NE Dori Passmann negative at MT SHPO December 10, 1987

Prison Brickyard Deer Lodge Vicinity, Powell County Scove Kiln, south Looking SE Dori Passmann negative at MT SHPO December 10, 1987

Prison Brickyard Deer Lodge Vicinity, Powell County Kiln Smokestack Looking NW Dori Passmann negative at MT SHPO December 10, 1987

Prison Brickyard Deer Lodge Vicinity, Powell County Scove Kiln, north Looking SE Dori Passmann Negative at MT SHPO December 10, 1987