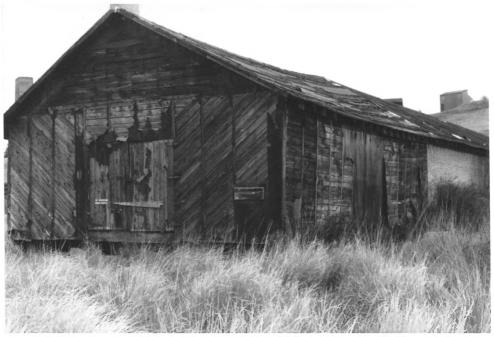

Prison Brickyard Deer Lodge Vicinity, Powell County Workshop/Warehouse Looking NE Dori Passmann negative at MT SHPO December 10, 1987

Prison Brickyard Deer Lodge Vicinity, Powell County Scove Kiln, south Looking SE Dori Passmann negative at MT SHPO December 10, 1987