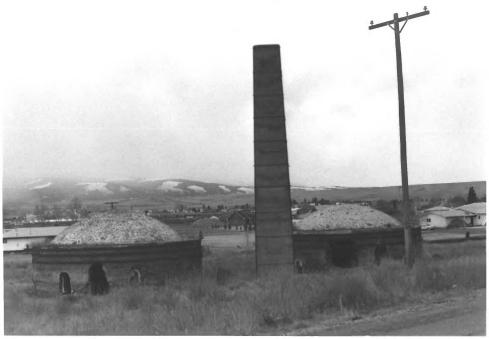

Prison Brickyard Deer Lodge Vicinity, Powell County Kiln Smokestack Looking NW Dori Passmann negative at MT SHPO December 10, 1987

Prison Brickyard Deer Lodge Vicinity, Powell County Scove Kiln, north Looking SE Dori Passmann Negative at MT SHPO December 10, 1987

Prison Brickyard Deer Lodge Vicinity, Powell County Scove Kiln, north Looking SE Dori Passmann negative at MT SHPO December 10, 1987

Prison Brickyard Deer Lodge Vicinity, Powell County Kilns and Stack Looking NW Dori Passmann negative at MT SHPO December 10, 1987