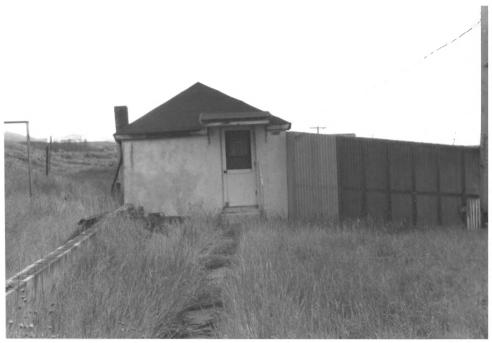

Prison Brickyard Deer Lodge Vicinity, Powell County Beehive Kiln #1 Looking NW Dori Passmann negative at MT SHPO December 10, 1987

Prison Brickyard Deer Lodge Vicinity, Powell County Beehive Kiln #2 Looking NW Dori Passmann negative at MT SHPO December 10, 1987