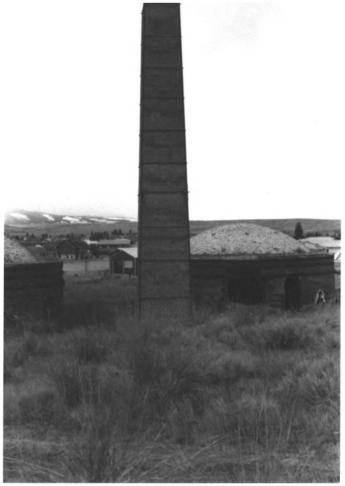

Prison Brickyard Deer Lodge Vicinity, Powell County Kiln Smokestack Looking NW Dori Passmann negative at MT SHPO December 10, 1987

Prison Brickyard Deer Lodge Vicinity, Powell County Scove Kiln, north Looking SE Dori Passmann Negative at MT SHPO December 10, 1987