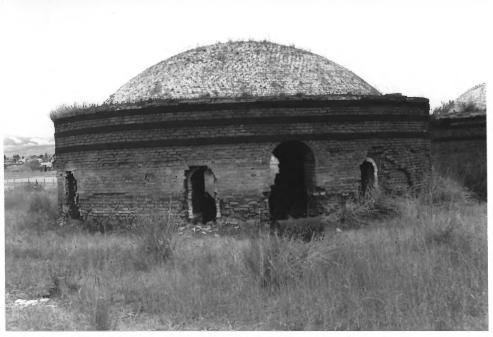

Prison Brickyard Deer Lodge Vicinity, Powell County Beehive Kiln #1 Looking NW Dori Passmann negative at MT SHPO December 10, 1987

Prison Brickyard Deer Lodge Vicinity, Powell County Beehive Kiln #2 Looking NW Dori Passmann negative at MT SHPO December 10, 1987