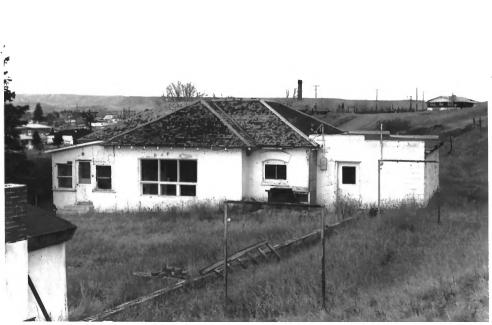

Prison Brickyard Deer Lodge Vicinity, Powell County Superintendent's House Looking NW Dori Passmann negative at MT SHPO December 10, 1987

Prison Brickyard Deer Lodge Vicinity, Powell County Superintendent's House Looking NW Dori Passmann negative at MT SHPO December 10, 1987