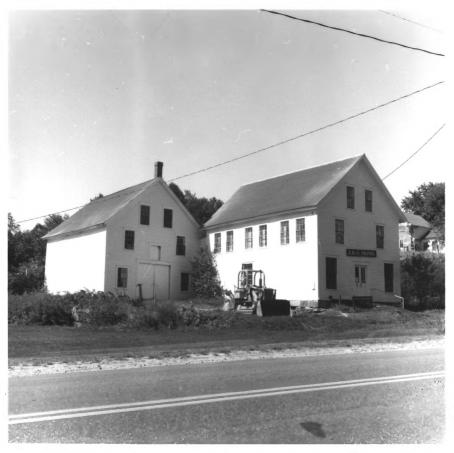

J. & O. Irish Store State Route 140 Hartford, Oxford, Maine Frank A. Beard Me. Historic Preservation Comm. View from SE

(1 of 13)

```
J. & O. Trish Store
State Route 140
Hartford, Oxford, Maine
Frank A. Beard 9/83
Me. Historic Preservation Comm.
Front Entrance from E
                   (2 of 13)
```