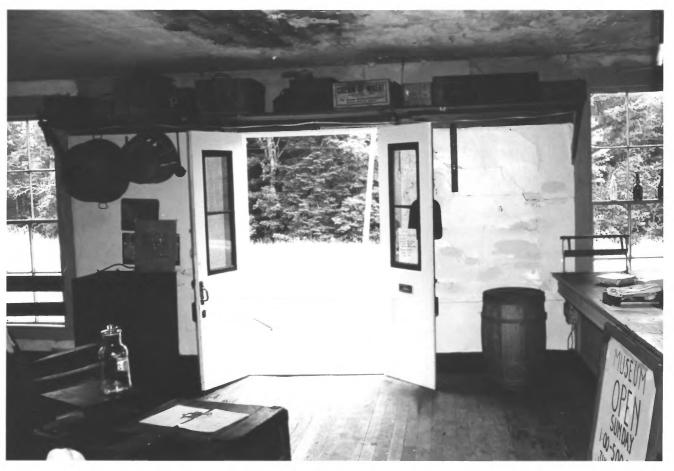

```
J. & O. Trish Store
State Route 140
Hartford, Oxford, Maine
Frank A. Beard 9/83
Me. Historic Preservation Comm
Interior Looking E
                    (3 \text{ of } 13)
```

J. & O. Irish Store State Route 140 Hartford, Oxford, Maine Frank A. Beard 9/83 Me. Historic Preservation Comm. Post Office Looking NW (4 of 13)