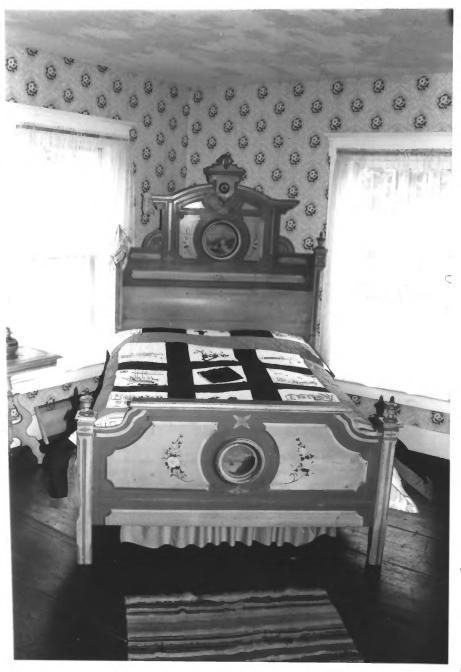

## J. & O. Irish Store State Route 140 Hartford, Oxford, Maine Frank A. Beard 9/83 Me. Historic Preservation Comm. Three Hole Privy (9 of 13)

```
J. & O. Irish Store
State Route 140
Hartford, Oxford, Maine
Frank A. Beard 9/83
Me. Historic Preservation Comm.
Painted Bed, Second Floor
                    (10 \text{ of } 13)
```