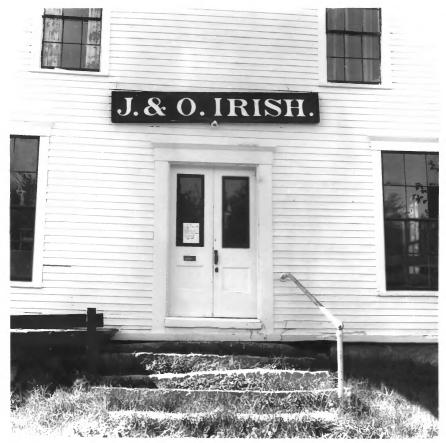

J. & O. Irish Store State Route 140 Hartford, Oxford, Maine Frank A. Beard Me. Historic Preservation Comm. View from SE

(1 of 13)

```
J. & O. Trish Store
State Route 140
Hartford, Oxford, Maine
Frank A. Beard 9/83
Me. Historic Preservation Comm.
Front Entrance from E
                   (2 of 13)
```