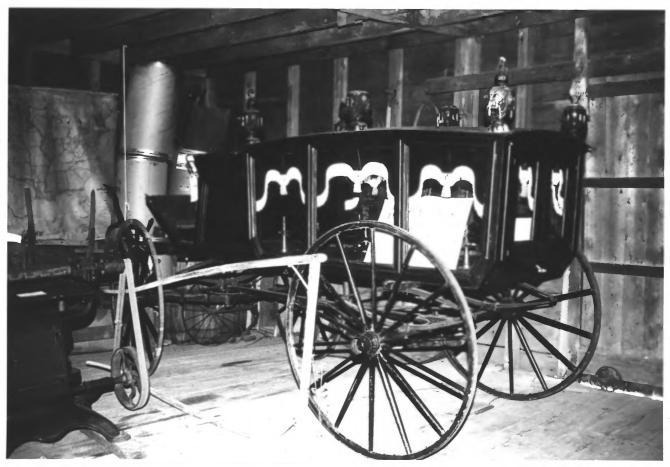

## J. & O. Trish Store State Route 140 Hartford, Oxford, Maine Frank A. Beard 9/83 Me. Historic Preservation Comm.

Kitchen, Second Floor (11 of 13)

```
J. & O. Trish Store
State Route 140
Hartford, Oxford, Maine
Frank A. Beard 9/83
Me. Historic Preservation Comm.
Hearse, in Barn
                   (12 of 13)
```