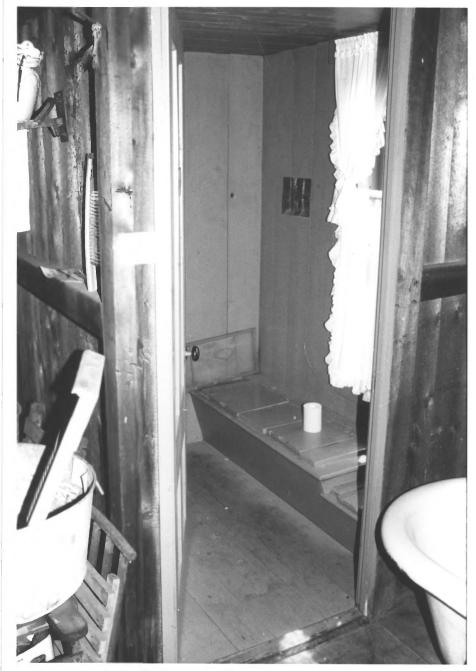

## J. & O. Irish Store State Route 140 Hartford, Oxford, Maine Frank A. Beard 9/83 Me. Historic Preservation Comm. Three Hole Privy (9 of 13)

```
J. & O. Irish Store
State Route 140
Hartford, Oxford, Maine
Frank A. Beard 9/83
Me. Historic Preservation Comm.
Painted Bed, Second Floor
                    (10 \text{ of } 13)
```