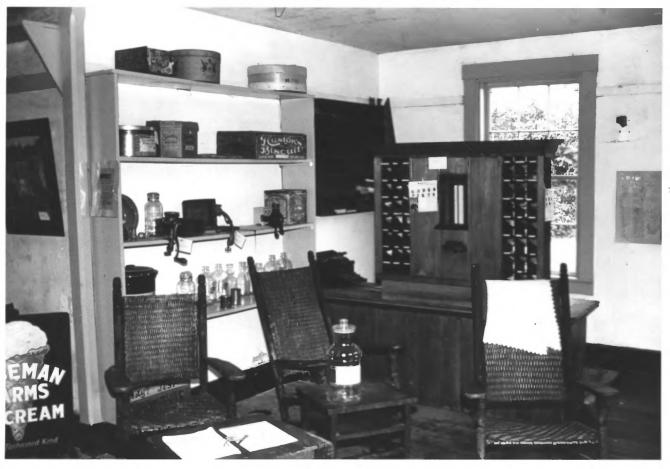

J. & O. Irish Store State Route 140 Hartford, Oxford, Maine Frank A. Beard 9/83 Me. Historic Preservation Comm. Post Office Looking W (5 of 13)

J. & O. Irish Store State Route 140 Hartford, Oxford, Maine Frank A. Beard 9/83 Me. Historic Preservation Comm. Interior Looking SW (6 of 13)