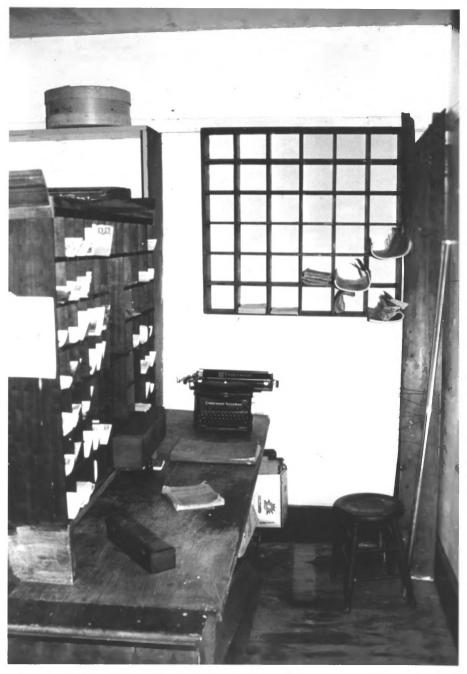

J. & O. Irish Store State Route 140 Hartford, Oxford, Maine Frank A. Beard 9/83 Me. Historic Preservation Comm. Post Office Looking W (5 of 13)

J. & O. Irish Store State Route 140 Hartford, Oxford, Maine Frank A. Beard 9/83 Me. Historic Preservation Comm. Interior Looking SW (6 of 13)