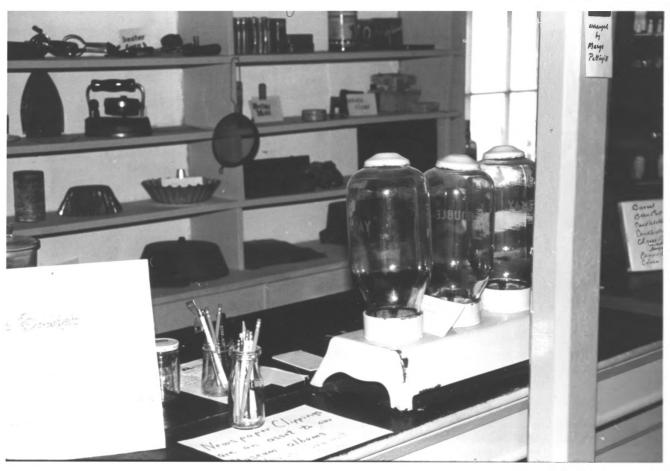

```
J. & O. Trish Store
State Route 140
Hartford, Oxford, Maine
Frank A. Beard 9/83
Me. Historic Preservation Comm.
Interior Detail
                   (7 of 13)
```

J. & O. Irish Store State Route 140 Hartford, Oxford, Maine Frank A. Beard 9/83 Me. Historic Preservation Comm. Commercial Ice Box (8 of 13)