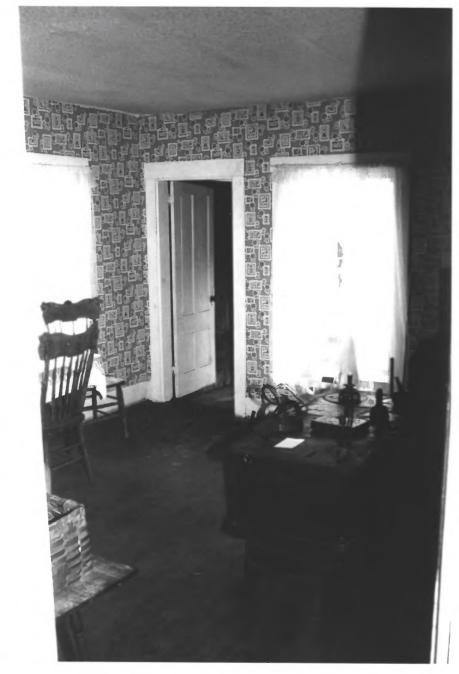

## J. & O. Trish Store State Route 140 Hartford, Oxford, Maine Frank A. Beard 9/83 Me. Historic Preservation Comm.

Kitchen, Second Floor (11 of 13)

```
J. & O. Trish Store
State Route 140
Hartford, Oxford, Maine
Frank A. Beard 9/83
Me. Historic Preservation Comm.
Hearse, in Barn
                   (12 of 13)
```