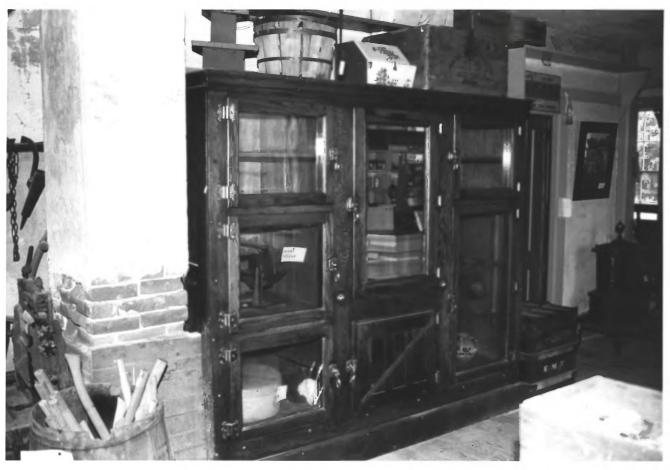

```
J. & O. Trish Store
State Route 140
Hartford, Oxford, Maine
Frank A. Beard 9/83
Me. Historic Preservation Comm.
Interior Detail
                   (7 of 13)
```

J. & O. Irish Store State Route 140 Hartford, Oxford, Maine Frank A. Beard 9/83 Me. Historic Preservation Comm. Commercial Ice Box (8 of 13)