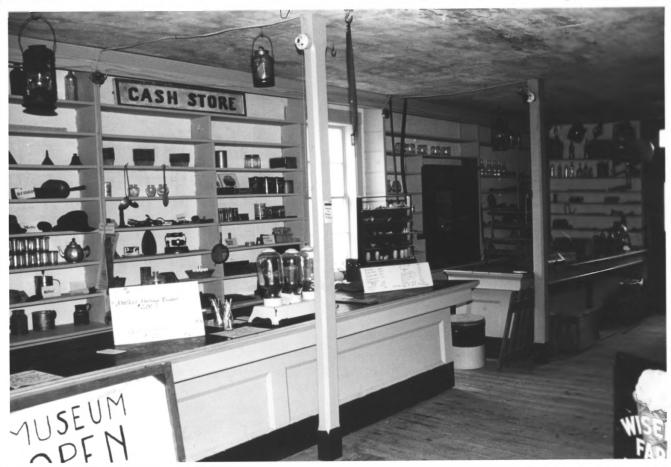

```
J. & O. Trish Store
State Route 140
Hartford, Oxford, Maine
Frank A. Beard 9/83
Me. Historic Preservation Comm
Interior Looking E
                    (3 \text{ of } 13)
```

J. & O. Irish Store State Route 140 Hartford, Oxford, Maine Frank A. Beard 9/83 Me. Historic Preservation Comm. Post Office Looking NW (4 of 13)