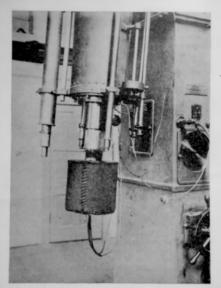

University of Illinois Observatory Urbana, Illinois Selenium cell Photometer on the 12-inch Refractor, 1910 Photo Credit: Dr. John Dickel