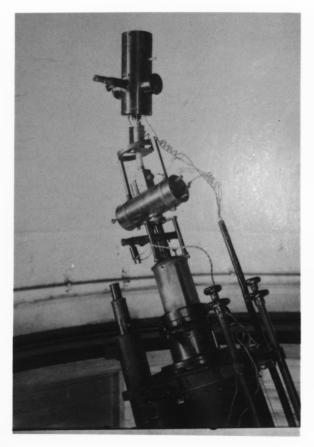

University of Illinois Observatory Urbana, Illinois Photoelectric Photometer mounted on the 12-inch Refractor, 1913 Photo Credit: Dr. John Dickel

Fig. 1.-Selenium Cell in Ice-Pack Attached to 12-Inch Refractor