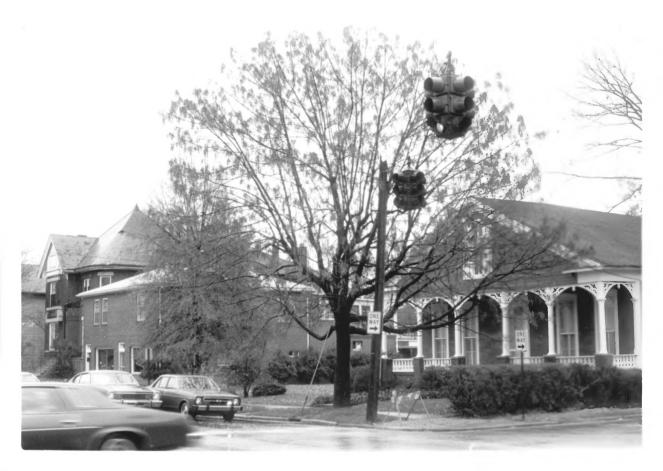

Photo 1. West side of Fifth Street between Monroe & Madison. Taken from the southeast.

Photo 2. Northeast corner of Sixth and Monroe. Taken from the north.

Photo 5. West side of Eighth Street between Monroe and Madison. Taken from the south.