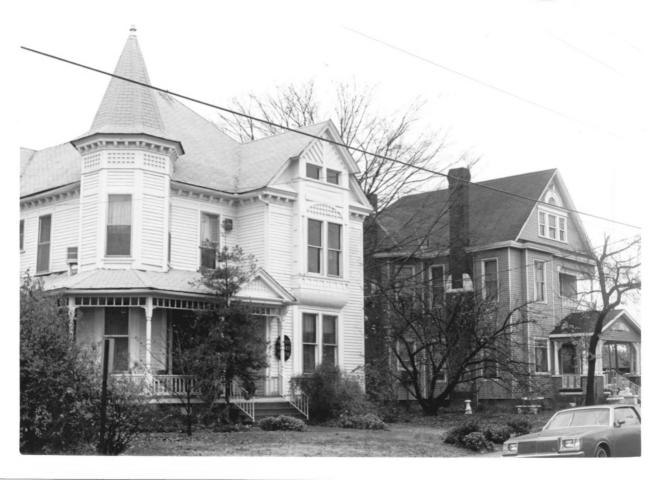

Photo 1. West side of Fifth Street between Monroe & Madison. Taken from the southeast.

Photo 2. Northeast corner of Sixth and Monroe. Taken from the north.

Photo 5. West side of Eighth Street between Monroe and Madison. Taken from the south.