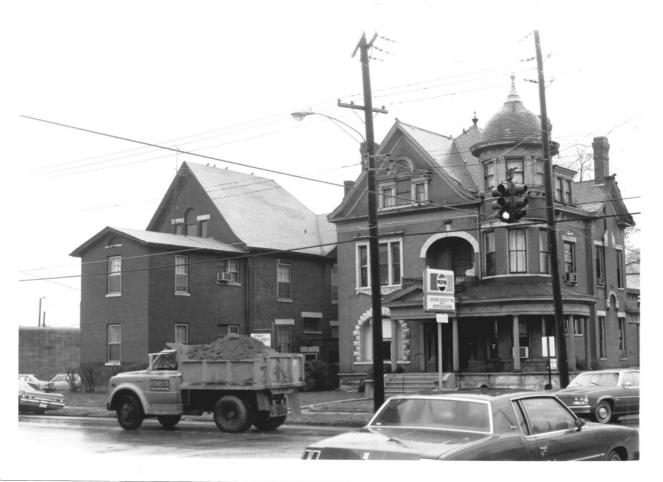

Photo 29. Northwest corner of Sixth and Madison. Taken from east.

Photo 30. Southeast corner of Sixth and Madison. Taken from the northwest.

Lower Town Neighborhood District Paducah, McCracken County, Ky. Dick Holland 11/80 Kentucky Heritage Commission Frankfort, Kentucky Photo 32. Northeast corner of Seventh and Madison. Taken from the southwest.