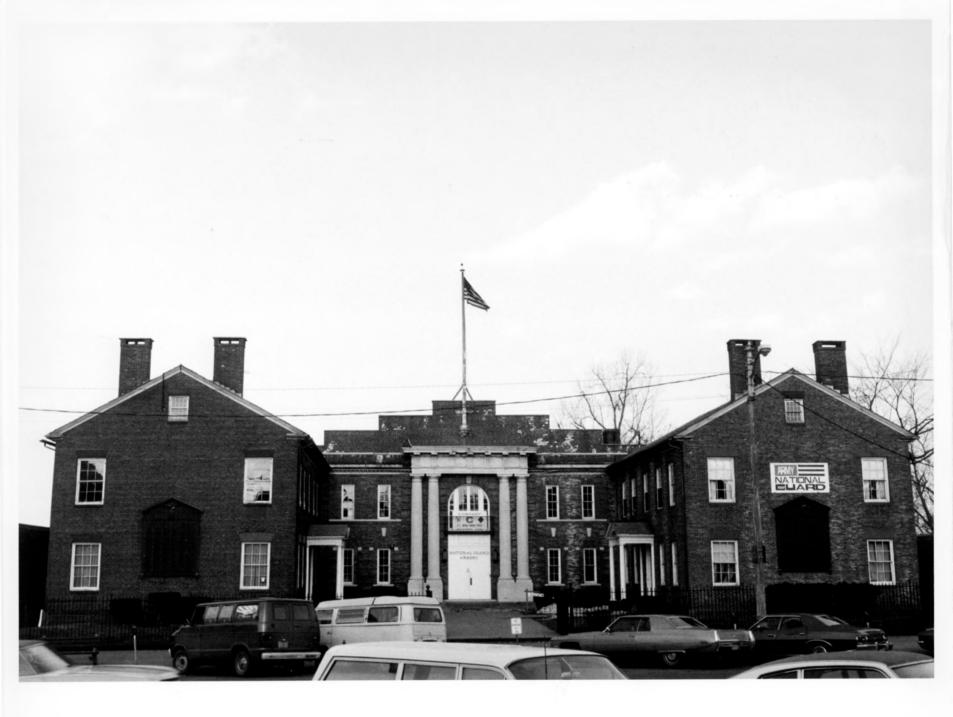

HEATER, INTERIOR, WALL PANEL Middlesey Co.







HADEC 06 1979 Photo 5 METRO SOUTH DISTRICT Middletown, CT Photo, D. Ransom, 3/78 Negative: Connecticut Historical Commission 105 COLLEGE STREET, 05 COLLEGE STREET, VIEW SOUTH middlesent County















niddlesent ston Photo 9 DEC 06 1979 Metro South District Middletown, CT ND. Ransom Photo, 3/78 Negative: Connecticut Historical Commission MIDDLESEX ASSURANCE CO.. DETAIL. VIEW WEST







Photo 11 Metro South District Middletown, CT D. Ransom Photo, 3/78 200 Negative: Connecticut N Historical Commission SOUTHWEST middlesen County BAPTIST CHURCH. VIEW











## Photo 14 WEEC 06 1979 Metro South District Middletown, CT

D. Ransom Photo, 3/78 Negative: Connecticut Historical Commission WATKINSON HOUSE, VIEW NORTHEAST MILLESEX COUNTY