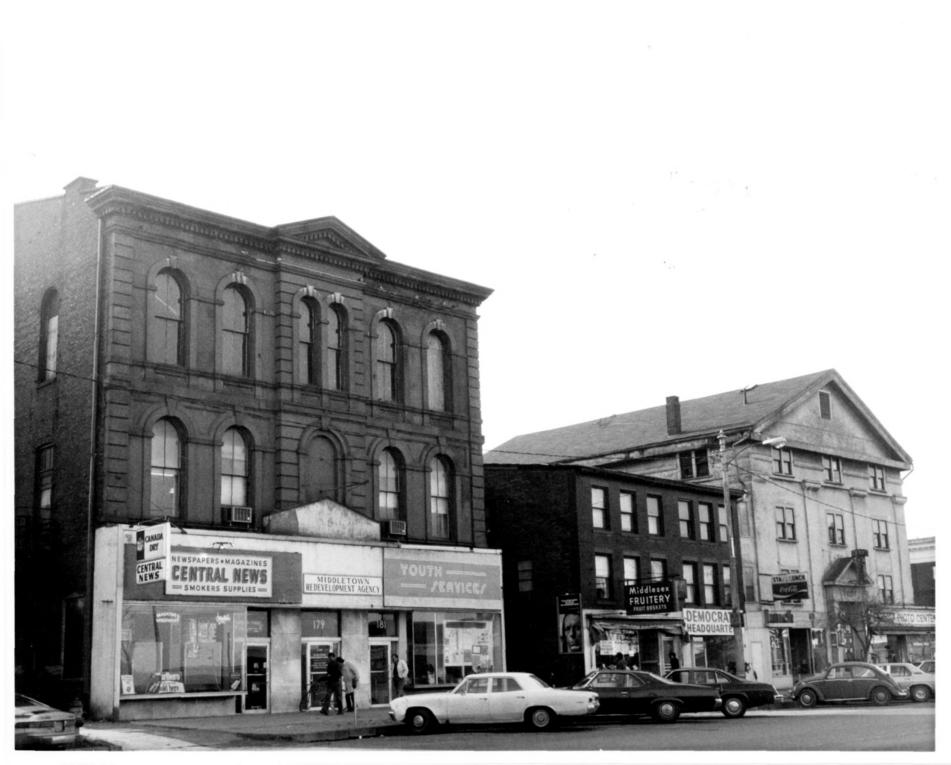

HADEC 06 1979 Photo 5 METRO SOUTH DISTRICT Middletown, CT Photo, D. Ransom, 3/78 Negative: Connecticut Historical Commission 105 COLLEGE STREET, 05 COLLEGE STREET, VIEW SOUTH middlesent County

niddlesent ston Photo 9 DEC 06 1979 Metro South District Middletown, CT ND. Ransom Photo, 3/78 Negative: Connecticut Historical Commission MIDDLESEX ASSURANCE CO.. DETAIL. VIEW WEST