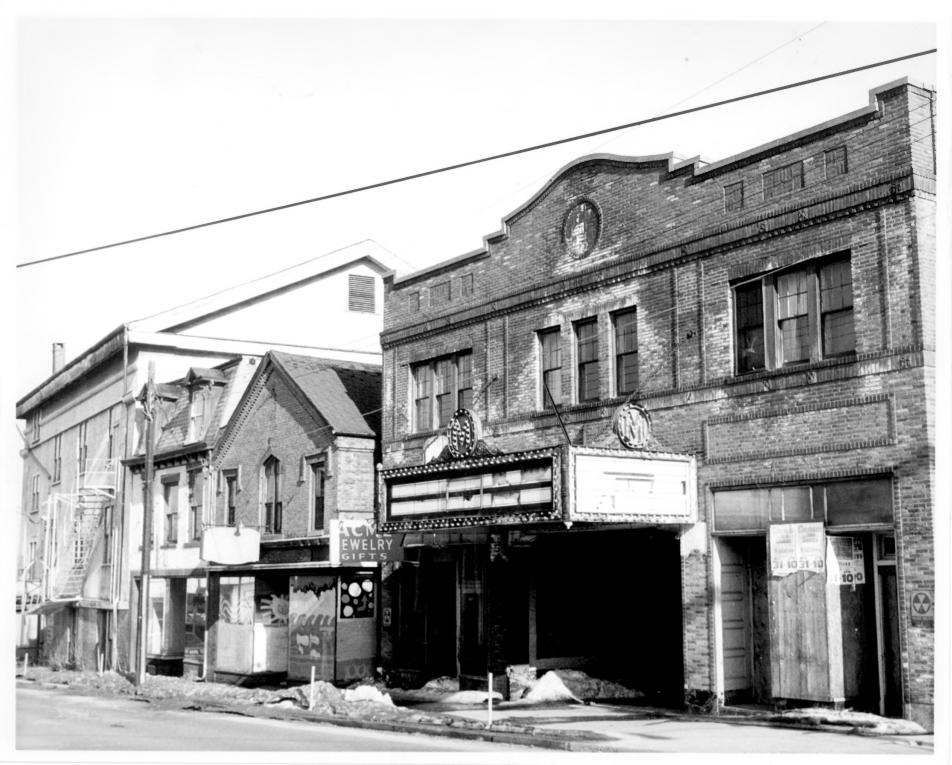

## Photo 2 Holdman Metro South District DEC 06 1979 Middletown. CT D. Ransom Photo, 3/78 Negative: Connecticut Historical Commission MIDDLESEX THEATER. VIEW SOUTHEAST dlesex Cours

Photo 3 Metro South District DEC 06 1979 Middletown, CT I D. Ransom Photo. 4/78 ∾ Negative: Connecticut Z Historical Commission SIDDLESEX THEATER, INTERIOR, WALL PANEL Middlesey Co.