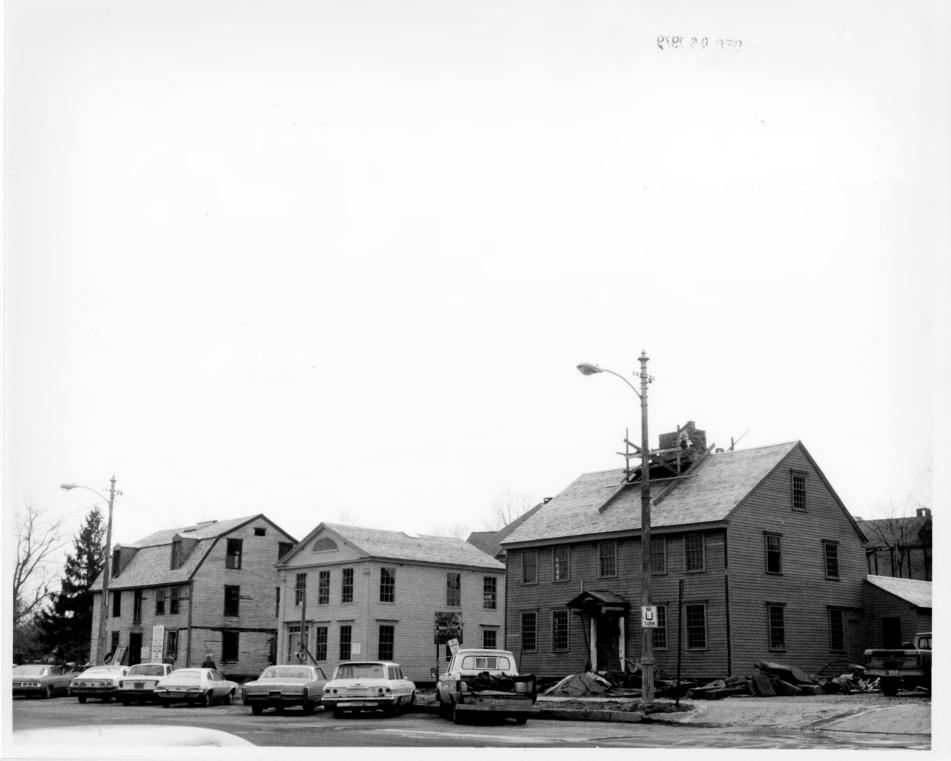

HADEC 06 1979 Photo 5 METRO SOUTH DISTRICT Middletown, CT Photo, D. Ransom, 3/78 Negative: Connecticut Historical Commission 105 COLLEGE STREET, 05 COLLEGE STREET, VIEW SOUTH middlesent County

niddlesent ston Photo 9 DEC 06 1979 Metro South District Middletown, CT ND. Ransom Photo, 3/78 Negative: Connecticut Historical Commission MIDDLESEX ASSURANCE CO.. DETAIL. VIEW WEST