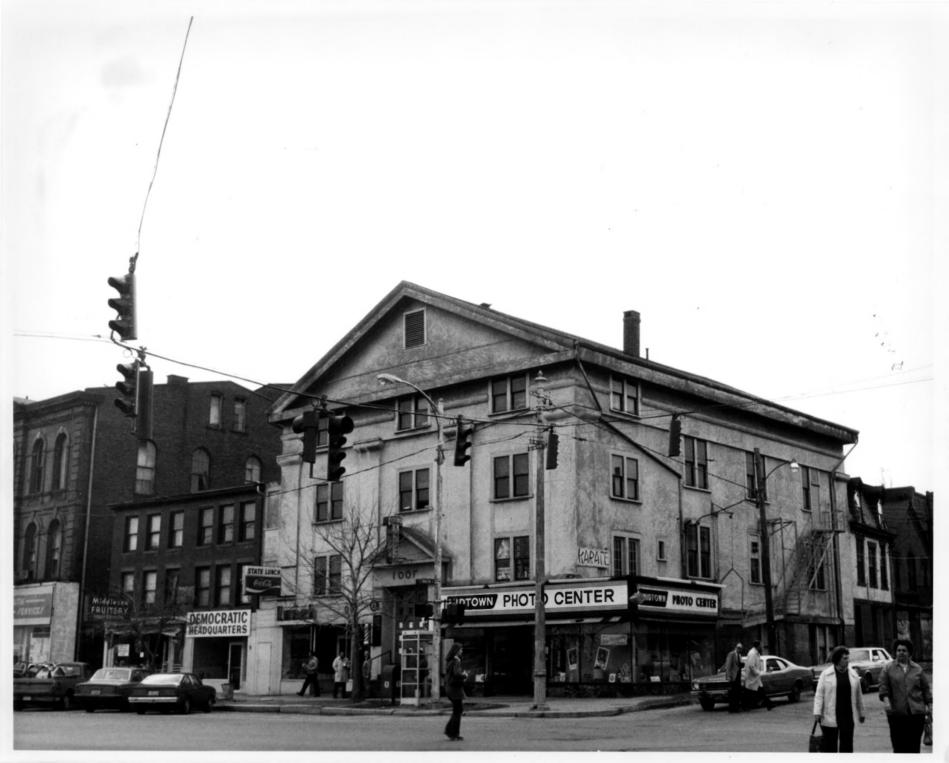

## Photo 2 Holdman Metro South District DEC 06 1979 Middletown. CT D. Ransom Photo, 3/78 Negative: Connecticut Historical Commission MIDDLESEX THEATER. VIEW SOUTHEAST dlesex Cours

Photo 3 Metro South District DEC 06 1979 Middletown, CT I D. Ransom Photo. 4/78 ∾ Negative: Connecticut Z Historical Commission SIDDLESEX THEATER, INTERIOR, WALL PANEL Middlesey Co.