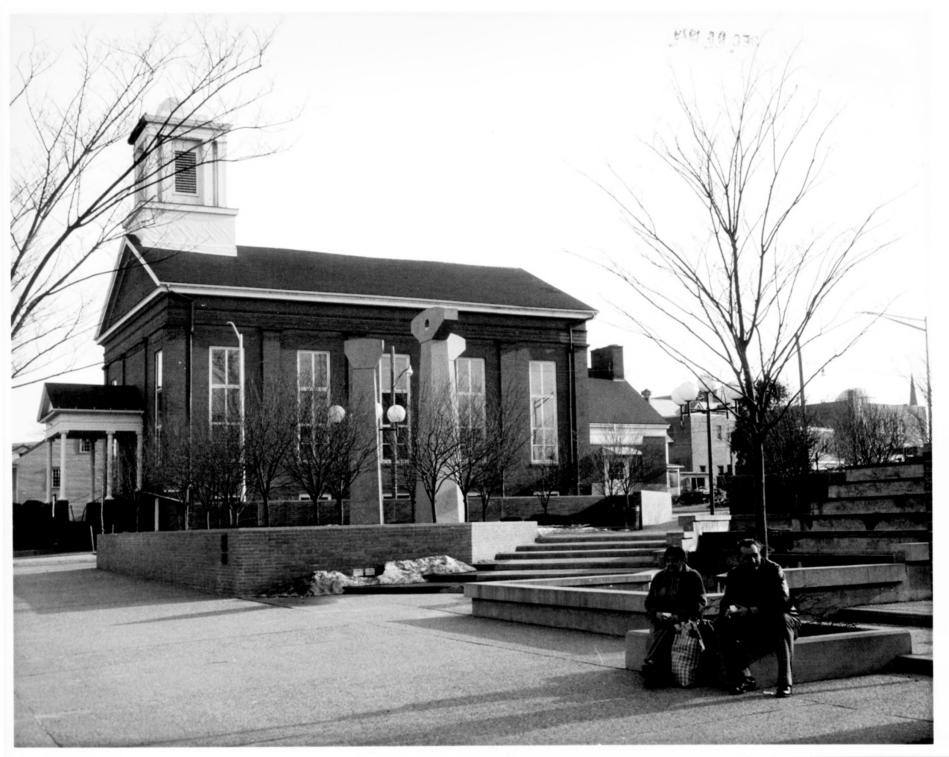

## Photo 14 WEEC 06 1979 Metro South District Middletown, CT

D. Ransom Photo, 3/78 Negative: Connecticut Historical Commission WATKINSON HOUSE, VIEW NORTHEAST MILLESEX COUNTY