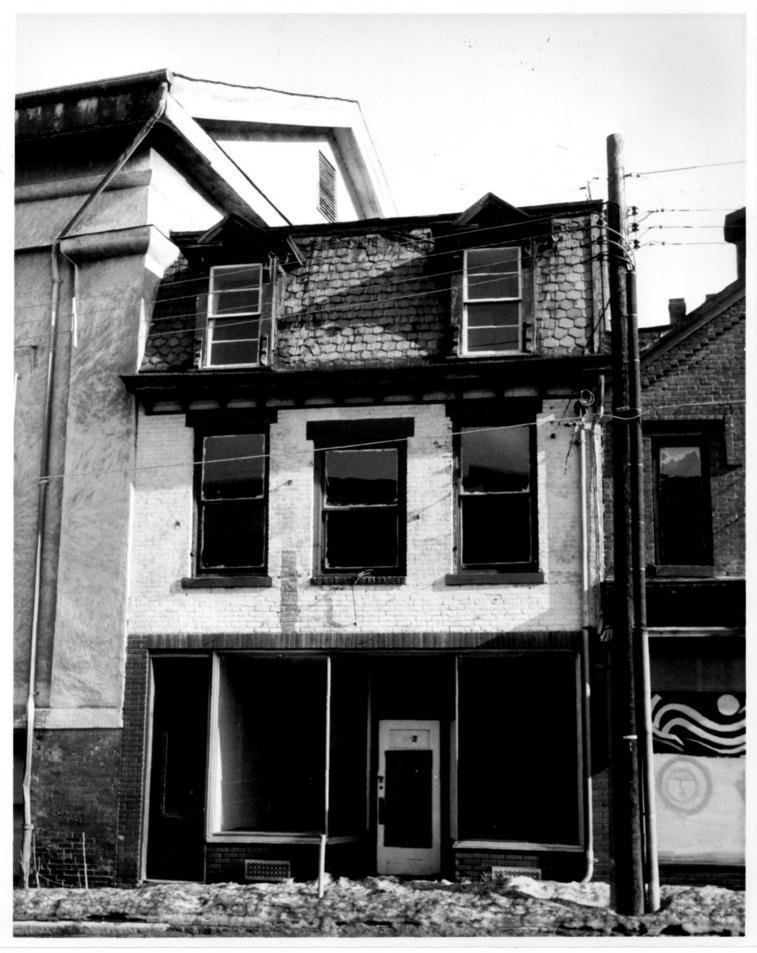

HADEC 06 1979 Photo 5 METRO SOUTH DISTRICT Middletown, CT Photo, D. Ransom, 3/78 Negative: Connecticut Historical Commission 105 COLLEGE STREET, 05 COLLEGE STREET, VIEW SOUTH middlesent County

niddlesent ston Photo 9 DEC 06 1979 Metro South District Middletown, CT ND. Ransom Photo, 3/78 Negative: Connecticut Historical Commission MIDDLESEX ASSURANCE CO.. DETAIL. VIEW WEST