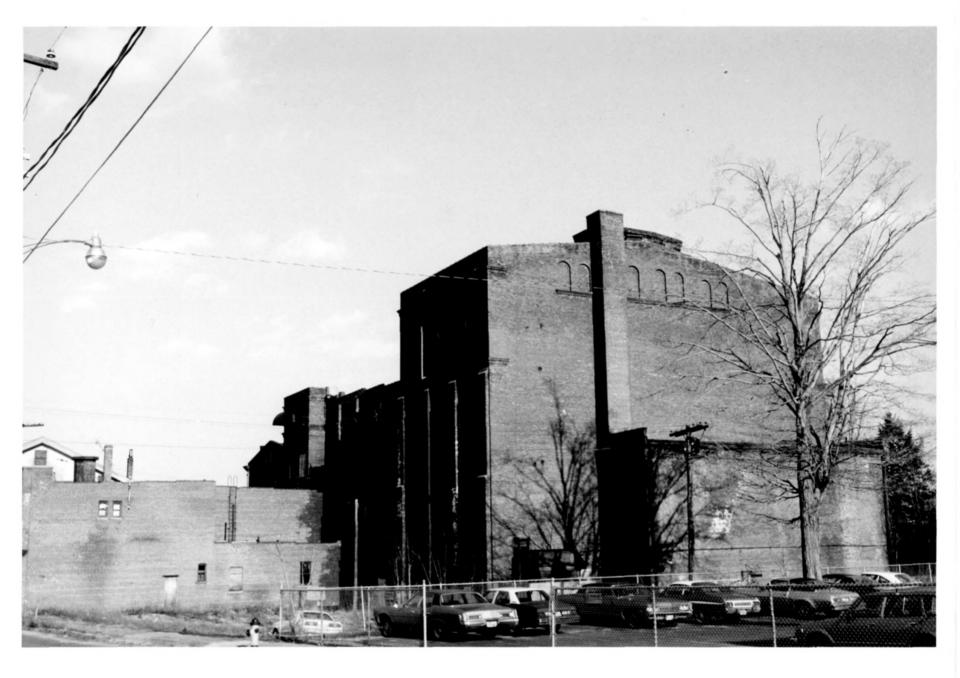

Photo 11 Metro South District Middletown, CT D. Ransom Photo, 3/78 200 Negative: Connecticut N Historical Commission SOUTHWEST middlesen County BAPTIST CHURCH. VIEW