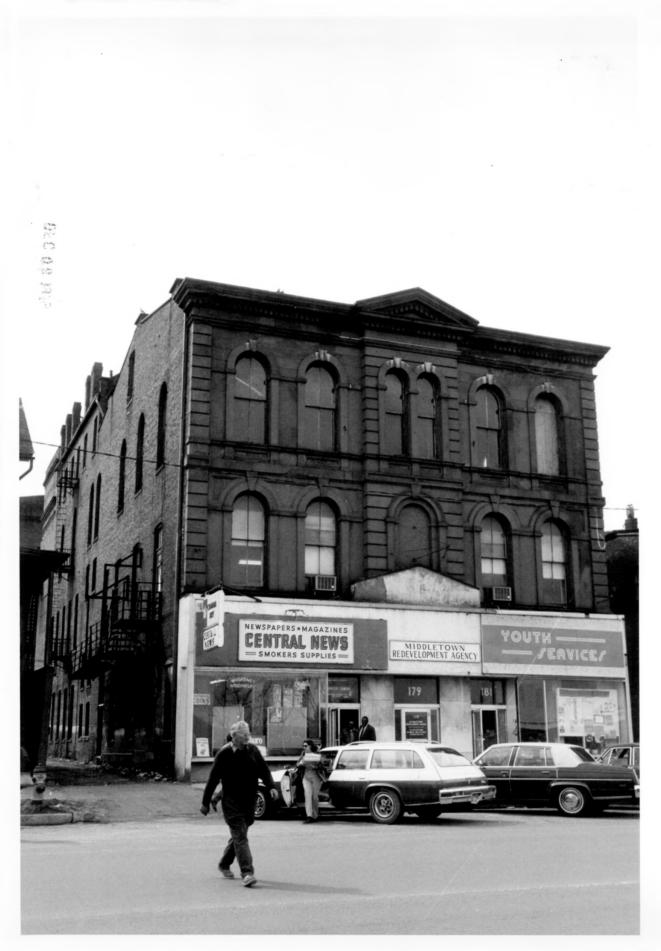

HADEC 06 1979 Photo 5 METRO SOUTH DISTRICT Middletown, CT Photo, D. Ransom, 3/78 Negative: Connecticut Historical Commission 105 COLLEGE STREET, 05 COLLEGE STREET, VIEW SOUTH middlesent County

niddlesent ston Photo 9 DEC 06 1979 Metro South District Middletown, CT ND. Ransom Photo, 3/78 Negative: Connecticut Historical Commission MIDDLESEX ASSURANCE CO.. DETAIL. VIEW WEST