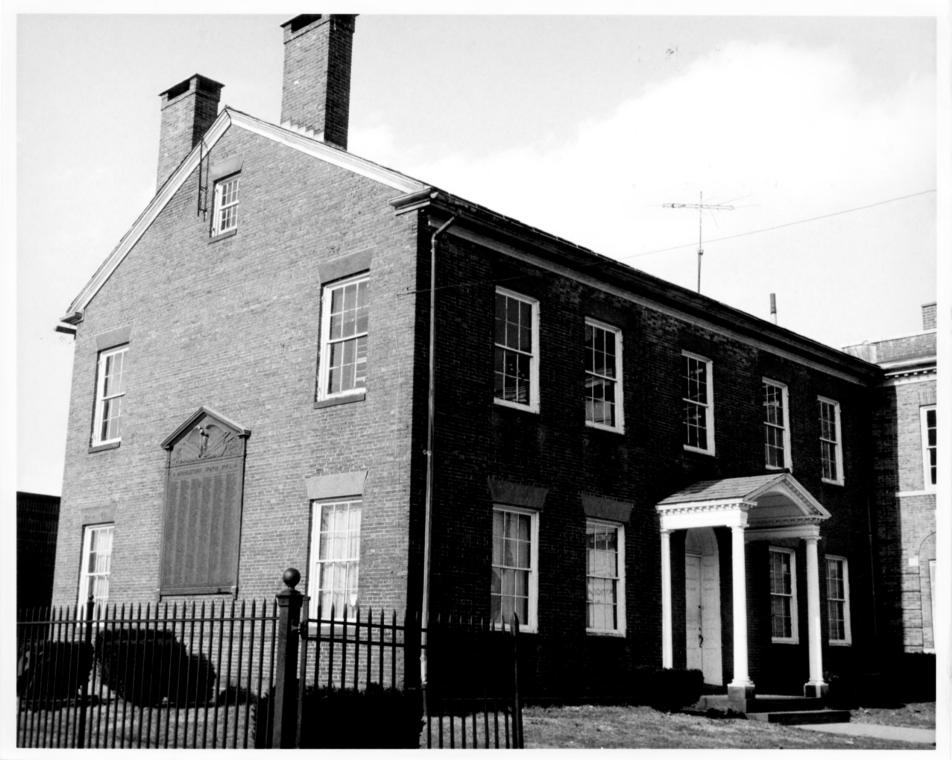

## Photo 14 WEEC 06 1979 Metro South District Middletown, CT

D. Ransom Photo, 3/78 Negative: Connecticut Historical Commission WATKINSON HOUSE, VIEW NORTHEAST MILLESEX COUNTY