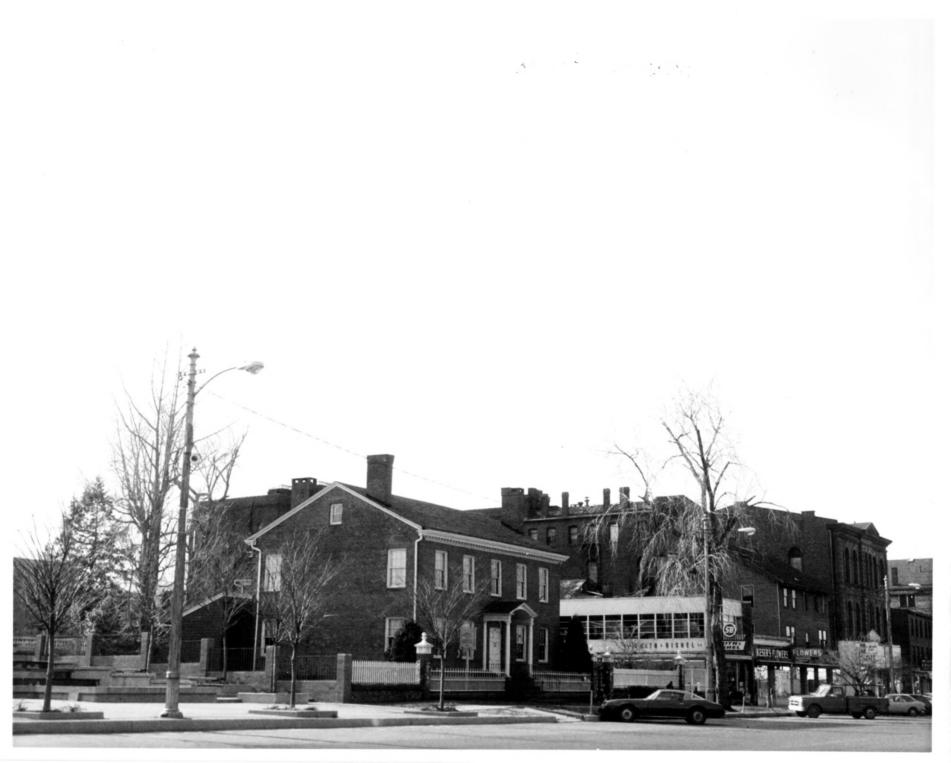

Photo 11 Metro South District Middletown, CT D. Ransom Photo, 3/78 200 Negative: Connecticut N Historical Commission SOUTHWEST middlesen County BAPTIST CHURCH. VIEW