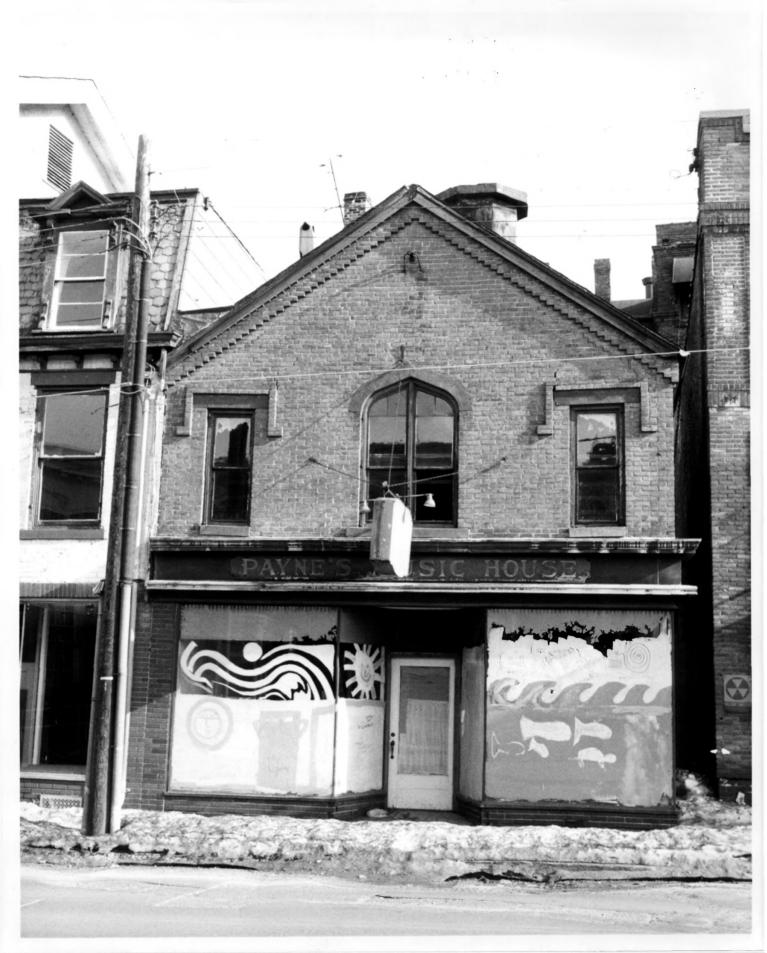

## Photo 14 WEEC 06 1979 Metro South District Middletown, CT

D. Ransom Photo, 3/78 Negative: Connecticut Historical Commission WATKINSON HOUSE, VIEW NORTHEAST MILLESEX COUNTY