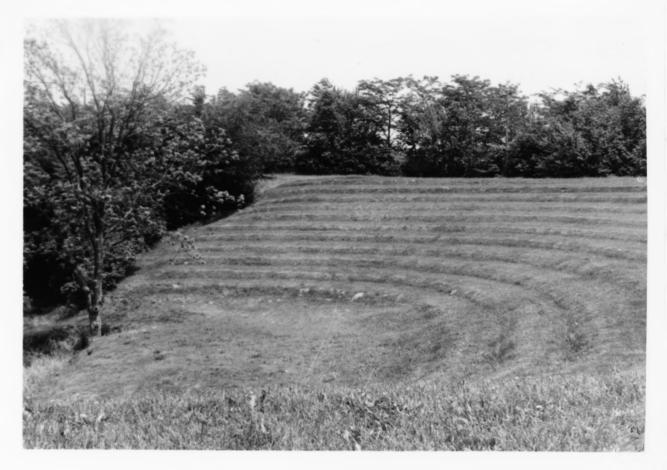

| SEE INSTRUCTIONS IN HOW TO COMPLE<br>TYPE ALL ENTRIES IENC                                                                                                      | ETE NATIONAL REGISTER FORMS<br>CLOSE WITH PHOTOGRAPH |
|-----------------------------------------------------------------------------------------------------------------------------------------------------------------|------------------------------------------------------|
| HISTORIC Nauvoo                                                                                                                                                 |                                                      |
| AND/OR COMMON<br>Nauvoo                                                                                                                                         |                                                      |
| 2 LOCATION                                                                                                                                                      |                                                      |
| CITY, TOWNVICINITY OFVICINITY OF                                                                                                                                | COUNTY STATE<br>Hancock Illino:                      |
| <b>B</b> PHOTO REFERENCE                                                                                                                                        |                                                      |
| PHOTO CREDIT Blanche Higgins Schroer, NPS                                                                                                                       | DATE OF PHOTO May 1975                               |
| NEGATIVE FILED A Historic Site Survey, NPS<br>Washington, D.C.                                                                                                  |                                                      |
| 4 IDENTIFICATION                                                                                                                                                |                                                      |
| DESCRIBE VIEW, DIRECTION, ETC. IF DISTRICT, GIVE BUILDING NAME & STRI<br>Amphitheatre recently built by Nauvoo Res<br>planned as setting for large outdoor page | toration Inc. at Ins#piration Poin                   |
|                                                                                                                                                                 | INT: 2983-75                                         |