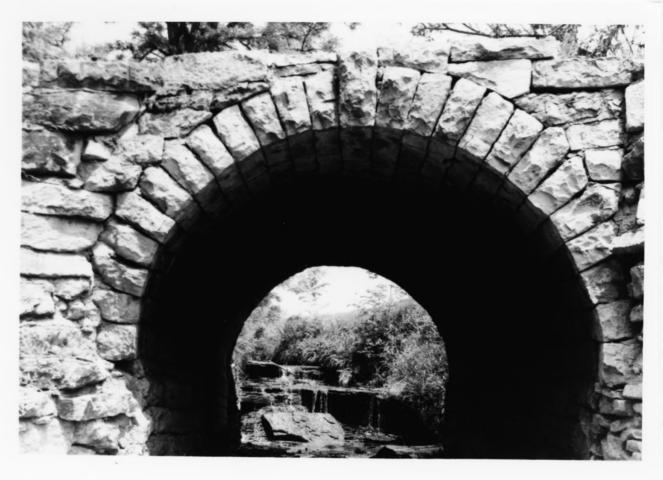

|                                             | TYPE ALL ENTRIES TENUL                                                         | USE WITH FHUTUGKA                           | чн                |
|---------------------------------------------|--------------------------------------------------------------------------------|---------------------------------------------|-------------------|
| NAME                                        |                                                                                |                                             |                   |
| HISTORIC Nauvoo                             |                                                                                |                                             |                   |
| AND/OR COMMON<br>Nauvoo                     | · · ·                                                                          |                                             |                   |
| 2 LOCATION                                  |                                                                                |                                             |                   |
| city, town<br>Nauvoo                        | VICINITY OF                                                                    | COUNTY<br>Hancock                           | state<br>Illinois |
| <b>PHOTO REFERENC</b>                       | CE                                                                             | an a    |                   |
| PHOTO CREDIT Blanche Higg                   | ins Schroer, NPS                                                               | DATE OF PHOTO Ma                            | ay 1975           |
| NEGATIVE FILED A Historic Si<br>Washington, |                                                                                | 131                                         |                   |
| <b>IDENTIFICATION</b>                       |                                                                                |                                             |                   |
| DESCRIBE VIEW, DIRECTION, ETC. IF D         | ISTRICT, GIVE BUILDING NAME & STREET                                           | 10 10 100 14                                | PHOTO NO.         |
| bui <b>k</b> t by a German, M               | Fishers' Point, at the<br>. Baumert ca. 1850, cros<br>atter Day Saints, recent | sed one of the origi<br>ly repaired by with | nal drainage      |
|                                             |                                                                                |                                             |                   |