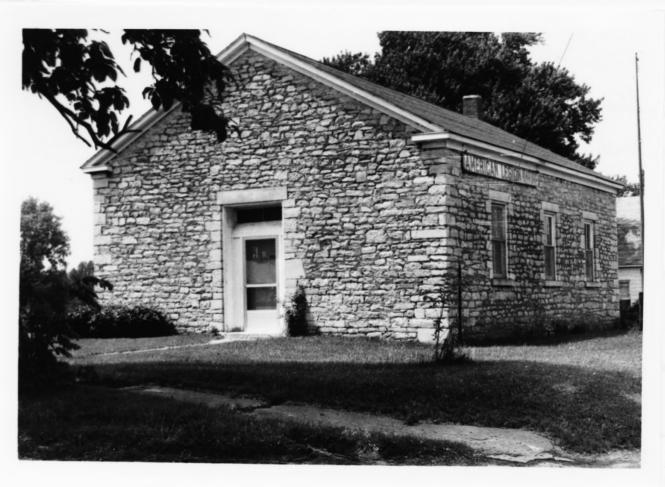

|   |                      | SEE INSTRUCTION                   | NS IN <i>HOW TO COMPLETE N.</i><br>PE ALL ENTRIESIENCLOSE    | ATIONAL REGIST    | TER FORMS         | wile in Arry and an |
|---|----------------------|-----------------------------------|--------------------------------------------------------------|-------------------|-------------------|---------------------|
| 1 | NAME                 |                                   | · ·                                                          | WITH PHOTOGE      |                   | 1922/976 (          |
|   | HISTORIC             | Nauvoo                            |                                                              |                   |                   |                     |
|   | AND/OR COMM          | on<br>Nauvoo                      |                                                              |                   |                   |                     |
| 2 | LOCATI               | ON                                |                                                              |                   |                   | 100103-003          |
|   | city, town<br>Nauvoo |                                   | VICINITY OF                                                  | COUNTY<br>Hancock | STATE<br>Illinois |                     |
| 3 | рното                | REFERENCE                         |                                                              |                   |                   | JACOM PARTY         |
|   | PHOTO CREDIT         | Blanche Higgins                   | Schroer, NPS                                                 | DATE OF PHOTO     | May 1975          |                     |
|   | NEGATIVE FILED       | ATHistoric Site<br>Washington, D. |                                                              | 1.311             |                   |                     |
| 1 | IDENTI               | FICATION                          |                                                              |                   |                   | Action 1.4          |
| i | DESCRIBE VIEW.       | DIRECTION, ETC. IF DISTRIC        | CT, GIVE BUILDING NAME & STREET                              |                   | PHOTO NO.         |                     |
|   |                      |                                   | rner of Mulholland and F<br>emple, used presently <b>z</b> s |                   |                   |                     |
|   |                      |                                   |                                                              | -                 | INT: 2983-75      |                     |