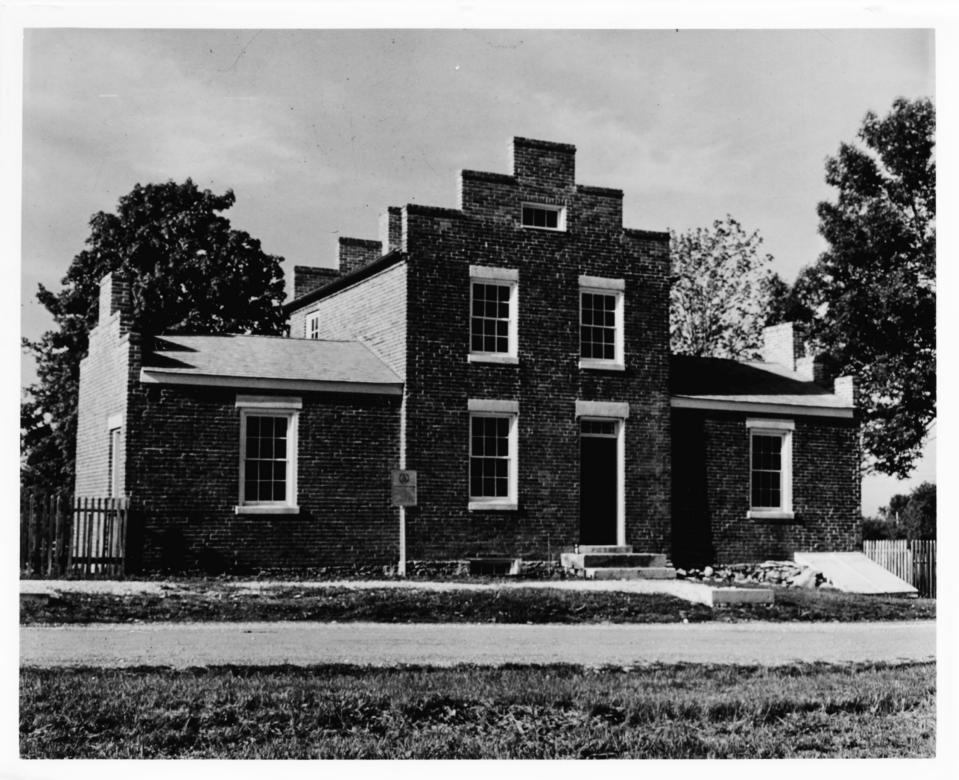

Brigham Young, the great American colonizer, moved into this home in Nauvoo, Illinois, on May 31, 1843 and lived there until February 22, 1846 when he left to lead the Mormon exodus from Nauvoo to Utah. The home has now been restored and is open to the public, as are other restored homes, shops and buildings in historic Nauvoo.